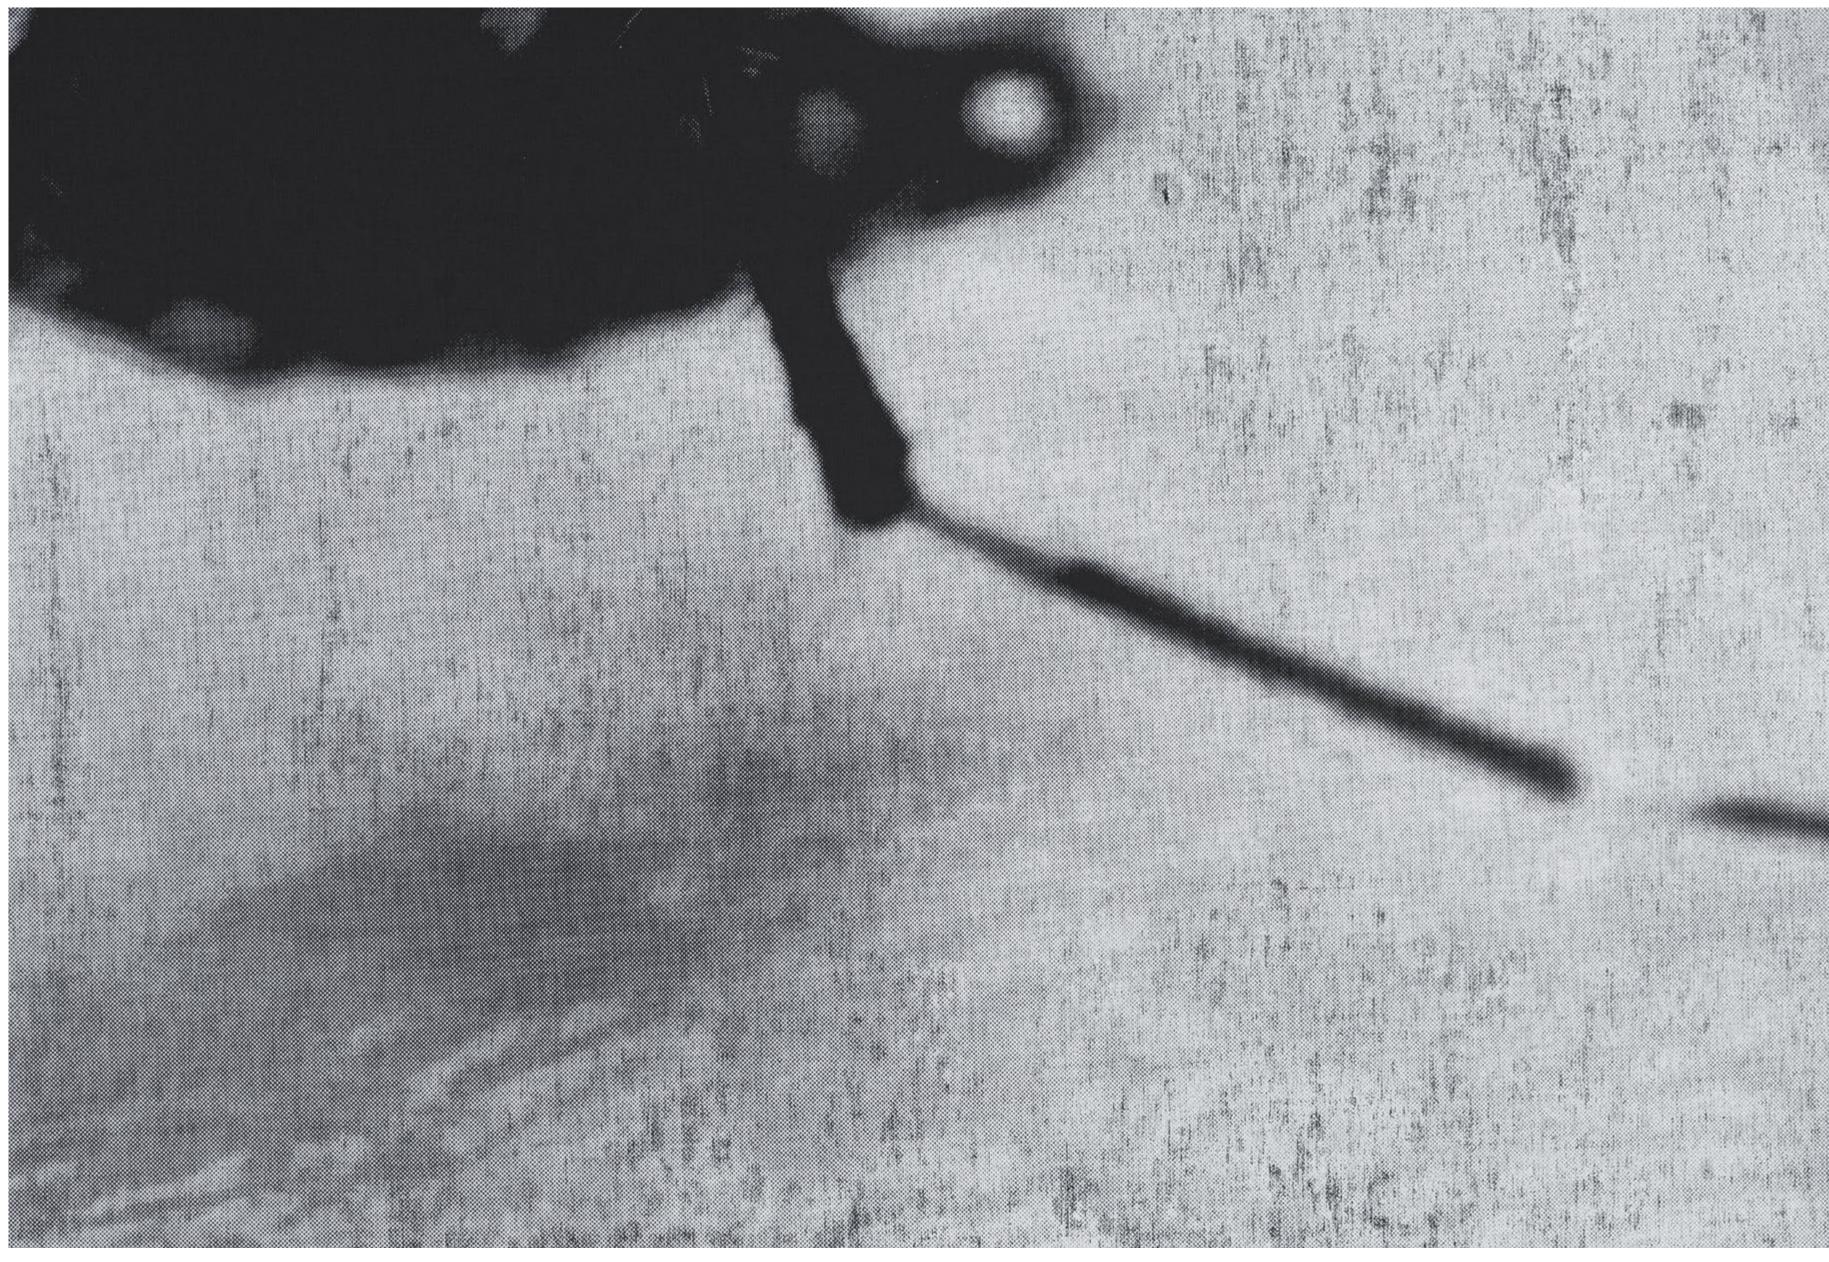

DESASTRES 288631D3-2D44-4EBF-AF-461AA1FF176766\_source copy.jpg variation, 2024 (detail) Liquitex titanium white heavy body acrylic with gloss and screen-print medium on Belle Art 96U Fine 360gsm black double primed linen 150 x 240 cm Unique state + Unique AP (PAL-MF20010)