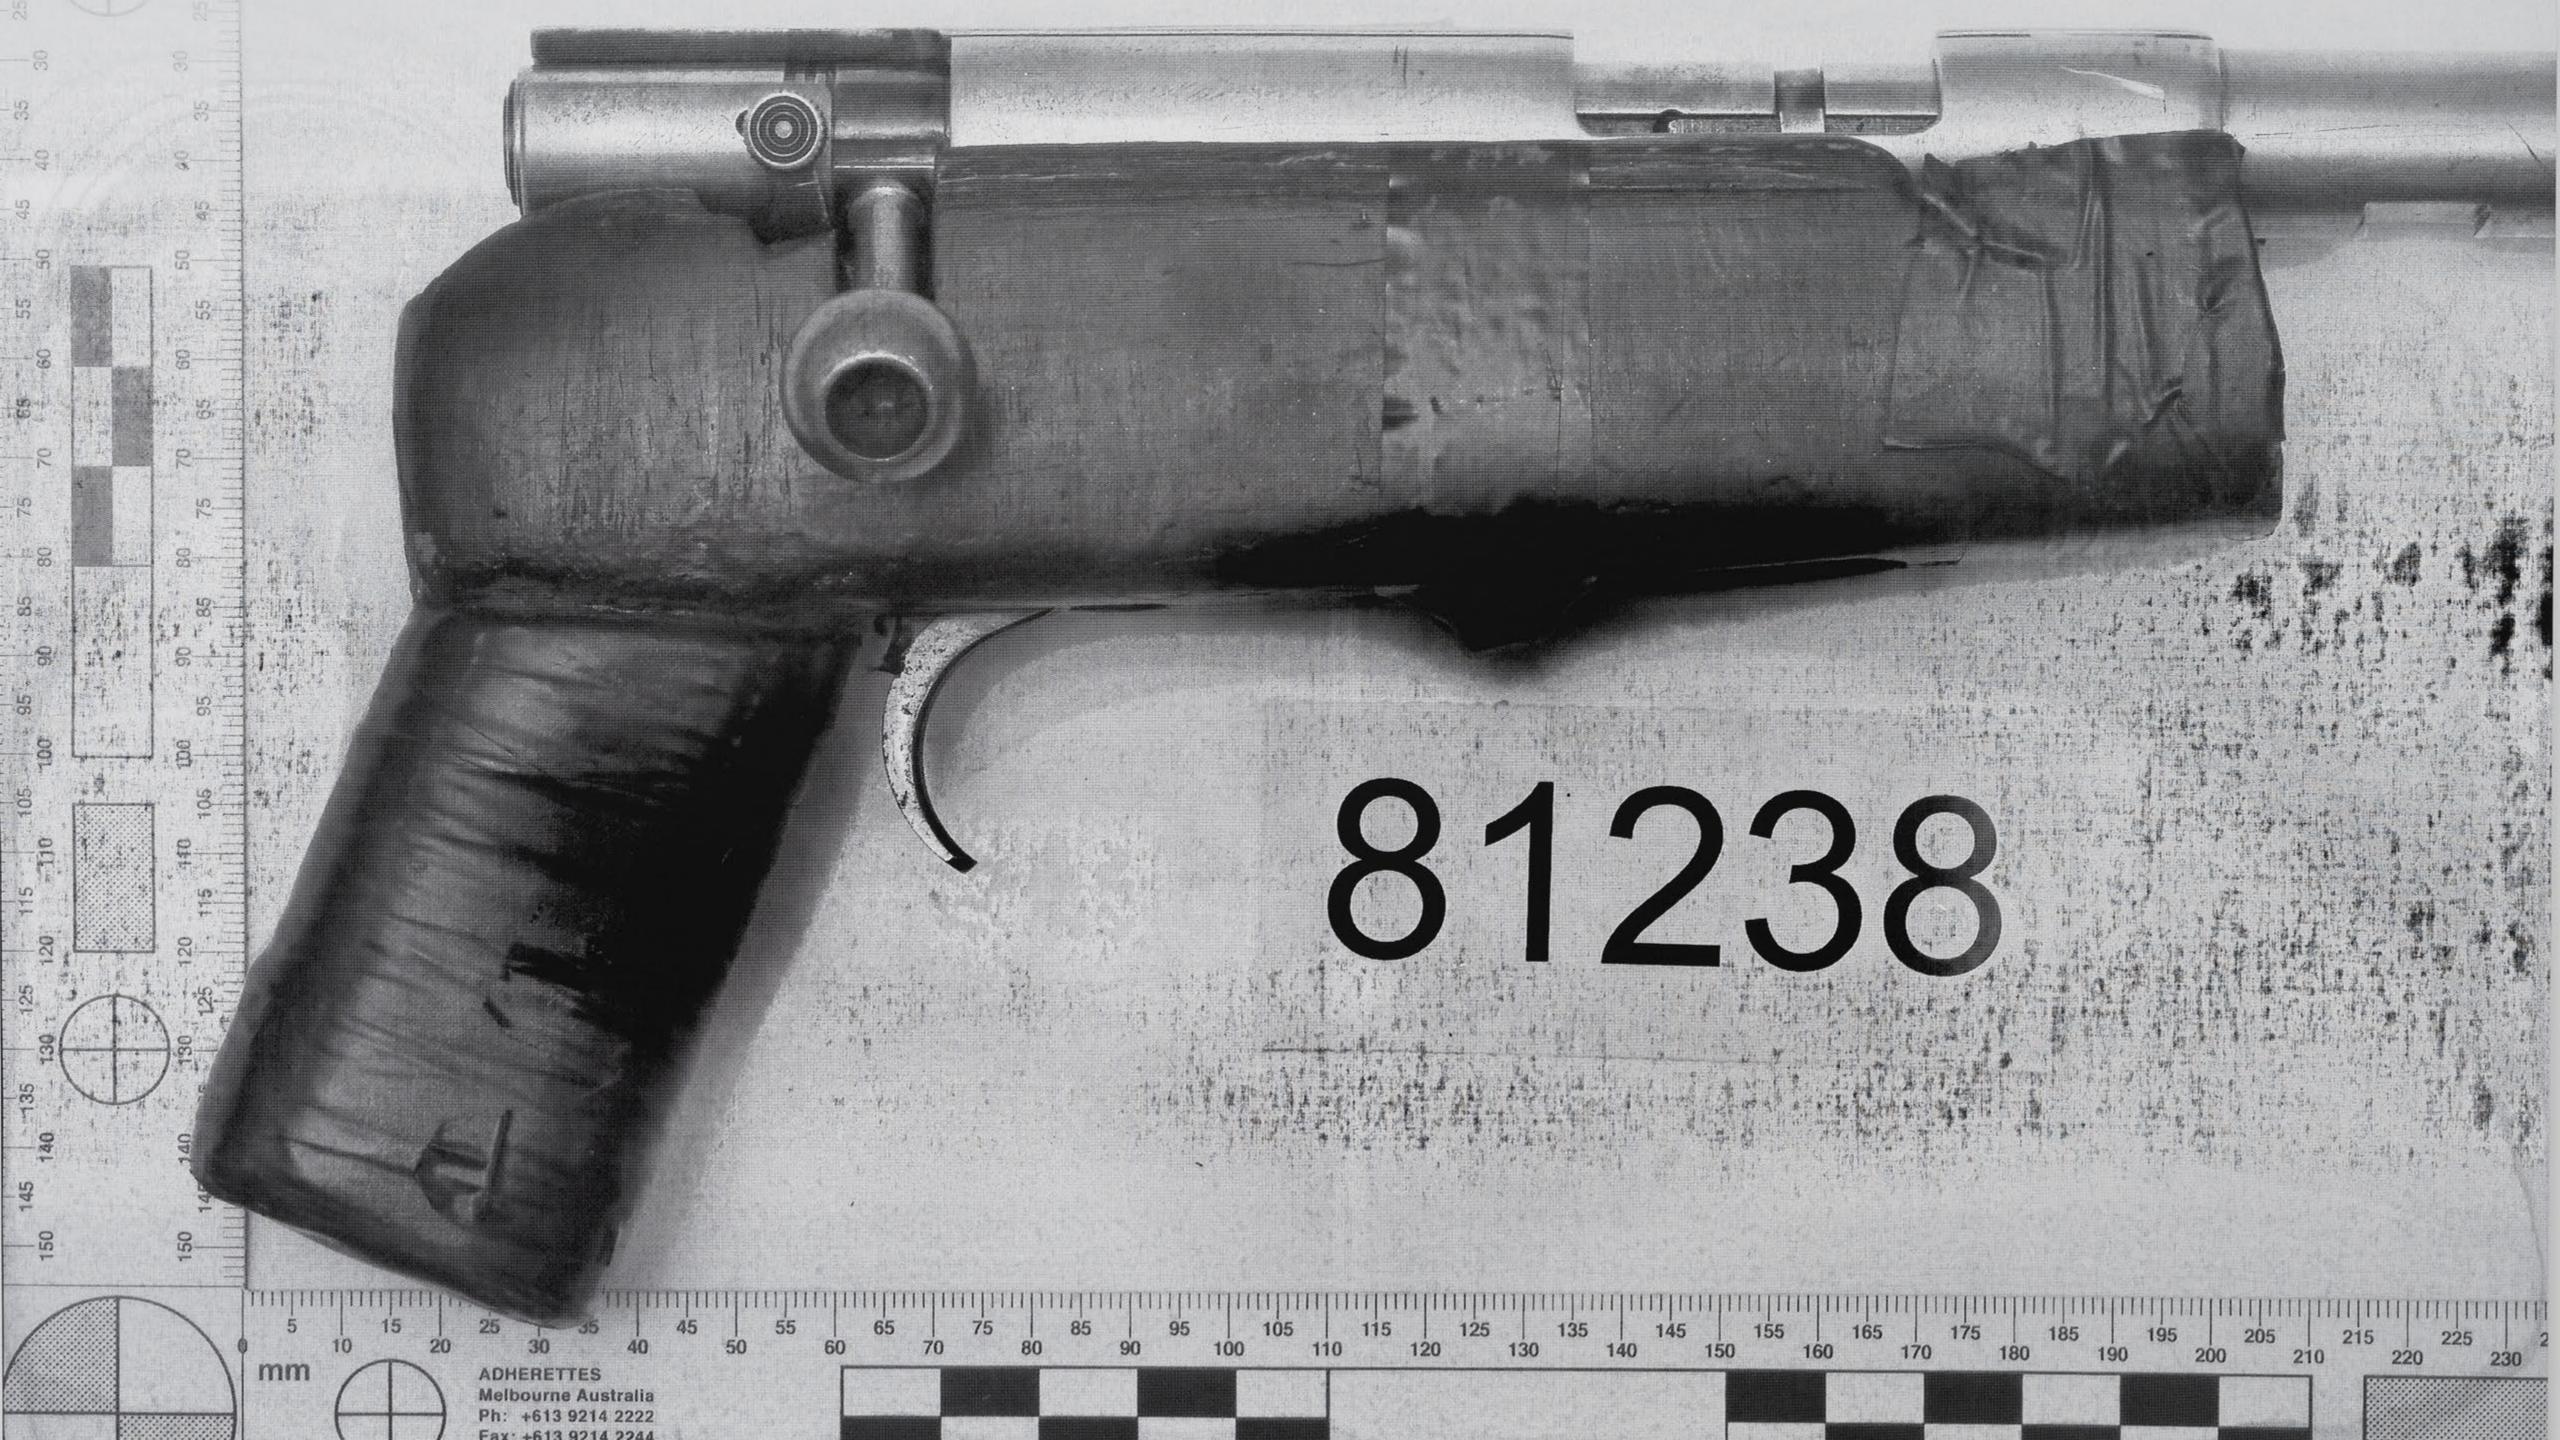

DESASTRES 81238A.jpg variation, 2024 Liquitex titanium white heavy body acrylic with gloss and screen-print medium on Belle Arti 96U Fine 360gsm black double primed linen 150 x 240 cm Unique state + Unique AP (PAL-MF20013)