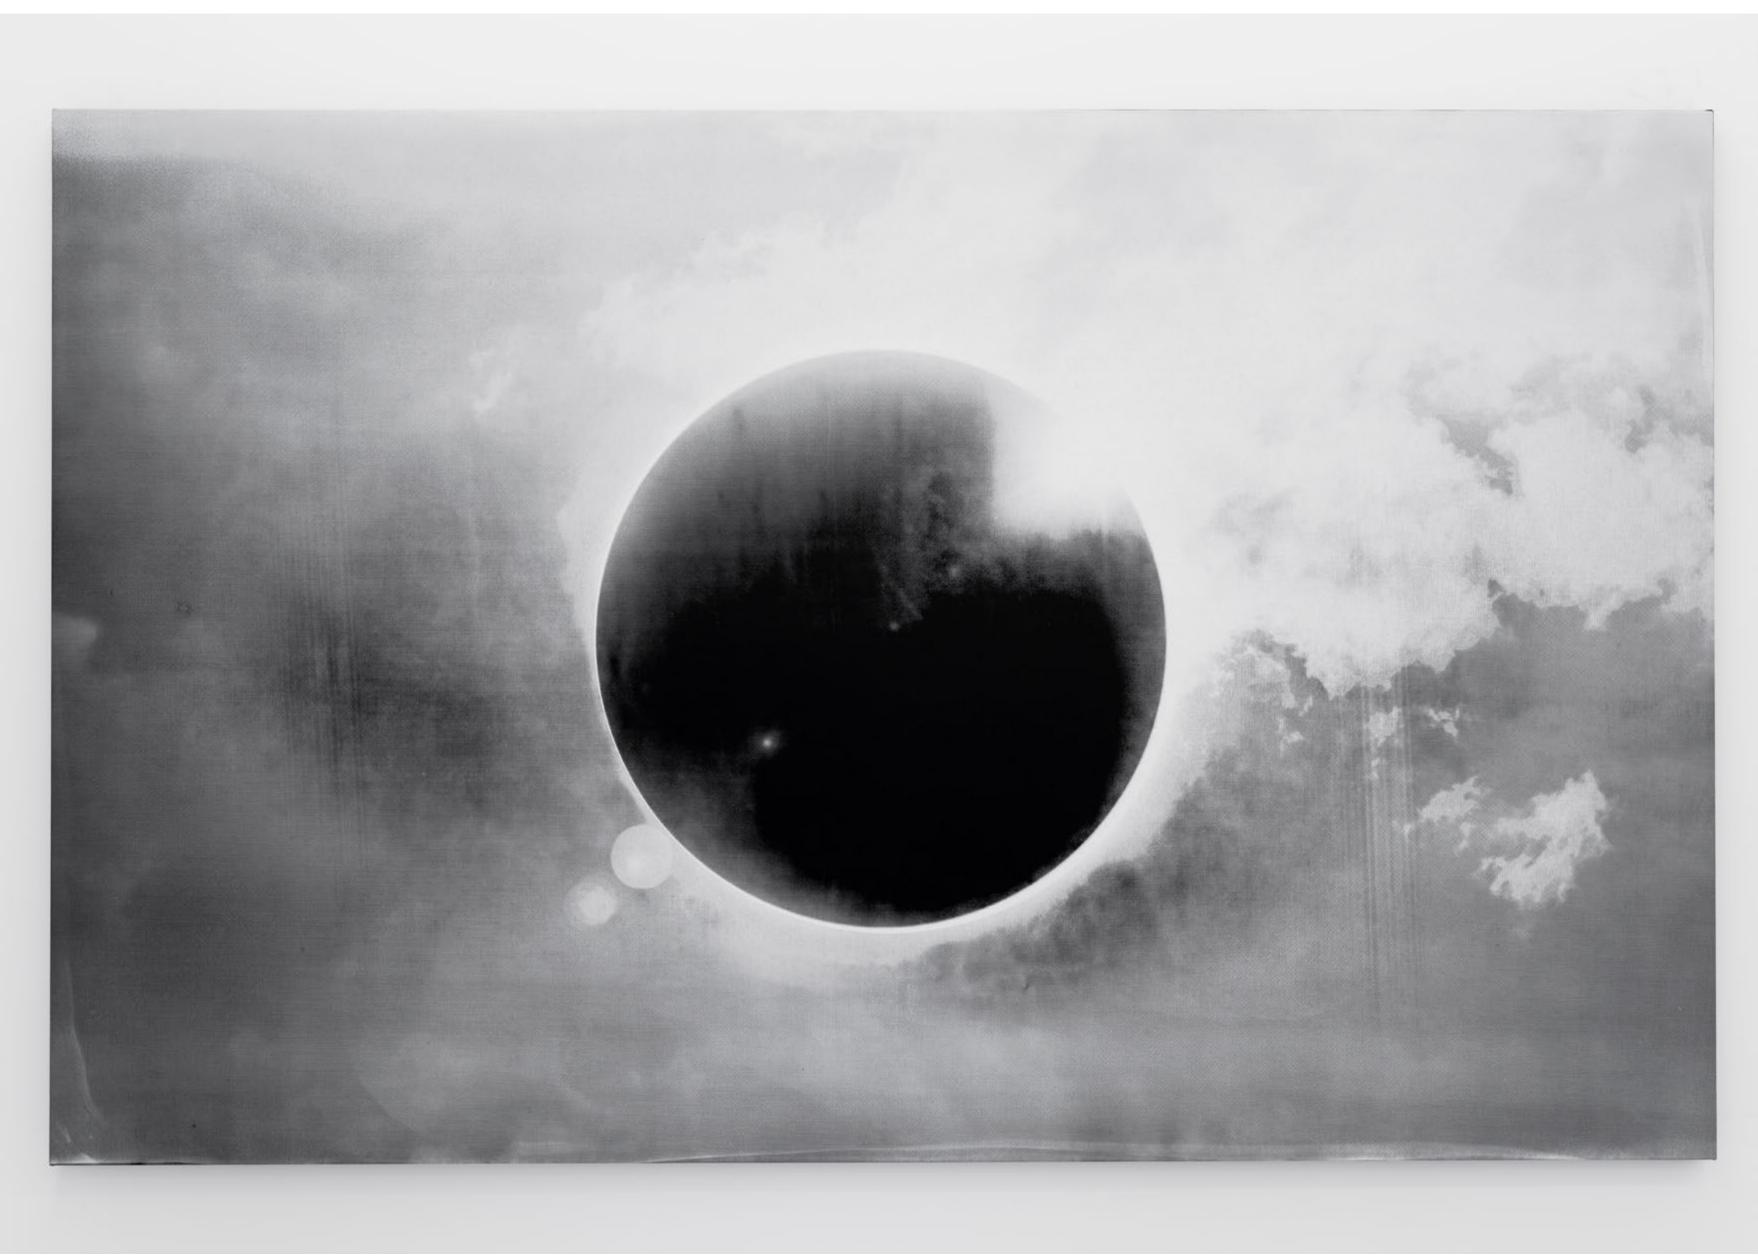

## DESASTRES 288631D3-2D44-4EBF-AF-461AA1FF176766\_source copy.jpg variation, 2024 Liquitex titanium white heavy body acrylic with gloss and screen-print medium on Belle Art 96U Fine 360gsm black double primed linen 150 x 240 cm Unique state + Unique AP (PAL-MF20010)

DESASTRES 288631D3-2D44-4EBF-AF-461AA1FF176766\_source copy.jpg variation, 2024 Liquitex titanium white heavy body acrylic with gloss and screen-print medium on Belle Art 96U Fine 360gsm black double primed linen 150 x 240 cm Unique state + Unique AP (PAL-MF20010)