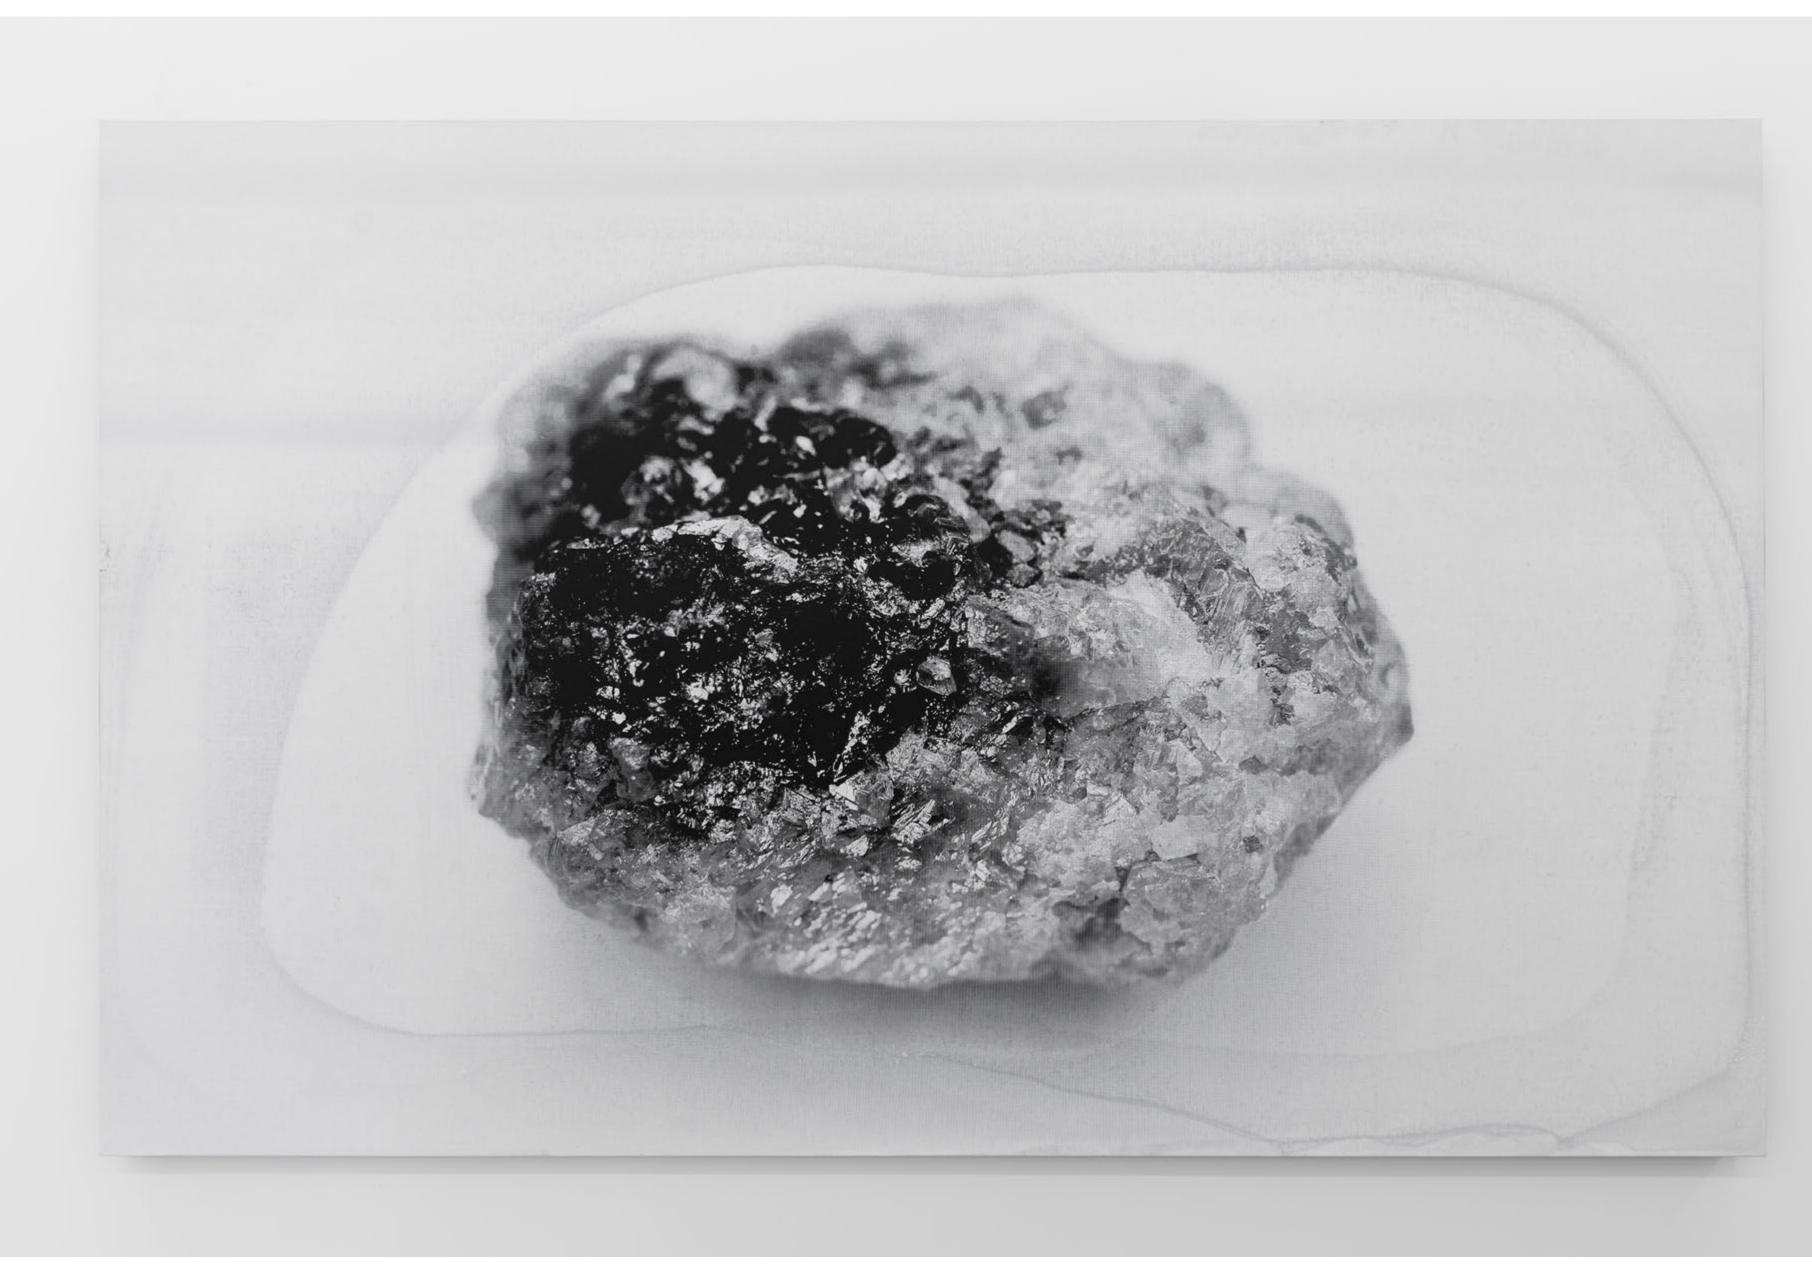

DESASTRES il\_fullxfull.3655095447\_cb5h\_ rough-diamond-uncut.jpg variation, 2024 Liquitex titanium white heavy body acrylic with gloss and screen-print medium on Belle Arti 96U Fine 360gsm black double primed linen 150 x 240 cm Unique state + Unique AP (PAL-MF20012)