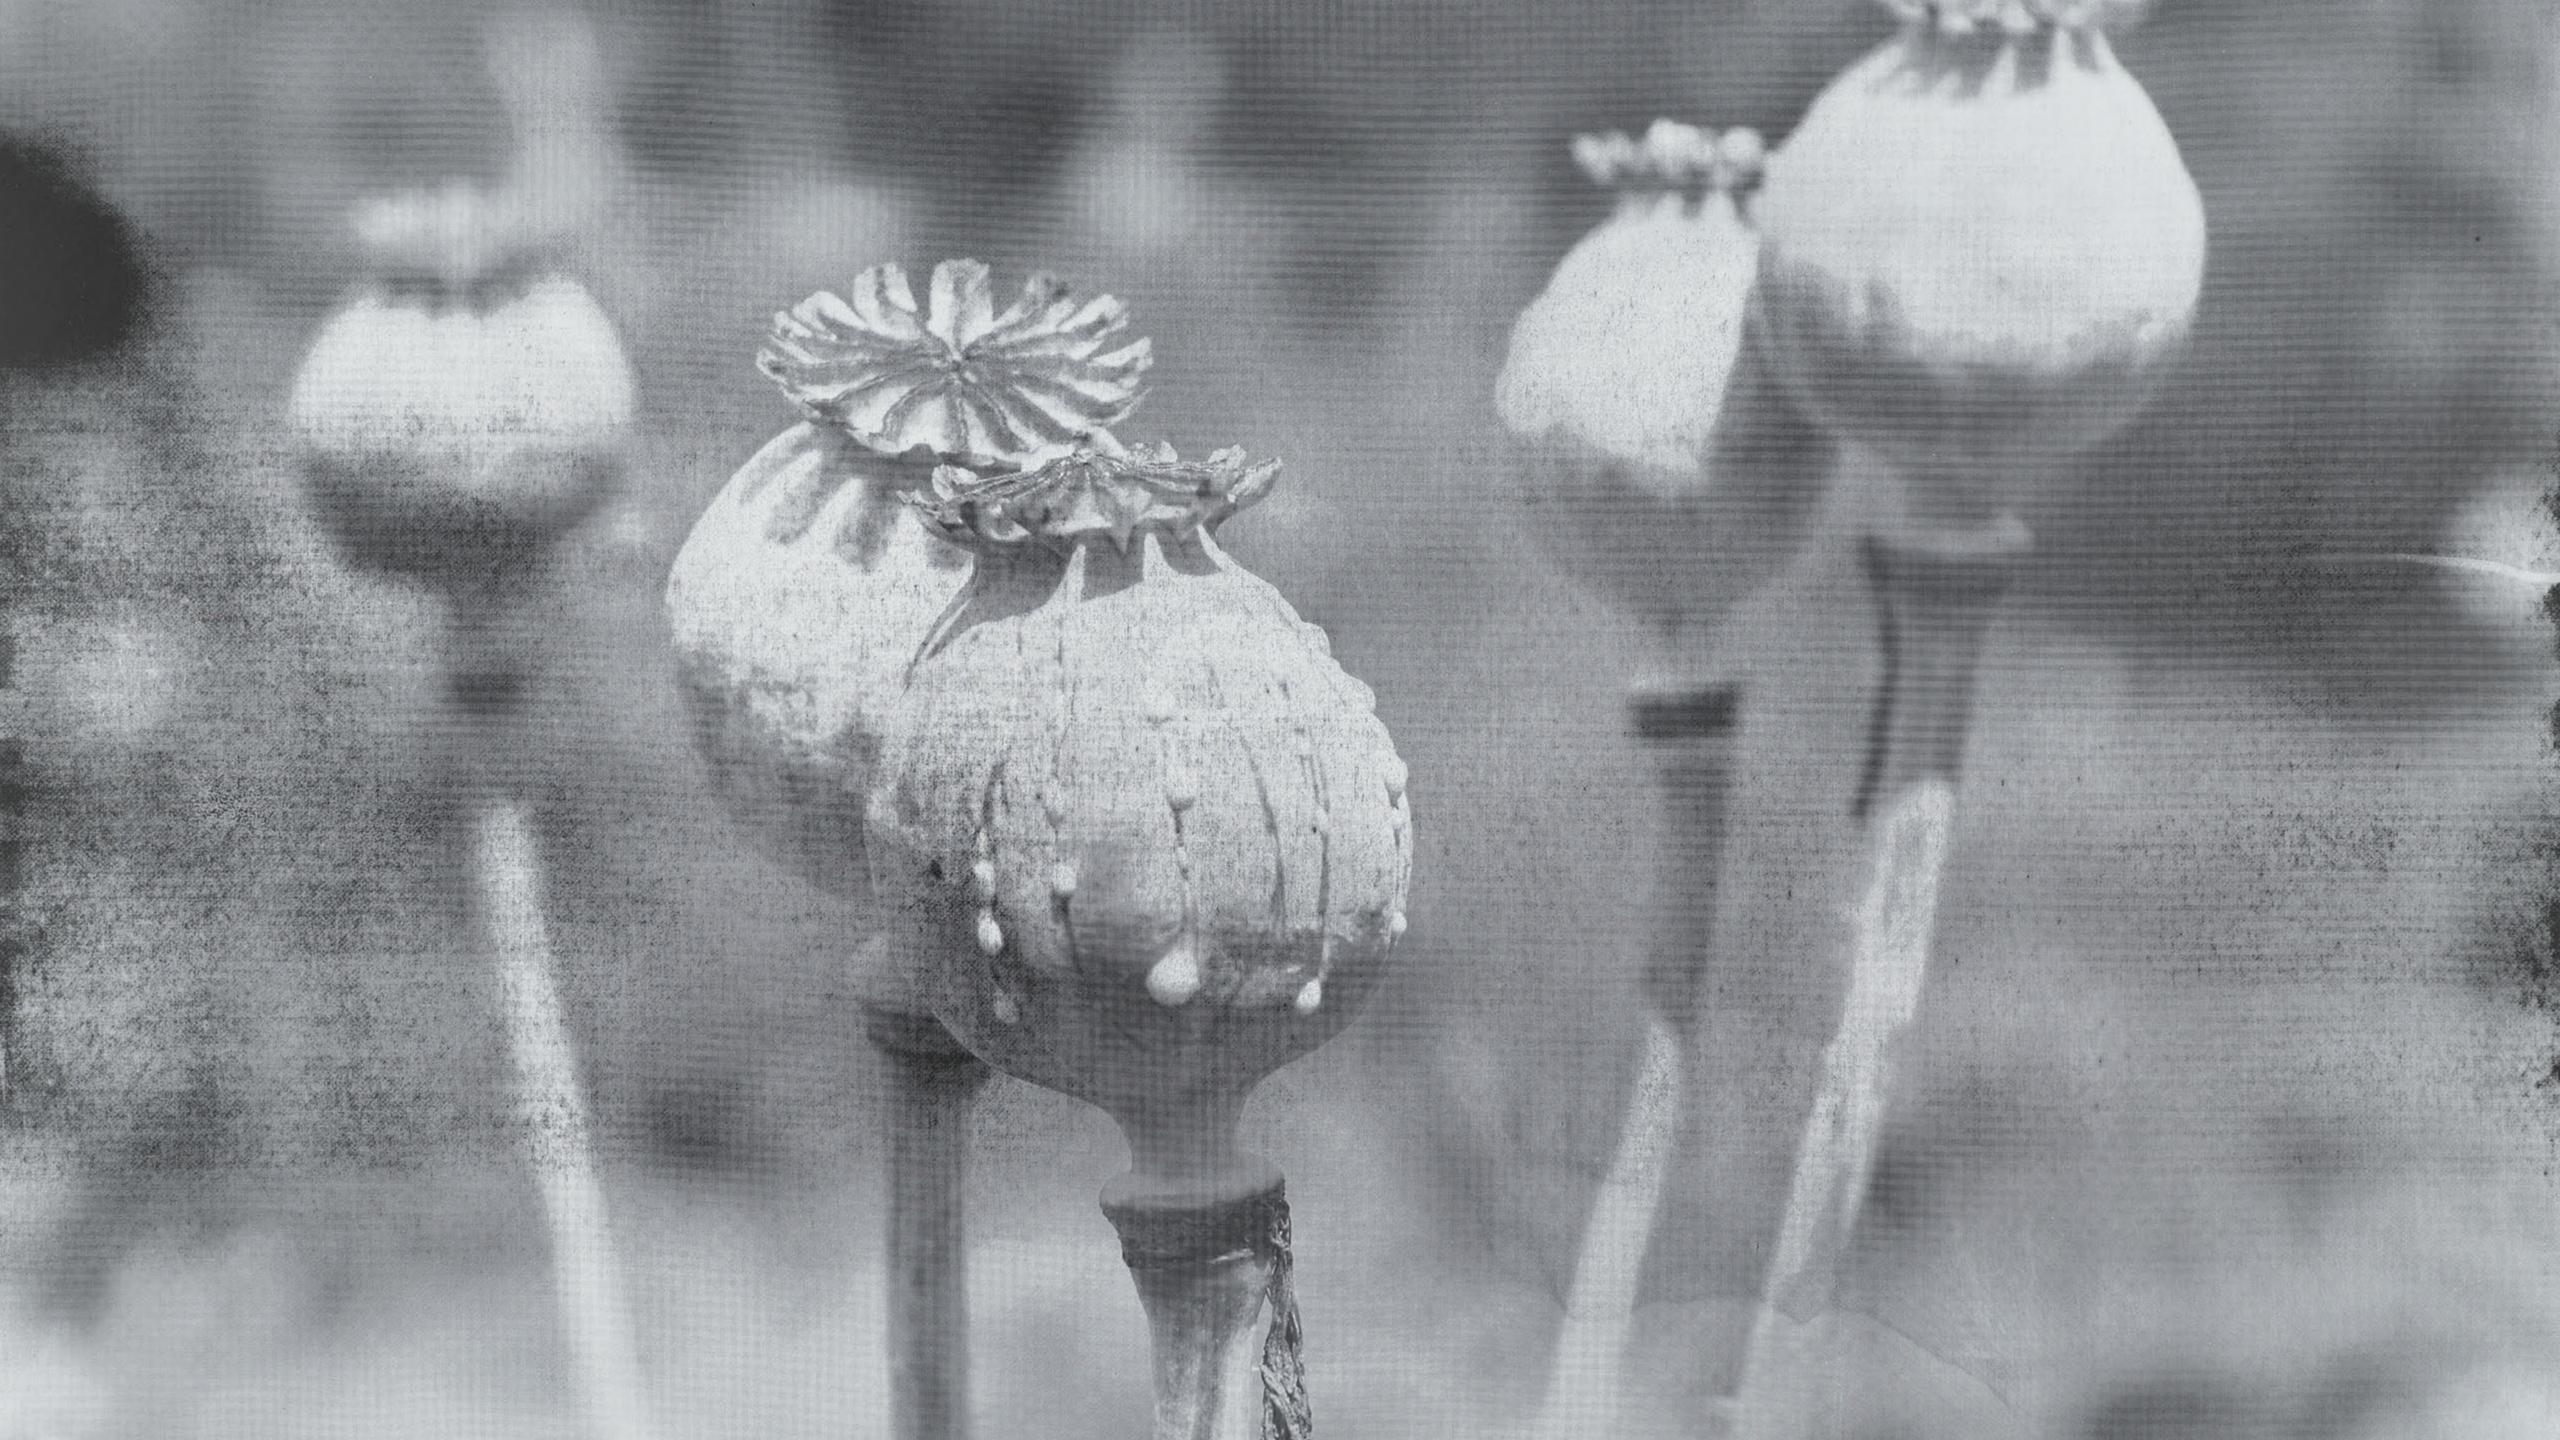

DESASTRES dlce34aza7o1pjlcet7q.jpg variation, 2024

Liquitex titanium white heavy body acrylic with gloss and screen-print medium on Belle ArJ 96U Fine 360gsm black double primed linen 150 x 240 cm Unique state + Unique AP (PAL-MF20017)

DESASTRES dlce34aza7o1pjlcet7q.jpg variation, 2024 (detail) Liquitex titanium white heavy body acrylic with gloss and screen-print medium on Belle ArJ 96U Fine 360gsm black double primed linen 150 x 240 cm Unique state + Unique AP (PAL-MF20017)