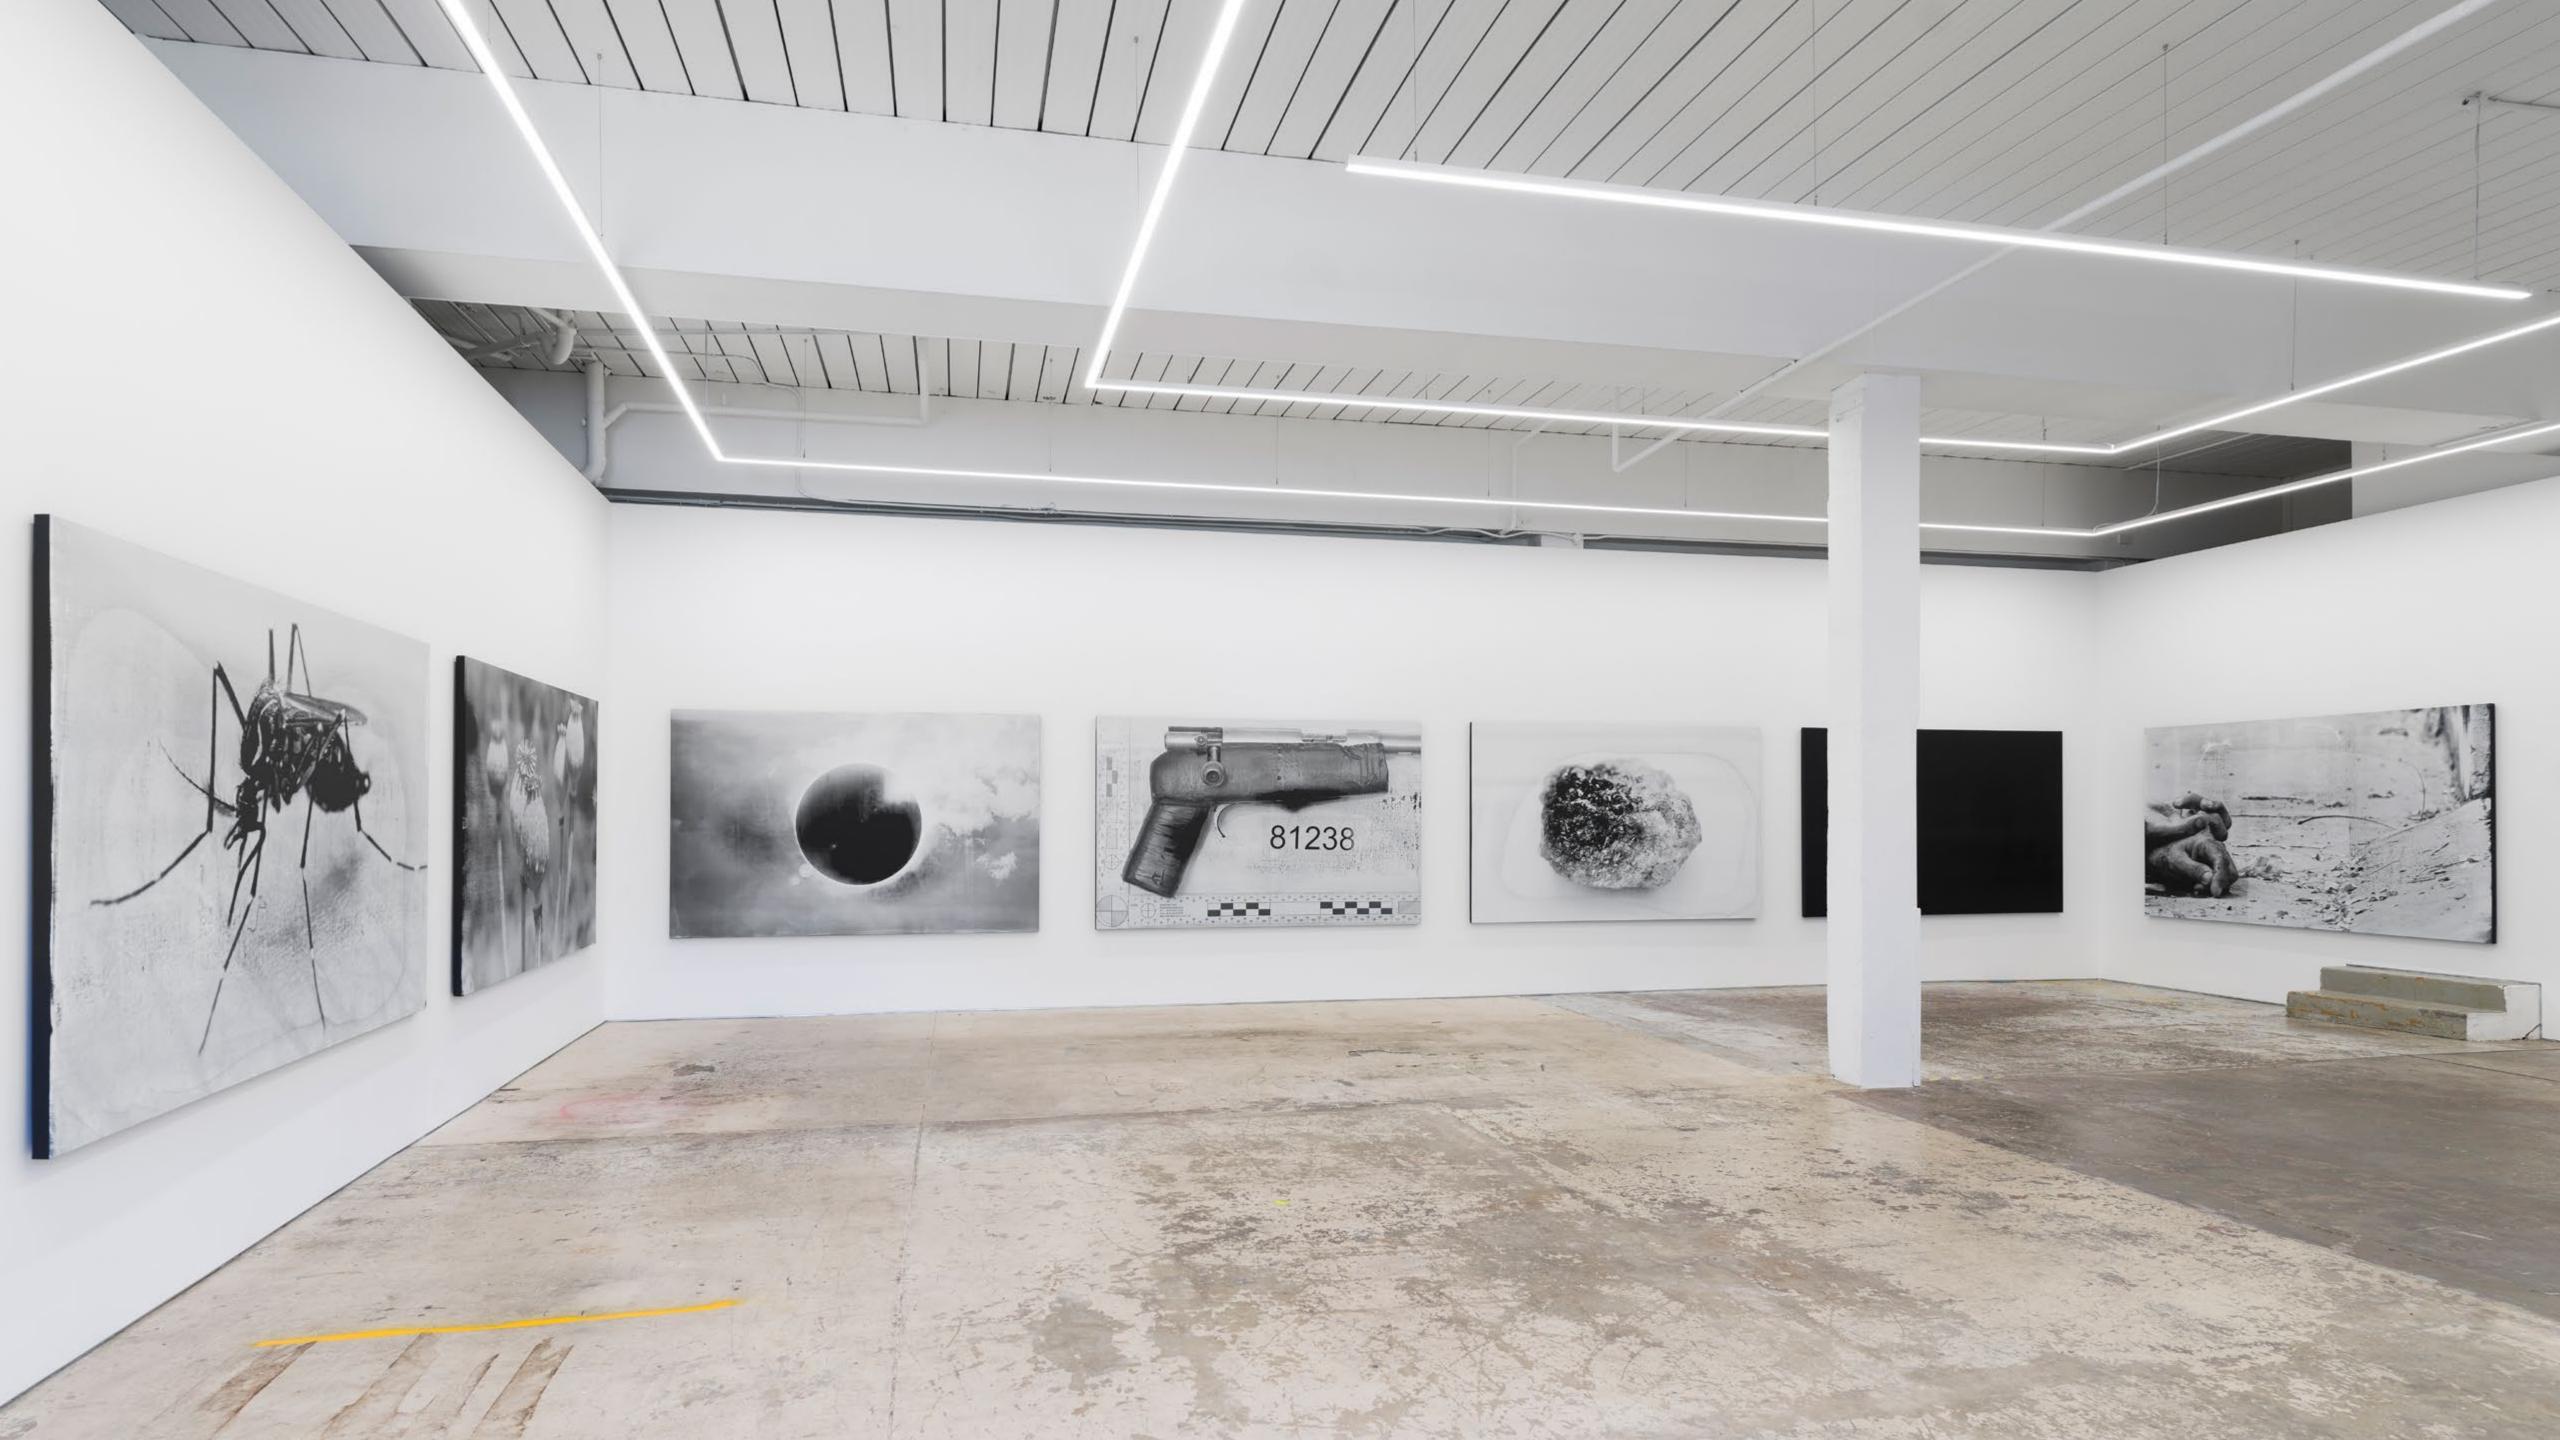

## Marco Fusinato

Nothing Is Universal, Not Even Air

24 February – 13 April 2024 PALAS, Sydney Nothing Is Universal, Not Even Air is the first exhibition of silkscreen paintings of selected images from DESASTRES.

DESASTRES is an on-going performance of Experimental/Noise/Metal guitar through mass amplification that synchronizes image. First performed in the Australia Pavilion at the 59th Venice Biennale, 2022 for 200 consecutive days – each day of the Biennale's duration. The largescale, performance as installation featured Marco Fusinato improvising slabs of noise, saturated feedback, and discordant intensities with an electric guitar, that triggered a deluge of disparate and disconnected images onto a freestanding floor-toceiling LED wall. The mass index of colliding images is a mess.

This collision of image is the catalyst for the series of silkscreen paintings. These works exist in parallel to the performances.

The images selected for the silkscreen paintings were chosen by instinct, from an extensive archive that is sourced via an open search across multiple online platforms, or Fusinato's own photographs taken with his phone-camera.

The title for the exhibition is a quote by the artist given in an interview in 2022\*. By extension, the titles for each painting in the exhibition are the jpg tags of the original image files with the word 'variation' added. All the works are white on black, this reversing of positive/negative references earlier works by the artist. The silkscreen process is alchemical, physical, open to mistakes, irregularities, and variations. This experimental approach is analogous to the DESASTRES performance where sound is improvised, and the images randomised, generating an unknown outcome. Within the exhibition, monochromatic black on black paintings make a connection back to the performance whereby a cut to silence cuts the screen to black.