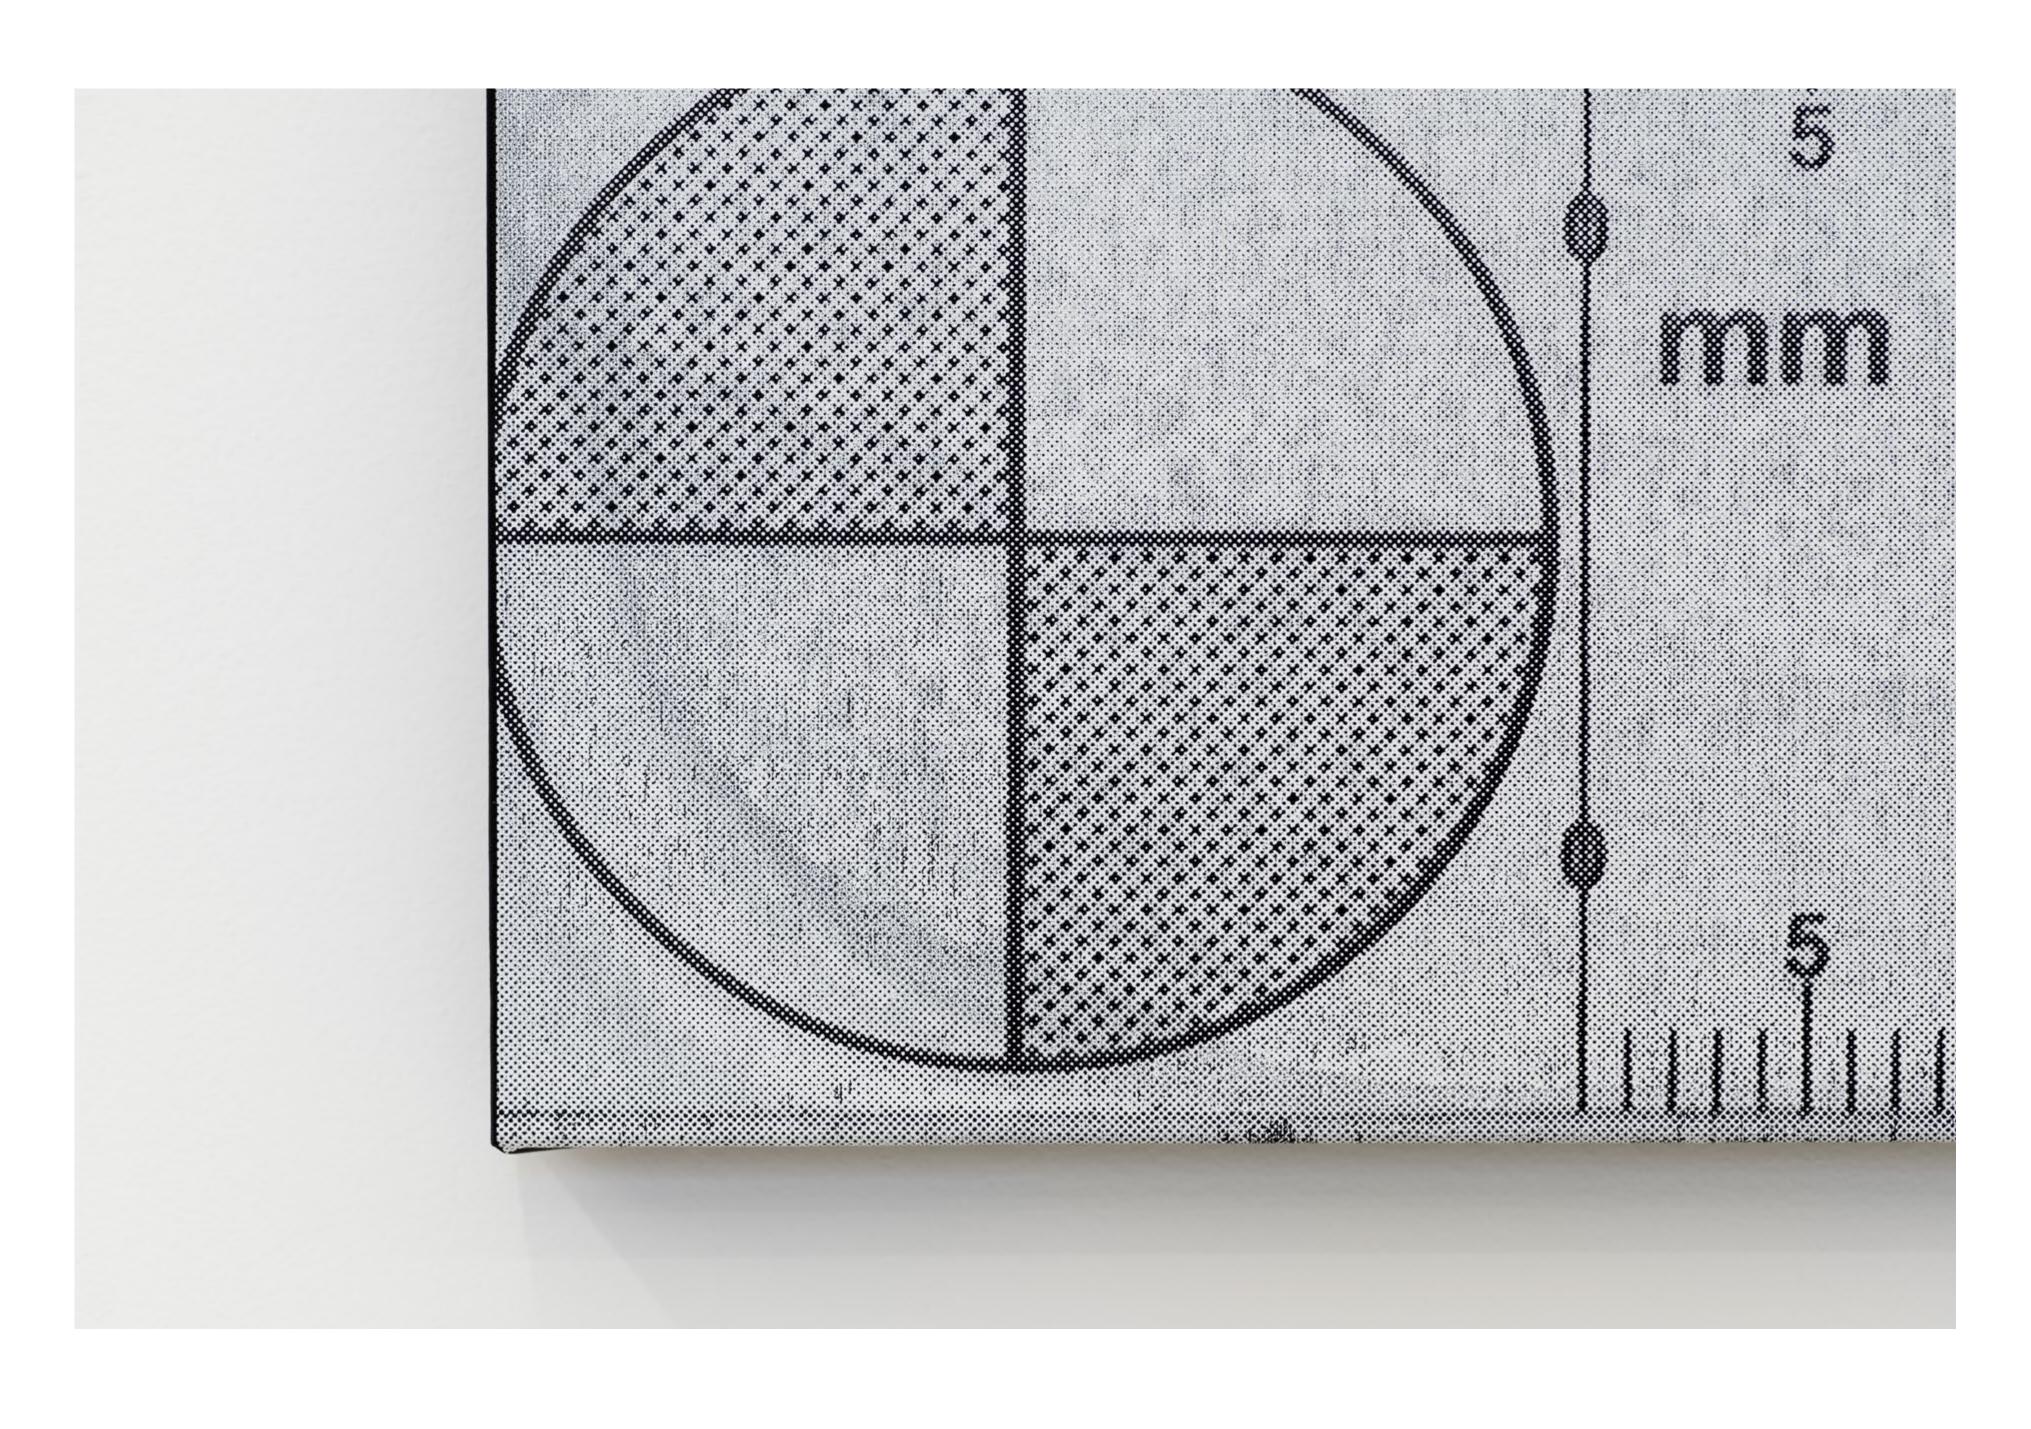

DESASTRES 28%DOT20dpi600px.jpg variation 1, 2024

Liquitex titanium white heavy body acrylic with gloss and screen-print medium on Belle Arti 96U Fine 360gsm black double primed linen 150 x 240 cm Unique state + Unique AP (PAL-MF20011)