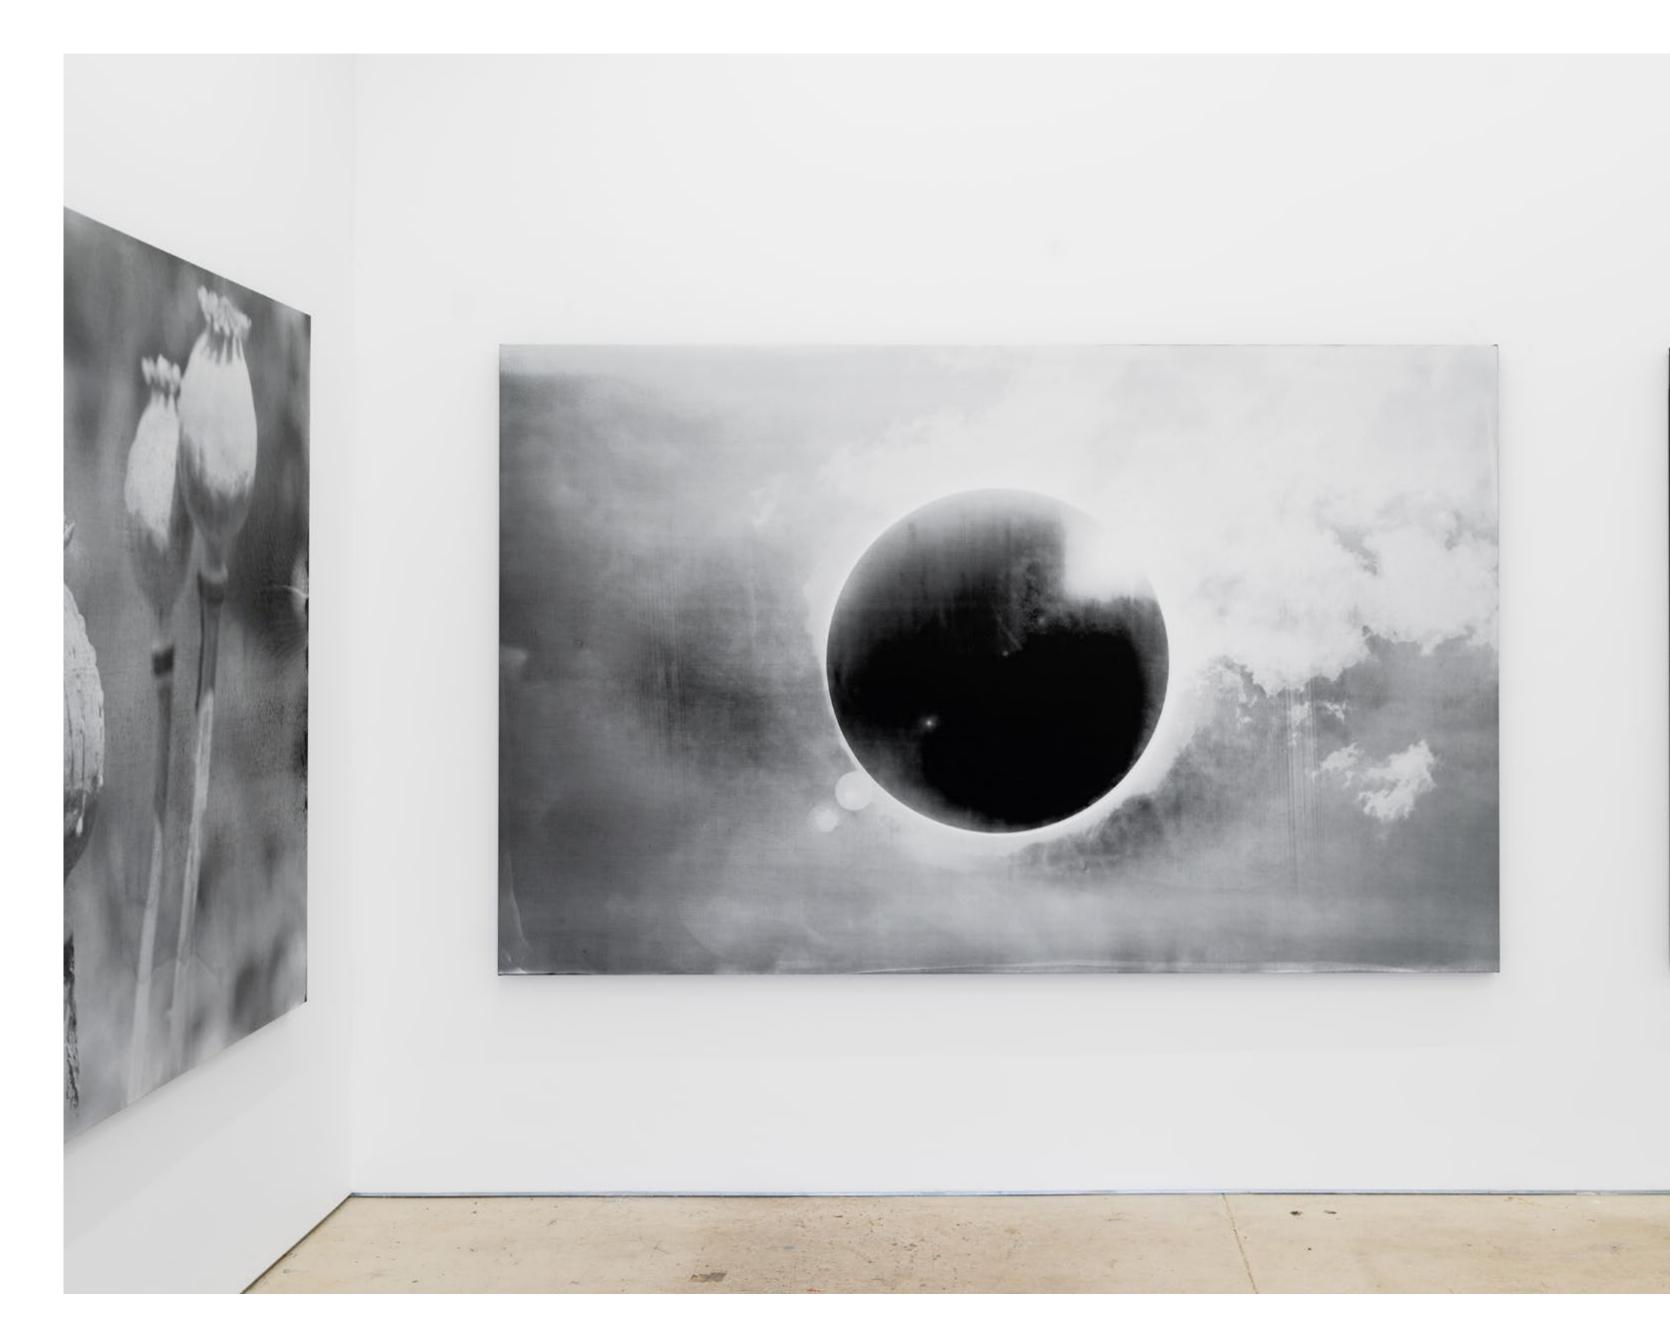

## DESASTRES 288631D3-2D44-4EBF-AF-461AA1FF176766\_source copy.jpg variation, 2024 Liquitex titanium white heavy body acrylic with gloss and screen-print medium on Belle Art 96U Fine 360gsm black double primed linen 150 x 240 cm Unique state + Unique AP (PAL-MF20010)

DESASTRES 288631D3-2D44-4EBF-AF-461AA1FF176766\_source copy.jpg variation, 2024 Liquitex titanium white heavy body acrylic with gloss and screen-print medium on Belle Art 96U Fine 360gsm black double primed linen 150 x 240 cm Unique state + Unique AP (PAL-MF20010)