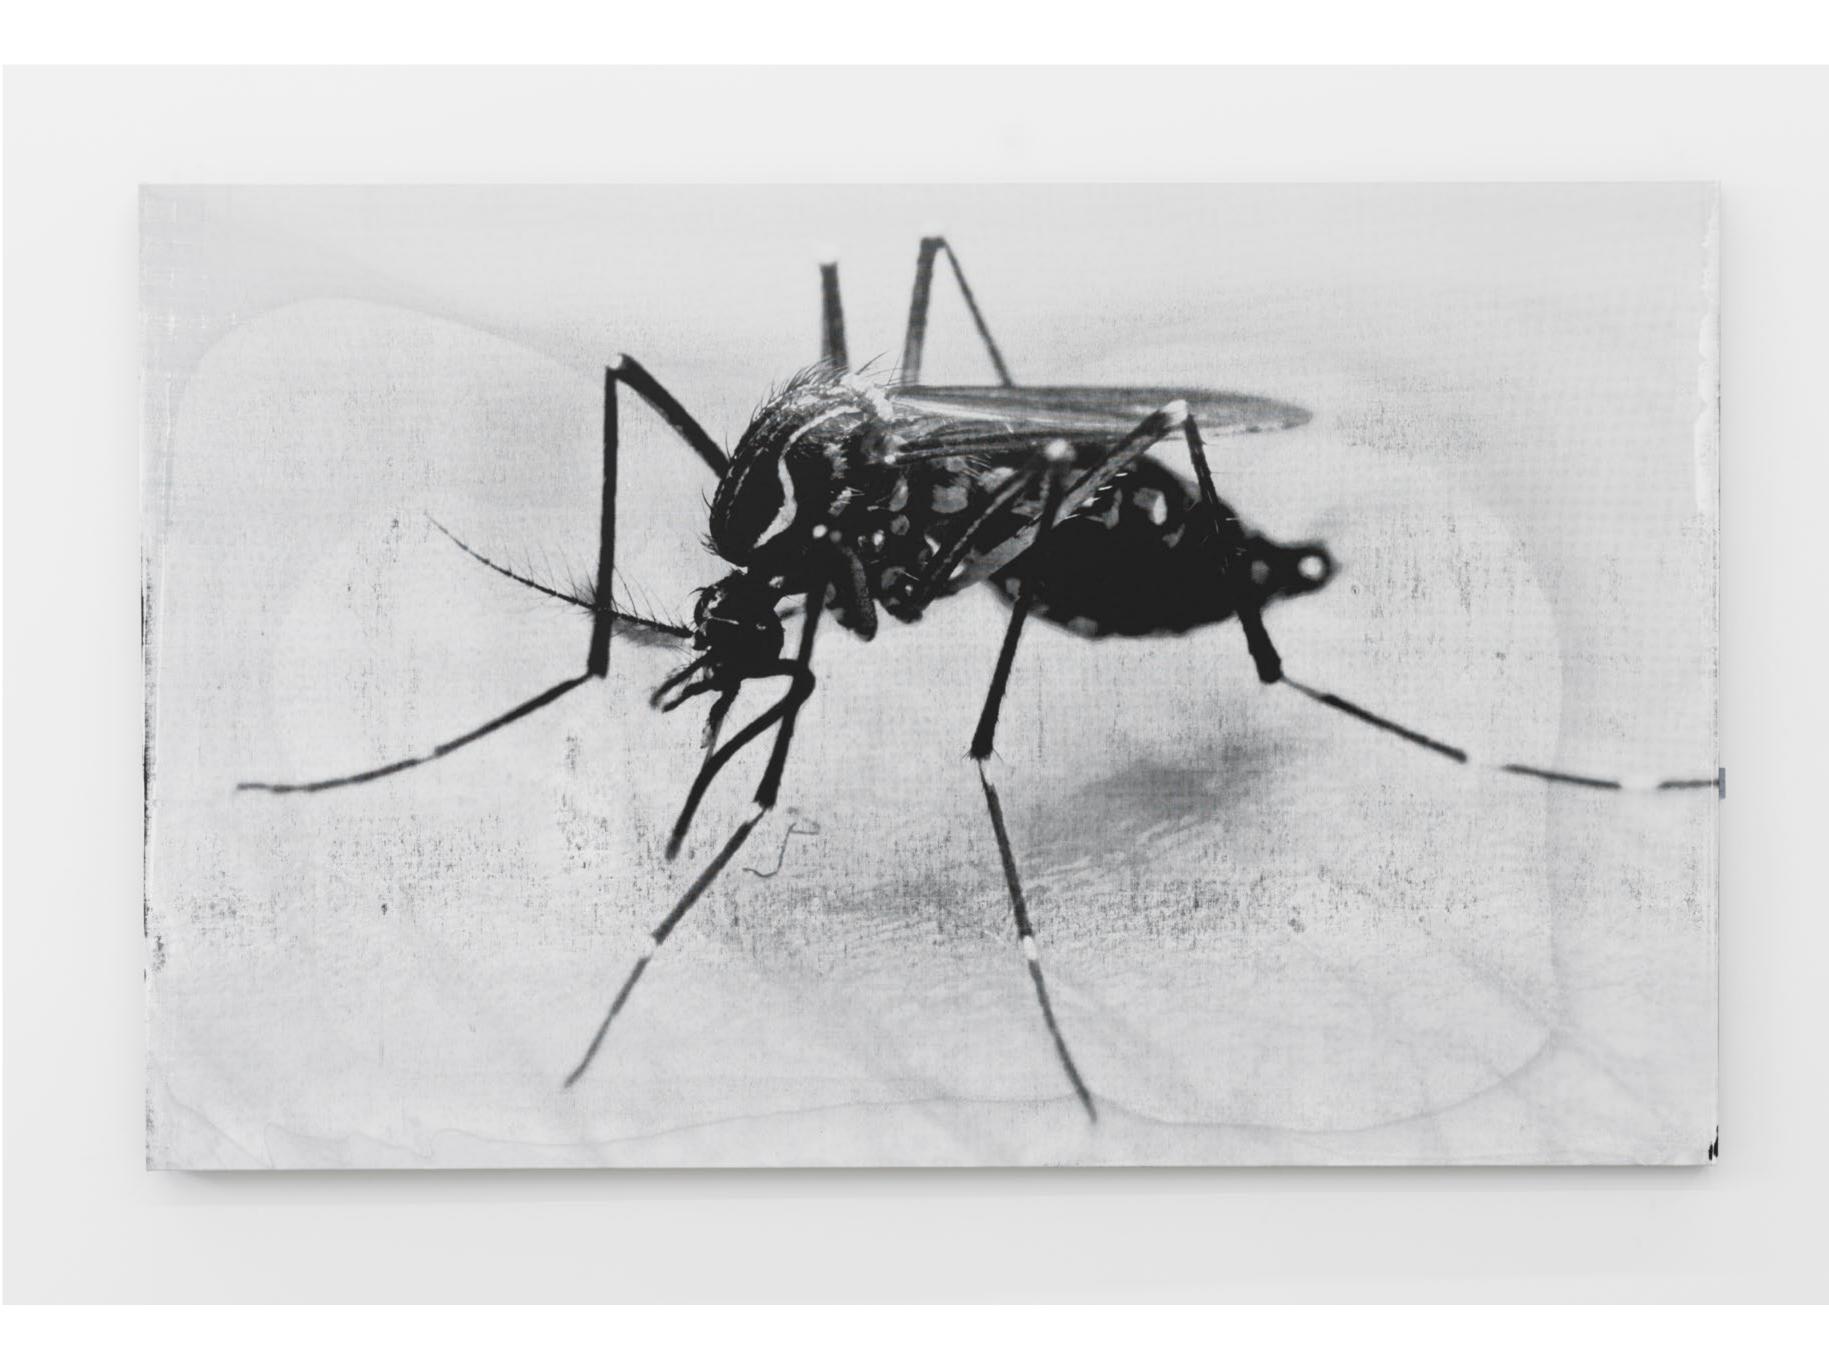

## DESASTRES 288631D3-2D44-4EBF-AF-461AA1FF176766\_source copy.jpg variation, 2024 Liquitex titanium white heavy body acrylic with gloss and screen-print medium on Belle Art 96U Fine 360gsm black double primed linen 150 x 240 cm Unique state + Unique AP (PAL-MF20010)

DESASTRES 288631D3-2D44-4EBF-AF-461AA1FF176766\_source copy.jpg variation, 2024 Liquitex titanium white heavy body acrylic with gloss and screen-print medium on Belle Art 96U Fine 360gsm black double primed linen 150 x 240 cm Unique state + Unique AP (PAL-MF20010)