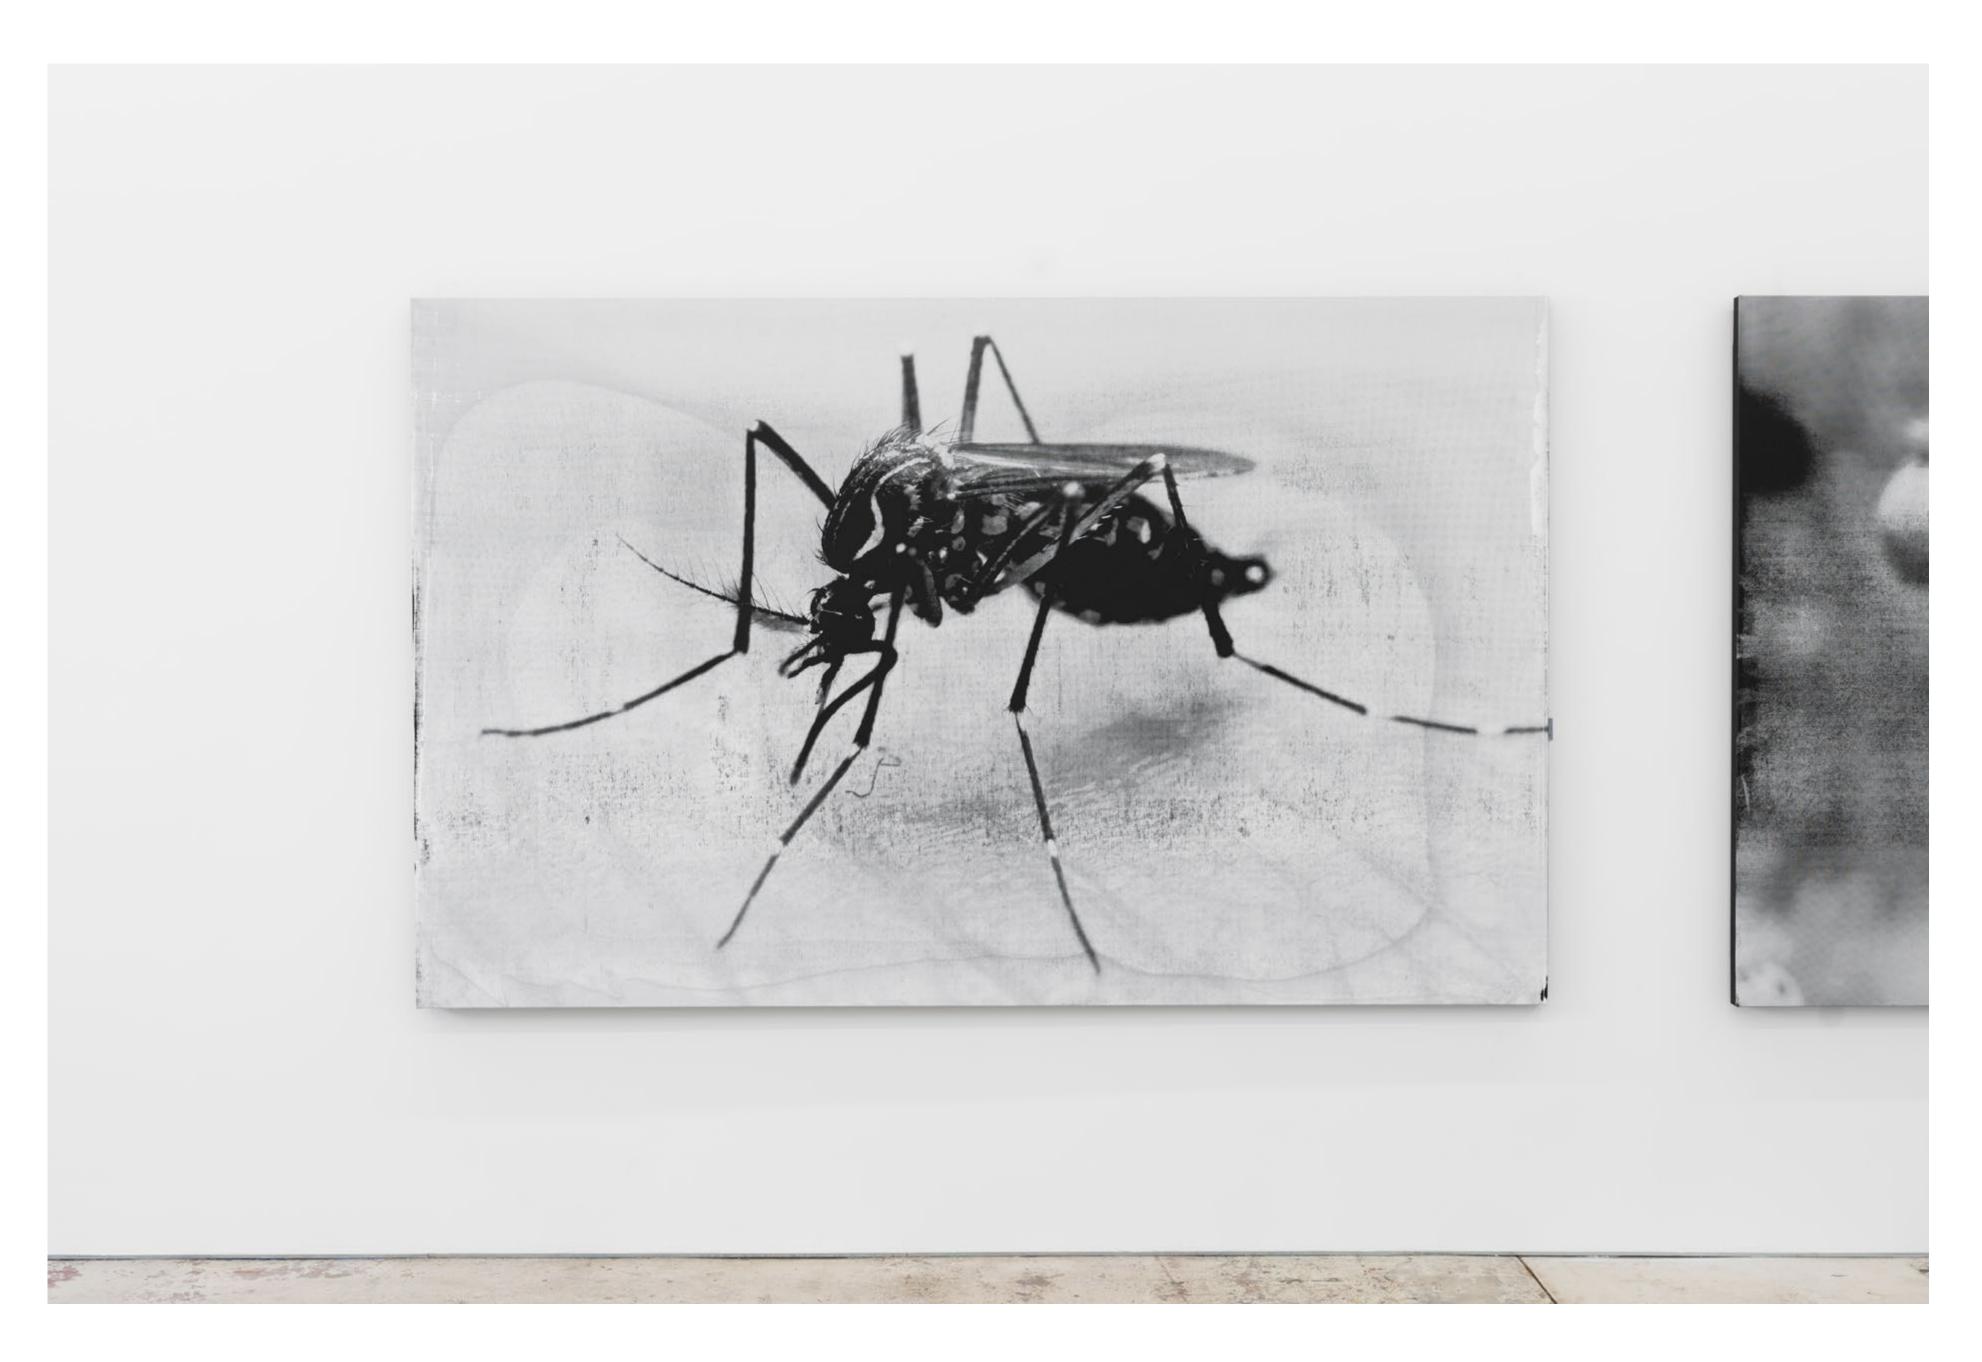

## DESASTRES 288631D3-2D44-4EBF-AF-461AA1FF176766\_source copy.jpg variation, 2024 Liquitex titanium white heavy body acrylic with gloss and screen-print medium on Belle Art 96U Fine 360gsm black double primed linen 150 x 240 cm Unique state + Unique AP (PAL-MF20010)

DESASTRES 288631D3-2D44-4EBF-AF-461AA1FF176766\_source copy.jpg variation, 2024 Liquitex titanium white heavy body acrylic with gloss and screen-print medium on Belle Art 96U Fine 360gsm black double primed linen 150 x 240 cm Unique state + Unique AP (PAL-MF20010)