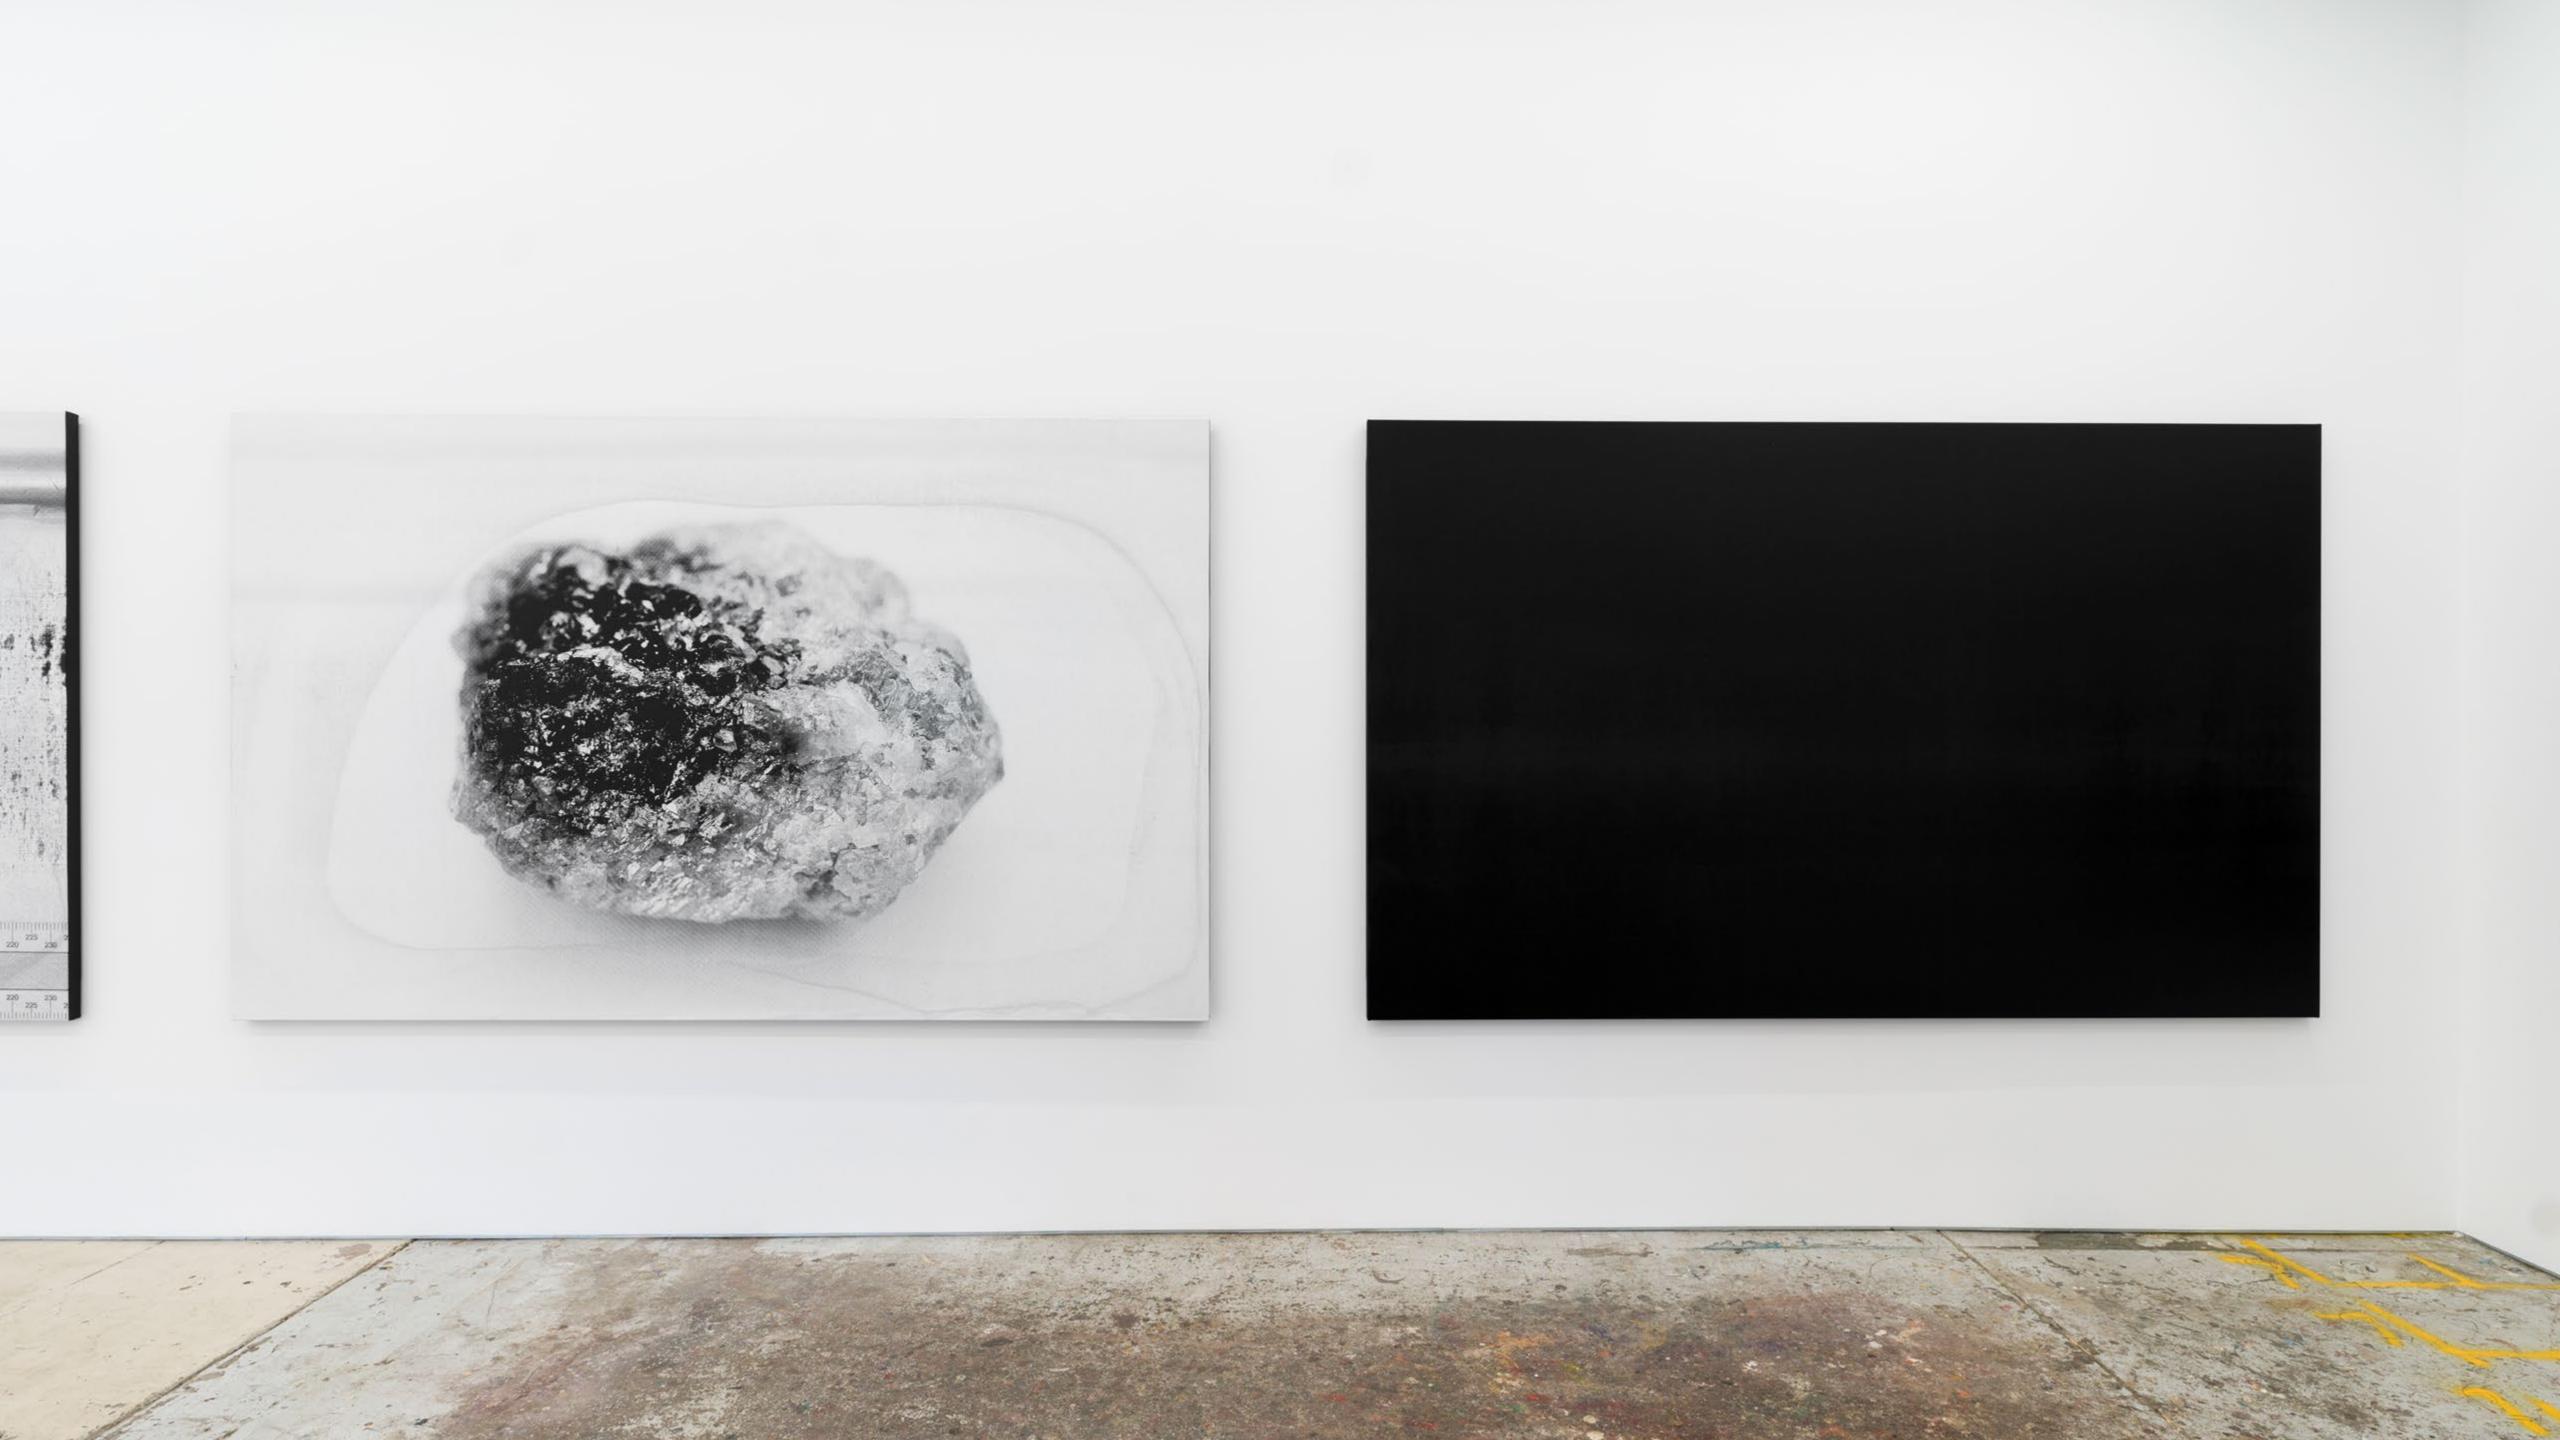

DESASTRES il\_fullxfull.3655095447\_cb5h\_ rough-diamond-uncut.jpg variation, 2024 Liquitex titanium white heavy body acrylic with gloss and screen-print medium on Belle Arti 96U Fine 360gsm black double primed linen 150 x 240 cm Unique state + Unique AP (PAL-MF20012)

DESASTRES il\_fullxfull.3655095447\_cb5h\_ rough-diamond-uncut.jpg variation, 2024 (detail)

Liquitex titanium white heavy body acrylic with gloss and screen-print medium on Belle Arti 96U Fine 360gsm black double primed linen 150 x 240 cm Unique state + Unique AP (PAL-MF20012)