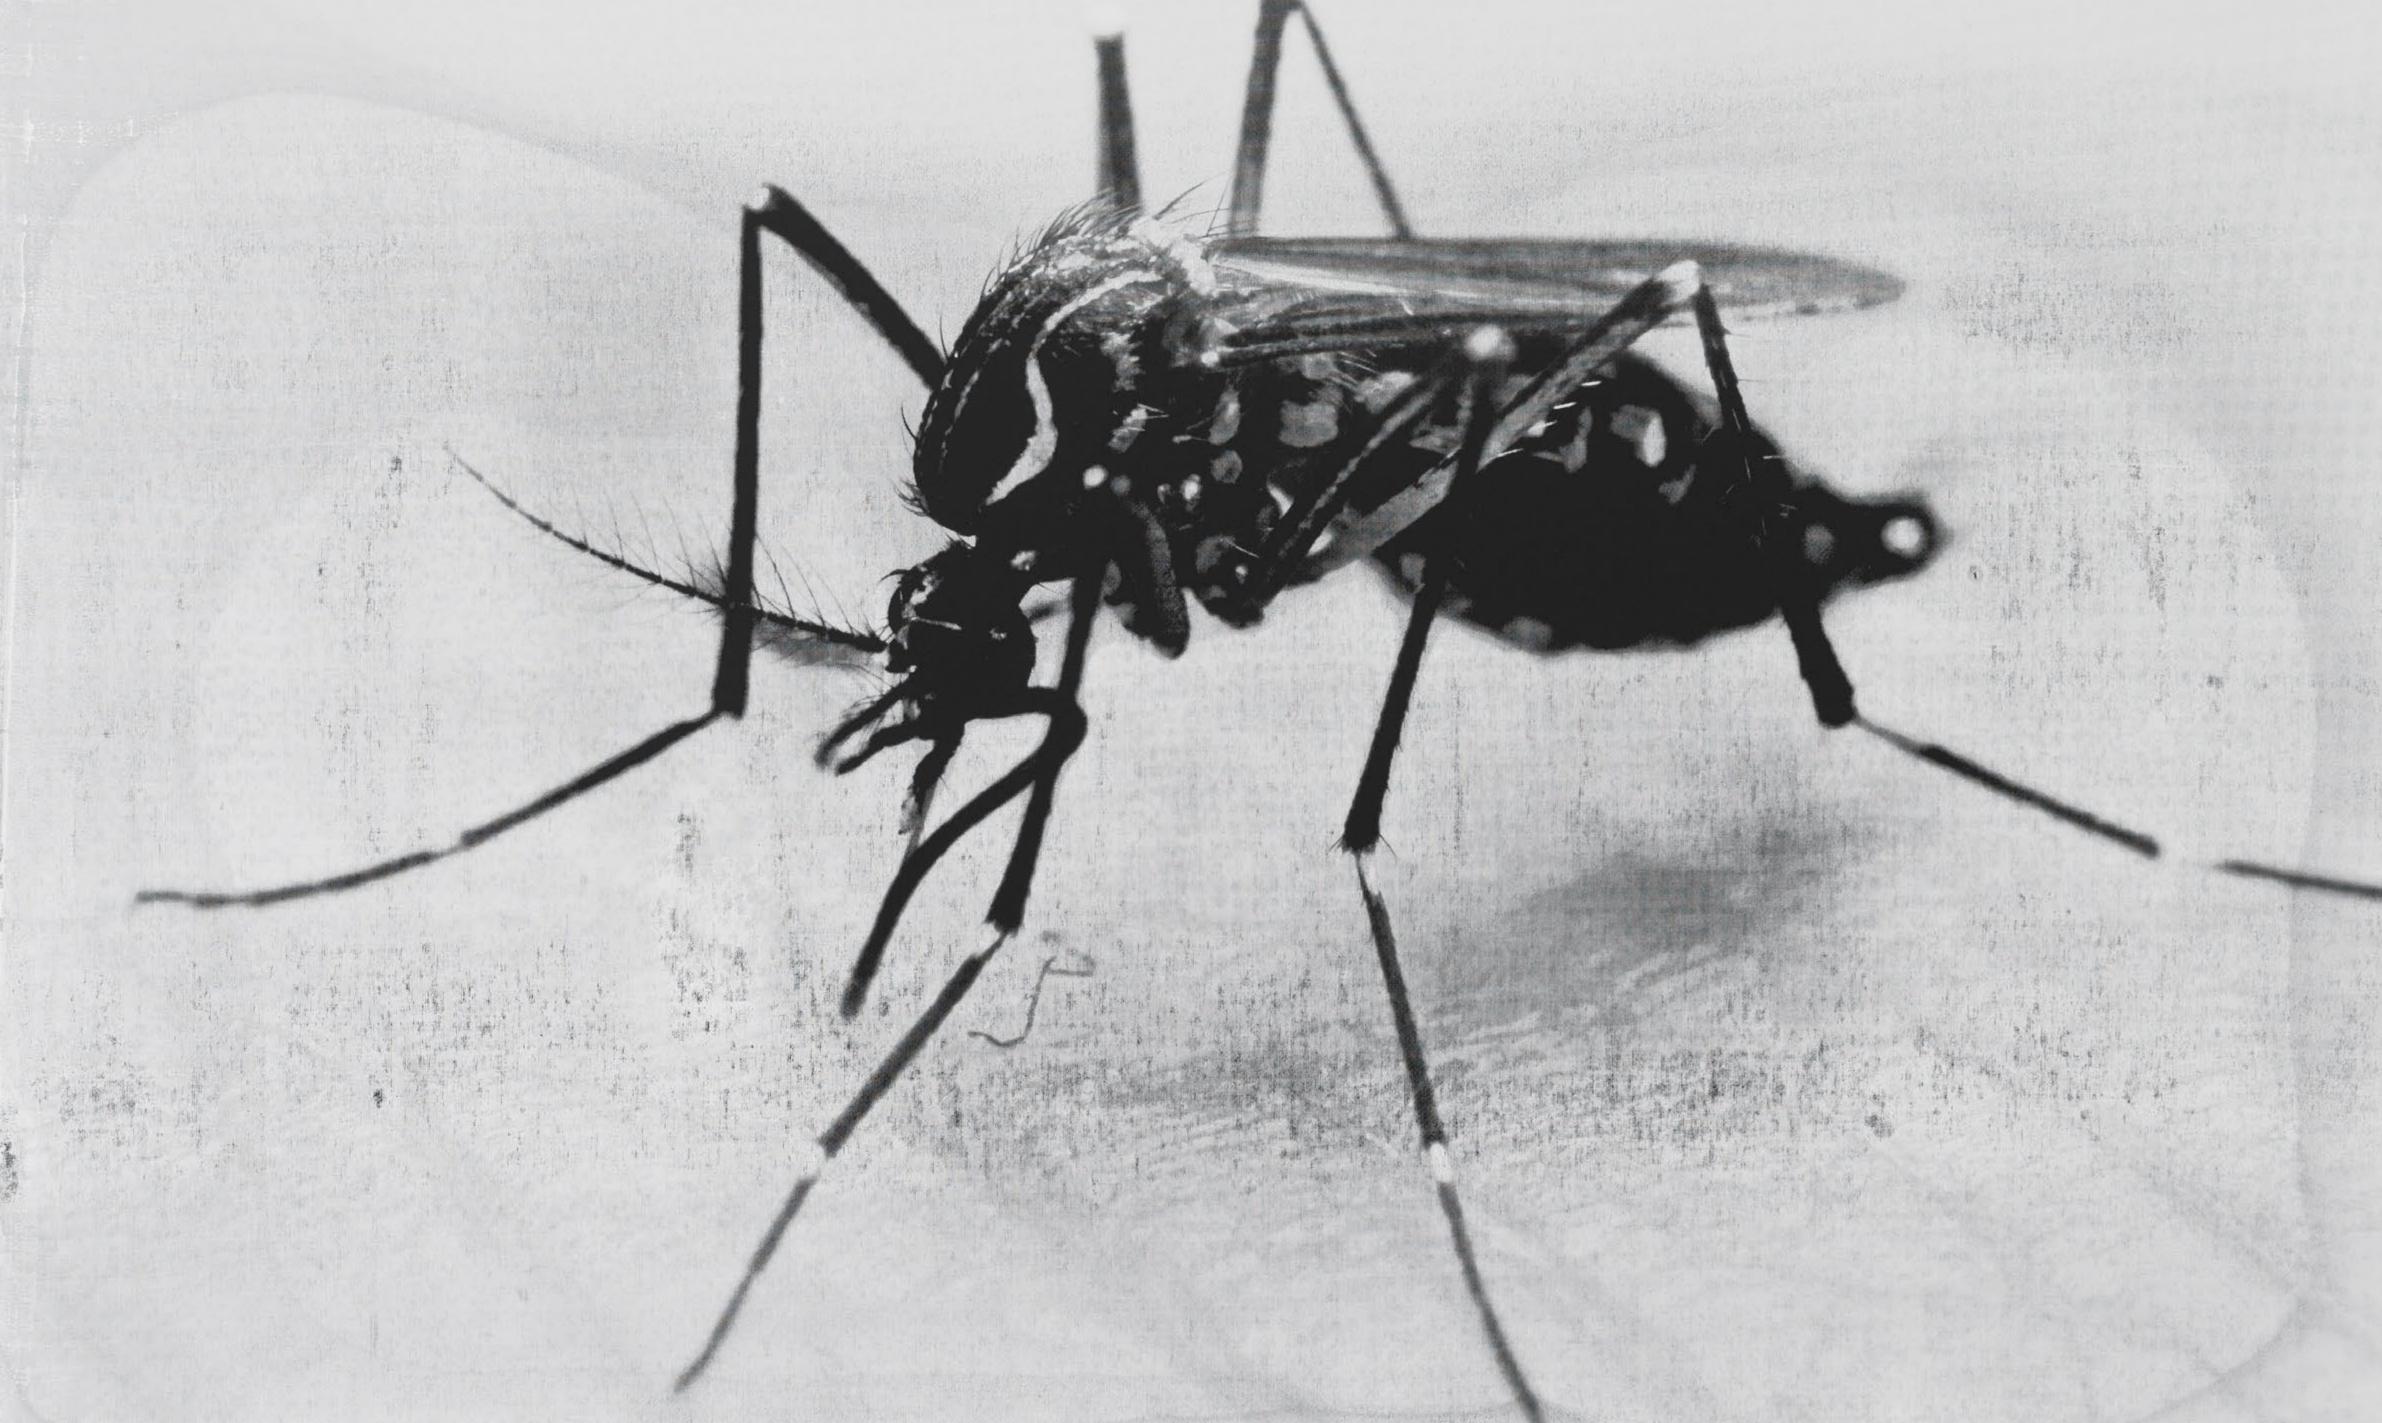

## DESASTRES 288631D3-2D44-4EBF-AF-461AA1FF176766\_source copy.jpg variation, 2024 Liquitex titanium white heavy body acrylic with gloss and screen-print medium on Belle Art 96U Fine 360gsm black double primed linen 150 x 240 cm Unique state + Unique AP (PAL-MF20010)

DESASTRES 288631D3-2D44-4EBF-AF-461AA1FF176766\_source copy.jpg variation, 2024 Liquitex titanium white heavy body acrylic with gloss and screen-print medium on Belle Art 96U Fine 360gsm black double primed linen 150 x 240 cm Unique state + Unique AP (PAL-MF20010)

DESASTRES 288631D3-2D44-4EBF-AF-461AA1FF176766\_source copy.jpg variation, 2024 (detail) Liquitex titanium white heavy body acrylic with gloss and screen-print medium on Belle Art 96U Fine 360gsm black double primed linen 150 x 240 cm Unique state + Unique AP (PAL-MF20010)