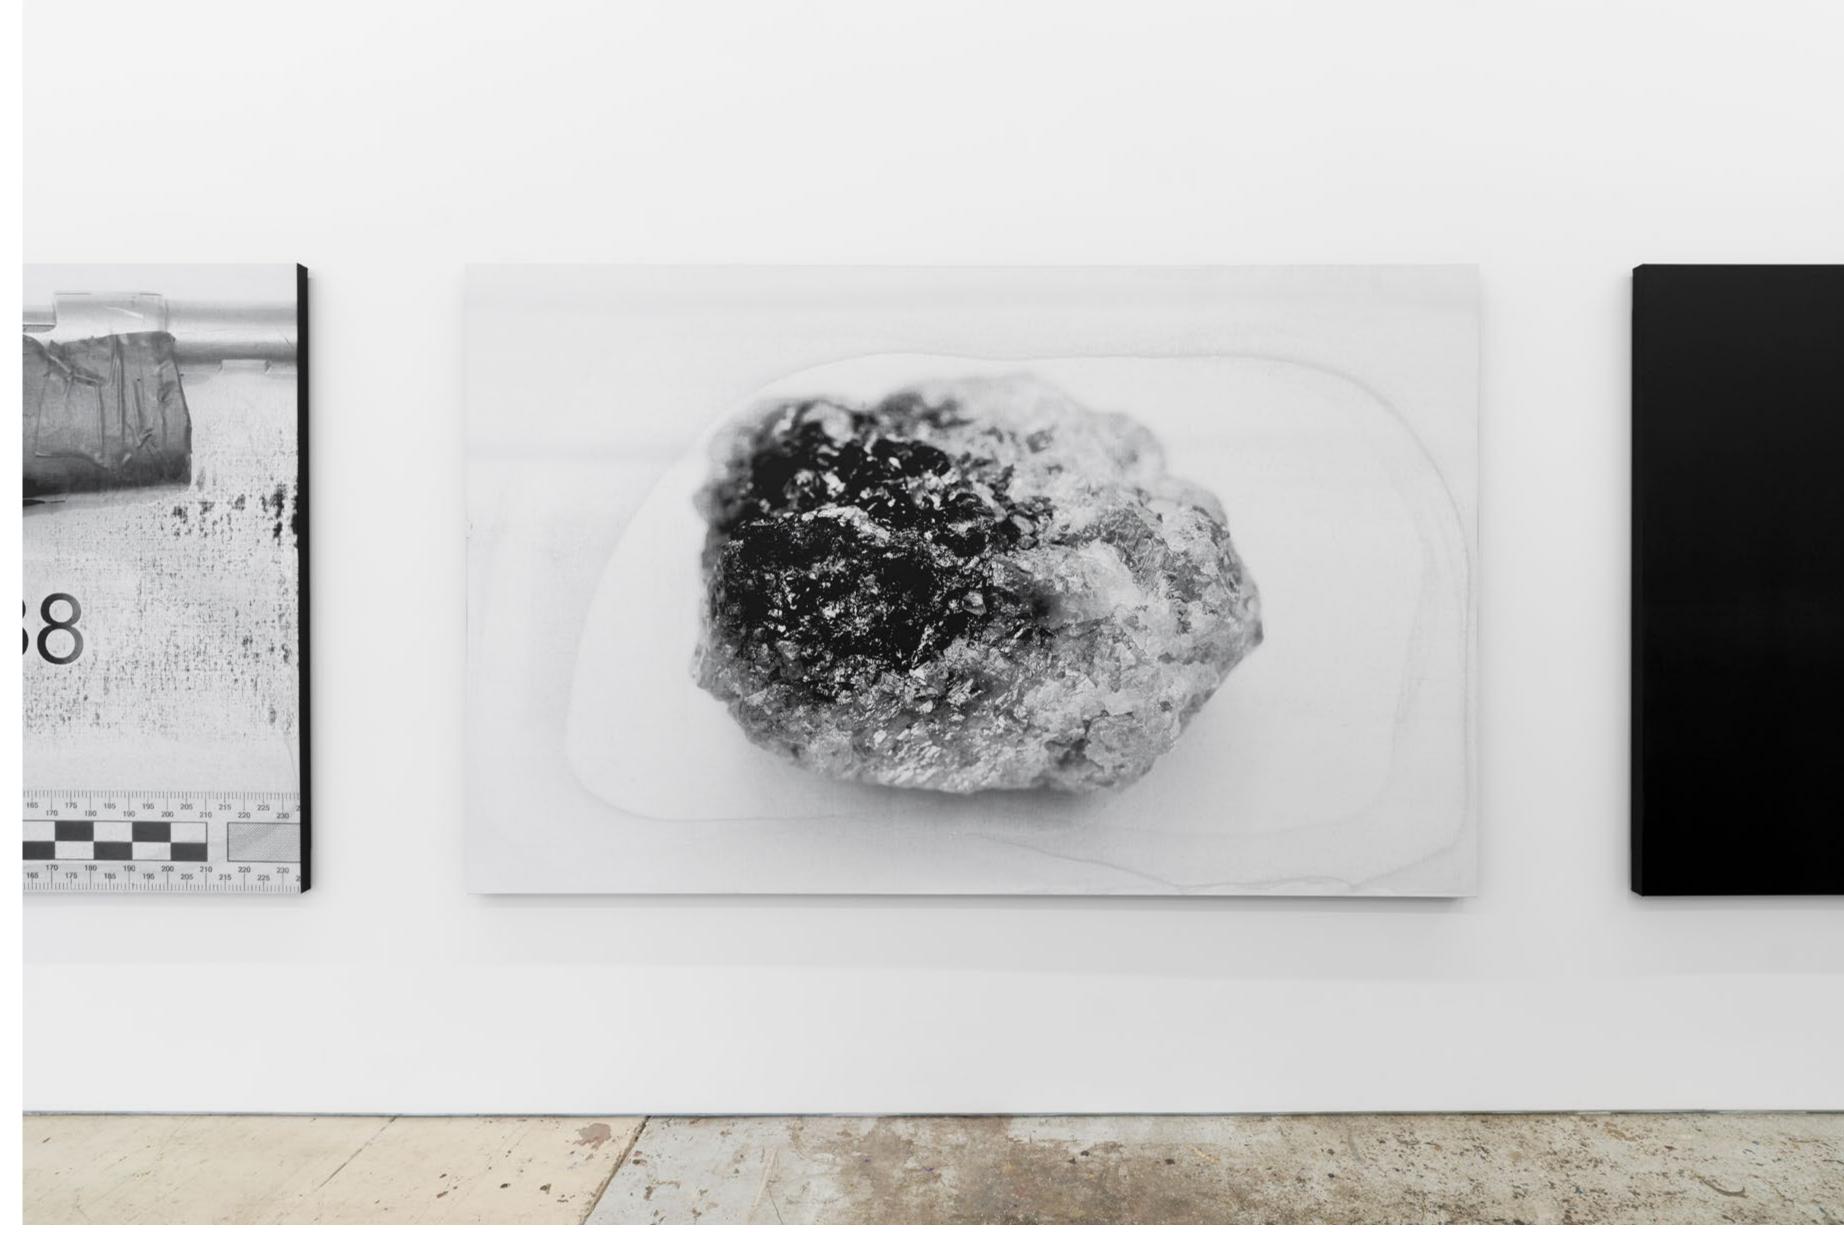

DESASTRES il\_fullxfull.3655095447\_cb5h\_ rough-diamond-uncut.jpg variation, 2024 Liquitex titanium white heavy body acrylic with gloss and screen-print medium on Belle Arti 96U Fine 360gsm black double primed linen 150 x 240 cm Unique state + Unique AP (PAL-MF20012)