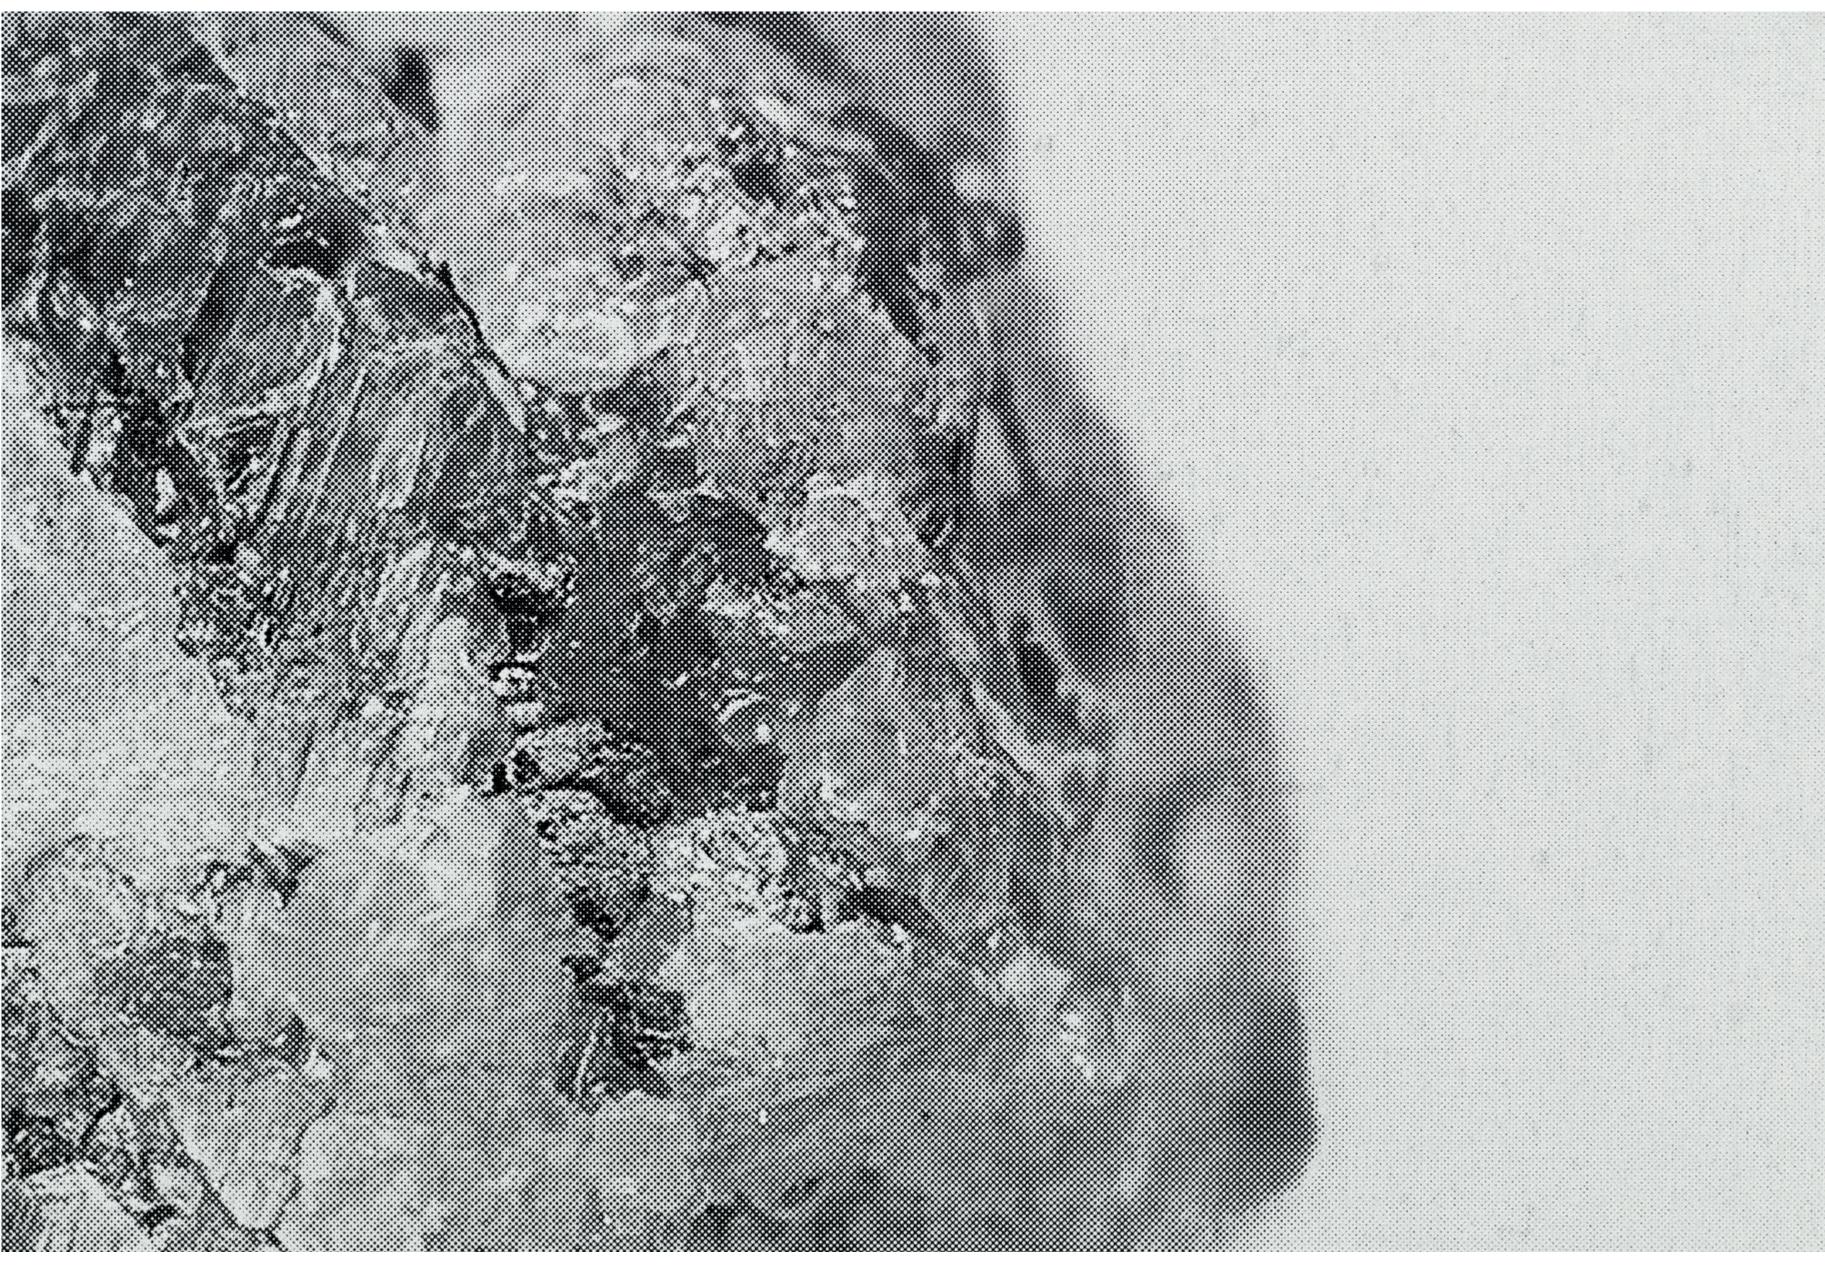

DESASTRES il\_fullxfull.3655095447\_cb5h\_ rough-diamond-uncut.jpg variation, 2024 (detail)

Liquitex titanium white heavy body acrylic with gloss and screen-print medium on Belle Arti 96U Fine 360gsm black double primed linen 150 x 240 cm Unique state + Unique AP (PAL-MF20012)