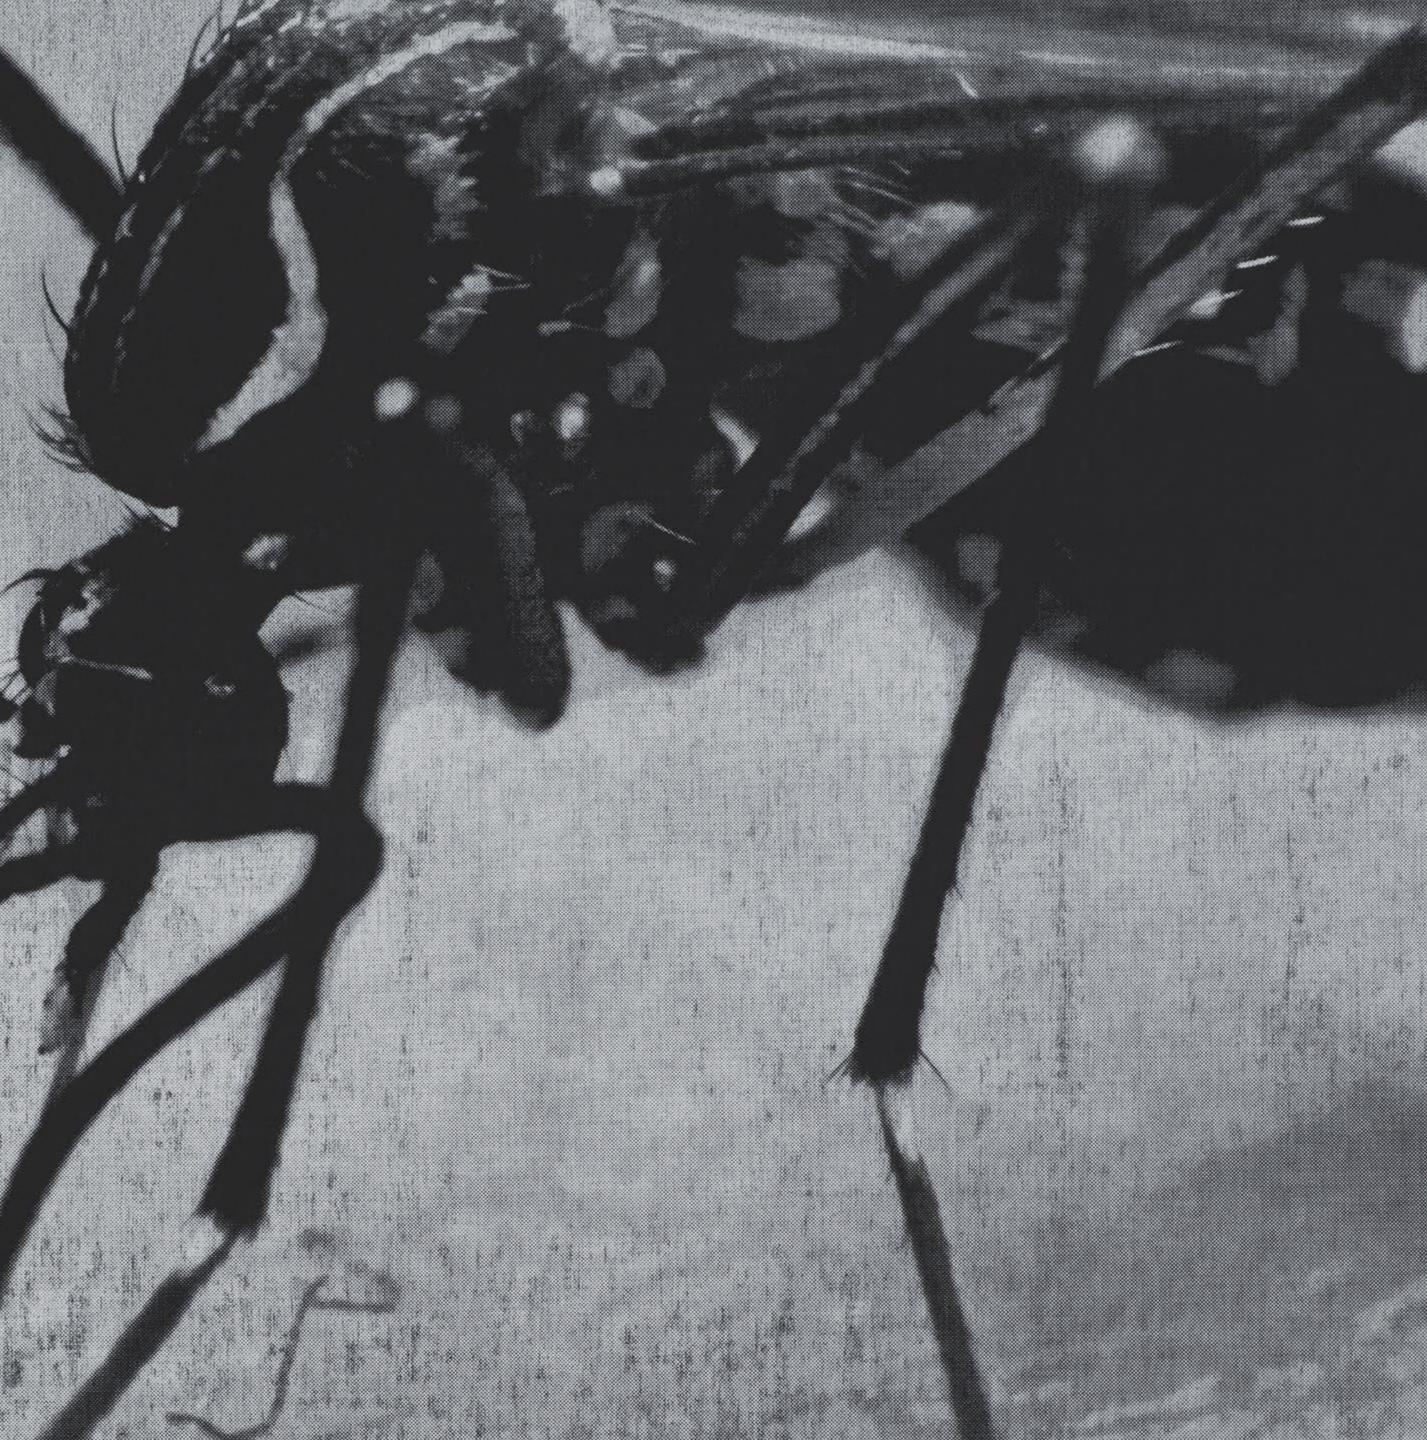

## DESASTRES 288631D3-2D44-4EBF-AF-461AA1FF176766\_source copy.jpg variation, 2024 Liquitex titanium white heavy body acrylic with gloss and screen-print medium on Belle Art 96U Fine 360gsm black double primed linen 150 x 240 cm Unique state + Unique AP (PAL-MF20010)

DESASTRES 288631D3-2D44-4EBF-AF-461AA1FF176766\_source copy.jpg variation, 2024 Liquitex titanium white heavy body acrylic with gloss and screen-print medium on Belle Art 96U Fine 360gsm black double primed linen 150 x 240 cm Unique state + Unique AP (PAL-MF20010)

DESASTRES 288631D3-2D44-4EBF-AF-461AA1FF176766\_source copy.jpg variation, 2024 (detail) Liquitex titanium white heavy body acrylic with gloss and screen-print medium on Belle Art 96U Fine 360gsm black double primed linen 150 x 240 cm Unique state + Unique AP (PAL-MF20010)