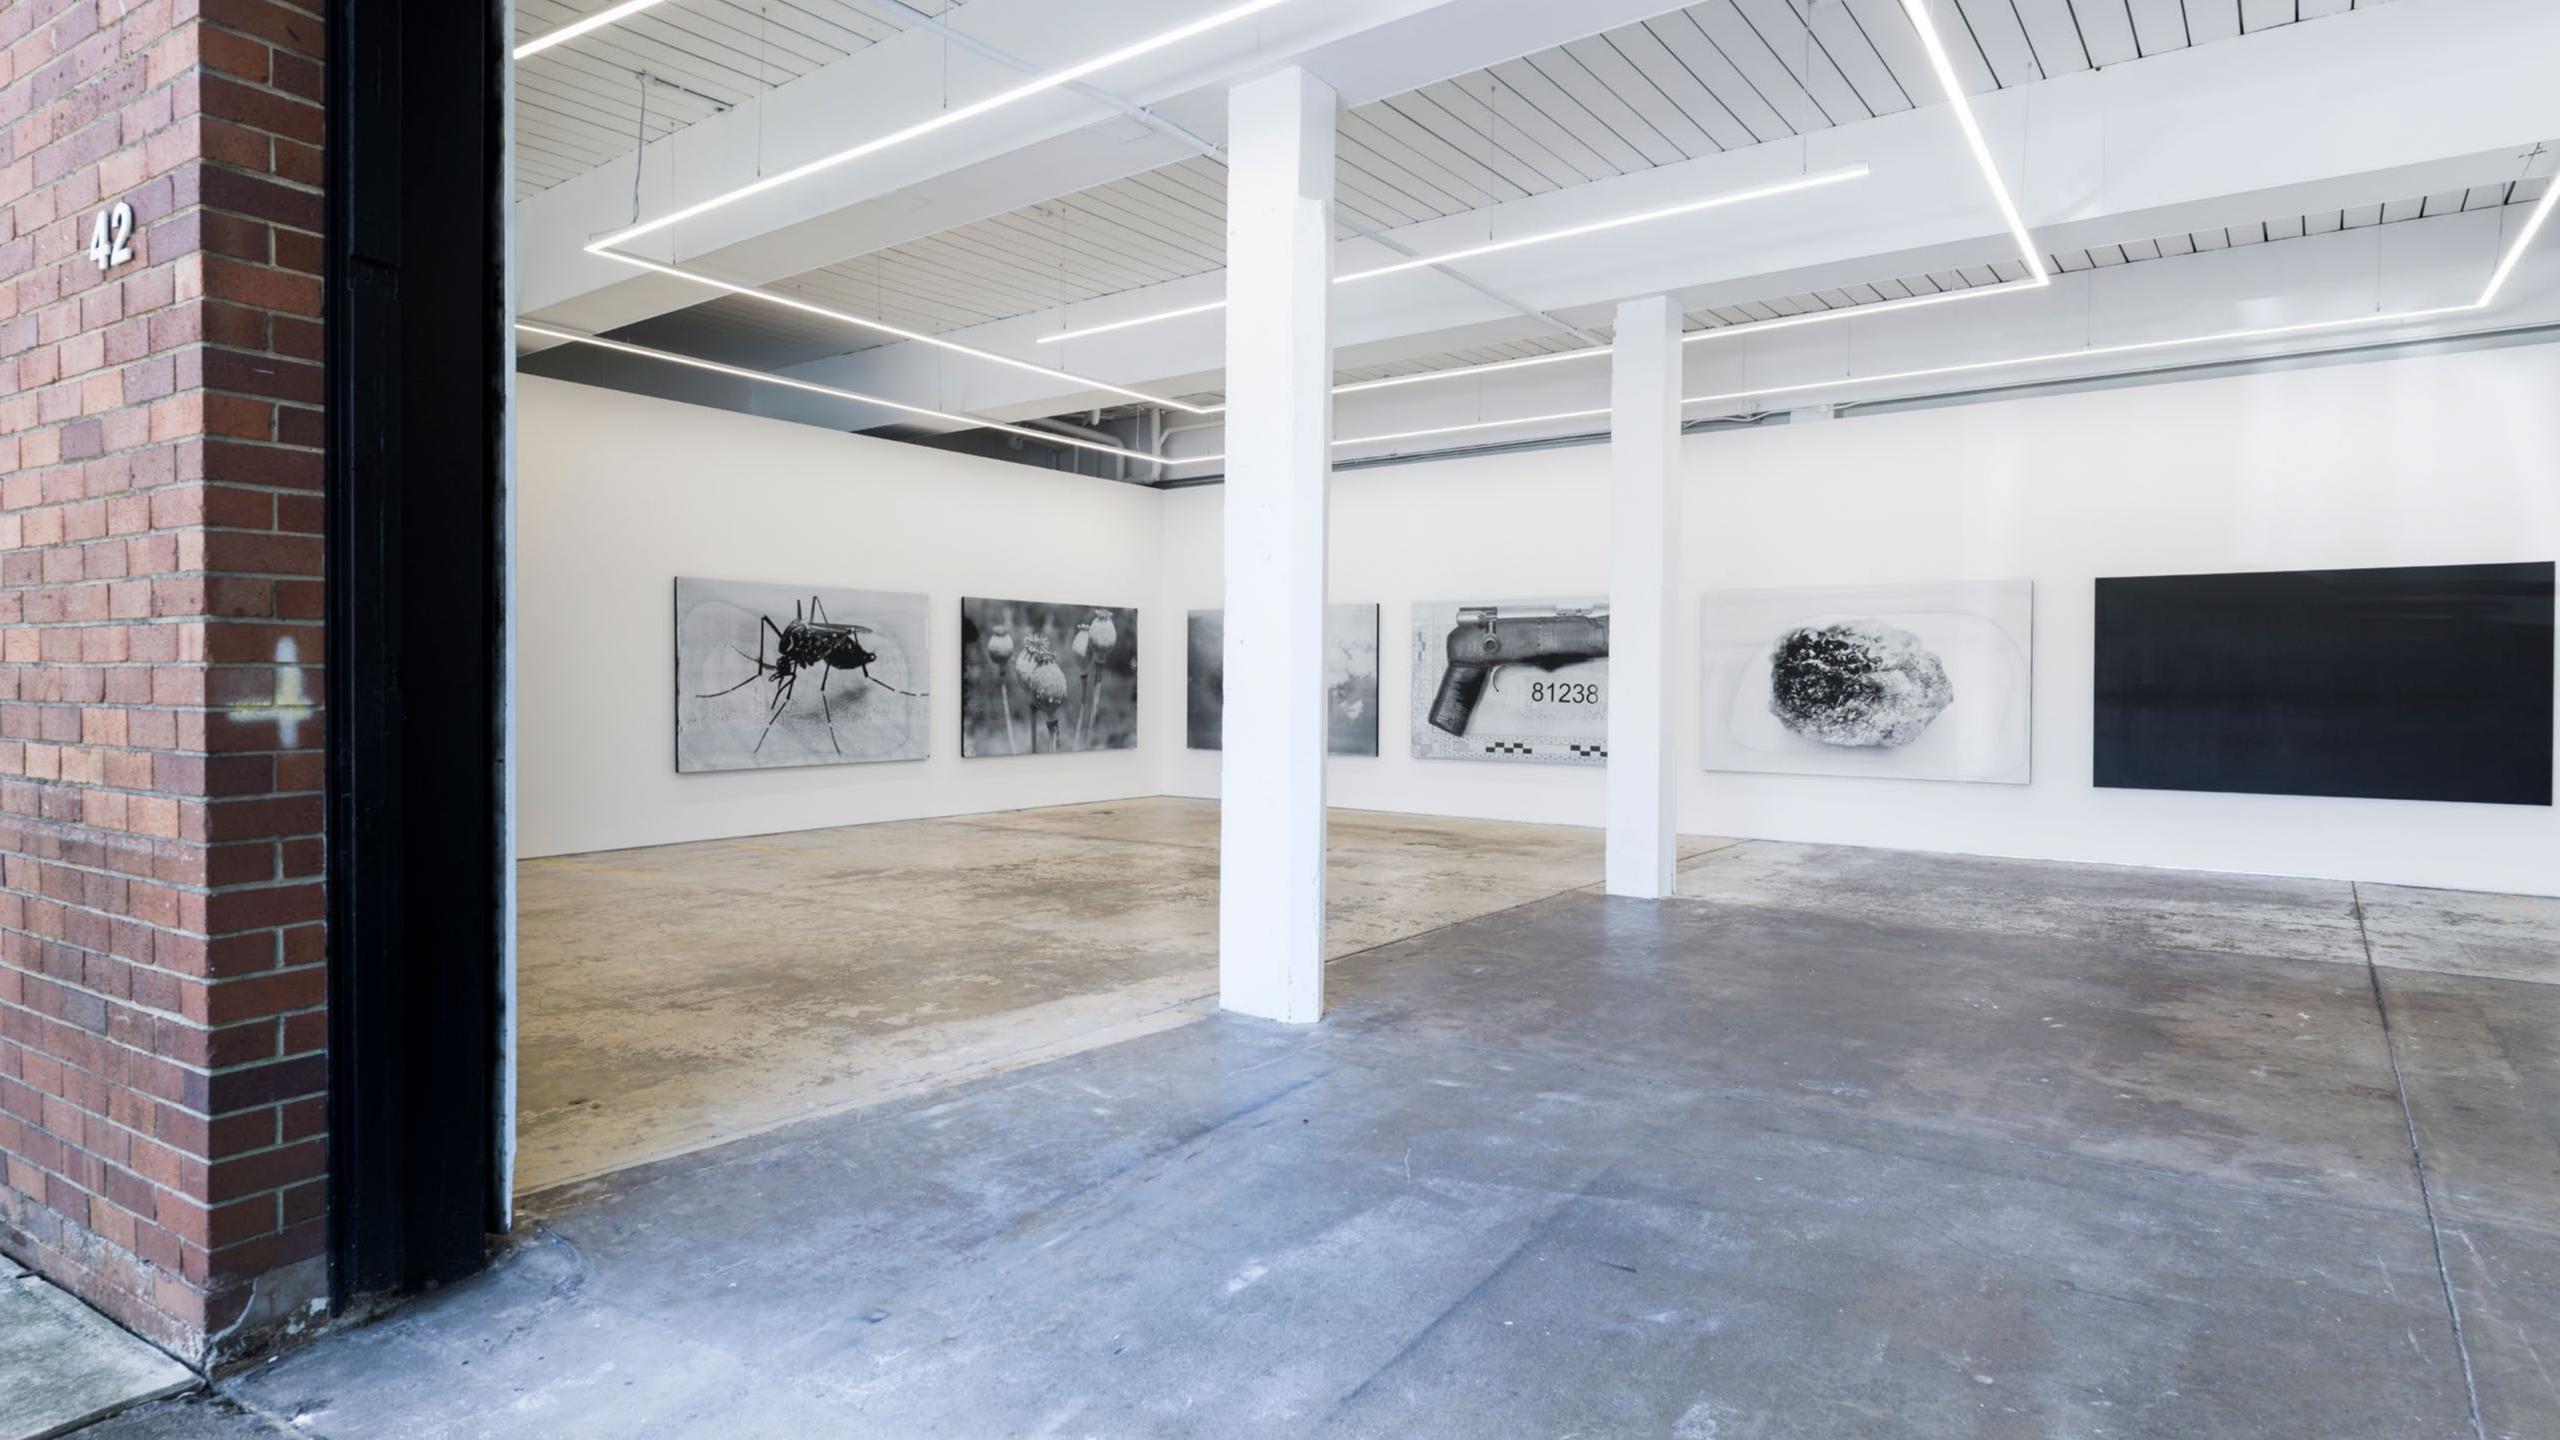

## Marco Fusinato

Nothing Is Universal, Not Even Air

24 February – 13 April 2024 PALAS, Sydney Nothing Is Universal, Not Even Air is the first exhibition of silkscreen paintings of selected images from DESASTRES.

DESASTRES is an on-going performance of Experimental/Noise/Metal guitar through mass amplification that synchronizes image. First performed in the Australia Pavilion at the 59th Venice Biennale, 2022 for 200 consecutive days – each day of the Biennale's duration. The largescale, performance as installation featured Marco Fusinato improvising slabs of noise, saturated feedback, and discordant intensities with an electric guitar, that triggered a deluge of disparate and disconnected images onto a freestanding floor-toceiling LED wall. The mass index of colliding images is a mess.

This collision of image is the catalyst for the series of silkscreen paintings. These works exist in parallel to the performances.

The images selected for the silkscreen paintings were chosen by instinct, from an extensive archive that is sourced via an open search across multiple online platforms, or Fusinato's own photographs taken with his phone-camera.

The title for the exhibition is a quote by the artist given in an interview in 2022\*. By extension, the titles for each painting in the exhibition are the jpg tags of the original image files with the word 'variation' added. All the works are white on black, this reversing of positive/negative references earlier works by the artist. The silkscreen process is alchemical, physical, open to mistakes, irregularities, and variations. This experimental approach is analogous to the DESASTRES performance where sound is improvised, and the images randomised, generating an unknown outcome. Within the exhibition, monochromatic black on black paintings make a connection back to the performance whereby a cut to silence cuts the screen to black.