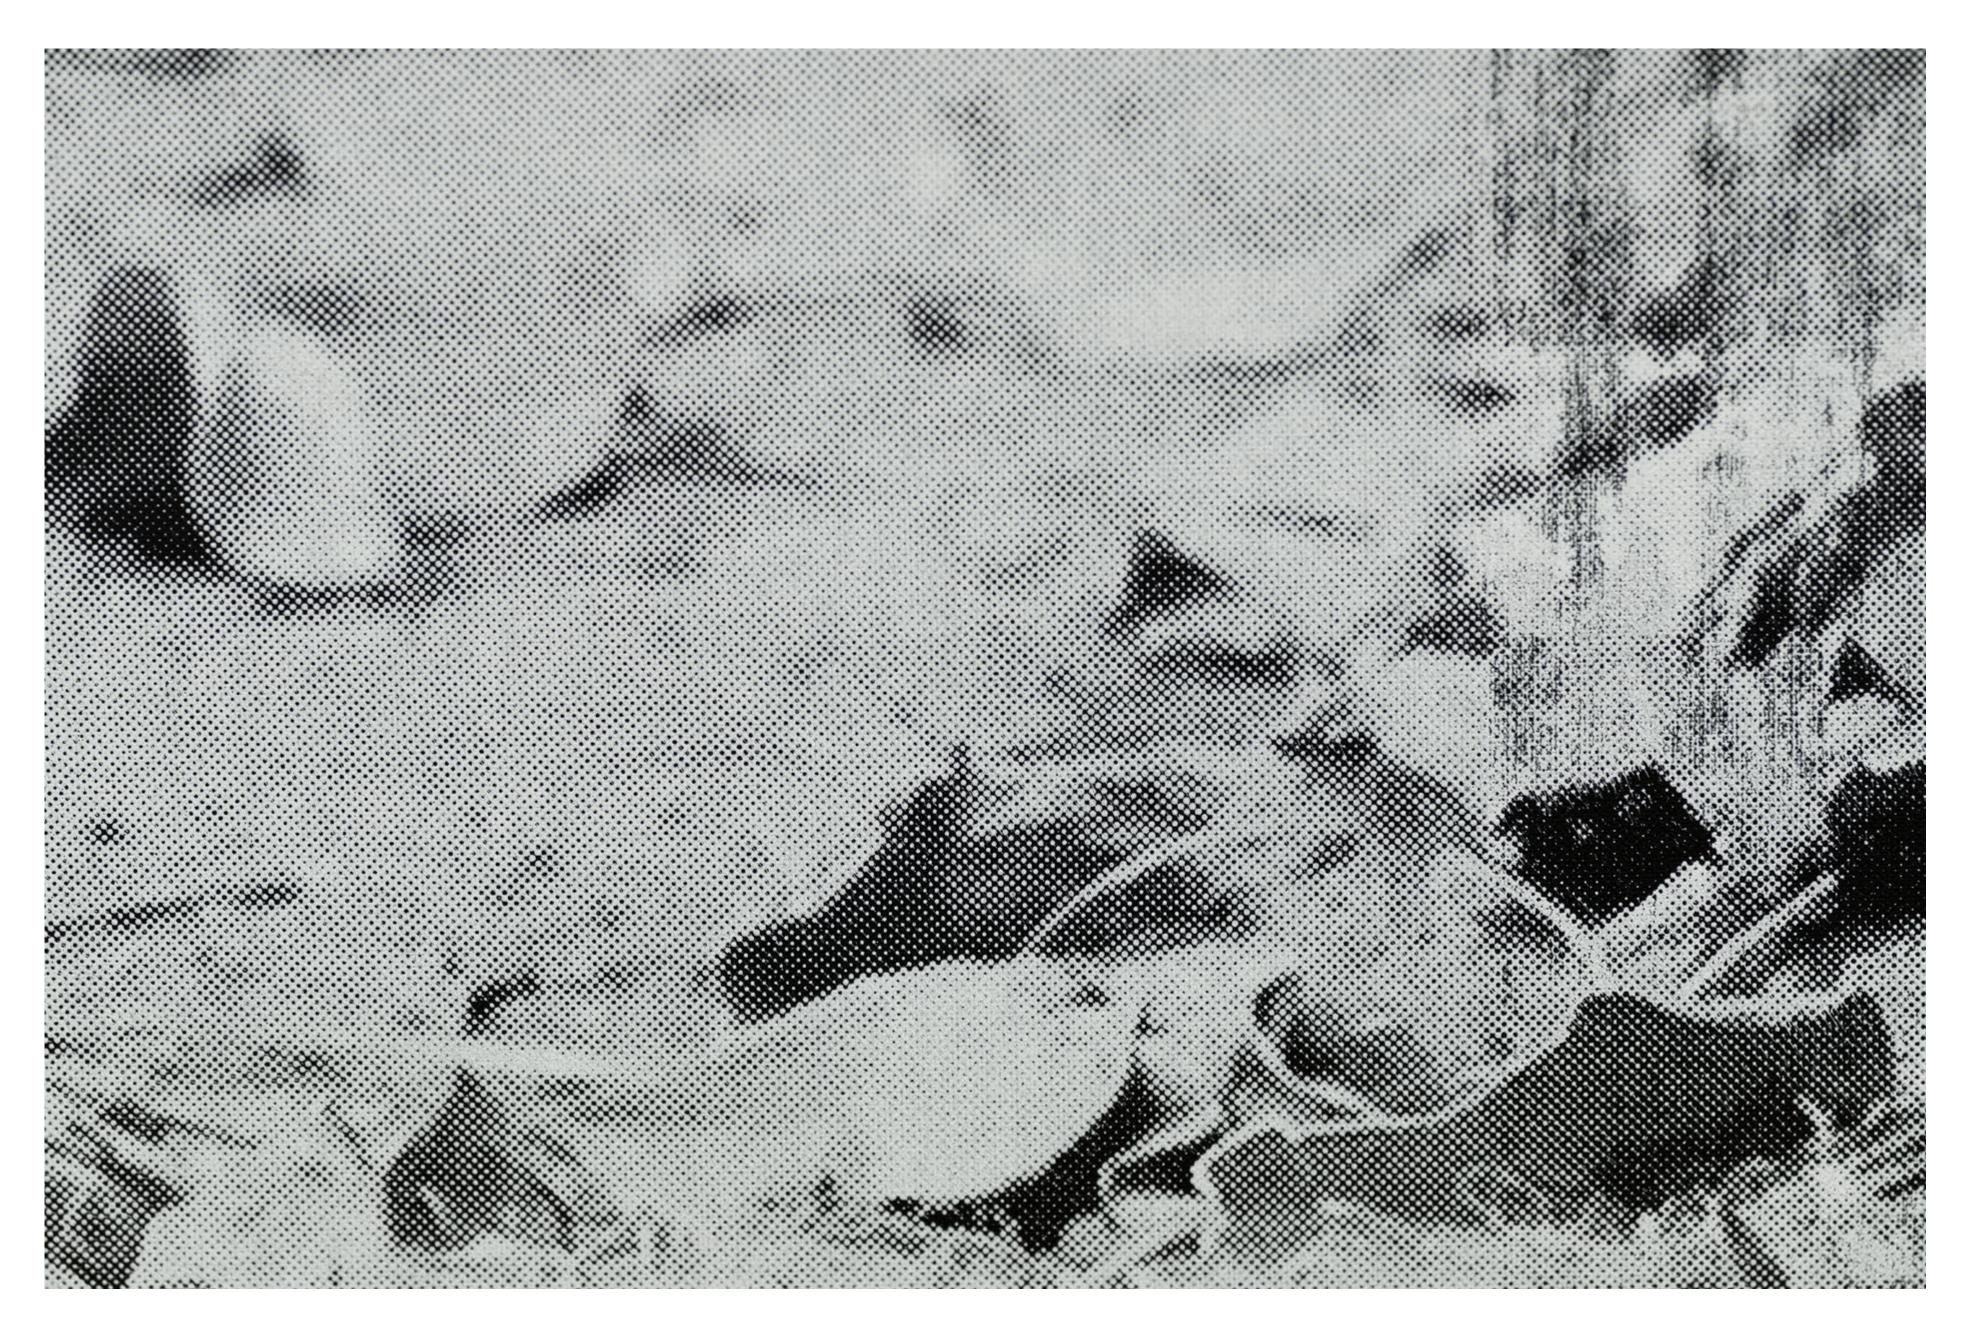

## DESASTRES 288631D3-2D44-4EBF-AF-461AA1FF176766\_source copy.jpg variation, 2024 Liquitex titanium white heavy body acrylic with gloss and screen-print medium on Belle Art 96U Fine 360gsm black double primed linen 150 x 240 cm Unique state + Unique AP (PAL-MF20010)

DESASTRES 288631D3-2D44-4EBF-AF-461AA1FF176766\_source copy.jpg variation, 2024 Liquitex titanium white heavy body acrylic with gloss and screen-print medium on Belle Art 96U Fine 360gsm black double primed linen 150 x 240 cm Unique state + Unique AP (PAL-MF20010)

DESASTRES 288631D3-2D44-4EBF-AF-461AA1FF176766\_source copy.jpg variation, 2024 (detail) Liquitex titanium white heavy body acrylic with gloss and screen-print medium on Belle Art 96U Fine 360gsm black double primed linen 150 x 240 cm Unique state + Unique AP (PAL-MF20010)