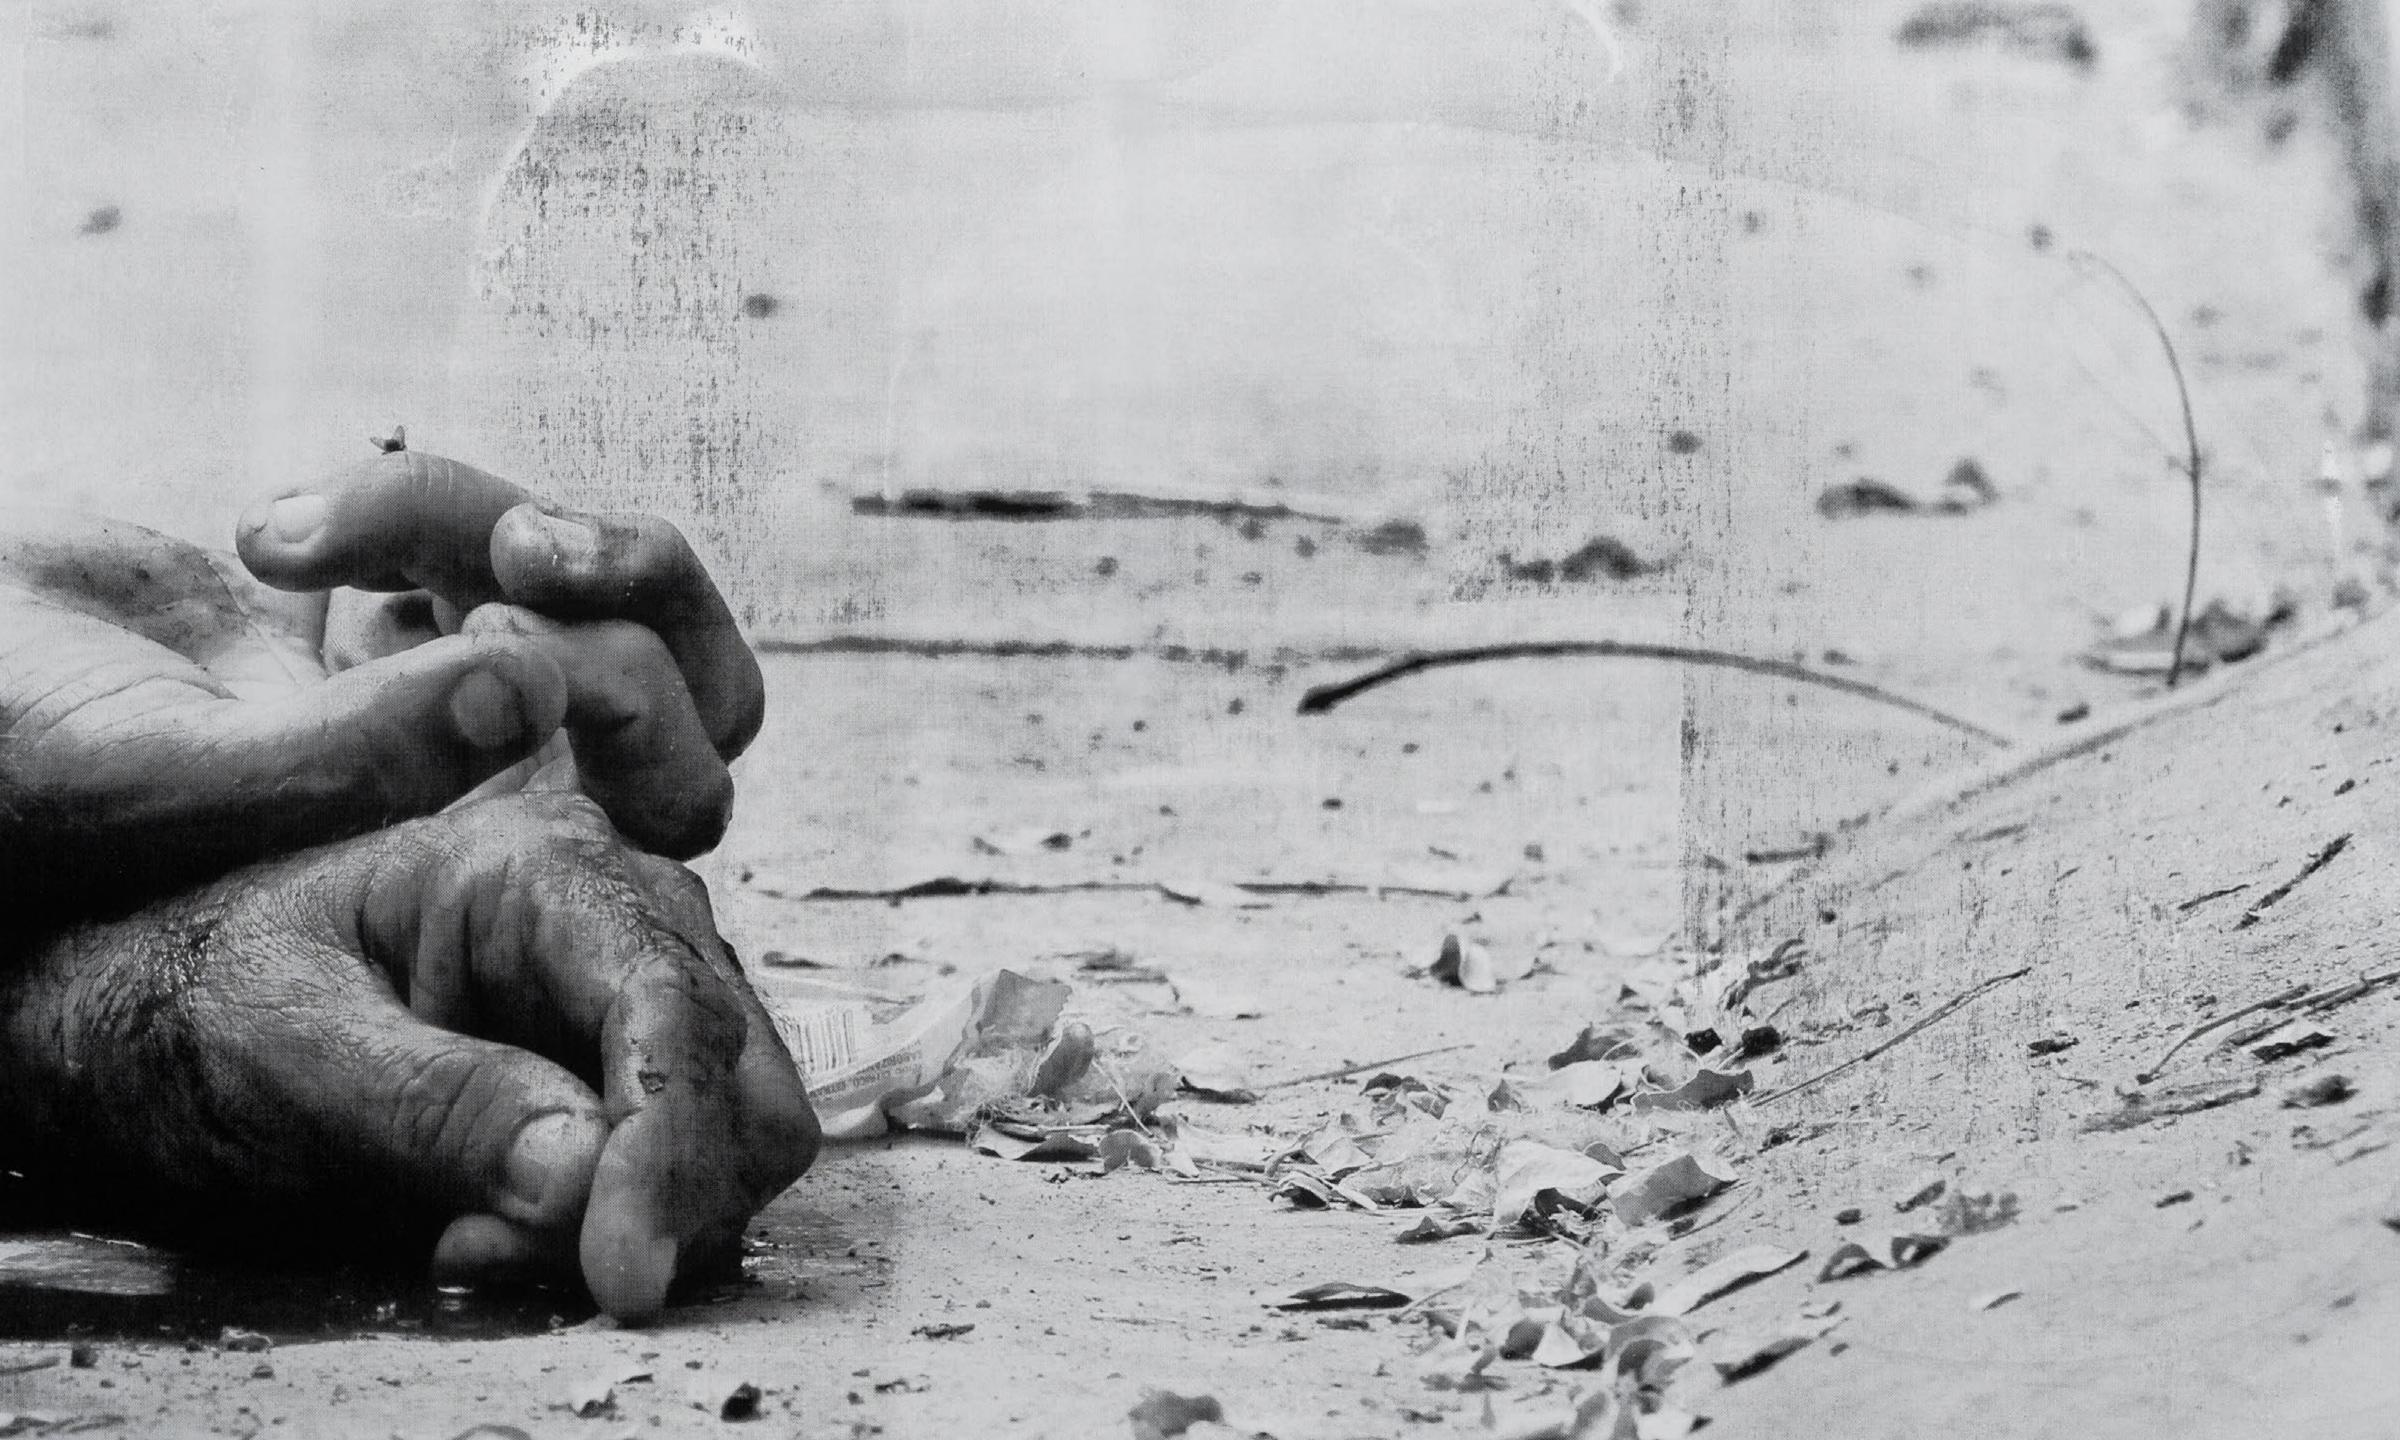

DESASTRES 27-mazatlan-mexico-had-4875-homicides-per-100000-residents.jpg variation, 2024 Liquitex titanium white heavy body acrylic with gloss and screen-print medium on Belle Art 960 Fine 360gsm black double primed linen 150 x 240 cm Unique state + Unique AP (PAL-MF20008)

DESASTRES 27-mazatlan-mexico-had-4875-homicides-per-100000-residents.jpg variation, 2024 (detail)

Liquitex titanium white heavy body acrylic with gloss and screen-print medium on Belle Art 96U Fine 360gsm black double primed linen 150 x 240 cm Unique state + Unique AP (PAL-MF20008)

DESASTRES 27-mazatlan-mexico-had-4875-homicides-per-100000-residents.jpg variation, 2024 (detail)

Liquitex titanium white heavy body acrylic with gloss and screen-print medium on Belle Art 960 Fine 360gsm black double primed linen 150 x 240 cm Unique state + Unique AP (PAL-MF20008)