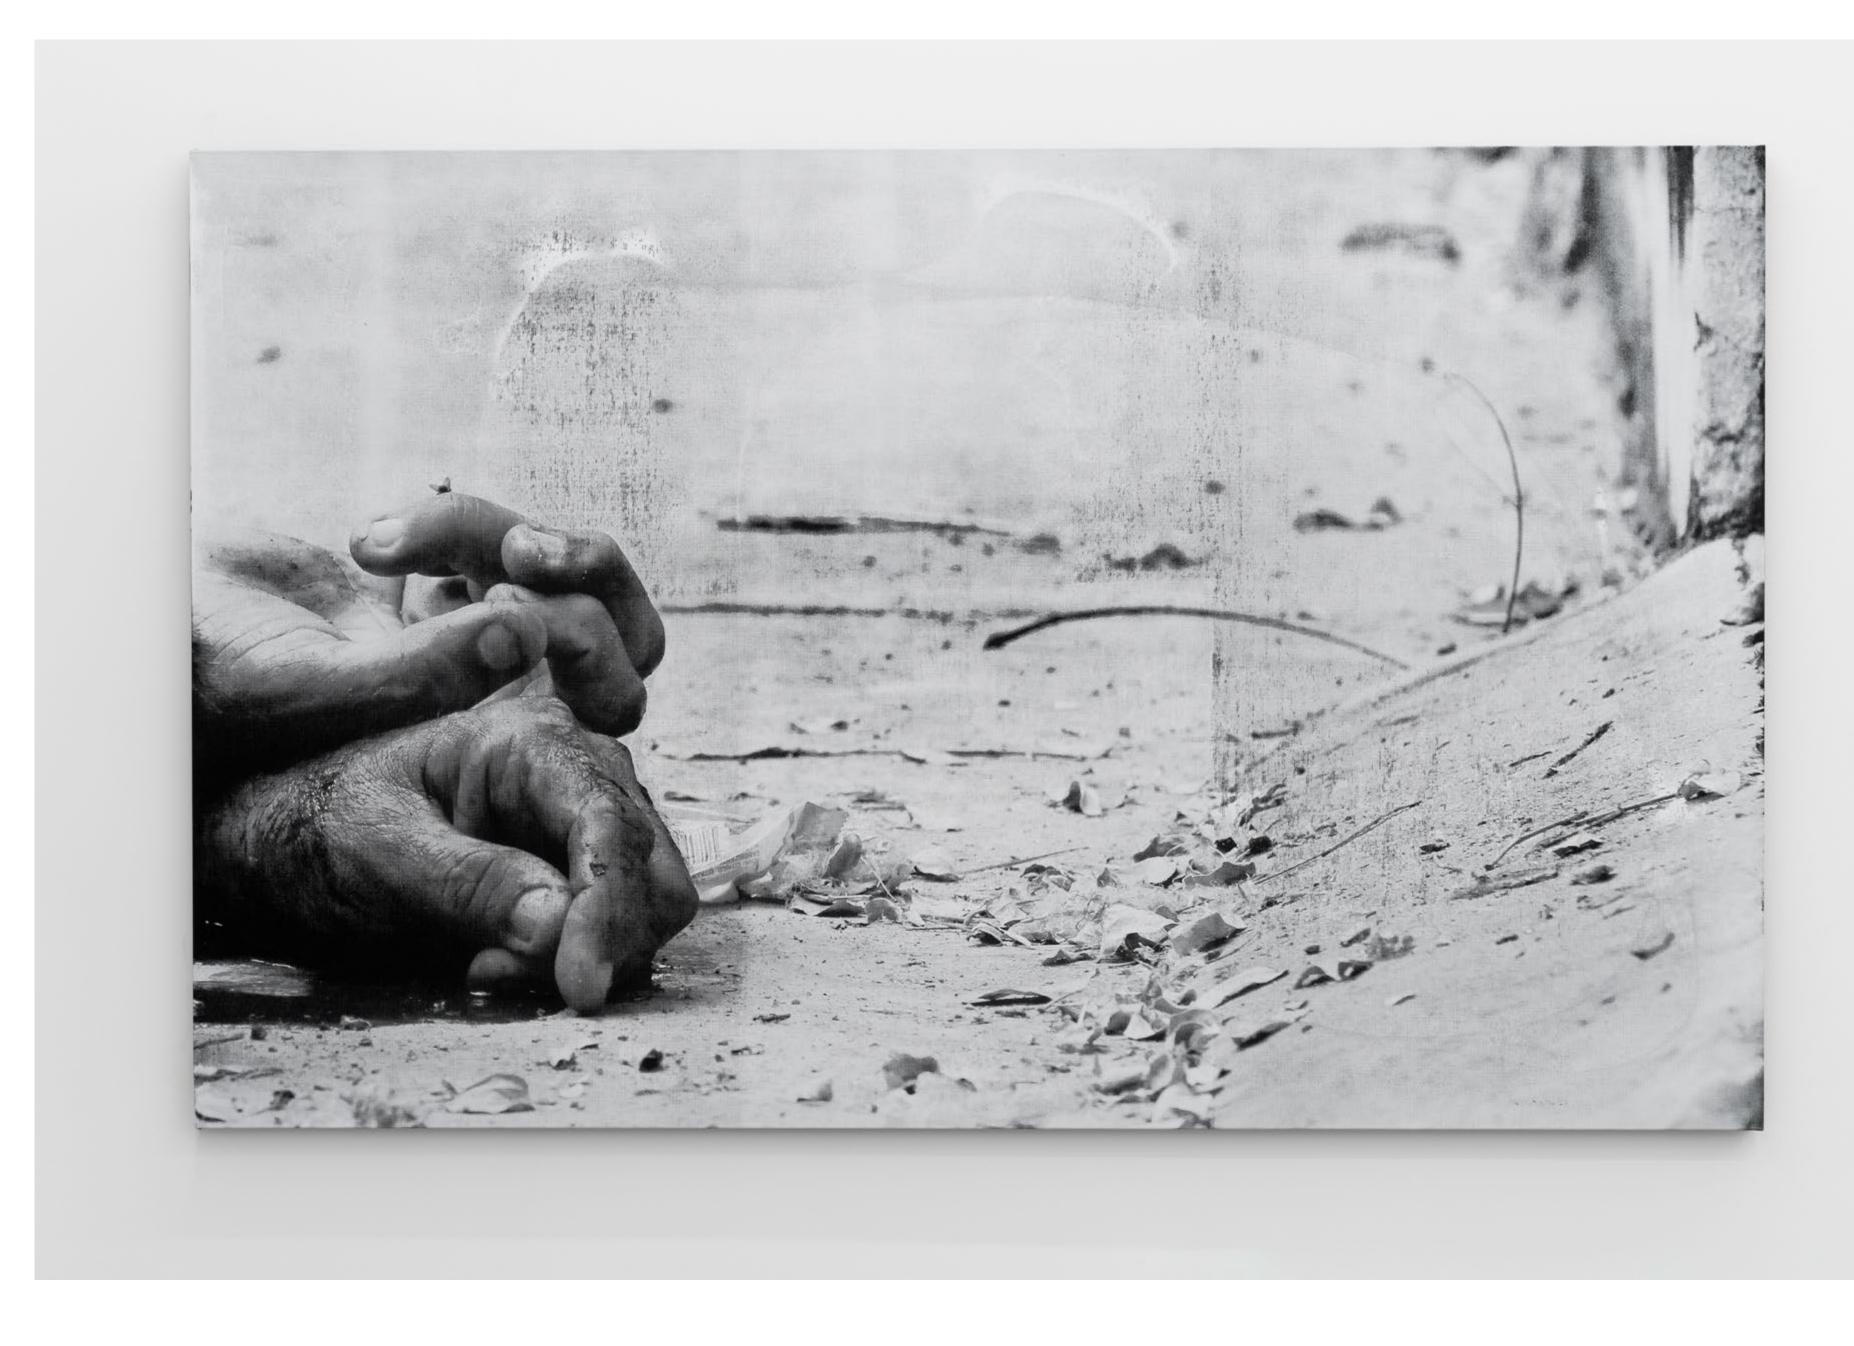

DESASTRES 27-mazatlan-mexico-had-4875-homicides-per-100000-residents.jpg variation, 2024 Liquitex titanium white heavy body acrylic with gloss and screen-print medium on Belle Art 960 Fine 360gsm black double primed linen 150 x 240 cm Unique state + Unique AP (PAL-MF20008)

DESASTRES 27-mazatlan-mexico-had-4875-homicides-per-100000-residents.jpg variation, 2024 (detail)

Liquitex titanium white heavy body acrylic with gloss and screen-print medium on Belle Art 96U Fine 360gsm black double primed linen 150 x 240 cm Unique state + Unique AP (PAL-MF20008)

DESASTRES 27-mazatlan-mexico-had-4875-homicides-per-100000-residents.jpg variation, 2024 (detail)

Liquitex titanium white heavy body acrylic with gloss and screen-print medium on Belle Art 960 Fine 360gsm black double primed linen 150 x 240 cm Unique state + Unique AP (PAL-MF20008)