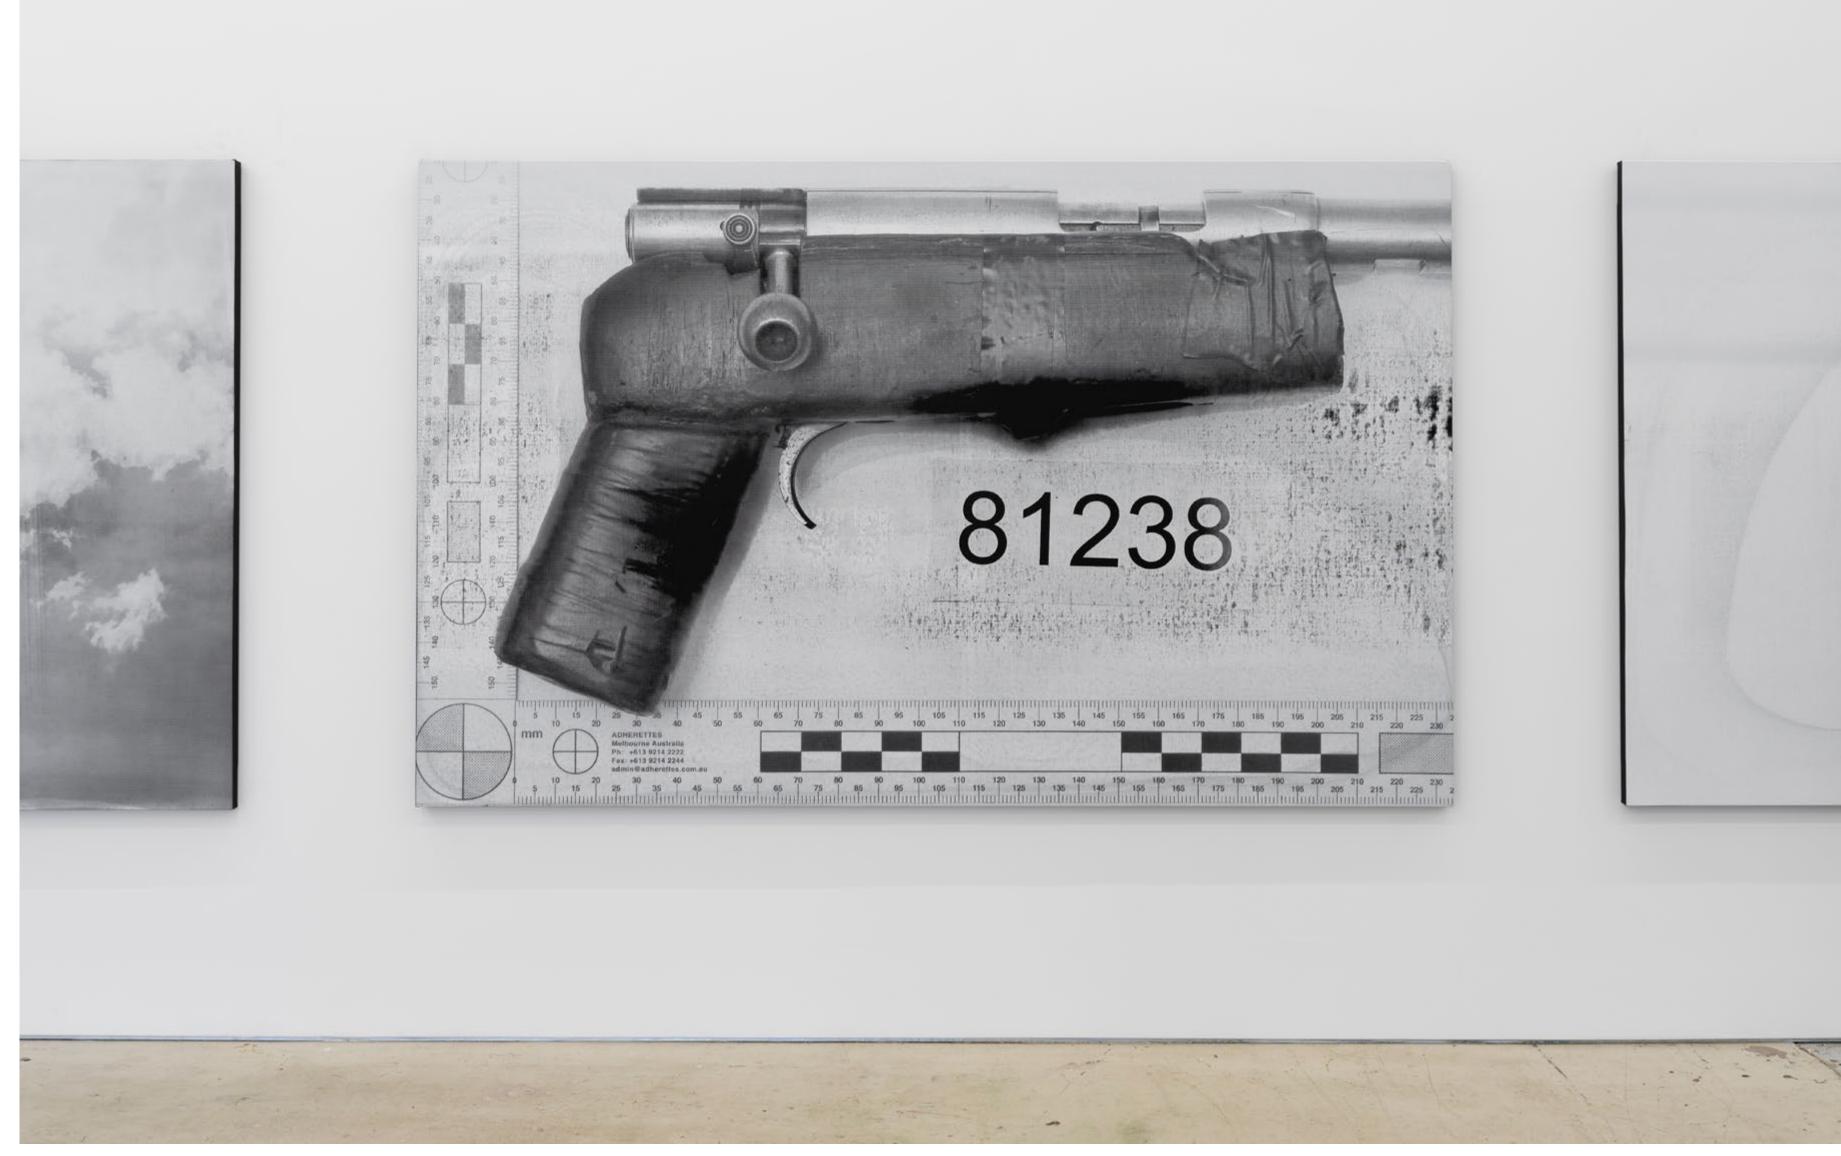

DESASTRES 81238A.jpg variation, 2024 Liquitex titanium white heavy body acrylic with gloss and screen-print medium on Belle Arti 96U Fine 360gsm black double primed linen 150 x 240 cm Unique state + Unique AP (PAL-MF20013)