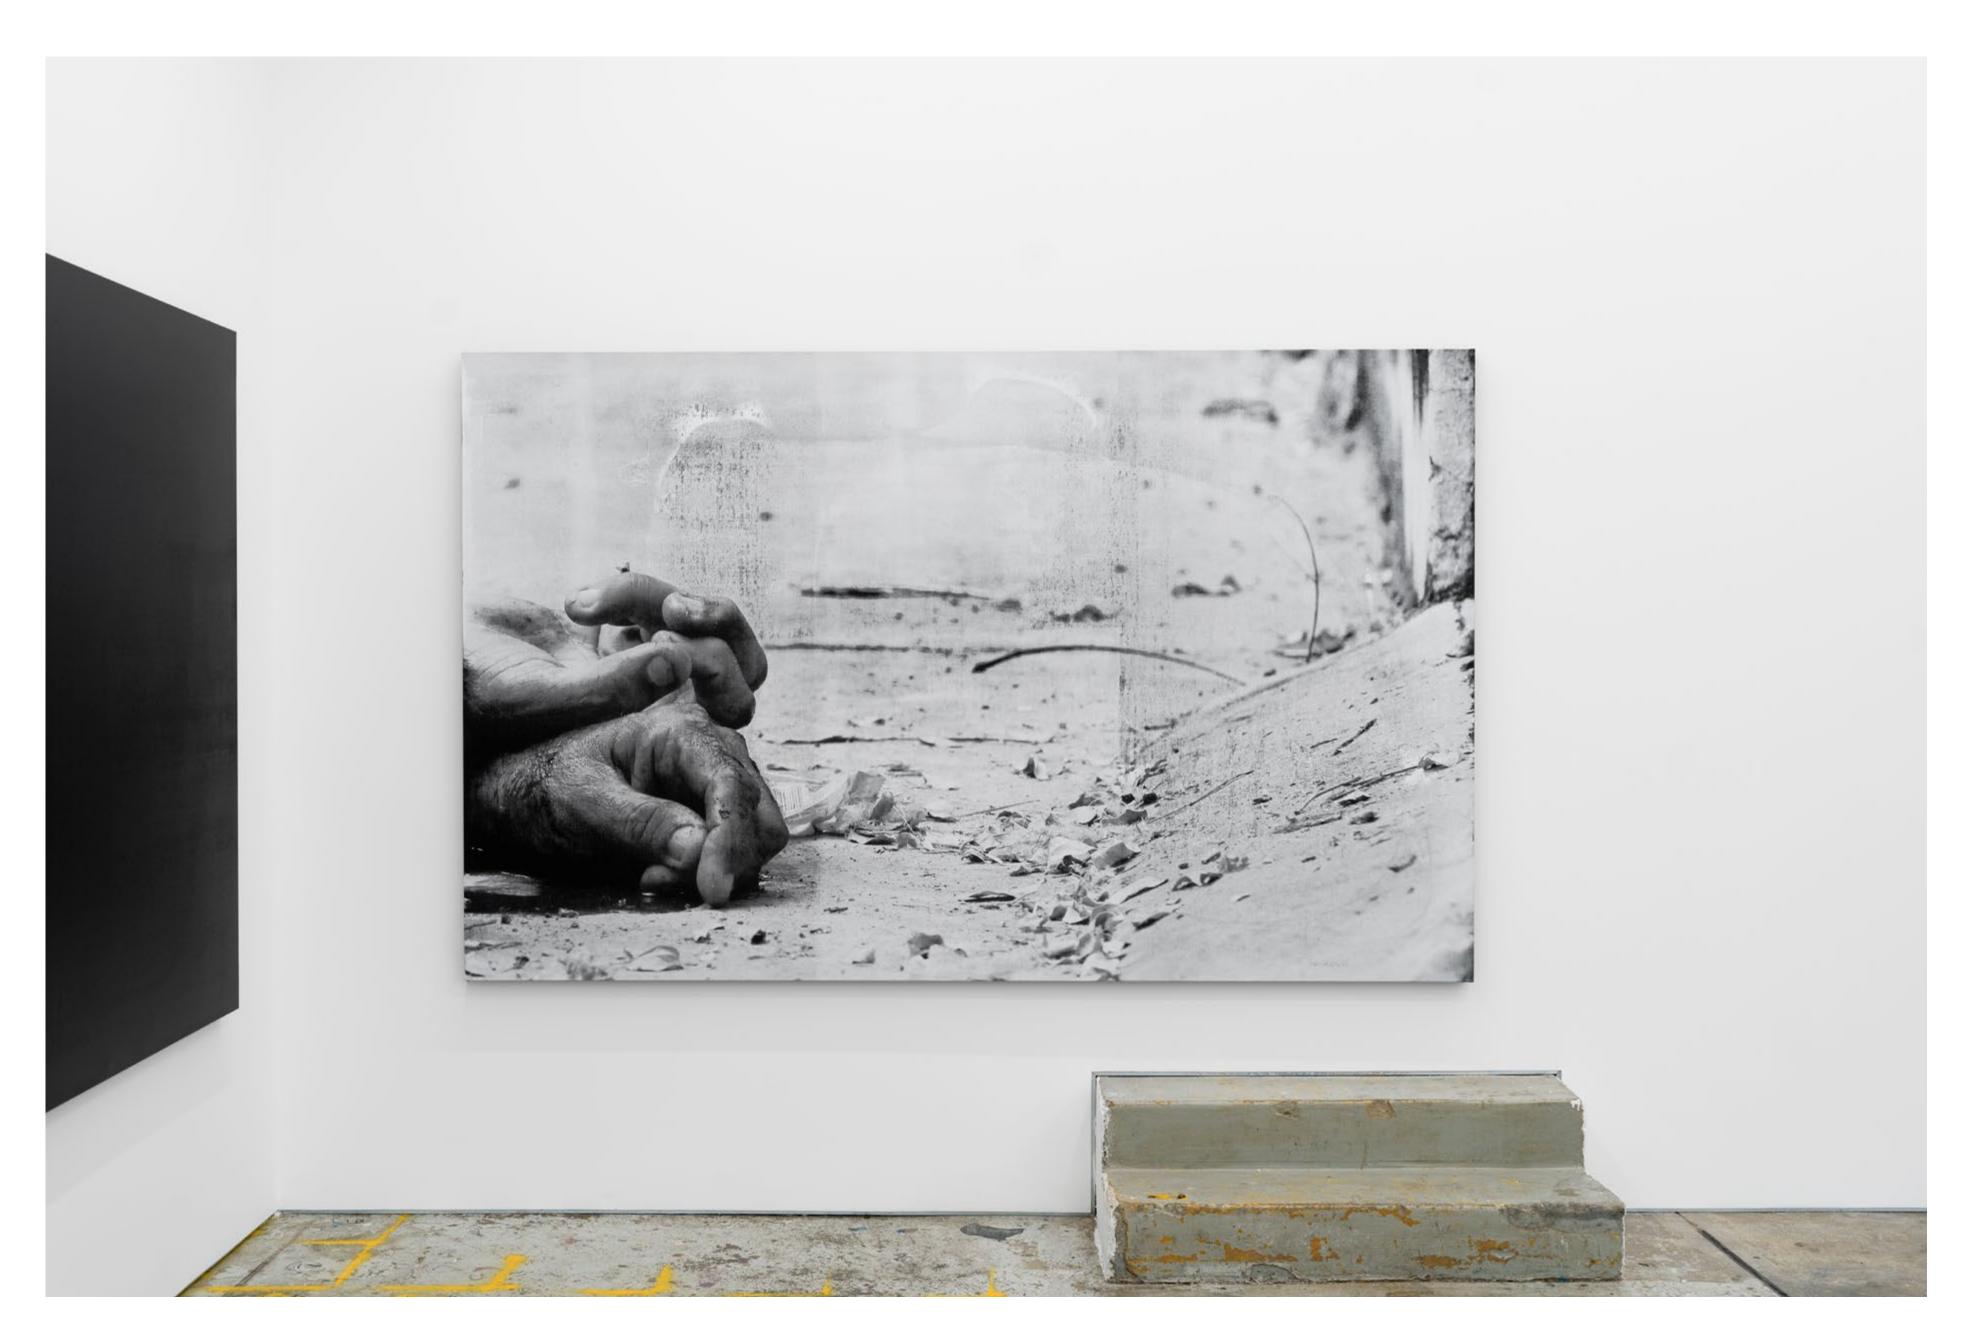

DESASTRES 27-mazatlan-mexico-had-4875-homicides-per-100000-residents.jpg variation, 2024 Liquitex titanium white heavy body acrylic with gloss and screen-print medium on Belle Art 960 Fine 360gsm black double primed linen 150 x 240 cm Unique state + Unique AP (PAL-MF20008)

DESASTRES 27-mazatlan-mexico-had-4875-homicides-per-100000-residents.jpg variation, 2024 (detail)

Liquitex titanium white heavy body acrylic with gloss and screen-print medium on Belle Art 96U Fine 360gsm black double primed linen 150 x 240 cm Unique state + Unique AP (PAL-MF20008)

DESASTRES 27-mazatlan-mexico-had-4875-homicides-per-100000-residents.jpg variation, 2024 (detail)

Liquitex titanium white heavy body acrylic with gloss and screen-print medium on Belle Art 960 Fine 360gsm black double primed linen 150 x 240 cm Unique state + Unique AP (PAL-MF20008)