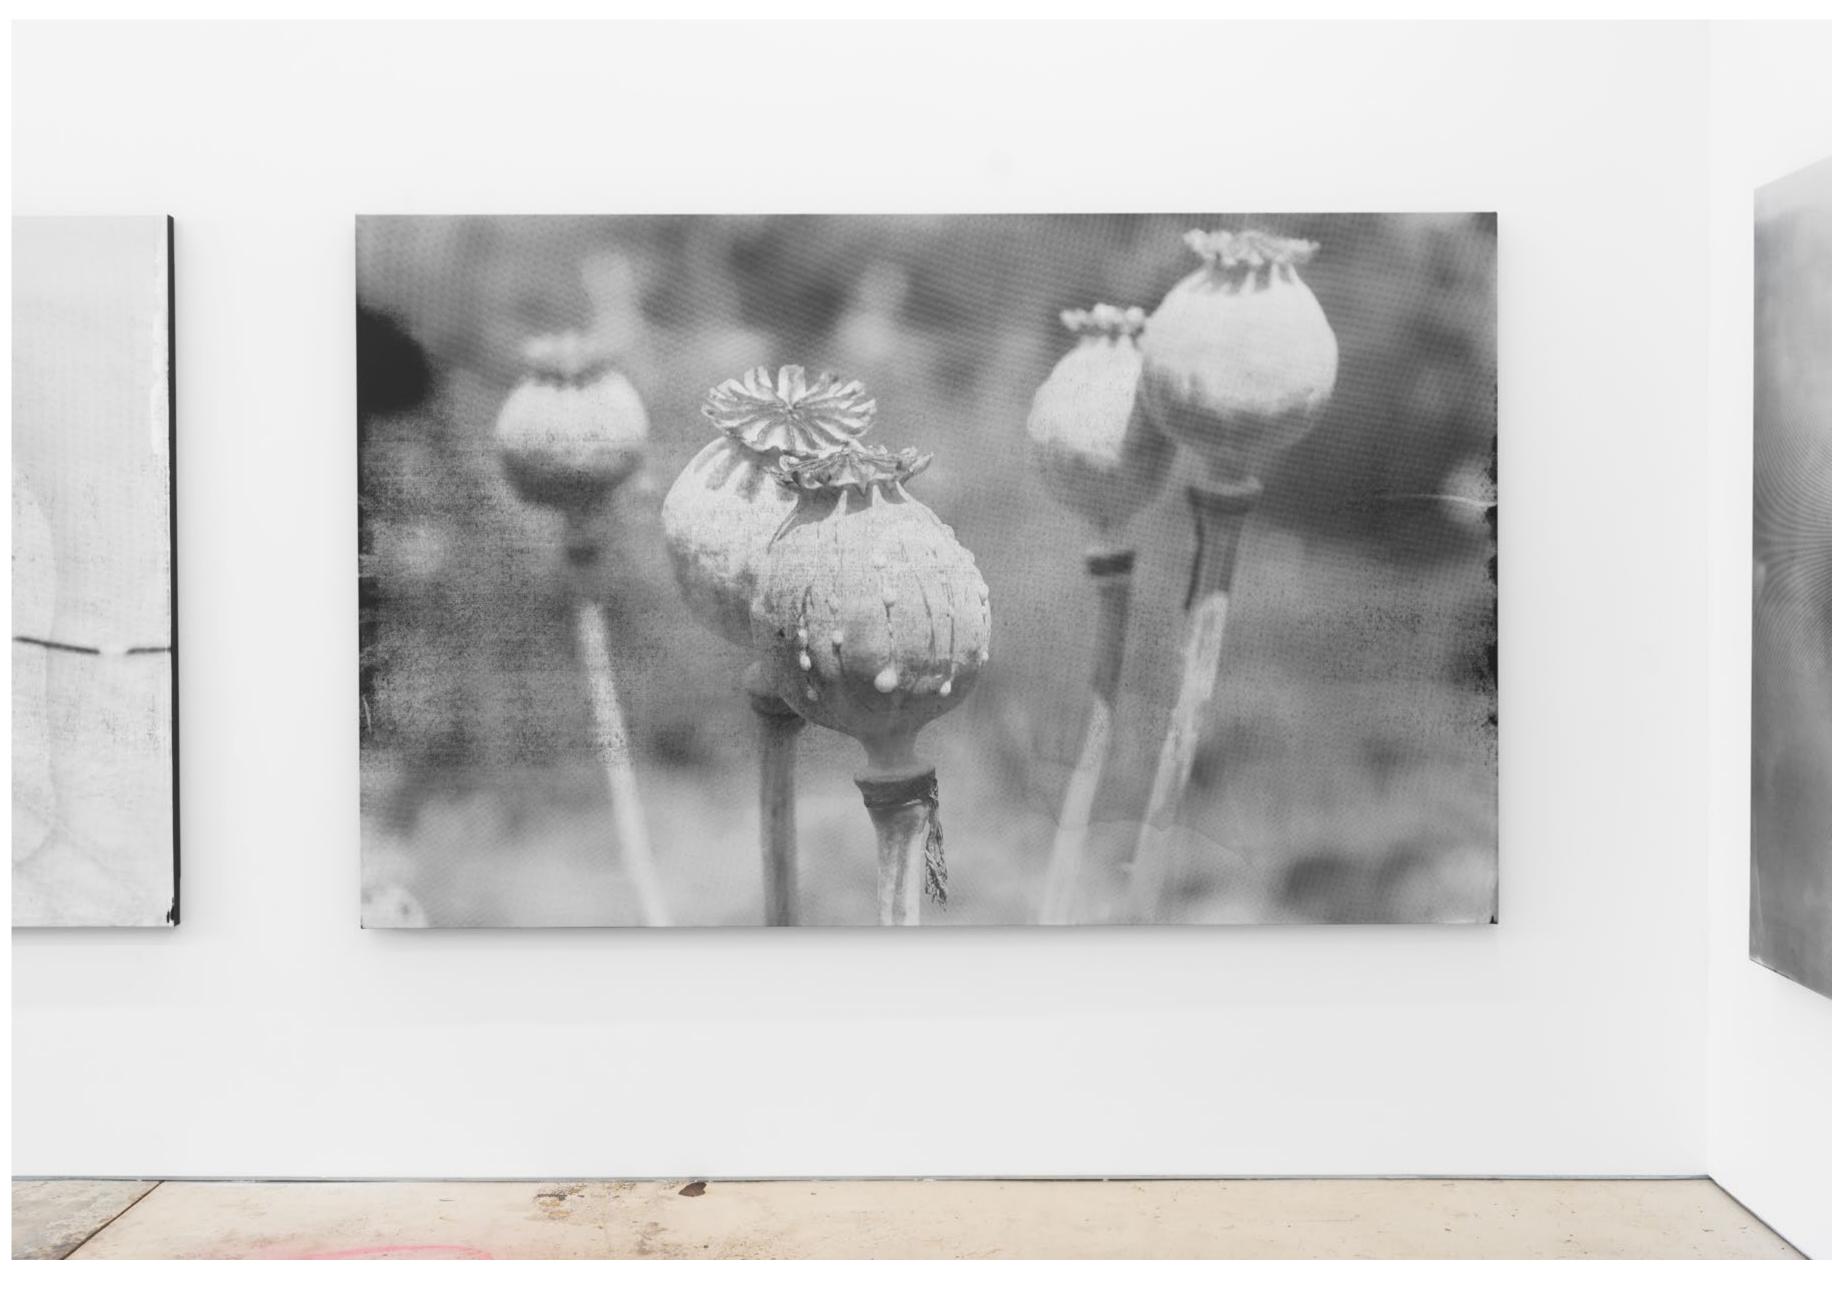

DESASTRES dlce34aza7o1pjlcet7q.jpg variation, 2024

Liquitex titanium white heavy body acrylic with gloss and screen-print medium on Belle ArJ 96U Fine 360gsm black double primed linen 150 x 240 cm Unique state + Unique AP (PAL-MF20017)

DESASTRES dlce34aza7o1pjlcet7q.jpg variation, 2024 (detail) Liquitex titanium white heavy body acrylic with gloss and screen-print medium on Belle ArJ 96U Fine 360gsm black double primed linen 150 x 240 cm Unique state + Unique AP (PAL-MF20017)