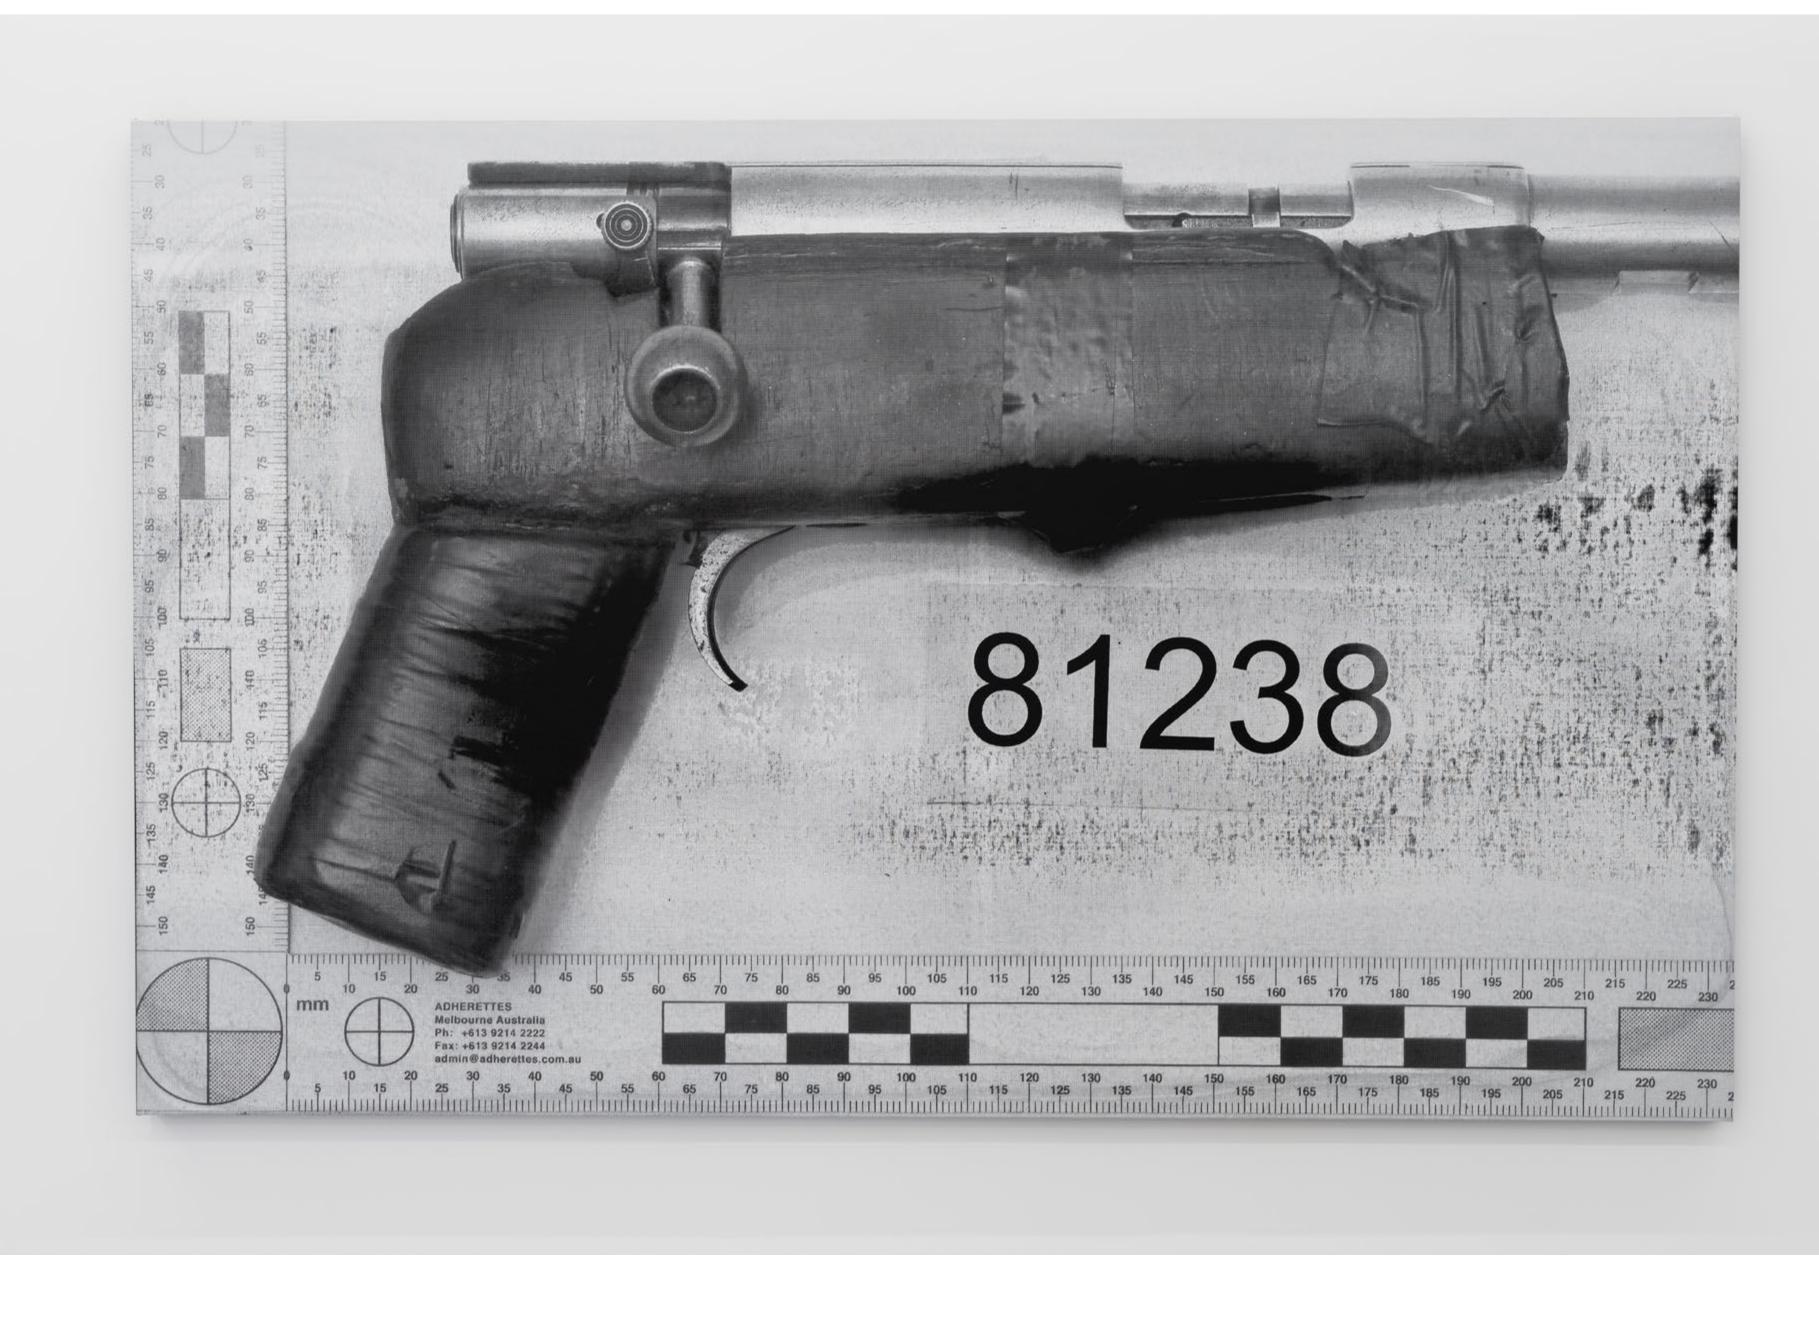

DESASTRES 81238A.jpg variation, 2024 Liquitex titanium white heavy body acrylic with gloss and screen-print medium on Belle Arti 96U Fine 360gsm black double primed linen 150 x 240 cm Unique state + Unique AP (PAL-MF20013)