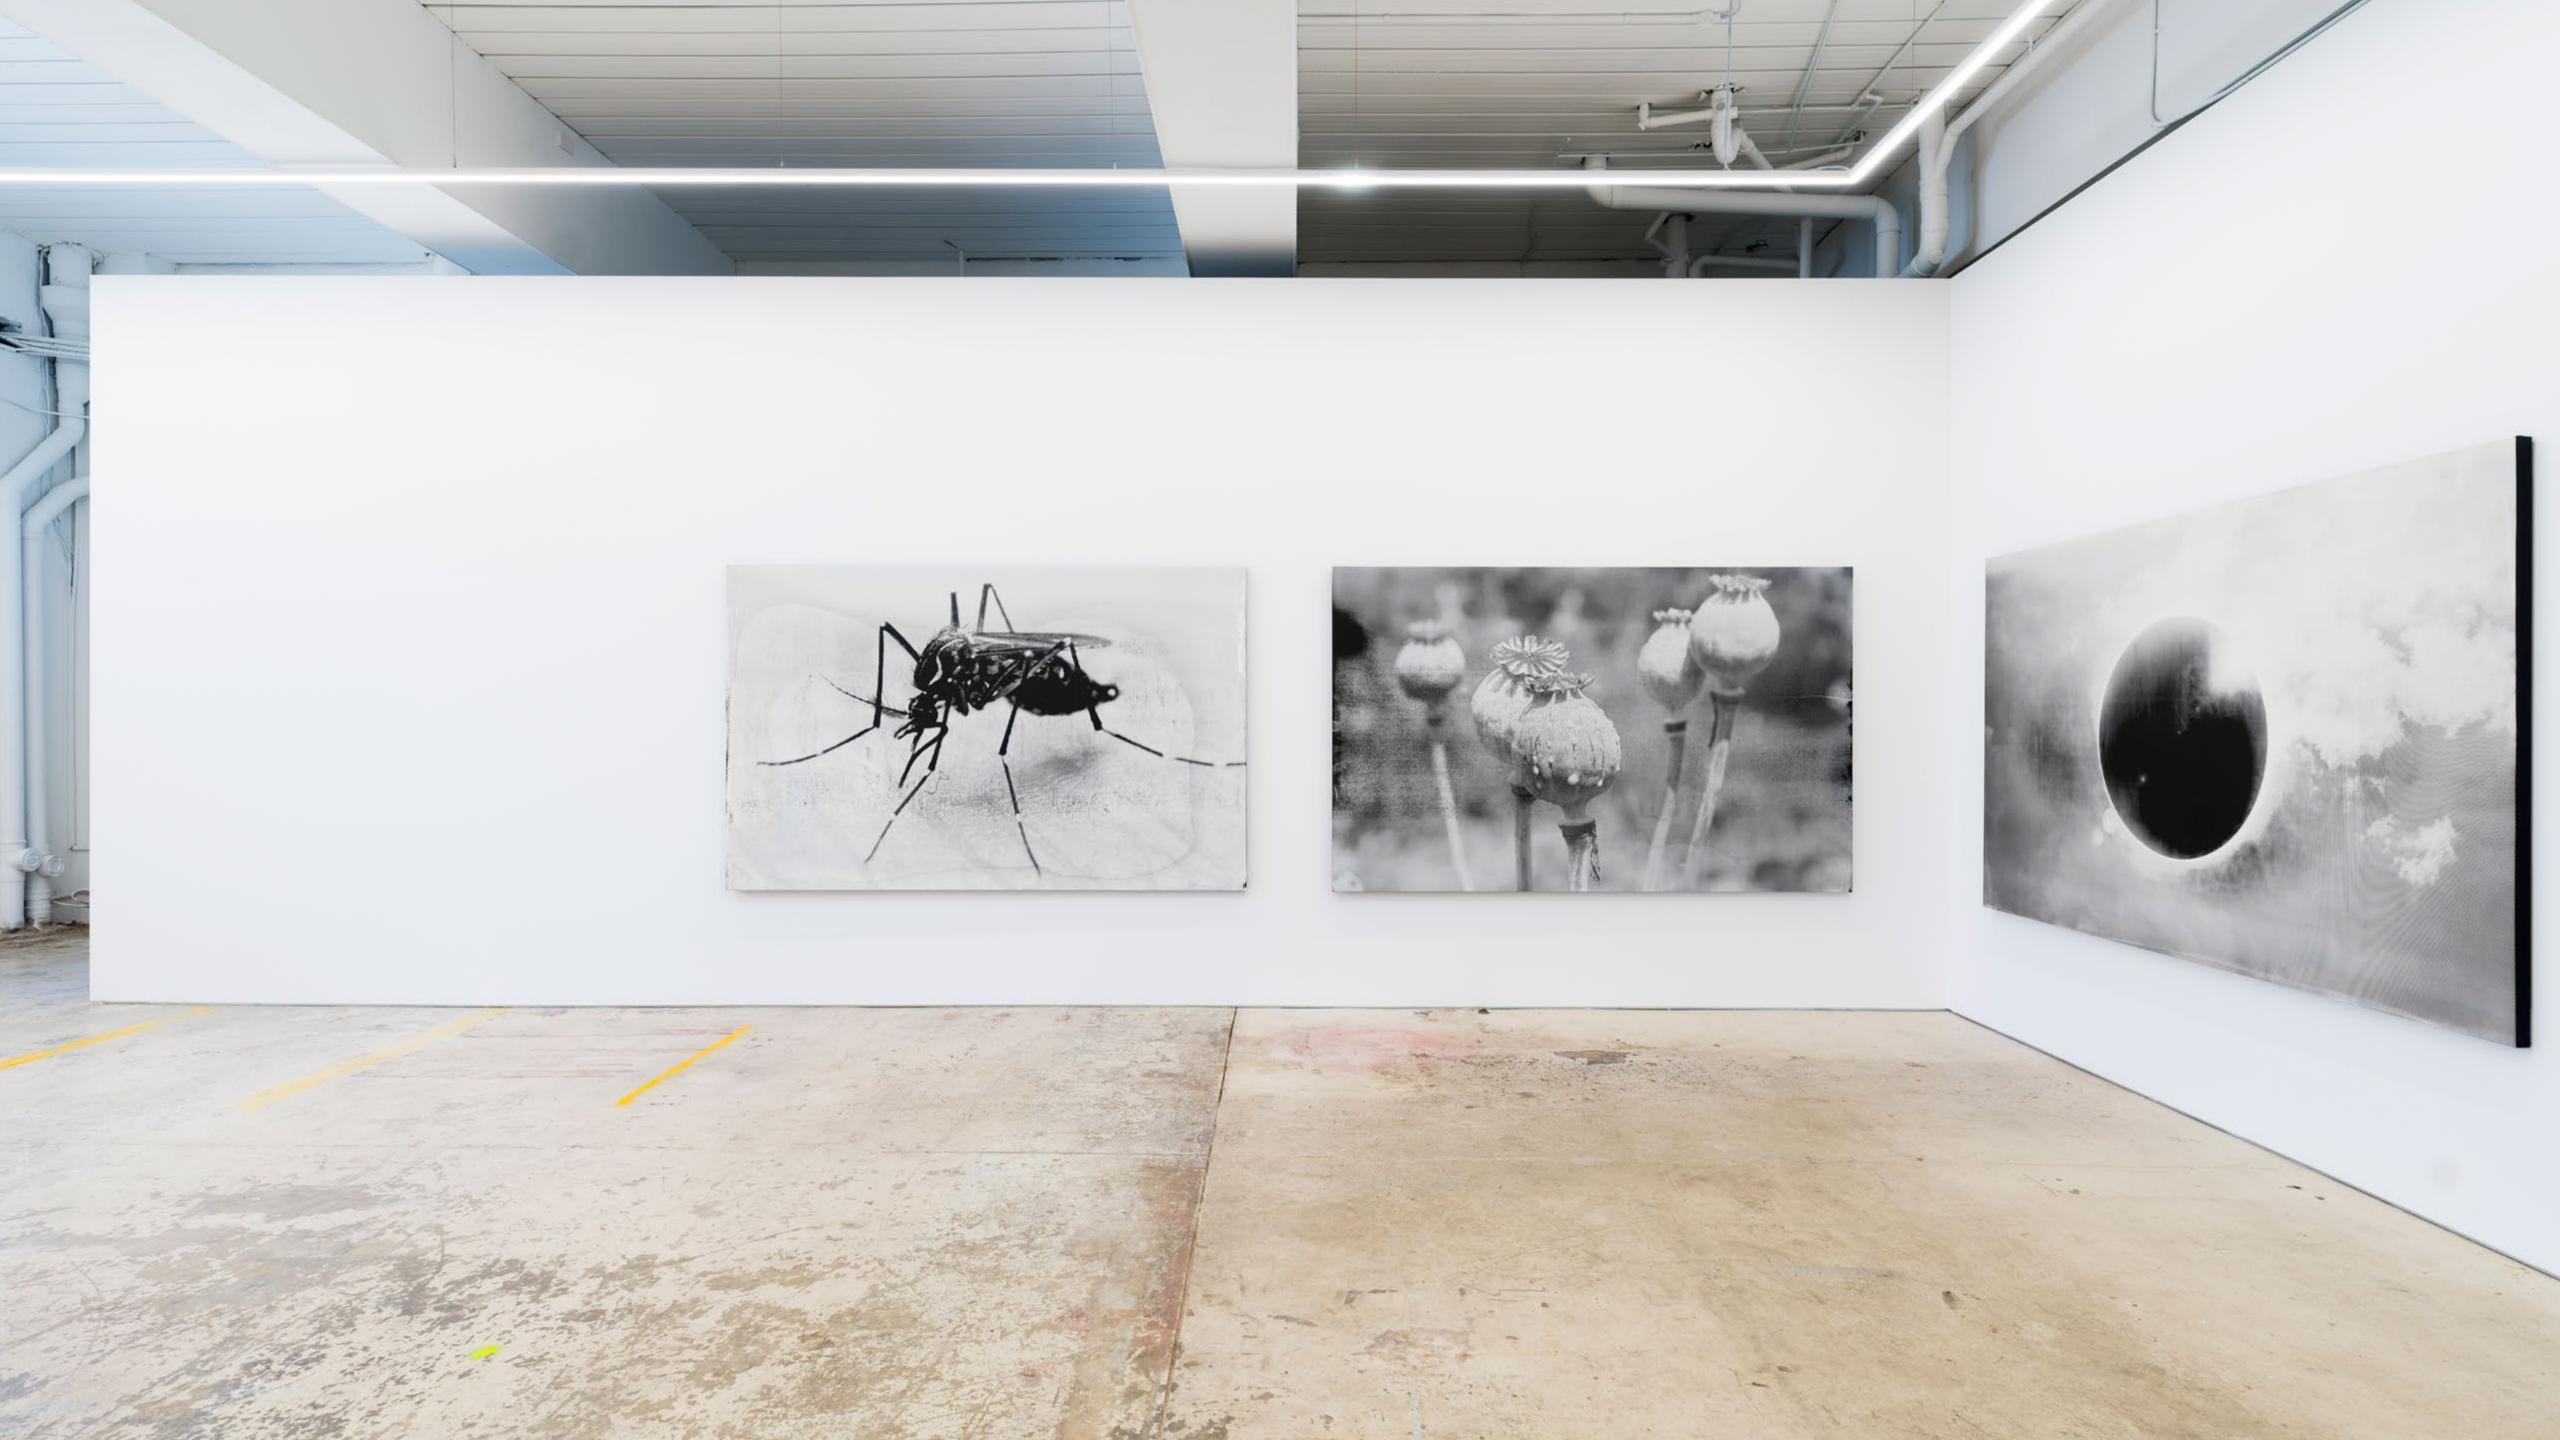

## Marco Fusinato

Nothing Is Universal, Not Even Air

24 February – 13 April 2024 PALAS, Sydney Nothing Is Universal, Not Even Air is the first exhibition of silkscreen paintings of selected images from DESASTRES.

DESASTRES is an on-going performance of Experimental/Noise/Metal guitar through mass amplification that synchronizes image. First performed in the Australia Pavilion at the 59th Venice Biennale, 2022 for 200 consecutive days – each day of the Biennale's duration. The largescale, performance as installation featured Marco Fusinato improvising slabs of noise, saturated feedback, and discordant intensities with an electric guitar, that triggered a deluge of disparate and disconnected images onto a freestanding floor-toceiling LED wall. The mass index of colliding images is a mess.

This collision of image is the catalyst for the series of silkscreen paintings. These works exist in parallel to the performances.

The images selected for the silkscreen paintings were chosen by instinct, from an extensive archive that is sourced via an open search across multiple online platforms, or Fusinato's own photographs taken with his phone-camera.

The title for the exhibition is a quote by the artist given in an interview in 2022\*. By extension, the titles for each painting in the exhibition are the jpg tags of the original image files with the word 'variation' added. All the works are white on black, this reversing of positive/negative references earlier works by the artist. The silkscreen process is alchemical, physical, open to mistakes, irregularities, and variations. This experimental approach is analogous to the DESASTRES performance where sound is improvised, and the images randomised, generating an unknown outcome. Within the exhibition, monochromatic black on black paintings make a connection back to the performance whereby a cut to silence cuts the screen to black.