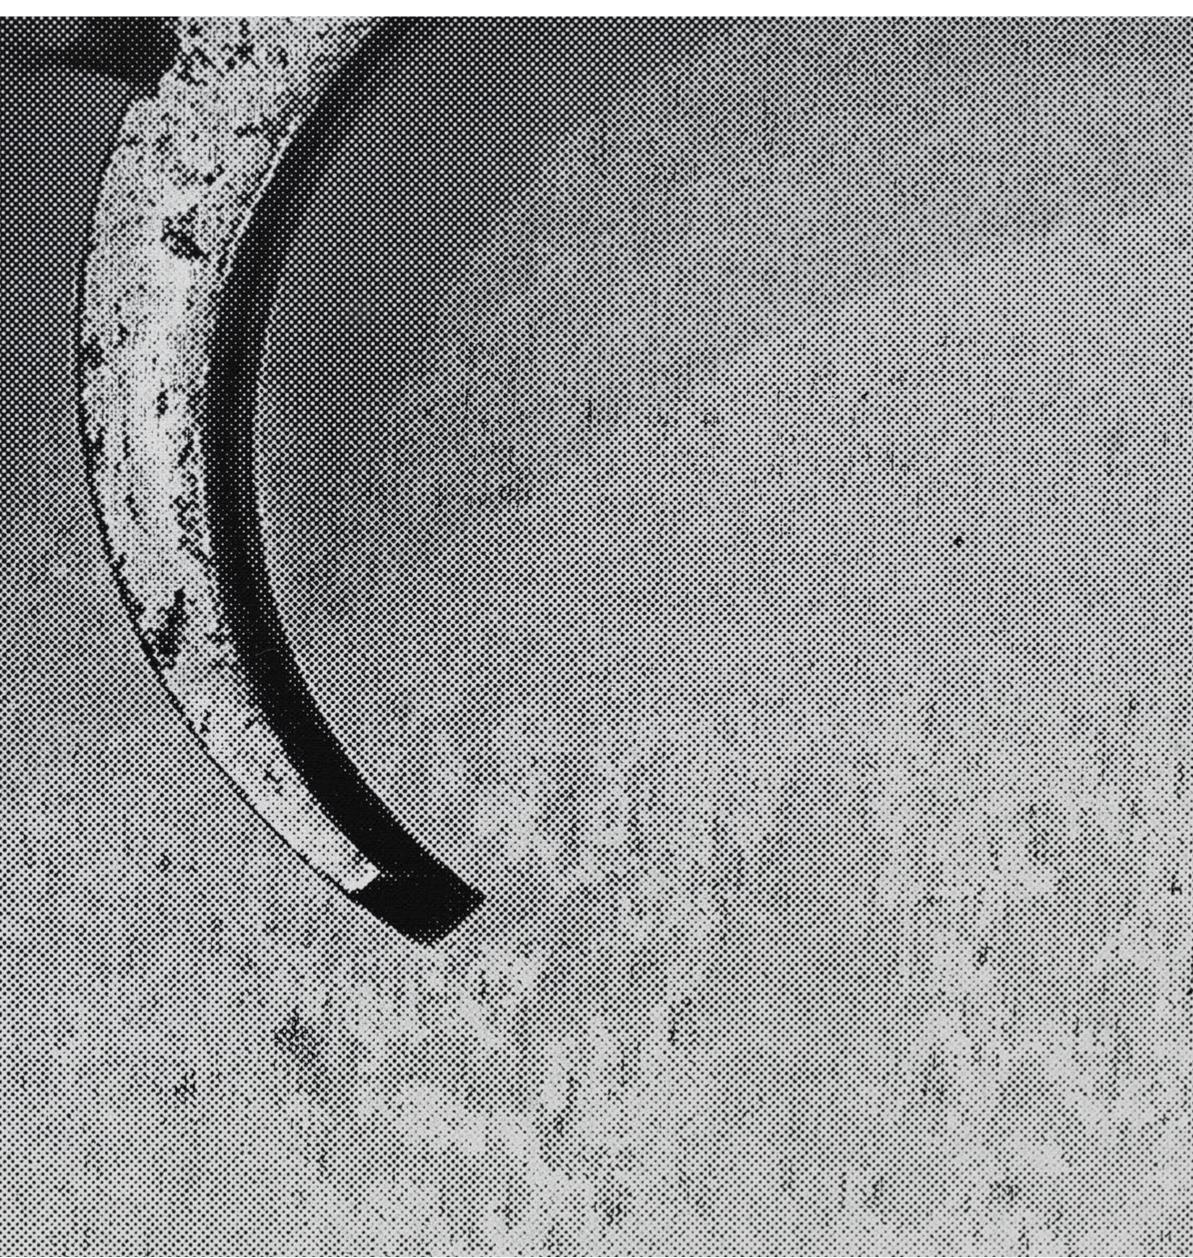

DESASTRES il\_fullxfull.3655095447\_cb5h\_ rough-diamond-uncut.jpg variation, 2024 Liquitex titanium white heavy body acrylic with gloss and screen-print medium on Belle Arti 96U Fine 360gsm black double primed linen 150 x 240 cm Unique state + Unique AP (PAL-MF20012)

DESASTRES il\_fullxfull.3655095447\_cb5h\_ rough-diamond-uncut.jpg variation, 2024 (detail)

Liquitex titanium white heavy body acrylic with gloss and screen-print medium on Belle Arti 96U Fine 360gsm black double primed linen 150 x 240 cm Unique state + Unique AP (PAL-MF20012)