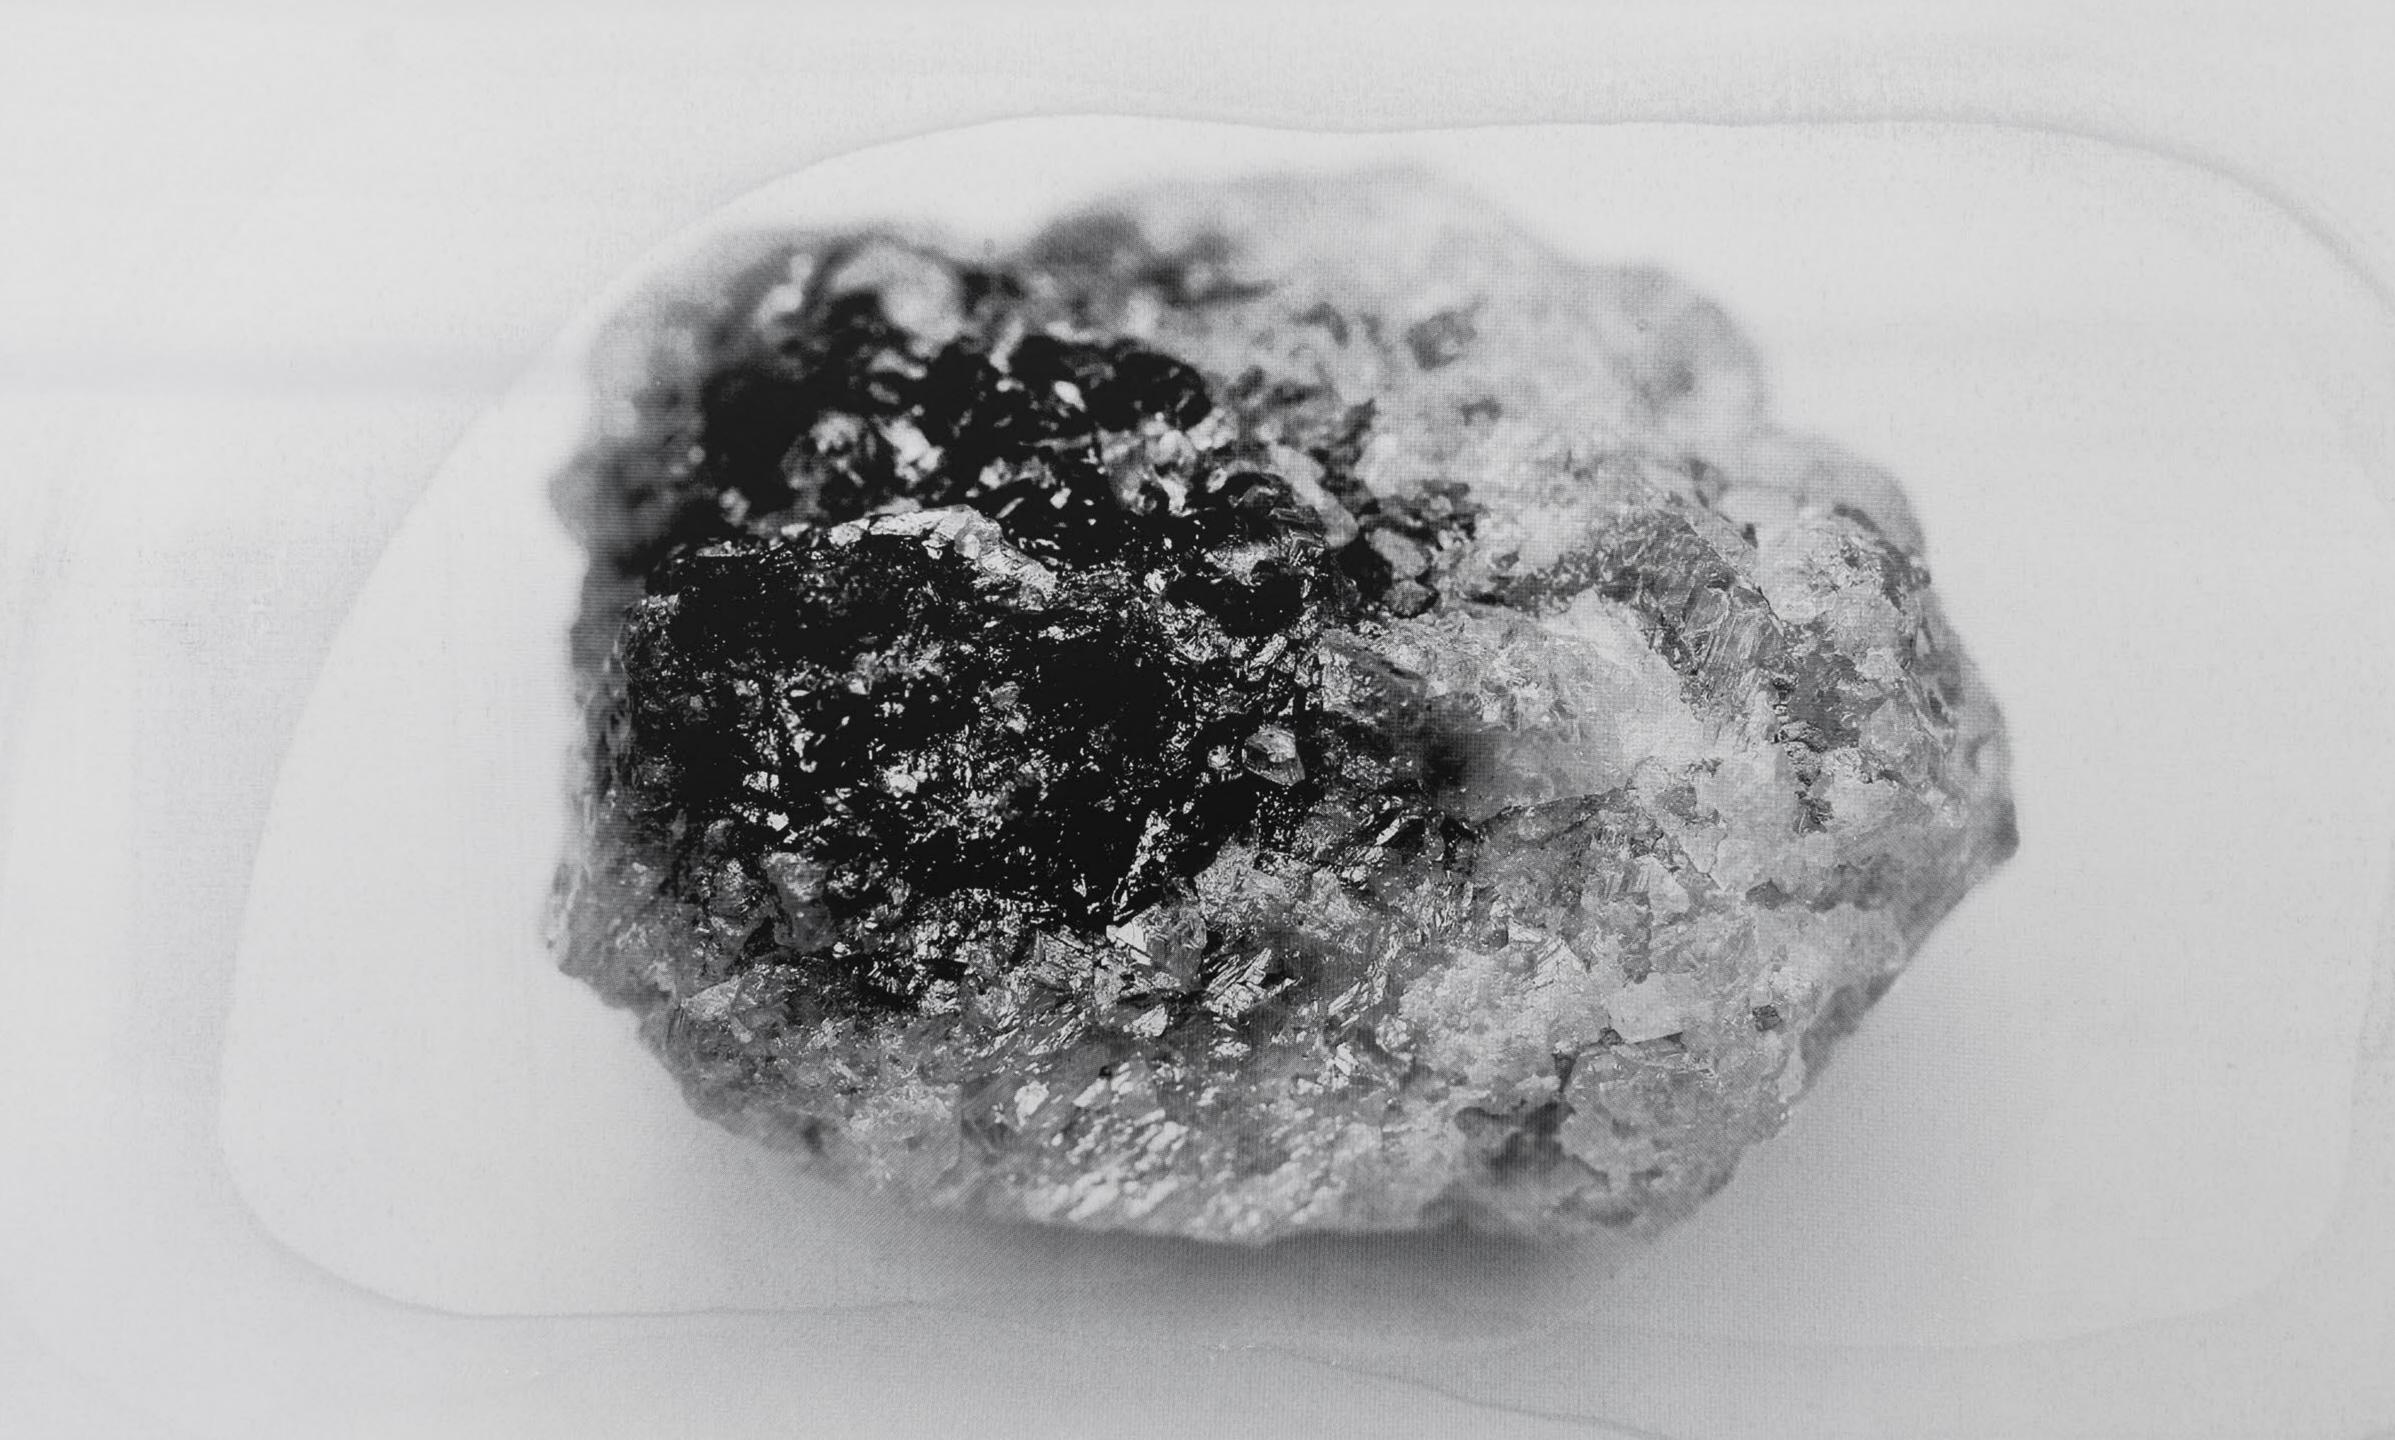

DESASTRES il\_fullxfull.3655095447\_cb5h\_ rough-diamond-uncut.jpg variation, 2024 Liquitex titanium white heavy body acrylic with gloss and screen-print medium on Belle Arti 96U Fine 360gsm black double primed linen 150 x 240 cm Unique state + Unique AP (PAL-MF20012)

DESASTRES il\_fullxfull.3655095447\_cb5h\_ rough-diamond-uncut.jpg variation, 2024 (detail)

Liquitex titanium white heavy body acrylic with gloss and screen-print medium on Belle Arti 96U Fine 360gsm black double primed linen 150 x 240 cm Unique state + Unique AP (PAL-MF20012)