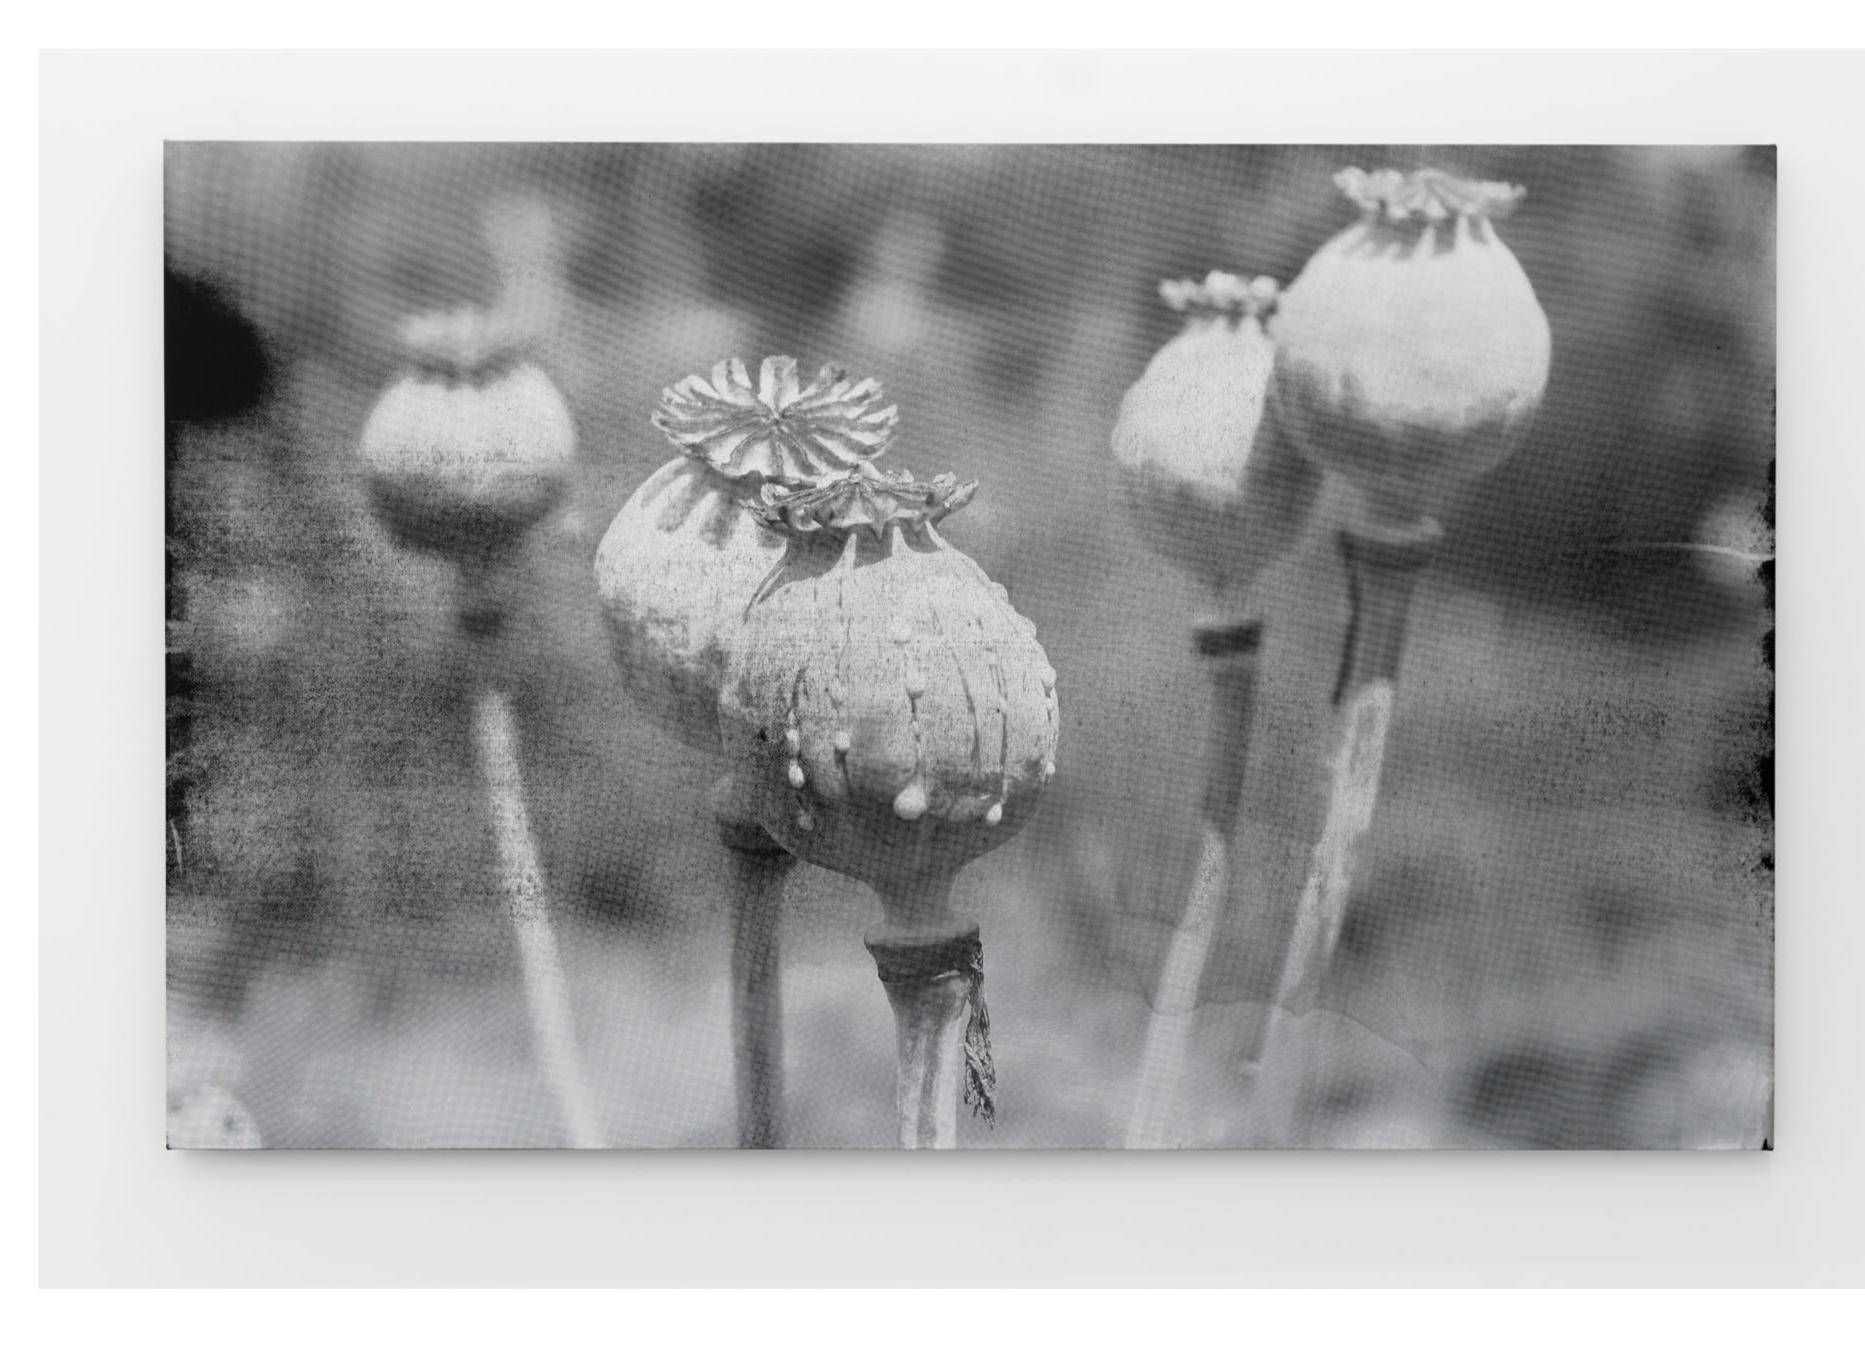

DESASTRES dlce34aza7o1pjlcet7q.jpg variation, 2024

Liquitex titanium white heavy body acrylic with gloss and screen-print medium on Belle ArJ 96U Fine 360gsm black double primed linen 150 x 240 cm Unique state + Unique AP (PAL-MF20017)

DESASTRES dlce34aza7o1pjlcet7q.jpg variation, 2024 (detail) Liquitex titanium white heavy body acrylic with gloss and screen-print medium on Belle ArJ 96U Fine 360gsm black double primed linen 150 x 240 cm Unique state + Unique AP (PAL-MF20017)