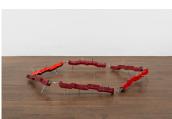

## Derosia

Naoki Sutter-Shudo *Trap*, 2024 Fake Eames Hang-It-All® coat hanger, enamel, stainless steel, aluminum, plastic 6.5 x 20 x 15 in (16.5 x 50.8 x 38.1 cm)

Naoki Sutter-Shudo Untitled, 2024 Enameled wood, bakelite, rubber 71 x 5.5 x 7.5 in (180.3 x 14 x 19.1 cm)