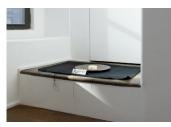

Naoki Sutter-Shudo Untitled, 2024 Enameled wood, stainless steel 7 x 48 x 54 in (17.8 x 121.9 x 137.2 cm)

Naoki Sutter-Shudo *M.O.I. (Man Of Impotence)*, 2024 Enameled aluminum, enameled and dyed wood, stainless steel, wood 54 x 5.5 x 8 in (137.2 x 14 x 20.3 cm)