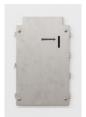

Naoki Sutter-Shudo *Please Purify*, 2024 Soap, silver plated metal, fabric, screen printed aluminum 2.5 x 31 x 19.5 in (6.4 x 78.7 x 49.5 cm)

Naoki Sutter-Shudo Pay Here (197 Grand St. 2W NY NY 10013), 2024 Steel and stainless steel 8.5 x 5.5 x .25 in (21.6 x 14 x .6 cm)