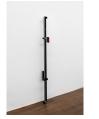

Naoki Sutter-Shudo Surrogate, 2024 Enameled wood, bakelite, mother of pearl, aluminum, stainless steel 71 x 8.5 x 8.5 in (180.3 x 21.6 x 21.6 cm)

Naoki Sutter-Shudo Untitled, 2024 Enameled wood, plastic, stainless steel 57 x 6 x 4 in (144.8 x 15.2 x 10.2 cm)