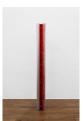

Naoki Sutter-Shudo Untitled, 2024 Enameled wood, stainless steel 7 x 48 x 54 in (17.8 x 121.9 x 137.2 cm)

Naoki Sutter-Shudo *M.O.I. (Man Of Impotence)*, 2024 Enameled aluminum, enameled and dyed wood, stainless steel, wood 54 x 5.5 x 8 in (137.2 x 14 x 20.3 cm)