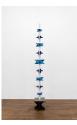

Naoki Sutter-Shudo Surrogate, 2024 Enameled wood, bakelite, mother of pearl, aluminum, stainless steel 71 x 8.5 x 8.5 in (180.3 x 21.6 x 21.6 cm)

Naoki Sutter-Shudo Untitled, 2024 Enameled wood, plastic, stainless steel 57 x 6 x 4 in (144.8 x 15.2 x 10.2 cm)