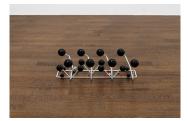

Naoki Sutter-Shudo Untitled, 2024 Enameled wood, stainless steel 7 x 48 x 54 in (17.8 x 121.9 x 137.2 cm)

Naoki Sutter-Shudo *M.O.I. (Man Of Impotence)*, 2024 Enameled aluminum, enameled and dyed wood, stainless steel, wood 54 x 5.5 x 8 in (137.2 x 14 x 20.3 cm)