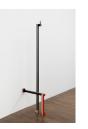

## Derosia

Naoki Sutter-Shudo *Trap*, 2024 Fake Eames Hang-It-All® coat hanger, enamel, stainless steel, aluminum, plastic 6.5 x 20 x 15 in (16.5 x 50.8 x 38.1 cm)

Naoki Sutter-Shudo Untitled, 2024 Enameled wood, bakelite, rubber 71 x 5.5 x 7.5 in (180.3 x 14 x 19.1 cm)