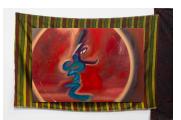

## Derosia

Naoki Sutter-Shudo 色 空 [form, void], 2024

Naoki Sutter-Shudo

20 x 30 in (50.8 x 76.2 cm)

Oil on canvas

Naoki Sutter-Shudo Untitled, 2024 Enameled wood, enameled aluminum, stainless steel 72.25 x 5.5 x 21 in (183.5 x 14 x 53.3 cm)