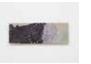

Deepkin Flesh 2024 Stainless steel pot, pigmented water, air pump 42 x 42 x 42 cm

Ε. 2024 Oil on grayboard mounted on wood 47 x 19 x 3 cm

F. 2024 Oil on grayboard mounted on wood 63 x 17 x 3 cm

*G*. 2024 Oil on grayboard mounted on wood 51 x 19 x 3 cm

Н. 2024 Oil on grayboard mounted on wood 59 x 20 x 3 cm

I. 2024 Oil on grayboard mounted on wood 49 x 18 x 3 cm

J. 2024 Oil on grayboard mounted on wood 81 x 20 x 3 cm

А. 2024 Oil on grayboard mounted on wood 59 x 21 x 3 cm

В. 2024 Oil on grayboard mounted on wood 81 x 20 x 3 cm

С. 2024 Oil on grayboard mounted on wood 80 x 18 x 3 cm

D. 2024 Oil on grayboard mounted on wood 56 x 20 x 3 cm