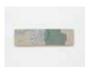

Deepkin Flesh 2024 Stainless steel pot, pigmented water, air pump 42 x 42 x 42 cm

Ε. 2024 Oil on grayboard mounted on wood 47 x 19 x 3 cm

F. 2024 Oil on grayboard mounted on wood 63 x 17 x 3 cm

*G*. 2024 Oil on grayboard mounted on wood 51 x 19 x 3 cm

Н. 2024 Oil on grayboard mounted on wood 59 x 20 x 3 cm

I. 2024 Oil on grayboard mounted on wood 49 x 18 x 3 cm

J. 2024 Oil on grayboard mounted on wood 81 x 20 x 3 cm

А. 2024 Oil on grayboard mounted on wood 59 x 21 x 3 cm

В. 2024 Oil on grayboard mounted on wood 81 x 20 x 3 cm

С. 2024 Oil on grayboard mounted on wood 80 x 18 x 3 cm

D. 2024 Oil on grayboard mounted on wood 56 x 20 x 3 cm