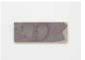

Deepkin Flesh 2024 Stainless steel pot, pigmented water, air pump 42 x 42 x 42 cm

Ε. 2024 Oil on grayboard mounted on wood 47 x 19 x 3 cm

F. 2024 Oil on grayboard mounted on wood 63 x 17 x 3 cm

*G*. 2024 Oil on grayboard mounted on wood 51 x 19 x 3 cm

Н. 2024 Oil on grayboard mounted on wood 59 x 20 x 3 cm

I. 2024 Oil on grayboard mounted on wood 49 x 18 x 3 cm

J. 2024 Oil on grayboard mounted on wood 81 x 20 x 3 cm

А. 2024 Oil on grayboard mounted on wood 59 x 21 x 3 cm

В. 2024 Oil on grayboard mounted on wood 81 x 20 x 3 cm

С. 2024 Oil on grayboard mounted on wood 80 x 18 x 3 cm

D. 2024 Oil on grayboard mounted on wood 56 x 20 x 3 cm