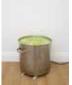

Deepkin Flesh 2024 Stainless steel pot, pigmented water, air pump 42 x 42 x 42 cm

Ε. 2024 Oil on grayboard mounted on wood 47 x 19 x 3 cm

F. 2024 Oil on grayboard mounted on wood 63 x 17 x 3 cm

*G*. 2024 Oil on grayboard mounted on wood 51 x 19 x 3 cm