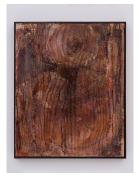

Reina Sugihara Untitled, 2024 Oil on board, artist's frame 94 x 120 x 5 cm 37 x 47 1/4 x 2 inches

**Reina Sugihara** *Gather*, 2023

Oil on board, artist's frame

93.2 x 93.2 x 4.5 cm

36 3/4 x 36 3/4 x 1 3/4 inches

## Arcadia Missa :

**Reina Sugihara** *Corolla*, 2023
Oil on board, artist's frame
82.4 x 67.4 x 4.6 cm
32 1/2 x 26 1/2 x 1 3/4 inches

**Reina Sugihara** *Fall*, 2023
Oil on board, artist's frame
82.4 x 67.4 x 4.6 cm
32 1/2 x 26 1/2 x 1 3/4 inches