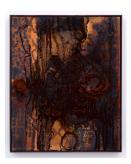

## Arcadia Missa :

**Reina Sugihara** *Corolla*, 2023
Oil on board, artist's frame
82.4 x 67.4 x 4.6 cm
32 1/2 x 26 1/2 x 1 3/4 inches

**Reina Sugihara** *Fall*, 2023
Oil on board, artist's frame
82.4 x 67.4 x 4.6 cm
32 1/2 x 26 1/2 x 1 3/4 inches