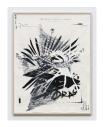

## Dashiell Manley

Black Dragons (grey eagle), 2019 Gouache, oil, and enamel on paper Framed: 60 1/2 x 46 inches 153.7 x 116.8 cm

## Dashiell Manley

Black Dragons (blue dragons), 2019 Gouache and oil on paper Frame: 60 1/2 x 46 inches / 153.7 x 116.8 cm