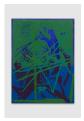

Hanging man (blue eagle), 2019 Gouache and oil on paper Framed: 60 1/2 x 46 inches 153.7 x 116.8 cm

Dashiell Manley

Split constitution (red eagle), 2019 Gouache and oil on paper Framed: 60 1/2 x 46 inches / 153.7 x 116.8 cm

## Dashiell Manley

Black Dragons (grey eagle), 2019 Gouache, oil, and enamel on paper Framed: 60 1/2 x 46 inches 153.7 x 116.8 cm

## Dashiell Manley

Black Dragons (blue dragons), 2019 Gouache and oil on paper Frame: 60 1/2 x 46 inches / 153.7 x 116.8 cm