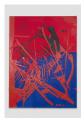

## Dashiell Manley

Pastimes (a man disturbed, unsigned), 2019 Gouache, oil, and enamel on paper mounted on linen 30 x 22 inches 76.2 x 55.9 cm