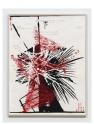

## Dashiell Manley

Black Dragons (grey eagle), 2019 Gouache, oil, and enamel on paper Framed: 60 1/2 x 46 inches 153.7 x 116.8 cm