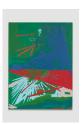

## Dashiell Manley

Black Dragons (blue dragons), 2019 Gouache and oil on paper Frame: 60 1/2 x 46 inches / 153.7 x 116.8 cm