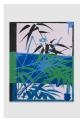

## Dashiell Manley

Black Dragons (grey eagle), 2019 Gouache, oil, and enamel on paper Framed: 60 1/2 x 46 inches 153.7 x 116.8 cm

## Dashiell Manley

Black Dragons (blue dragons), 2019 Gouache and oil on paper Frame: 60 1/2 x 46 inches / 153.7 x 116.8 cm