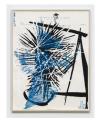

Hanging man (blue eagle), 2019 Gouache and oil on paper Framed: 60 1/2 x 46 inches 153.7 x 116.8 cm

Dashiell Manley

Split constitution (red eagle), 2019 Gouache and oil on paper Framed: 60 1/2 x 46 inches / 153.7 x 116.8 cm