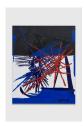

## Dashiell Manley

Black Dragons (grey eagle), 2019 Gouache, oil, and enamel on paper Framed: 60 1/2 x 46 inches 153.7 x 116.8 cm