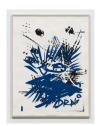

## Dashiell Manley

Black Dragons (grey eagle), 2019 Gouache, oil, and enamel on paper Framed: 60 1/2 x 46 inches 153.7 x 116.8 cm