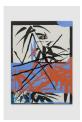

## Dashiell Manley

Black Dragons (grey eagle), 2019 Gouache, oil, and enamel on paper Framed: 60 1/2 x 46 inches 153.7 x 116.8 cm