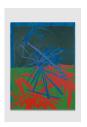

Hanging man (blue eagle), 2019 Gouache and oil on paper Framed: 60 1/2 x 46 inches 153.7 x 116.8 cm

Dashiell Manley

Split constitution (red eagle), 2019 Gouache and oil on paper Framed: 60 1/2 x 46 inches / 153.7 x 116.8 cm