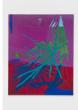

## Dashiell Manley

Black Dragons (blue dragons), 2019 Gouache and oil on paper Frame: 60 1/2 x 46 inches / 153.7 x 116.8 cm