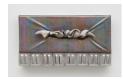

#### **Douglas Rieger**

Pediment, Louver, 2024 Wood, aluminum, paint, canvas, vinyl, foam 22 x 40 x 7 in (55.9 x 101.6 x 17.8 cm) (DR 1)