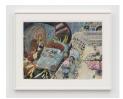

## **Ann Greene Kelly**

Blue Car, 2024 Colored pencil on paper 19 x 26 in (48.3 x 66 cm) 25 3/4 x 32 1/2 in (65.4 x 82.5 cm) (framed) (AGK 2254)