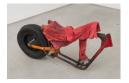

#### **Ann Greene Kelly**

Untitled, 2024 Metal, plaster, resin, tire, wood, shoe, dye, graphite 32 x 64 x 20 in (81.3 x 162.6 x 50.8 cm) (AGK 2259)