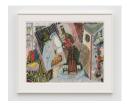

## **Ann Greene Kelly**

Blue Car, 2024 Colored pencil on paper 19 x 26 in (48.3 x 66 cm) 25 3/4 x 32 1/2 in (65.4 x 82.5 cm) (framed) (AGK 2254)