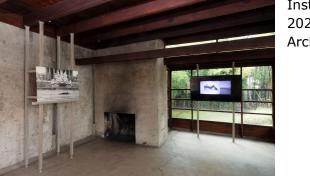

#### VALIE EXPORT: Embodied

Wednesday, February 28 — Sunday, April 7, 2024 Schindler House, 835 North Kings Road, West Hollywood, CA 90069

Installation View of VALIE EXPORT: Embodied, 2024. Courtesy of the MAK Center for Art and Architecture. Photography by Joshua Schaedel.

Installation View of *VALIE EXPORT: Embodied*, 2024. Courtesy of the MAK Center for Art and Architecture. Photography by Joshua Schaedel.

for art + architecture, L.A.