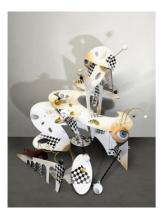

Daria Melnikova

The Golden Hour / 4pm, 2024 MDF, brass, ceramics, wood, acrylic paint, spray paint, sandblasted plexiglass, varnish 41 x 38 x 12 cm

Daria Melnikova

Un Momento, 2024
MDF, brass, wood, acrylic paint, spray paint, sandblasted plexiglass, ink, polyurethane, aluminium, varnish
150 x 120 x 150 cm