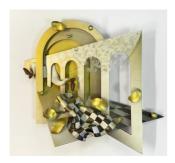

Daria Melnikova

The Golden Hour / 4pm, 2024 MDF, brass, ceramics, wood, acrylic paint, spray paint, sandblasted plexiglass, varnish 41 x 38 x 12 cm

Daria Melnikova

Un Momento, 2024
MDF, brass, wood, acrylic paint, spray paint, sandblasted plexiglass, ink, polyurethane, aluminium, varnish
150 x 120 x 150 cm