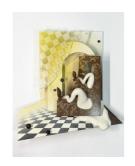

## eastcontemporary

**Daria Melnikova** 

Flat White – Good Night! / 11pm, 2024 MDF, brass, ceramics, wood, acrylic paint, spray paint, sandblasted plexiglass, varnish 38 x 26 x 9 cm

**Daria Melnikova** 

Sunny-side Up / 8am, 2024 MDF, brass, ceramics, wood, acrylic paint, spray paint, sandblasted plexiglass, varnish; 44 x 45 x 12 cm