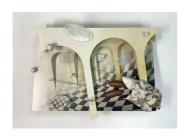

## eastcontemporary

**Daria Melnikova** 

Flat White – Good Night! / 11pm, 2024 MDF, brass, ceramics, wood, acrylic paint, spray paint, sandblasted plexiglass, varnish 38 x 26 x 9 cm

**Daria Melnikova** 

Sunny-side Up / 8am, 2024 MDF, brass, ceramics, wood, acrylic paint, spray paint, sandblasted plexiglass, varnish; 44 x 45 x 12 cm