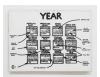

Gene Beery Art Clock, 1993 Acrylic on canvas 16 x 16 in (40.6 x 40.6 cm)

Gene Beery A 7<sup>1</sup>/<sub>2</sub> Month Calendar, 2005 Acrylic and graphite on canvas 20 x 16 in (50.8 x 40.6 cm)

Gene Beery Note, 1970 Acrylic on canvas 34 x 42 in (86.4 x 106.7 cm)