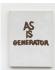

Gene Beery *Mischief*, 1973 Acrylic on canvas 62 x 34 in (159.4 x 86 cm) 7 panels each measuring 15 x 16.5 in (38.1 x 41.9 cm)

Gene Beery As Is Generator, 2007 Acrylic on canvas 20 x 16 in (50.8 x 40.6 cm)