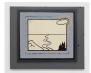

Gene Beery Master Cloud Watcher, 1990 Acrylic on canvas 16 x 12 in (40.6 x 30.5 cm)

Gene Beery Out of Black Paint, 2000s Acrylic on canvas 16 x 20 in (40.6 x 50.8 cm)

Gene Beery Anti Barbarism Device, 2010 Acrylic and graphite on canvas 24 x 24 in (61 x 61 cm)