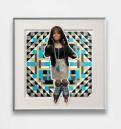

### Janet Olivia Henry

Michael Tallchief (Beige, light blue, maroon, yellow, lavender, pink, gray, taupe, light brown), 2024
Digital print on vinyl decal, Interlocking Plastic Bricks (IPBs)
20 1/4 x 20 1/4 x 1 in.
51.43 x 51.43 x 2.54 cm
JO0039