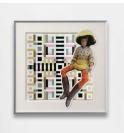

Janet Olivia Henry
Making An Entrance (Yellow, red, Cobalt blue, turquoise, light gray, maroon, medium brown, olive green), 2024
Digital print on vinyl decal, Interlocking Plastic Bricks (IPBs)
20¼ x 20¼ x 1 in.
51.43 x 51.43 x 2.54 cm
JO0038