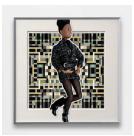

Janet Olivia Henry
Making An Entrance (Yellow, red, Cobalt blue, turquoise, light gray, maroon, medium brown, olive green), 2024
Digital print on vinyl decal, Interlocking Plastic Bricks (IPBs)
20¼ x 20¼ x 1 in.
51.43 x 51.43 x 2.54 cm
JO0038