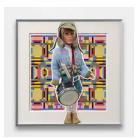

## Janet Olivia Henry

The Boston Lace Lady (Cerulean blue, beige, taupe, black, dark gray, light gray, maroon, Phthalo blue), 2024
Digital print on vinyl decal, Interlocking Plastic Bricks (IPBs)
20¼ x 20¼ x 1 in.
51.43 x 51.43 x 2.54 cm
J00013