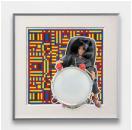

### **Janet Olivia Henry**

The Real Drummer (Turquoise, Prussian blue, dark gray, white, beige, black), 2024 Digital print on vinyl decal, Interlocking Plastic Bricks (IPBs) 15 1/4 x 15 1/4 x 1 in. 38.73 x 38.73 x 2.54 cm JO0015