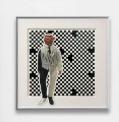

## Janet Olivia Henry

Lo Fan Fuentes (Cobalt blue, Cadmium yellow light, red, medium brown), 2024 Digital print on vinyl decal, Interlocking Plastic Bricks (IPBs) 20¼ x 20¼ x 1 in. 51.43 x 51.43 x 2.54 cm JO0009