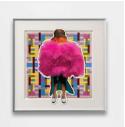

### **Janet Olivia Henry**

Lotte Gentileschi (Pink, magenta, maroon, beige, dark gray, peach, light blue, taupe), 2024
Digital print on vinyl decal, Interlocking Plastic Bricks (IPBs)
15¼ x 15¼ x 1 in.
38.73 x 38.73 x 2.54 cm
JO0037