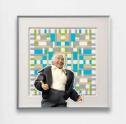

## Janet Olivia Henry

Lo Fan Fuentes (Cobalt blue, Cadmium yellow light, red, medium brown), 2024 Digital print on vinyl decal, Interlocking Plastic Bricks (IPBs) 20¼ x 20¼ x 1 in. 51.43 x 51.43 x 2.54 cm JO0009