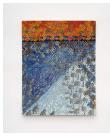

## Janet Olivia Henry

Lo Fan Fuentes (Cobalt blue, Cadmium yellow light, red, medium brown), 2024 Digital print on vinyl decal, Interlocking Plastic Bricks (IPBs) 20¼ x 20¼ x 1 in. 51.43 x 51.43 x 2.54 cm JO0009