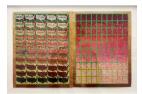

### **Janet Olivia Henry**

The Real Drummer (Turquoise, Prussian blue, dark gray, white, beige, black), 2024 Digital print on vinyl decal, Interlocking Plastic Bricks (IPBs) 15 1/4 x 15 1/4 x 1 in. 38.73 x 38.73 x 2.54 cm JO0015

## Janet Olivia Henry

Boris Koi (Gray, white turquoise, beige, yellowish green), 2024 Digital print on vinyl decal, Interlocking Plastic Bricks (IPBs) 15¼ x 15¼ x 1 in. 38.73 x 38.73 x 2.54 cm JO0019

### **Janet Olivia Henry**

Lotte Gentileschi (Pink, magenta, maroon, beige, dark gray, peach, light blue, taupe), 2024
Digital print on vinyl decal, Interlocking Plastic Bricks (IPBs)
15¼ x 15¼ x 1 in.
38.73 x 38.73 x 2.54 cm
JO0037

## Janet Olivia Henry

Yellow Bucket Hat (Pink, black, white, dark gray, light turquoise, beige, taupe), 2024 Digital print on vinyl decal, Interlocking Plastic Bricks (IPBs) 15¼ x 15¼ x 1 in. 38.73 x 38.73 x 2.54 cm J00035

# **Janet Olivia Henry**

Ying Yang (Black and white), 2024 Digital print on vinyl decal, Interlocking Plastic Bricks (IPBs)  $15\frac{1}{4} \times 15\frac{1}{4} \times 1$  in.  $38.73 \times 38.73 \times 2.54$  cm JO0018