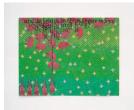

### Janet Olivia Henry

Michael Tallchief (Beige, light blue, maroon, yellow, lavender, pink, gray, taupe, light brown), 2024
Digital print on vinyl decal, Interlocking Plastic Bricks (IPBs)
20 1/4 x 20 1/4 x 1 in.
51.43 x 51.43 x 2.54 cm
JO0039

### **Janet Olivia Henry**

The Care Giver (Grayish green, black, beige, dark gray, khaki, light gray), 2024 Digital print on vinyl decal, Interlocking Plastic Bricks (IPBs) 20¼ x 20¼ x 1 in. 51.43 x 51.43 x 2.54 cm JO0011

## Janet Olivia Henry

Lo Fan Fuentes (Cobalt blue, Cadmium yellow light, red, medium brown), 2024 Digital print on vinyl decal, Interlocking Plastic Bricks (IPBs) 20¼ x 20¼ x 1 in. 51.43 x 51.43 x 2.54 cm JO0009

## Janet Olivia Henry

The Boston Lace Lady (Cerulean blue, beige, taupe, black, dark gray, light gray, maroon, Phthalo blue), 2024
Digital print on vinyl decal, Interlocking Plastic Bricks (IPBs)
20¼ x 20¼ x 1 in.
51.43 x 51.43 x 2.54 cm
J00013

Janet Olivia Henry
Making An Entrance (Yellow, red, Cobalt blue, turquoise, light gray, maroon, medium brown, olive green), 2024
Digital print on vinyl decal, Interlocking Plastic Bricks (IPBs)
20¼ x 20¼ x 1 in.
51.43 x 51.43 x 2.54 cm
JO0038