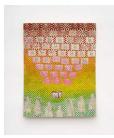

### **Janet Olivia Henry**

Lotte Gentileschi (Pink, magenta, maroon, beige, dark gray, peach, light blue, taupe), 2024
Digital print on vinyl decal, Interlocking Plastic Bricks (IPBs)
15¼ x 15¼ x 1 in.
38.73 x 38.73 x 2.54 cm
JO0037