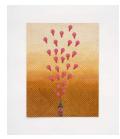

Janet Olivia Henry
Making An Entrance (Yellow, red, Cobalt blue, turquoise, light gray, maroon, medium brown, olive green), 2024
Digital print on vinyl decal, Interlocking Plastic Bricks (IPBs)
20¼ x 20¼ x 1 in.
51.43 x 51.43 x 2.54 cm
JO0038