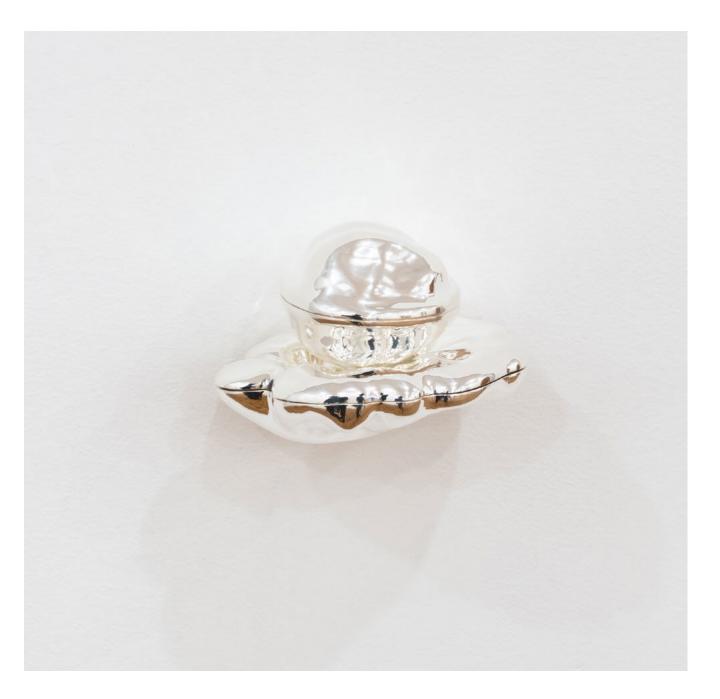

## Tara Downs 424 Broadway 3F NY 10013 424 433 4424

JULIEN MONNERIE Pearl Oyster, 2024 Silver-plated pewter  $2^{1/2} \times 2^{3/4} \times 2^{1/2}$  in / 6,5 × 6,8 × 6,6 cm Image courtesy of the artist and Tara Downs, New York.