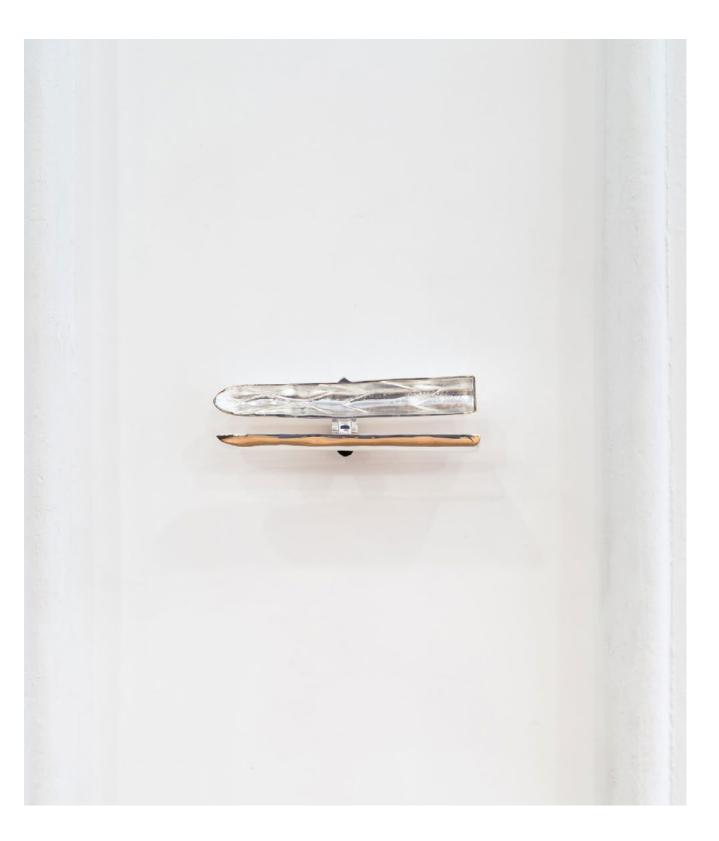

Exhibition view: Notes Toward a Shell 2024 Tara Downs, New York Image courtesy of the artist and Tara Downs, New York. Photo: Jason Mandella.

JULIEN MONNERIE Asparagus NY, 2024 (detail) Silver-plated pewter  $8 \times 1 \times 2^{1/4}$  in / 20,5 × 2,8 × 6 cm Image courtesy of the artist and Tara Downs, New York.