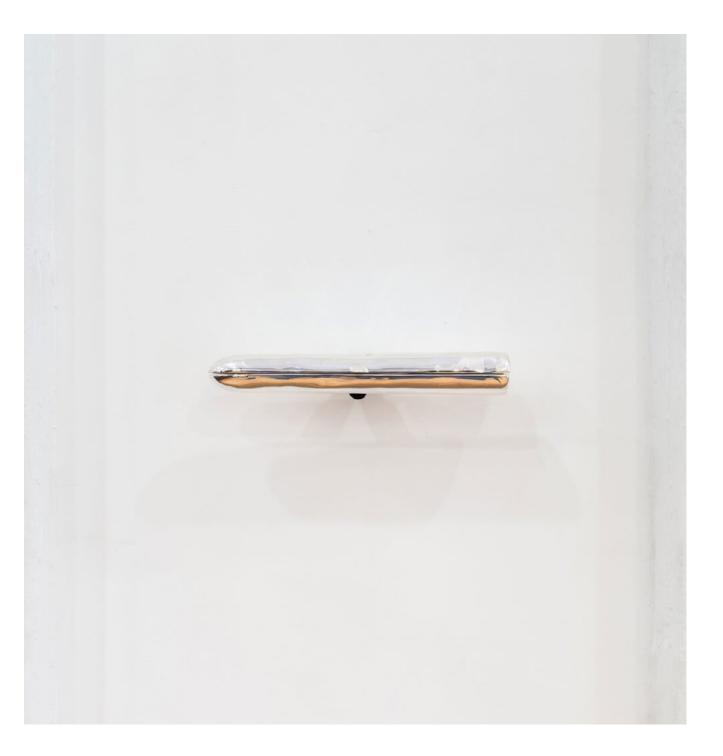

JULIEN MONNERIE Asparagus NY, 2024 Silver-plated pewter  $8 \times 1 \times 2^{1/4}$  in / 20,5 × 2,8 × 6 cm Image courtesy of the artist and Tara Downs, New York.

Exhibition view: Notes Toward a Shell 2024 Tara Downs, New York Image courtesy of the artist and Tara Downs, New York. Photo: Jason Mandella.