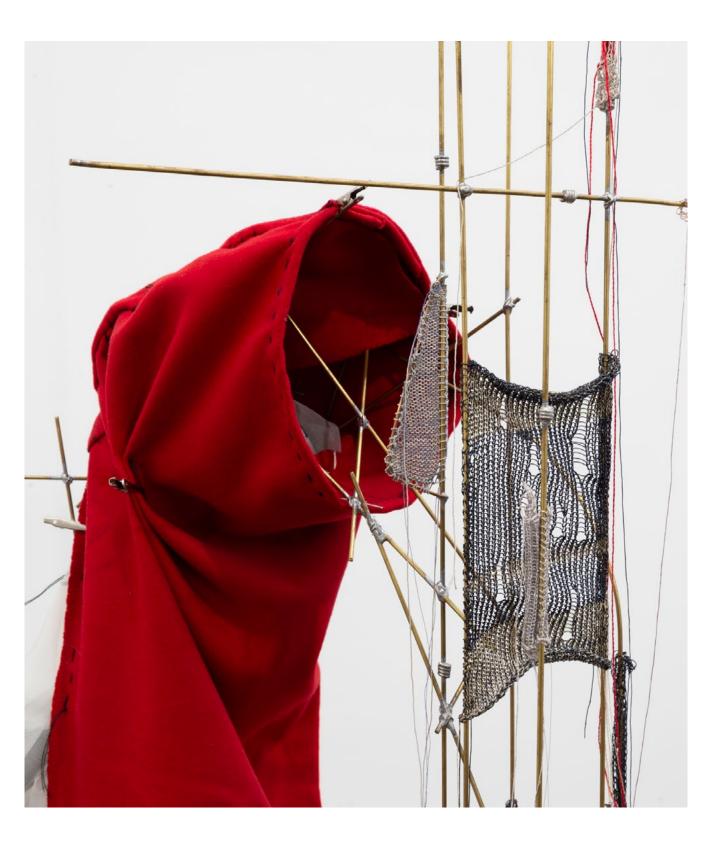

KIKI XUEBING WANG *Lock,* 2023 (detail) Oil on dyed cotton 14 × 10 in / 35,5 × 25,5 cm Image courtesy of the artist and Tara Downs, New York.

COVEY GONG Dream of the Red Chamber, 2023 Brass, tin, copper, assorted fibers  $81 \times 26 \times 26$  in / 205,7 × 66 × 66 cm Image courtesy of the artist and Tara Downs, New York.

COVEY GONG Dream of the Red Chamber, 2023 (detail) Brass, tin, copper, assorted fibers  $81 \times 26 \times 26$  in / 205,7 × 66 × 66 cm Image courtesy of the artist and Tara Downs, New York.

Exhibition view: Notes Toward a Shell 2024 Tara Downs, New York Image courtesy of the artist and Tara Downs, New York.