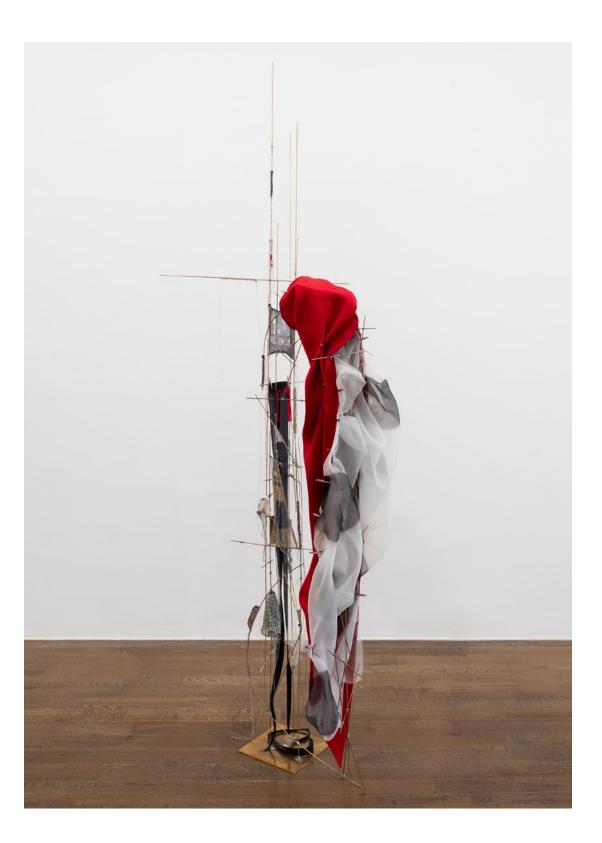

COVEY GONG Dream of the Red Chamber, 2023 (detail) Brass, tin, copper, assorted fibers  $81 \times 26 \times 26$  in / 205,7 × 66 × 66 cm Image courtesy of the artist and Tara Downs, New York.

Exhibition view: Notes Toward a Shell 2024 Tara Downs, New York Image courtesy of the artist and Tara Downs, New York.