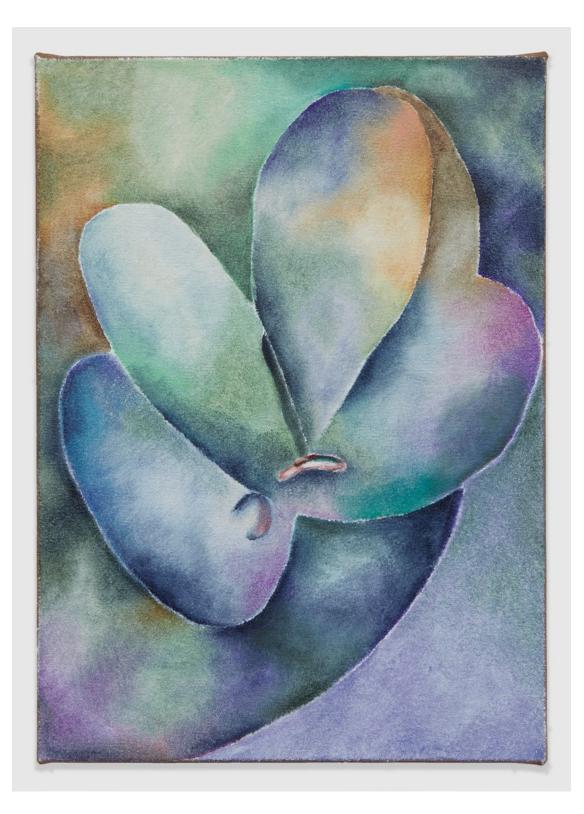

Exhibition view: Notes Toward a Shell 2024 Tara Downs, New York Image courtesy of the artist and Tara Downs, New York. Photo: Jason Mandella.

PEI WANG To be titled, 2024 Oil on linen  $22^{1/2} \times 23^{1/2}$  in / 57 × 60 cm Image courtesy of the artist and Tara Downs, New York.