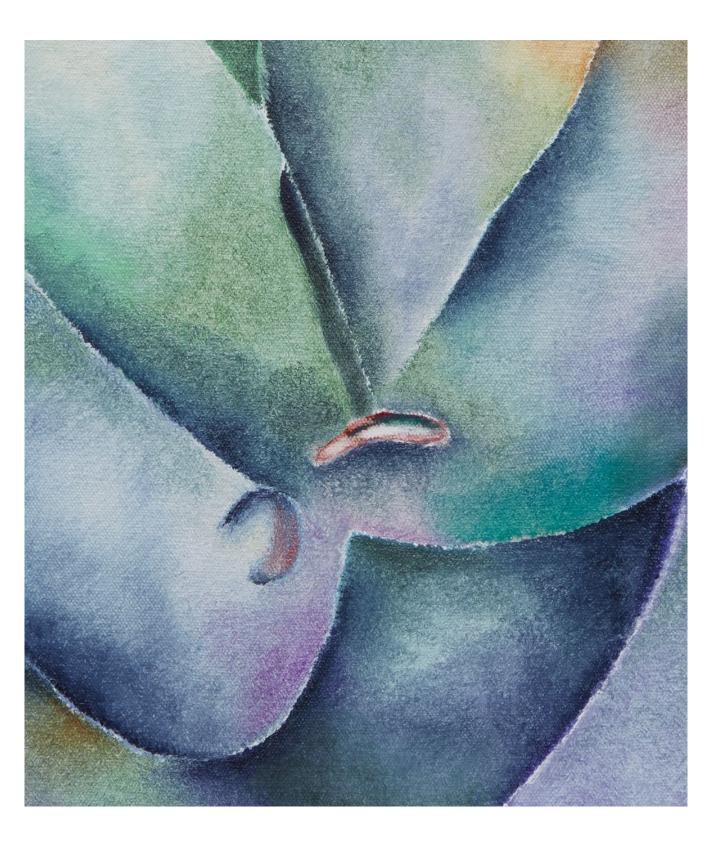

Exhibition view: Notes Toward a Shell 2024 Tara Downs, New York Image courtesy of the artist and Tara Downs, New York. Photo: Jason Mandella.

PEI WANG To be titled, 2024 Oil on linen  $22^{1/2} \times 23^{1/2}$  in / 57 × 60 cm Image courtesy of the artist and Tara Downs, New York.