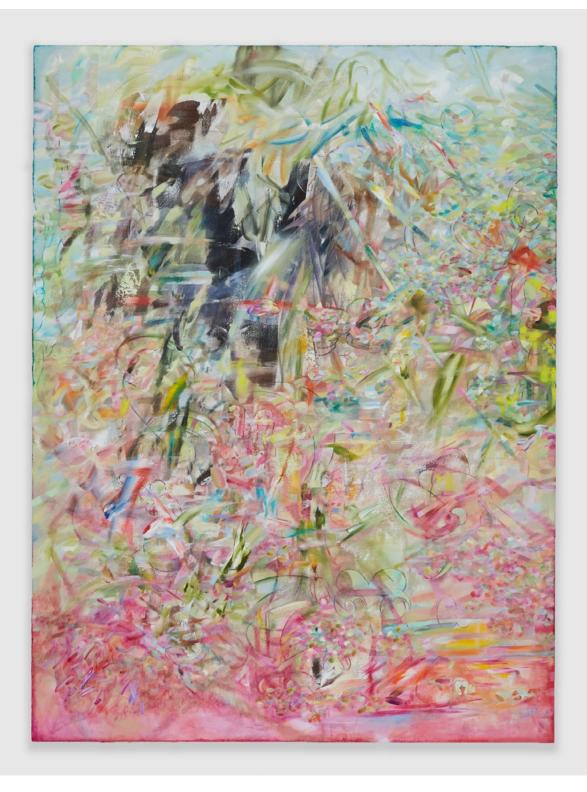

RAGNA BLEY lonic Limit, 2024 (detail) Oil and acrylic paint on linen canvas  $81^{1/2} \times 59$  in / 207 × 150 cm Image courtesy of the artist and Tara Downs, New York.

RAGNA BLEY Antartica, 2024 Oil and acrylic paint on linen canvas  $81^{1/2} \times 59$  in / 207 × 150 cm Image courtesy of the artist and Tara Downs, New York.