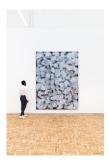

#### scale view

Artist: Gerda Scheepers

Title: ROOF (II)
Date: (2023)

Materials: Acrylic roof paint and acrylic

ink on canvas

Dimensions: 40 x 30 x 4 cm

Artist: Gerda Scheepers Title: CLOUD

Date: (2024)

Materials: Acrylic and acrylic ink on

canvas

Dimensions: 220 x 300 cm

#### scale view

Artist: Gerda Scheepers

Title: CLOUD Date: (2024)

Materials: Acrylic and acrylic ink on

canvas

Dimensions: 220 x 300 cm

Artist: Gerda Scheepers

Title: DOGMA Date: (2023)