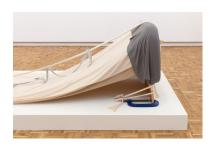

Artist: Gerda Scheepers Title: Moon Chores

Date: (2024)

Materials: Acrylic and acrylic ink on

canvas

Dimensions: 40 x 40 x 4 cm

Artist: Gerda Scheepers Title: MOTHER BROTHER

Date: (2024)

Materials: Wood, foam, fabric and metal

clamps

**Dimensions:** approx. 145 x 475 x 76.5

cm

Artist: Gerda Scheepers Title: ROOF (III) Date: (2024)

Materials: Acrylic roof paint and acrylic

ink on canvas

Dimensions: 300 x 220 cm

scale view