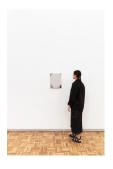

#### scale view

Artist: Gerda Scheepers Title: HEADREST Date: (2024)

Materials: Acrylic and acrylic ink on

canvas

Dimensions: 40 x 40 x 4 cm

Artist: Gerda Scheepers Title: *CLOUD*S Date: (2024)

Materials: Acrylic and acrylic ink on