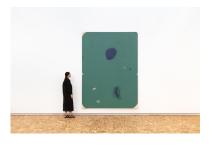

#### scale view

Artist: Gerda Scheepers Title: CLOUDS Date: (2024) Materials: Acrylic and acrylic ink on

canva

Dimensions: 300 x 220 cm

Artist: Gerda Scheepers Title: MOTHER BROTHER GAZA

Date: (2024)

Materials: Acrylic and acrylic ink on

canvas

Dimensions: 220 x 300 cm

credit line

Image courtesy of the artist and blank projects, Cape Town @ Gerda Scheepers