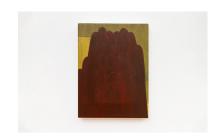

#### scale view

Artist: Gerda Scheepers Title: CLOUDS Date: (2024) Materials: Acrylic and acrylic ink on

canva

Dimensions: 300 x 220 cm

Artist: Gerda Scheepers Title: MOTHER BROTHER GAZA

Date: (2024)

Materials: Acrylic and acrylic ink on

canvas

Dimensions: 220 x 300 cm

credit line

Image courtesy of the artist and blank projects, Cape Town @ Gerda Scheepers