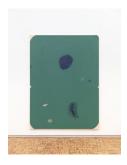

#### scale view

Artist: Gerda Scheepers Title: CLOUDS Date: (2024) Materials: Acrylic and acrylic ink on

canva

Dimensions: 300 x 220 cm

Artist: Gerda Scheepers Title: MOTHER BROTHER GAZA

Date: (2024)

Materials: Acrylic and acrylic ink on

canvas

Dimensions: 220 x 300 cm

credit line

Image courtesy of the artist and blank projects, Cape Town @ Gerda Scheepers