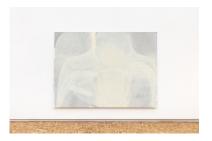

#### scale view

Artist: Gerda Scheepers Title: *Isa Genzken* Date: (2024)

Materials: Acrylic and acrylic ink on

canvas

Dimensions: 40 x 30 x 4 cm

Artist: Gerda Scheepers

Title: ROOF (I)
Date: (2023)

Materials: Acrylic roof paint and acrylic

ink on canvas

Dimensions: 40 x 30 x 4 cm

credit line:

Image courtesy of the artist and blank projects, Cape Town © Gerda Scheepers