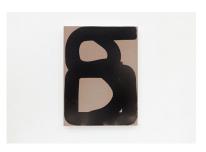

#### detail

Artist: Gerda Scheepers

Title: Skirt Date: (2024)

Materials: Acrylic and acrylic ink on

canvas

Dimensions: 40 x 40 x 4 cm