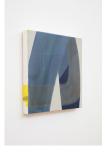

Gerda Scheepers, MOTHER BROTHER | Installation view at blank projects, Cape Town

Artist: Gerda Scheepers Title: *HEADREST* Date: (2024)

Materials: Acrylic and acrylic ink on

canvas

Dimensions: 40 x 40 x 4 cm

#### scale view

Artist: Gerda Scheepers Title: HEADREST Date: (2024)

Materials: Acrylic and acrylic ink on

canvas

Dimensions: 40 x 40 x 4 cm

Artist: Gerda Scheepers Title: *CLOUD*S Date: (2024)

Materials: Acrylic and acrylic ink on