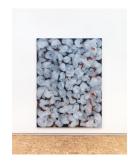

#### scale view

Artist: Gerda Scheepers

Title: ROOF (II)
Date: (2023)

Materials: Acrylic roof paint and acrylic

ink on canvas

Dimensions: 40 x 30 x 4 cm

Artist: Gerda Scheepers Title: CLOUD

Date: (2024)

Materials: Acrylic and acrylic ink on

canvas

Dimensions: 220 x 300 cm

#### scale view

Artist: Gerda Scheepers

Title: CLOUD Date: (2024)

Materials: Acrylic and acrylic ink on

canvas

Dimensions: 220 x 300 cm

Artist: Gerda Scheepers

Title: DOGMA Date: (2023)