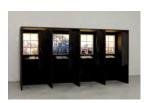

#### **Adrian Piper**

Vote/Emote, 1990

Mixed-media installation: Four wooden cubicles each with wooden shelf, 4 windows each with silkscreened lightboxes, 4 notebooks placed on each wooden shelf, and each with pen and preprinted paper

84 x 164.5 x 48.75 inches (213.4 x 417.8 x 123.8 cm) EDG5157

+1 212 924 7545

www.elizabethdee.com

545 West 20th Street

New York NY 10011