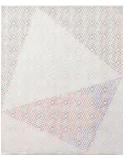

#### Adjacent Front Room

Mark Barrow
BGR2, 2012
Acrylic on hand-loomed linen
27.5 x 24 inches (69.9 x 61 cm)
Textile by Sarah Parke
EDG6632

Gallery 2:

Mark Barrow
RGB Drawing 4, 2012
Colored Pencil on Paper
16.875 x 15 inches (42.9 x 38.1 cm)
EDG6639

Mark Barrow

RGB Drawing 1, 2012

Colored Pencil on Paper
17 x 15 inches (43.2 x 38.1 cm)

EDG6640

Mark Barrow

RGB Drawing 3, 2012

Colored Pencil on Paper
18 x 15 inches (45.7 x 38.1 cm)

EDG6638

## ELIZABETH DEE

Mark Barrow RGB Drawing 2, 2012 Colored Pencil on Paper 17.25 x 15 inches (43.8 x 38.1 cm) EDG6637