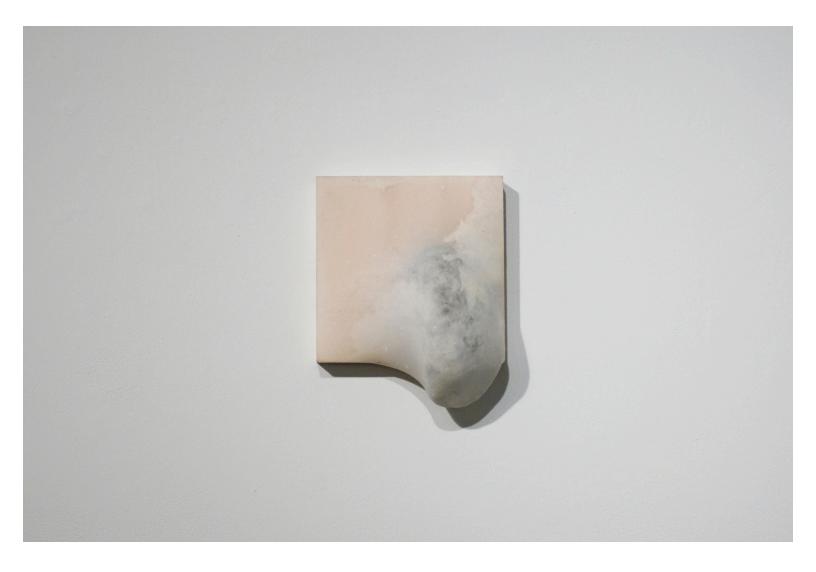

ELIZABETH DEE

Marco Maggi Hotbed (white), 2012 Cuts on paper Each ream: 500 pages of paper, 11 x 8.5 x 2 inches (28 x 22.6 x 5 cm)

Marco Maggi Stairs (Black and White), 2012 Cuts on paper in slide mounts (48 slide stacks) 114 x 2 x 2 inches

ELIZABETH DEE

Macaparena (born 1952 Brazil) Title, Year Medium Size: Approx 15 x 20 inches

ELIZABETH DEE

Marco Maggi Hotbed (white), 2012 Cuts on paper Each ream: 500 pages of paper, 11 x 8.5 x 2 inches (28 x 22.6 x 5 cm)

ELIZABETH DEE

Marco Maggi Hotbed (white), 2012 Cuts on paper Each ream: 500 pages of paper, 11 x 8.5 x 2 inches (28 x 22.6 x 5 cm)

Dario Escobar Figure/Background I, 2011 Wood, linen, acrylic gesso 54.75 x 44.8 inches \$15,000