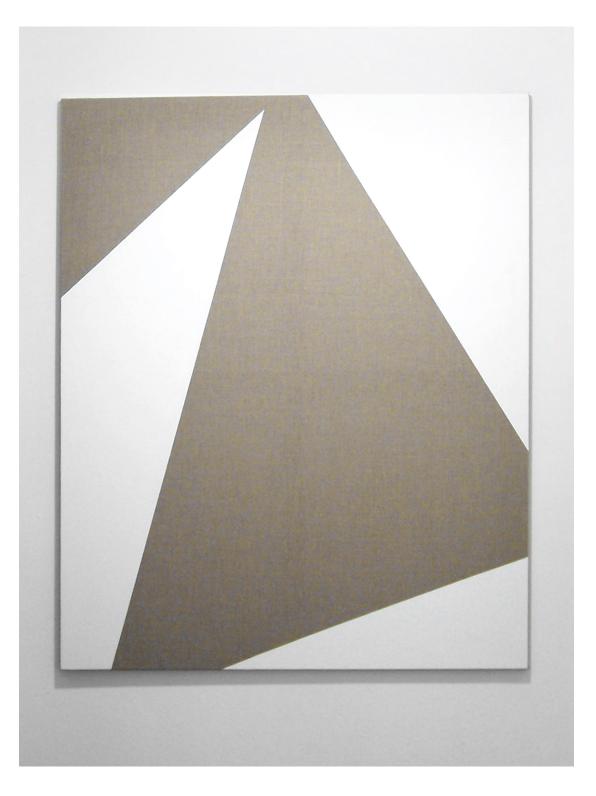

Agostino Bonalumi Blu, 1971 Shaped canvas and vinilica tempera 27.6 x 23.6 x 7.5 inches

ELIZABETH DEE

Fernanda Gomez \*wood sculpture Title, Year Medium Size: approx. 20 x 10 x 3 inches

ELIZABETH DEE

Fernanda Gomez \*one needle Title, Year Medium Size: very small