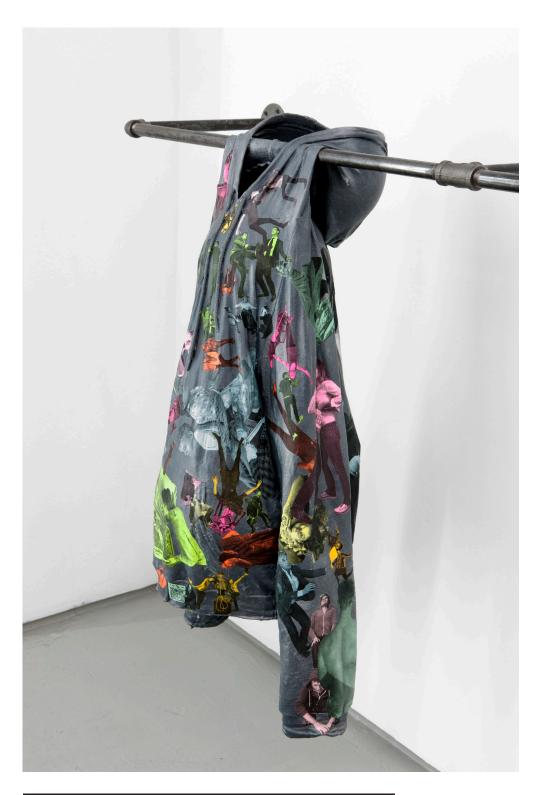

Ryan McNamara To be titled (Uniform), 2012 2 Metal clothes racks, costumes, performance stills, fabric stiffener, glue Top: 13 x 9 x 33 inches (33 x 22.9 x 83.8 cm) Bottom: 37.5 x 14 x 15.5 inches (95.3 x 35.6 x 39.4 cm) EDG6280 \$10,000