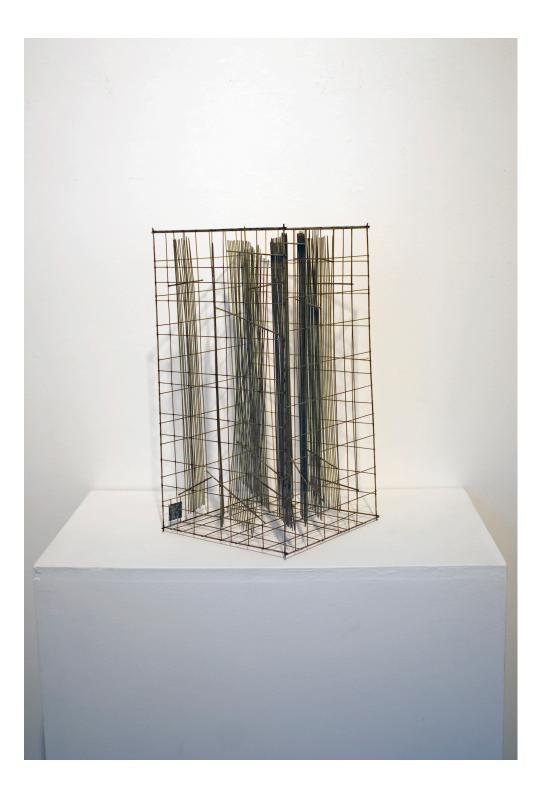

Leon Ferrari Sin titulo , 1979 Steel 7.8 x 15.75 x 7.8 inches

Marti Cormand Formalizing their concept: Alighiero Boetti Graphite and oil on paper

ELIZABETH DEE

Alighiero Boetti (Italy 1940-1994) [small woven piece]