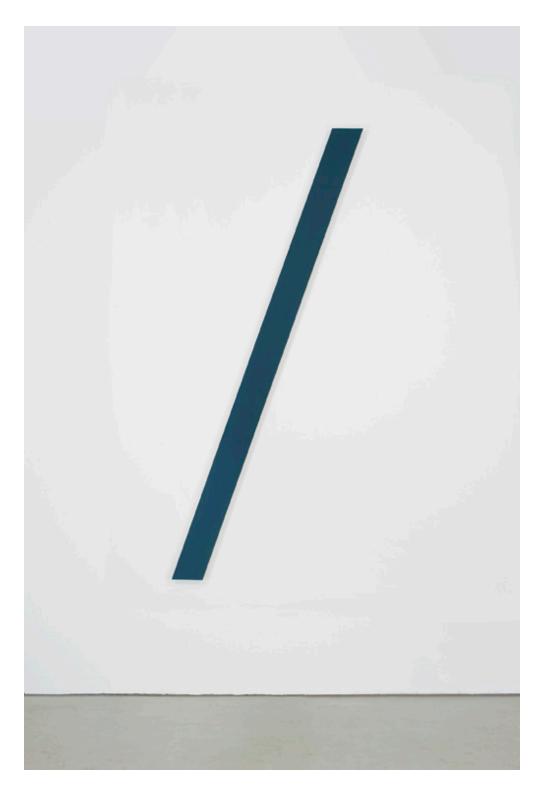

Dario Escobar Composition No.16, 2012 Motor oil and cotton paper 8 panels, 12.8 x 12.8 inches each

Philippe Decrauzat Untitled (fragment), 2011 Acrylic on canvas 78.74 x 32.68 x 1.38 inches (200 x 83 x 3.5 cm) EDG6412 €10,000.00

Philippe Decrauzat Untitled (fragment), 2012 Acrylic on canvas 78.74 x 32.68 x 1.38 inches (200 x 83 x 3.5 cm) EDG6415 €12,000

ELIZABETH DEE

Marti Cormand Formalizing their concept: Luis Camnitzer's "The Photograph", 2012 Graphite and oil on paper 13 x 15.5 inches \$4,000.00