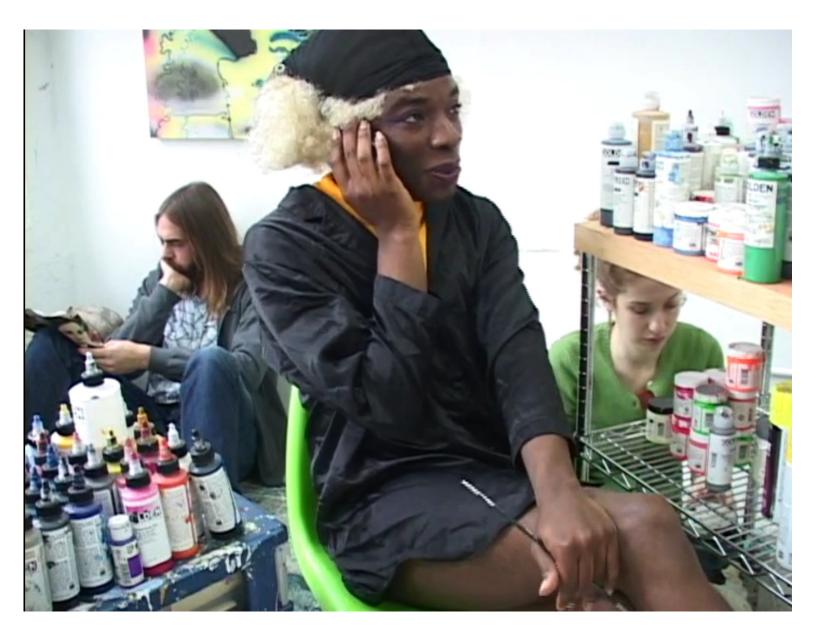

Julianne Swartz Stretching Drawing #6, 2012 Rock and paper on wood 7 x 6.5 x 4.5 inches \$4,500

ELIZABETH DEE

Kalup Linzy [3 videos] 3 monitors on pedestals EDG will burn dvd's

Leo Gabin Bands Make Dance, 2012 Acrylic, lacquer, spray paint and silkscreen on canvas 79 x 56 inches (200.7 x 142.2 cm) signed and titled, verso EDG6686