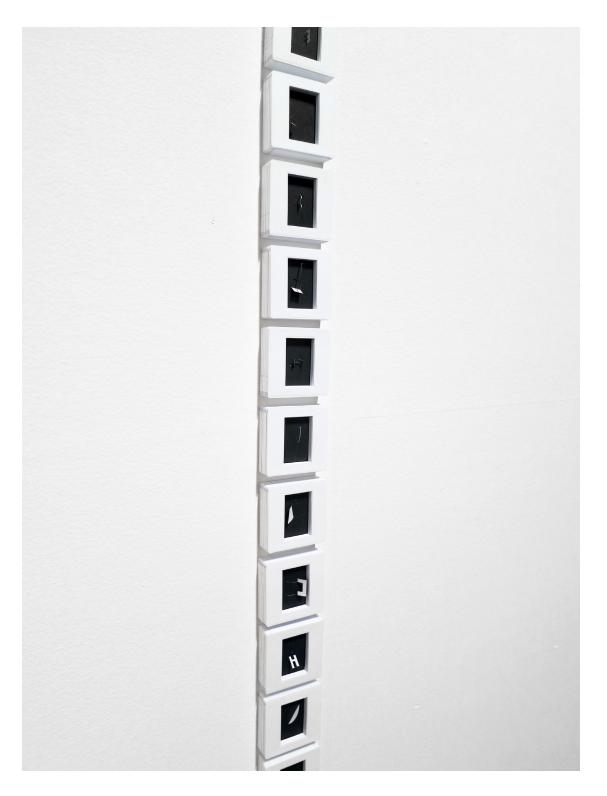

ELIZABETH DEE

Marco Maggi Hotbed (white), 2012 Cuts on paper Each ream: 500 pages of paper, 11 x 8.5 x 2 inches (28 x 22.6 x 5 cm)

Marco Maggi Stairs (Black and White), 2012 Cuts on paper in slide mounts (48 slide stacks) 114 x 2 x 2 inches