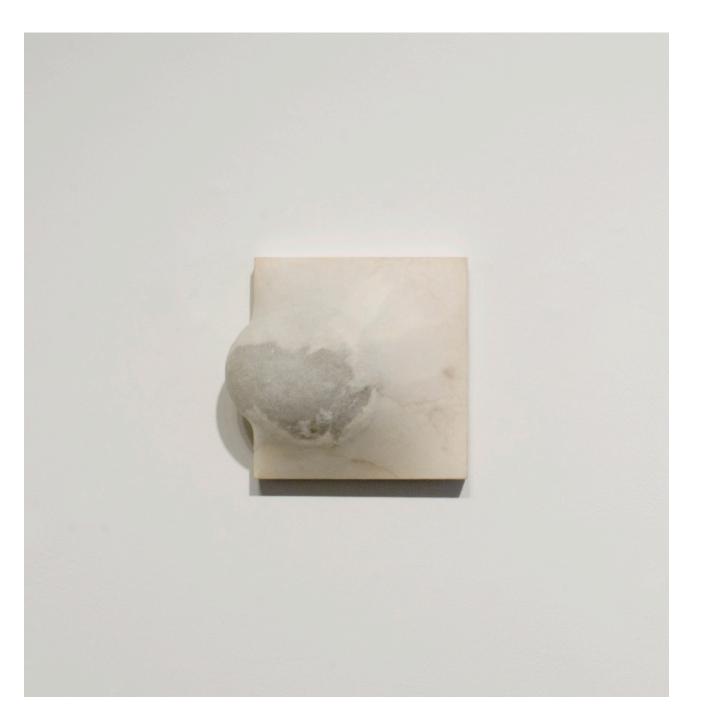

ELIZABETH DEE

Marco Maggi Hotbed (white), 2012 Cuts on paper Each ream: 500 pages of paper, 11 x 8.5 x 2 inches (28 x 22.6 x 5 cm)

Marco Maggi Stairs (Black and White), 2012 Cuts on paper in slide mounts (48 slide stacks) 114 x 2 x 2 inches

ELIZABETH DEE

Macaparena (born 1952 Brazil) Title, Year Medium Size: Approx 15 x 20 inches

ELIZABETH DEE

Marco Maggi Hotbed (white), 2012 Cuts on paper Each ream: 500 pages of paper, 11 x 8.5 x 2 inches (28 x 22.6 x 5 cm)

ELIZABETH DEE

Marco Maggi Hotbed (white), 2012 Cuts on paper Each ream: 500 pages of paper, 11 x 8.5 x 2 inches (28 x 22.6 x 5 cm)

Dario Escobar Figure/Background I, 2011 Wood, linen, acrylic gesso 54.75 x 44.8 inches \$15,000