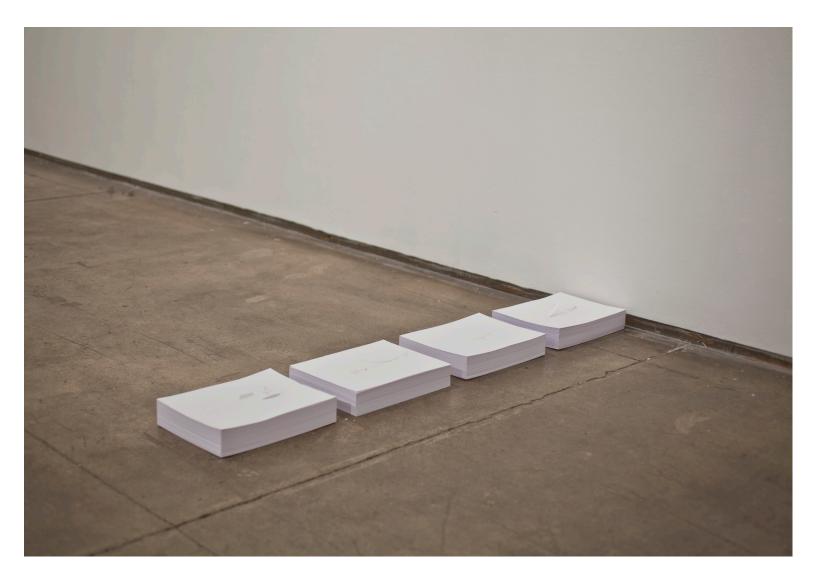

ELIZABETH DEE

Marco Maggi Hotbed (white), 2012 Cuts on paper Each ream: 500 pages of paper, 11 x 8.5 x 2 inches (28 x 22.6 x 5 cm)

Marco Maggi Stairs (Black and White), 2012 Cuts on paper in slide mounts (48 slide stacks) 114 x 2 x 2 inches