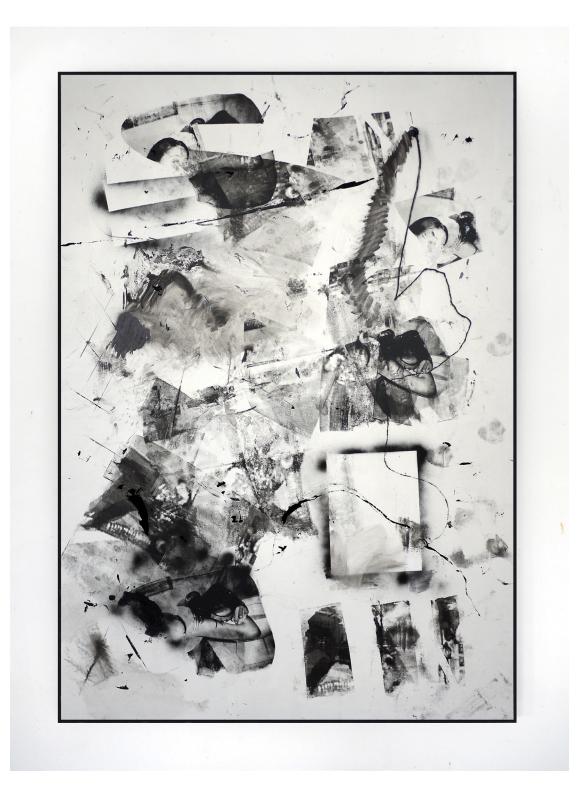

Leon Ferrari Sin titulo , 1979 Steel 7.8 x 15.75 x 7.8 inches

Marti Cormand Formalizing their concept: Alighiero Boetti Graphite and oil on paper

ELIZABETH DEE

Alighiero Boetti (Italy 1940-1994) [small woven piece]

Philippe Decrauzat Untitled (fragment), 2012 Acrylic on canvas 78.74 x 32.68 x 1.38 inches (200 x 83 x 3.5 cm) EDG6415 €12,000

ELIZABETH DEE

Marti Cormand Formalizing their concept: Luis Camnitzer's "The Photograph", 2012 Graphite and oil on paper 13 x 15.5 inches \$4,000.00