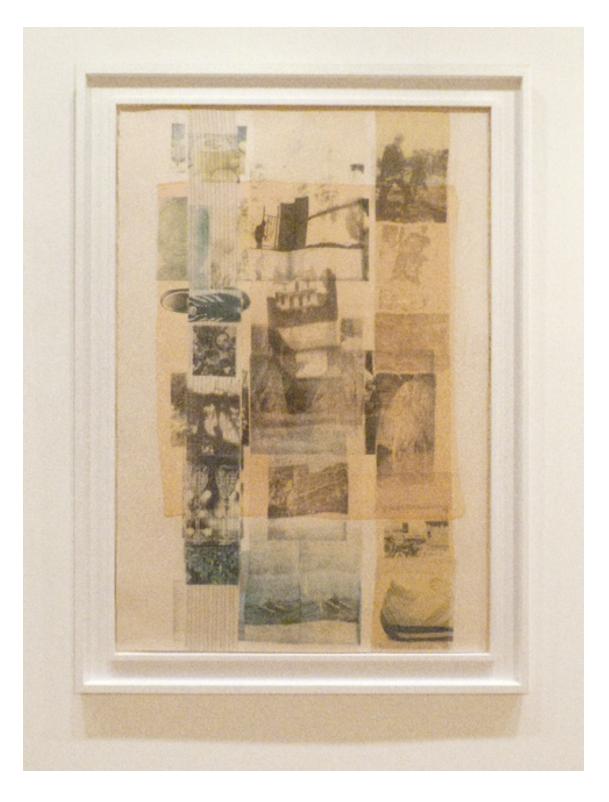

Robert Rauschenberg (USA 1925 - 2008) [framed work on paper]

Luis Tomasello (Argentinian b. 1915) Atmosphere Chromoplastique N.574, 1984 Painted wood construction 33.4 x 33.4 inches (84.4 x 84.4 cm)

ELIZABETH DEE