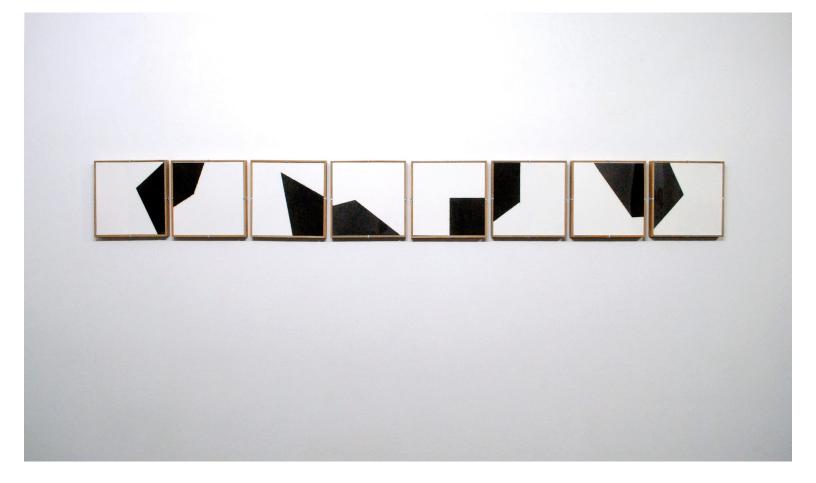

spray paint and silkscreen on canvas 79 x 56 inches (200.7 x 142.2 cm) signed and titled, verso EDG6686





Robert Rauschenberg (USA 1925 - 2008) [framed work on paper]





Luis Tomasello (Argentinian b. 1915) Atmosphere Chromoplastique N.574, 1984 Painted wood construction 33.4 x 33.4 inches (84.4 x 84.4 cm)

ELIZABETH DEE

Mira Schendel (1919 - 1988 Brazil) Untitled Toquinho, Year Watercolor and oil stick on paper 18.1 x 9.25 inches

ELIZABETH DEE

Mira Schendel (1919 - 1988 Brazil) Untitled Toquinho, Year Watercolor and oil stick on paper 18.1 x 9.25 inches

ELIZABETH DEE

Macaparena (born 1952 Brazil) Title, Year Medium Size: Approx 15 x 20 inches

ELIZABETH DEE



Marco Maggi Hotbed (white), 2012 Cuts on paper Each ream: 500 pages of paper, 11 x 8.5 x 2 inches (28 x 22.6 x 5 cm)





Dario Escobar Composition No.16, 2012 Motor oil and cotton paper 8 panels, 12.8 x 12.8 inches each





Philippe Decrauzat Untitled (fragment), 2011 Acrylic on canvas 78.74 x 32.68 x 1.38 inches (200 x 83 x 3.5 cm) EDG6412 €10,000.00





Leon Ferrari Sin titulo , 1979 Steel 7.8 x 15.75 x 7.8 inches





Marti Cormand Formalizing their concept: Alighiero Boetti Graphite and oil on paper

ELIZABETH DEE



Alighiero Boetti (Italy 1940-1994) [small woven piece]





Mark Barrow BGR3, 2012 Acrylic on hand-loomed linen Textile by Sarah Parke 25 x 23.5 inches EDG6636 \$22,000.00





Mark Barrow Untitled, 2011 Colored Pencil on Paper 18.625 x 15 inches (47.3 x 38.1 cm) EDG5850 \$6,000





Philippe Decrauzat Untitled (fragment), 2012 Acrylic on canvas 78.74 x 32.68 x 1.38 inches (200 x 83 x 3.