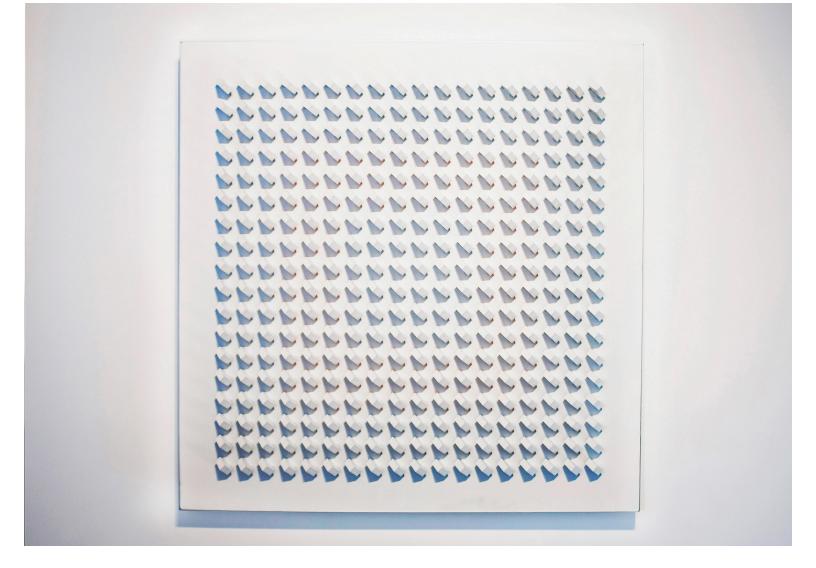

Agostino Bonalumi Blu, 1971 Shaped canvas and vinilica tempera 27.6 x 23.6 x 7.5 inches

ELIZABETH DEE

Fernanda Gomez \*wood sculpture Title, Year Medium Size: approx. 20 x 10 x 3 inches

ELIZABETH DEE

Fernanda Gomez \*one needle Title, Year Medium Size: very small