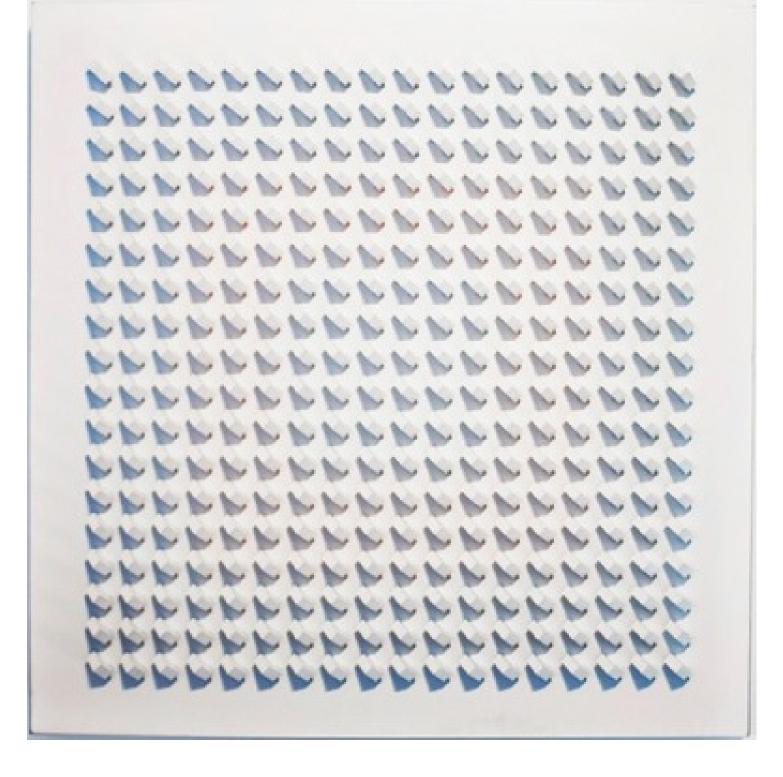

ELIZABETH DEE

Marco Maggi Hotbed (white), 2012 Cuts on paper Each ream: 500 pages of paper, 11 x 8.5 x 2 inches (28 x 22.6 x 5 cm)

Marco Maggi Stairs (Black and White), 2012 Cuts on paper in slide mounts (48 slide stacks) 114 x 2 x 2 inches

ELIZABETH DEE

Macaparena (born 1952 Brazil) Title, Year Medium Size: Approx 15 x 20 inches

ELIZABETH DEE

Marco Maggi Hotbed (white), 2012 Cuts on paper Each ream: 500 pages of paper, 11 x 8.5 x 2 inches (28 x 22.6 x 5 cm)

ELIZABETH DEE

Marco Maggi Hotbed (white), 2012 Cuts on paper Each ream: 500 pages of paper, 11 x 8.5 x 2 inches (28 x 22.6 x 5 cm)

Dario Escobar Figure/Background I, 2011 Wood, linen, acrylic gesso 54.75 x 44.8 inches \$15,000