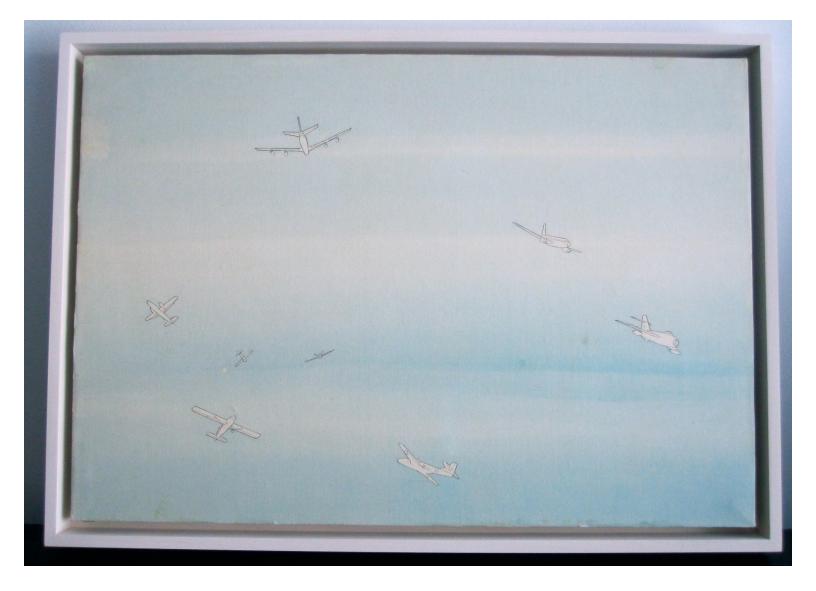

Dario Escobar Composition No.16, 2012 Motor oil and cotton paper 8 panels, 12.8 x 12.8 inches each

Philippe Decrauzat Untitled (fragment), 2011 Acrylic on canvas 78.74 x 32.68 x 1.38 inches (200 x 83 x 3.5 cm) EDG6412 €10,000.00