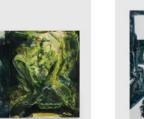

Snack fatigue, 2024 Oil on panel 10 x 14 inches (25.4 x 35.6 cm)

*Four main types,* 2024 Oil on panel 16 x 12 inches (40.6 x 30.5 cm)

*Time to be now,* 2024 Oil on canvas 8 x 6 inches (20.3 x 15.2 cm)

*Four to six legs (depending on size),* 2024 Oil on panel 12 x 18 inches (30.5 x 45.7 cm)