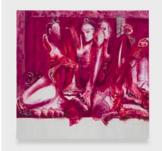

Sit where you can, 2024 Oil on panel 10 x 16 inches (25.4 x 40.6 cm)

From the symbolic one (1), 2024 Oil on panel 3 x 9 inches (7.6 x 22.9 cm)

*Table wear,* 2024 Oil on canvas 59 x 61 inches (149.9 x 154.9 cm)