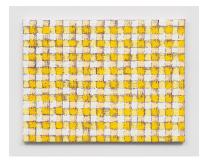

Michelle Grabner Untitled, 2024 Acrylic and oil on burlap 30 x 40 inches 76.2 x 101.6 cm

Michelle Grabner Untitled, 2024 Acrylic and oil on burlap 16 inches x 20 inches 40.64 x 50.8 cm

Michelle Grabner Untitled, 2024 Acrylic and oil on burlap 12 x 18 inches 30.48 x 45.72 cm

Michelle Grabner Untitled, 2024 Acrylic and oil on burlap 30 x 40 inches 76.2 x 101.6 cm

B. Wurtz
untitled, 2024
Plastic yogurt containers, wood clothespin, wire,
metal drying rack
51 × 20 × 16 inches
129.54 × 50.80 × 40.64 cm