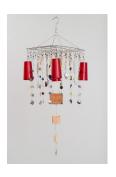

Michelle Grabner Untitled, 2024 Acrylic and oil on burlap 30 x 40 inches 76.2 x 101.6 cm

B. Wurtz
untitled, 2024
Plastic yogurt containers, wood clothespin, wire,
metal drying rack
51 × 20 × 16 inches
129.54 × 50.80 × 40.64 cm

B. Wurtz untitled, 2023 Wood, wire, plastic mesh bags, thread, American Brilliant crystal carafe 31 × 14 × 14 inches 78.74 × 35.56 × 35.56 cm