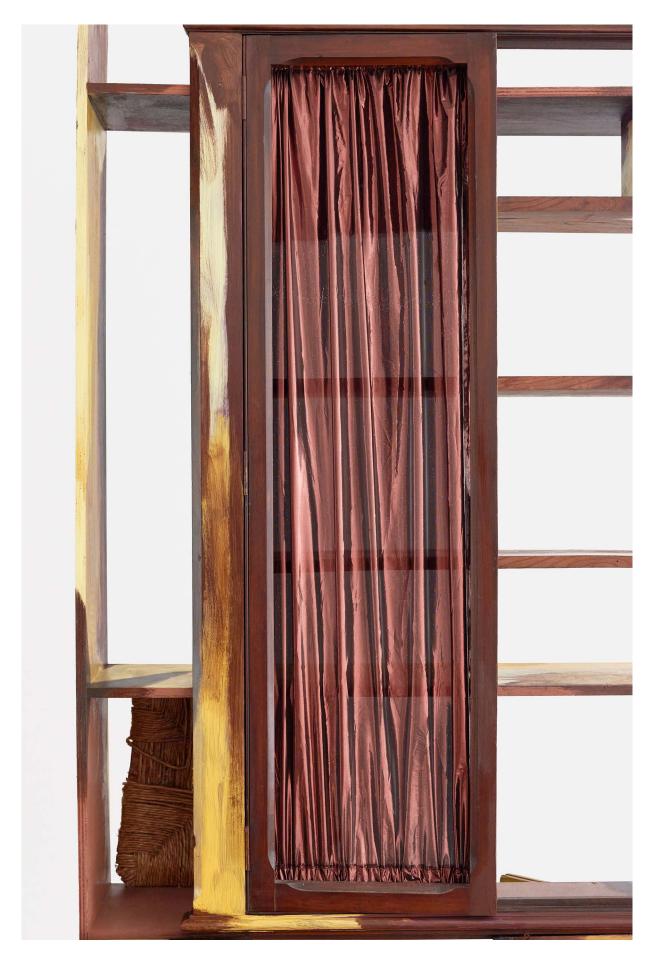

Jessi Reaves, Shelf with French painting, 2023 Wood, glass, paint, raffia, fabric, hardware, batting, acrylic, 229 × 147 × 50 cm (detail) Courtesy of the artist and Crèvecoeur, Paris. Photo: Alex Kostromin