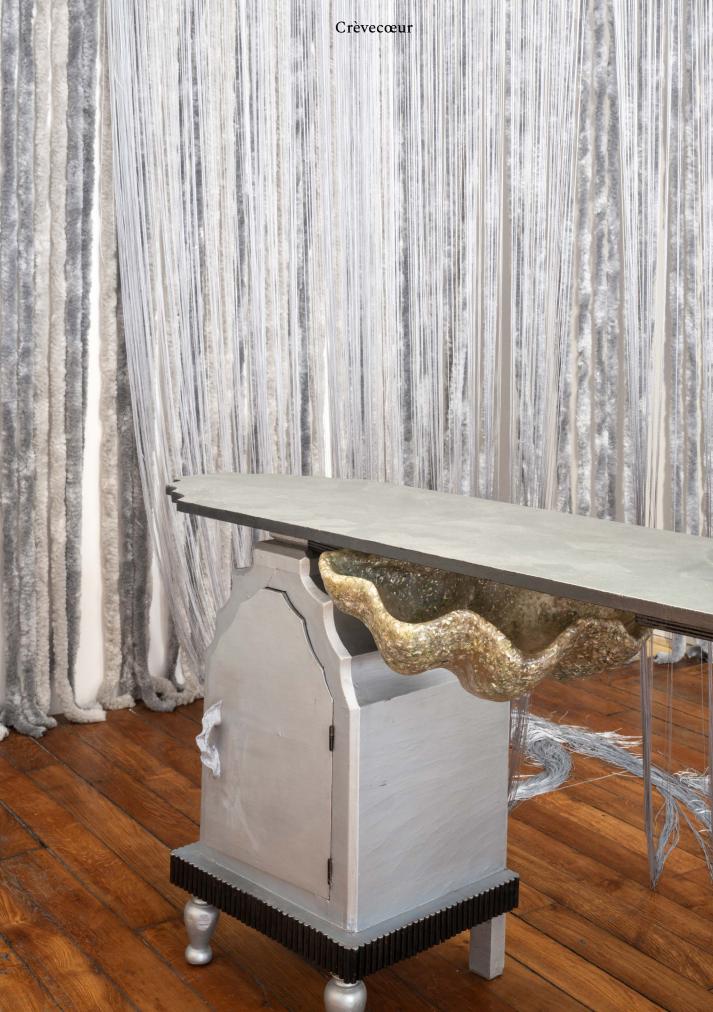

Jessi Reaves, *Three layers*, *the same reward*, 2023 wood, metal, fabric, batting, paint, 79 × 66 × 215 cm (detail) Courtesy of the artist and Crèvecoeur, Paris. Photo: Alex Kostromin

Jessi Reaves, *Three layers, the same reward*, 2023 wood, metal, fabric, batting, paint, 79 × 66 × 215 cm (detail) Courtesy of the artist and Crevecoeur, Paris. Photo: Alex Kostromin