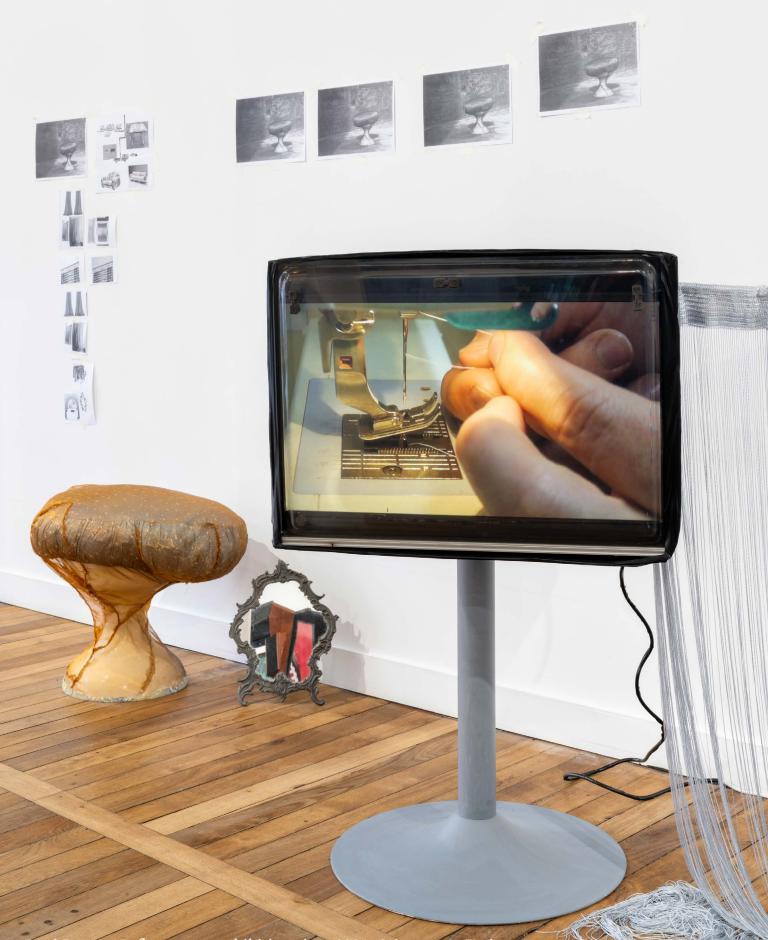

Jessi Reaves, *Mirror w/ moodboard*, 2024 Metal, mirror, paper, adhesive, 38 × 31 × 18 cm Courtesy of the artist and Crèvecoeur, Paris. Photo: Alex Kostromin

Jessi Reaves, *Reflect as one*, exhibition view, 2024, Crèvecoeur, Paris. Courtesy of the artist and Crèvecoeur, Paris. Photo: Martin Argyroglo