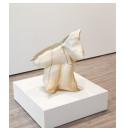

## Towards

Frances Adair Mckenzie It stood up in the water and regarded me, 2024 Plaster, slumped glass, oil paint, aluminum wire, epoxy 28 x 24 x 25 in.

Frances Adair Mckenzie It was a believer in total immersion, 2024 Plaster, slumped glass, oil paint, copper wire, epoxy 24 x 24 x 28 in.