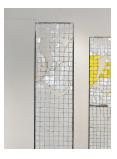

Frances Adair Mckenzie IDEAL (I), 2024 Cast Aluminum, Aluminum, glass, solder, copper wire, copper foil, epoxy 84 x 17 x 1 in.

Frances Adair Mckenzie Ideal (D), 2024 Cast Aluminum, Aluminum, glass, solder, copper wire, copper foil, epoxy 84 x 17 x 1

Frances Adair Mckenzie Between Thumb and Finger, 2024 Plaster, oil paint, epoxy, graphite 36 x 24 x 24 in.

Frances Adair Mckenzie IDEAL (E), 2024 Cast Aluminimum Aluminimum, glass, solder, copper wire, copper foil, epoxy 84 x 17 x 1

Frances Adair Mckenzie IDEAL (A), 2024 Cast Aluminimum Aluminimum, glass, solder, copper wire, copper foil, epoxy 84 x 17 x 1

Frances Adair Mckenzie IDEAL (L), 2024 Cast Aluminimum Aluminimum, glass, solder, copper wire, copper foil, epoxy 84 x 17 x 1