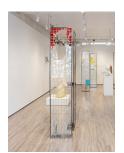

Frances Adair Mckenzie IDEAL (I), 2024 Cast Aluminum, Aluminum, glass, solder, copper wire, copper foil, epoxy 84 x 17 x 1 in.

Frances Adair Mckenzie Ideal (D), 2024 Cast Aluminum, Aluminum, glass, solder, copper wire, copper foil, epoxy 84 x 17 x 1

Frances Adair Mckenzie Between Thumb and Finger, 2024 Plaster, oil paint, epoxy, graphite 36 x 24 x 24 in.

Frances Adair Mckenzie IDEAL (E), 2024 Cast Aluminimum Aluminimum, glass, solder, copper wire, copper foil, epoxy 84 x 17 x 1

Frances Adair Mckenzie IDEAL (A), 2024 Cast Aluminimum Aluminimum, glass, solder, copper wire, copper foil, epoxy 84 x 17 x 1

Frances Adair Mckenzie IDEAL (L), 2024 Cast Aluminimum Aluminimum, glass, solder, copper wire, copper foil, epoxy 84 x 17 x 1