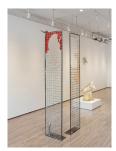

Frances Adair Mckenzie IDEAL (I), 2024 Cast Aluminum, Aluminum, glass, solder, copper wire, copper foil, epoxy 84 x 17 x 1 in.

Frances Adair Mckenzie Ideal (D), 2024 Cast Aluminum, Aluminum, glass, solder, copper wire, copper foil, epoxy 84 x 17 x 1

Frances Adair Mckenzie Between Thumb and Finger, 2024 Plaster, oil paint, epoxy, graphite 36 x 24 x 24 in.

Frances Adair Mckenzie IDEAL (E), 2024 Cast Aluminimum Aluminimum, glass, solder, copper wire, copper foil, epoxy 84 x 17 x 1

Frances Adair Mckenzie IDEAL (A), 2024 Cast Aluminimum Aluminimum, glass, solder, copper wire, copper foil, epoxy 84 x 17 x 1

Frances Adair Mckenzie IDEAL (L), 2024 Cast Aluminimum Aluminimum, glass, solder, copper wire, copper foil, epoxy 84 x 17 x 1