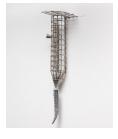

## Towards

Frances Adair Mckenzie In between the lottery numbers, 2024 Cast Aluminum, glass, solder, copper wire, copper foil, 24 x 5 x 4 in.

Frances Adair Mckenzie Down the grey avenue between the eyes, 2024 Cast Aluminum, glass, solder, copper wire, copper foil, epoxy 63 x 24 x 12 in.