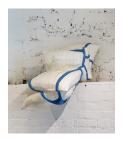

## Towards

Frances Adair Mckenzie It stood up in the water and regarded me, 2024 Plaster, slumped glass, oil paint, aluminum wire, epoxy 28 x 24 x 25 in.

Frances Adair Mckenzie It was a believer in total immersion, 2024 Plaster, slumped glass, oil paint, copper wire, epoxy 24 x 24 x 28 in.