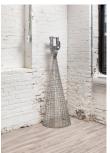

Frances Adair Mckenzie It was interested in music, 2024 Plaster, slumped glass, oil paint, copper wire, epoxy 28 x 20 x 20 in.

Frances Adair Mckenzie From cinder, bar to bar, 2024 6 x 6 x 3 in.

## Towards

Frances Adair Mckenzie It stood up in the water and regarded me, 2024 Plaster, slumped glass, oil paint, aluminum wire, epoxy 28 x 24 x 25 in.

Frances Adair Mckenzie It was a believer in total immersion, 2024 Plaster, slumped glass, oil paint, copper wire, epoxy 24 x 24 x 28 in.