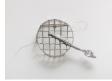

Frances Adair Mckenzie It was interested in music, 2024 Plaster, slumped glass, oil paint, copper wire, epoxy 28 x 20 x 20 in.

Frances Adair Mckenzie From cinder, bar to bar, 2024 6 x 6 x 3 in.