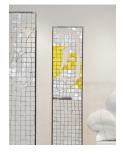

Frances Adair Mckenzie IDEAL (I), 2024 Cast Aluminum, Aluminum, glass, solder, copper wire, copper foil, epoxy 84 x 17 x 1 in.

Frances Adair Mckenzie Ideal (D), 2024 Cast Aluminum, Aluminum, glass, solder, copper wire, copper foil, epoxy 84 x 17 x 1

Frances Adair Mckenzie Between Thumb and Finger, 2024 Plaster, oil paint, epoxy, graphite 36 x 24 x 24 in.

Frances Adair Mckenzie IDEAL (E), 2024 Cast Aluminimum Aluminimum, glass, solder, copper wire, copper foil, epoxy 84 x 17 x 1

Frances Adair Mckenzie IDEAL (A), 2024 Cast Aluminimum Aluminimum, glass, solder, copper wire, copper foil, epoxy 84 x 17 x 1

Frances Adair Mckenzie IDEAL (L), 2024 Cast Aluminimum Aluminimum, glass, solder, copper wire, copper foil, epoxy 84 x 17 x 1