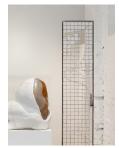

Frances Adair Mckenzie IDEAL (I), 2024 Cast Aluminum, Aluminum, glass, solder, copper wire, copper foil, epoxy 84 x 17 x 1 in.

Frances Adair Mckenzie Ideal (D), 2024 Cast Aluminum, Aluminum, glass, solder, copper wire, copper foil, epoxy 84 x 17 x 1

Frances Adair Mckenzie Between Thumb and Finger, 2024 Plaster, oil paint, epoxy, graphite 36 x 24 x 24 in.

Frances Adair Mckenzie IDEAL (E), 2024 Cast Aluminimum Aluminimum, glass, solder, copper wire, copper foil, epoxy 84 x 17 x 1

Frances Adair Mckenzie IDEAL (A), 2024 Cast Aluminimum Aluminimum, glass, solder, copper wire, copper foil, epoxy 84 x 17 x 1

Frances Adair Mckenzie IDEAL (L), 2024 Cast Aluminimum Aluminimum, glass, solder, copper wire, copper foil, epoxy 84 x 17 x 1