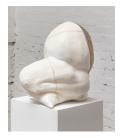

## Towards

Frances Adair Mckenzie It stood up in the water and regarded me, 2024 Plaster, slumped glass, oil paint, aluminum wire, epoxy 28 x 24 x 25 in.

Frances Adair Mckenzie It was a believer in total immersion, 2024 Plaster, slumped glass, oil paint, copper wire, epoxy 24 x 24 x 28 in.