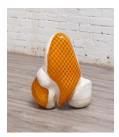

Frances Adair Mckenzie It was interested in music, 2024 Plaster, slumped glass, oil paint, copper wire, epoxy 28 x 20 x 20 in.

Frances Adair Mckenzie From cinder, bar to bar, 2024 6 x 6 x 3 in.