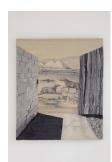

## TRAVESÍA CUATRO

JI200 JOHN ISAACS *HOTEL* 2024 Hand woven tapestry made from hand dyed wool 197 x 168 cm 77.56 x 66.14 in

JI199 JOHN ISAACS *Under the Volcano* 2023 Oil paint, collage and linen on canvas 152 x 101 x 2 cm