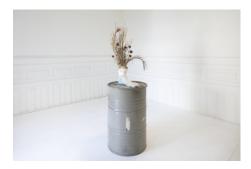

JI195 JOHN ISAACS *A perfect soul* 2022 Ceramic, dried flowers, Dead Sea salt, 23 carat gold leaf 102 x 46 x 50 cm 40.16 x 18.11 x 19.69 in

JI194 JOHN ISAACS *Via della Fortuna* 2024 Oil paint, acrylic paint and linen on canvas, 160 x 120 x 2 cm