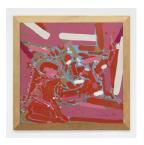

#### Molly Rose Lieberman

Flicker Baby, 2024 Flashe and oil on masonite in artist's frame 30 x 30 in