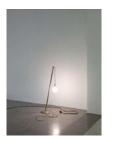

#### LIBRARY

CHRISTOPH MEIER OHNE TITEL / UNTITLED 2010, steel, electronics, 116 x 25 x 40 cm