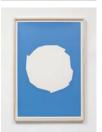

KARL LARSSON IS IT ALMOST LIKE A SUMMER'S DAY? 2013, bronze, digital camera, spray paint, 21 x 16 x 18.5 cm

KARL LARSSON SAUNDERS WATERFORD SERIES (BIRTHDAY) 2013, silkscreen print, 84 x 58 x 4 cm, framed