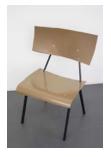

#### **CHARLIE HAMMOND**

PROTOTYPE WHEELIE BIN CHAIR (GENERAL HOUSEHOLD WASTE 2) 2011, wheelie bin, found frame, 87 x 74 x 41 cm