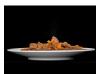

### SIMON DYBBROE MØLLER

SHOULDER 2013, Labskaus photographed by Nick Ask, c-print, 70 x 51 cm, framed 1/3 + 1AP