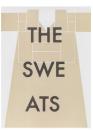

## **CHARLIE HAMMOND** THE SWEATS

FLEEING FIGURE, THE SWEATING SCOPOPHOBIC 2012, charcoal, collaged canvas / canvas, 91.5 x 76.5 cm

SMALL SWEATY STUDY AS MEANINGLESS PLEASING REMINISCENCE 2012, oil, collaged linen / canvas, 45.5 x 36 cm