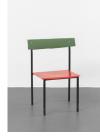

20

WHEELIE BIN CHAIR (GENERAL HOUSEHOLD WASTE 4) 2012, wheelie bin, found frame,  $80 \times 59 \times 50$  cm

WHEELIE BIN CHAIR (COMMERCIAL / GENERAL HOUSEHOLD WASTE 1) 2012, wheelie bin, found frame, 80 x 58 x 43 cm

WHEELIE BIN CHAIR (COMMERCIAL / GENERAL HOUSEHOLD WASTE 2) 2012, wheelie bin, found frame,  $80 \times 58 \times 43$  cm