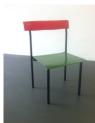

20

WHEELIE BIN CHAIR (GENERAL HOUSEHOLD WASTE 4) 2012, wheelie bin, found frame,  $80 \times 59 \times 50$  cm

WHEELIE BIN CHAIR (COMMERCIAL / GENERAL HOUSEHOLD WASTE 1) 2012, wheelie bin, found frame, 80 x 58 x 43 cm

WHEELIE BIN CHAIR (COMMERCIAL / GENERAL HOUSEHOLD WASTE 2) 2012, wheelie bin, found frame,  $80 \times 58 \times 43$  cm