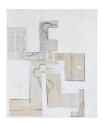

## **CHARLIE HAMMOND** THE SWEATS

FLEEING FIGURE, THE SWEATING SCOPOPHOBIC 2012, charcoal, collaged canvas / canvas, 91.5 x 76.5 cm

SMALL SWEATY STUDY AS MEANINGLESS PLEASING REMINISCENCE 2012, oil, collaged linen / canvas, 45.5 x 36 cm