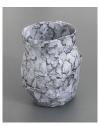

GRIME TAP (ANTI-COLUMN) 2012, cardboard, bw copy, glitter, metal, nail, 202 x 35 x 50 cm

GOO TAP (ANTI-COLUMN) 2012, cardboard, bw copy, glitter, metal, nail, 202 x 35 x 50 cm

UNTITLED (PARCHED) 2012, paper-mâché, chicken wire, bw copy, 68 x 36 x 43 cm