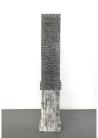

GRIME TAP (ANTI-COLUMN) 2012, cardboard, bw copy, glitter, metal, nail, 202 x 35 x 50 cm

GOO TAP (ANTI-COLUMN) 2012, cardboard, bw copy, glitter, metal, nail, 202 x 35 x 50 cm

UNTITLED (PARCHED) 2012, paper-mâché, chicken wire, bw copy, 68 x 36 x 43 cm