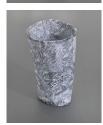

UNTITLED (CRUSTY)
2012, paper-mâché, chicken wire, bw copy, 60 x 45 x 48 cm

UNTITLED (DRIED OUT) 2012, paper-mâché, chicken wire, bw copy, 44 x 50 x 50 cm  $\,$ 

UNTITLED (DESICCATED) 2012, paper-mâché, chicken wire, bw copy, 40 x 68 x 68 cm