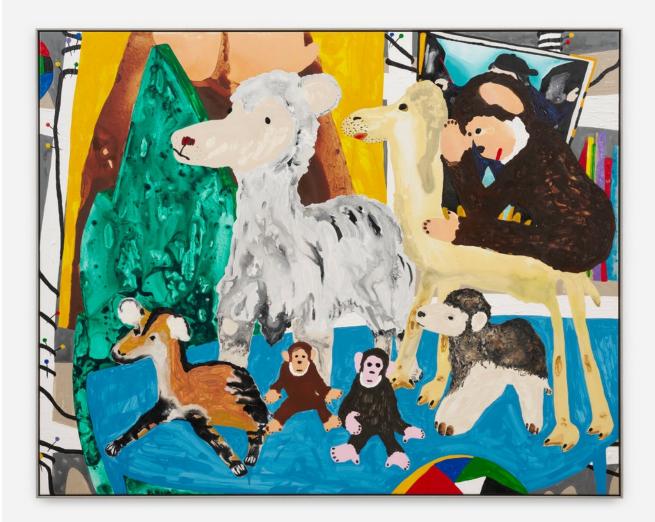

## **PHILIP EMDE** . Two Sides .. of the Story .

**Philip Emde** (b.1976 in Mannheim, DE) presents his sixth solo exhibition *. Two Sides .. of the Story .* with Ruttkowski;68 in Paris.

. Emdiland .. – serving both as a studio and place of work as well as a habitat for an enormous and constantly growing collection of Steiff animals – represents a world of its own. Forming the core of Emde's work, it serves as a perpetual source of inspiration. Following on from the past exhibition in Düsseldorf under the title *. And .. What's your Story ...*, this time the two central narratives of his body of work are on view next to each other, inciting mutual exchanges between them. Details from . Emdiland ... show the animals in action and interaction with each other. As objects of contemplation, their painterly translation provides insights into a playful, morbid and multi-layered coexistence.

In their painterly and installative materialisation, the animals incorporate an autonomy that introduces the viewer to the world of . Emdiland .. while at the same time – in the manifold angles of perspectives – inviting them to combine own resonances into a personal narrative.