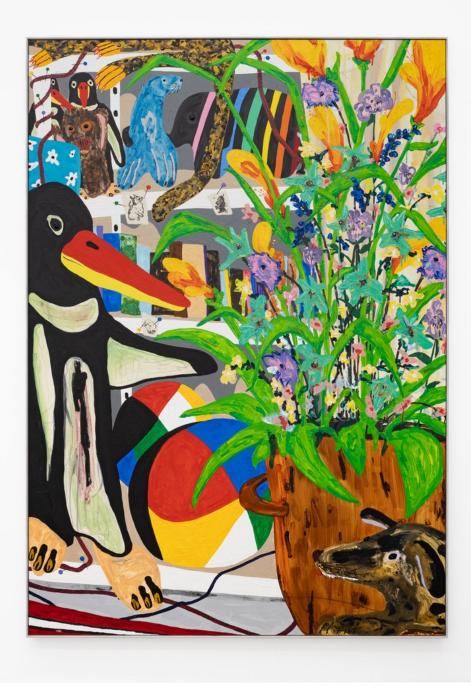

#### Philip Emde . Through Flowers ...

2024 acrylic on canvas, framed 200 x 140 cm, 78 3/4 x 55 1/8 in unique

for further information please contact: info@ruttkowski68.com