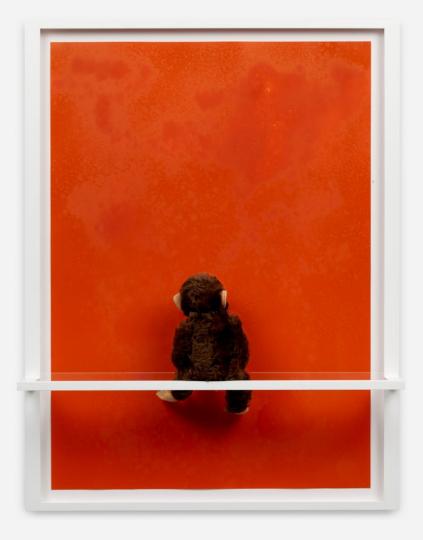

#### Philip Emde . Chilled Orange .

2024

acrylic on paper, steiff animal, framed 76 x 58 x 23 cm, 29 7/8 x 22 7/8 x 9 in unique

for further information please contact: info@ruttkowski68.com