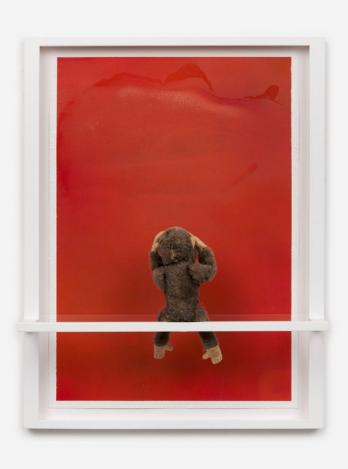

#### Philip Emde . Undermined .

2024

graphite, acrylic on paper, steiff animal, framed 46 x 30 x 23 cm, 18 1/8 x 11 3/4 x 9 in unique

for further information please contact: info@ruttkowski68.com