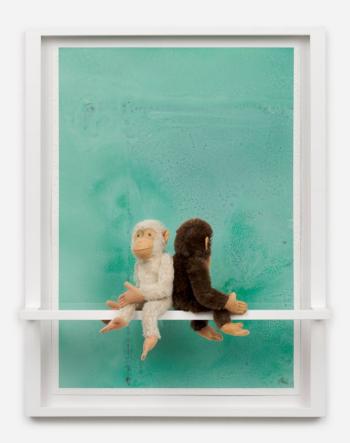

#### Philip Emde .. Green Friends ..

2024

acrylic on paper, steiff animal, framed 44 x 33 x 10 cm, 17 3/8 x 13 x 3 7/8 in unique

for further information please contact: info@ruttkowski68.com

Philip Emde . Two Sides .. of the Story .