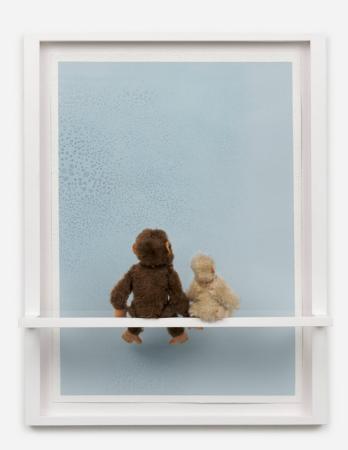

#### Philip Emde . Child Care .

2024 acrylic on paper, steiff animals, framed 44 x 33 x 10 cm, 17 3/8 x 13 x 3 7/8 in unique

for further information please contact: info@ruttkowski68.com