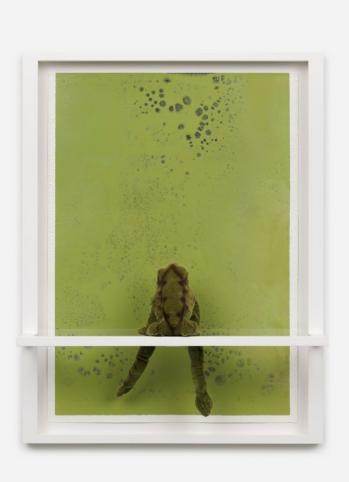

#### Philip Emde . Purple Thought .

2024 acrylic on paper, steiff animal, framed 44 x 33 x 10 cm, 17 3/8 x 13 x 3 7/8 in

unique

for further information please contact: info@ruttkowski68.com