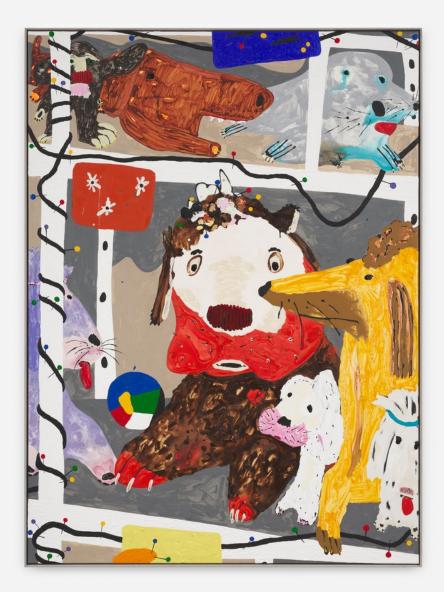

## **PHILIP EMDE** . Two Sides .. of the Story .

**Philip Emde** (b.1976 in Mannheim, DE) presents his sixth solo exhibition *. Two Sides .. of the Story .* with Ruttkowski;68 in Paris.

. Emdiland .. – serving both as a studio and place of work as well as a habitat for an enormous and constantly growing collection of Steiff animals – represents a world of its own. Forming the core of Emde's work, it serves as a perpetual source of inspiration. Following on from the past exhibition in Düsseldorf under the title *. And .. What's your Story ...*, this time the two central narratives of his body of work are on view next to each other, inciting mutual exchanges between them. Details from . Emdiland ... show the animals in action and interaction with each other. As objects of contemplation, their painterly translation provides insights into a playful, morbid and multi-layered coexistence.

In their painterly and installative materialisation, the animals incorporate an autonomy that introduces the viewer to the world of . Emdiland .. while at the same time – in the manifold angles of perspectives – inviting them to combine own resonances into a personal narrative.