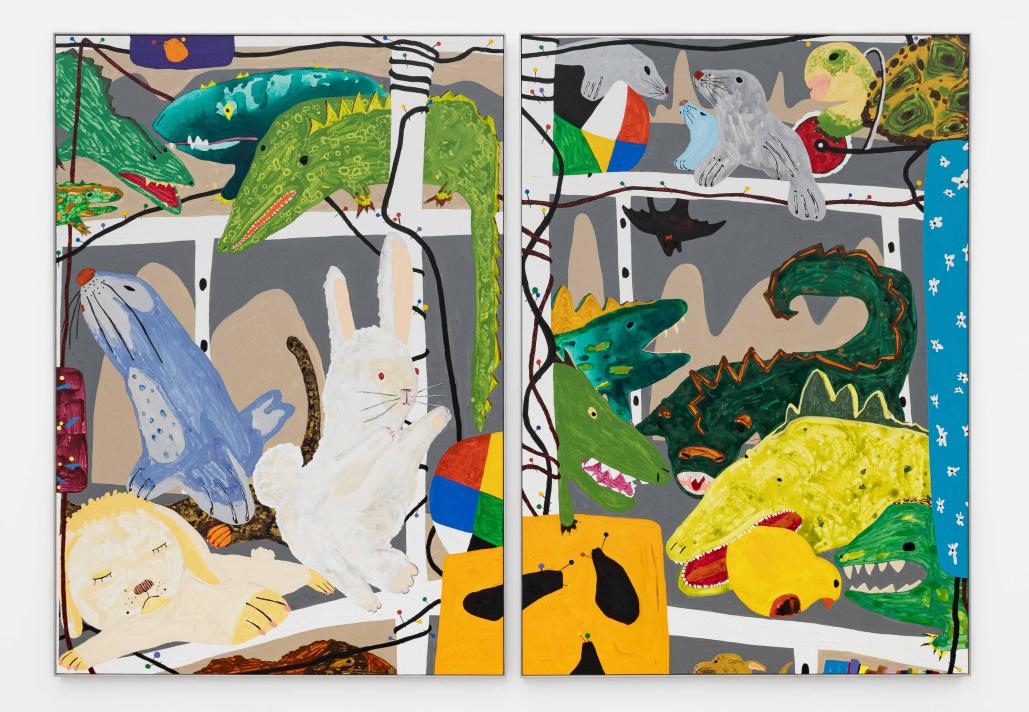

#### Philip Emde . POLI and TICS .

2024

acrylic on canvas, framed two-panel work, 200 x 140 cm (each) 78 3/4 x 55 1/8 in (each) unique

for further information please contact: info@ruttkowski68.com