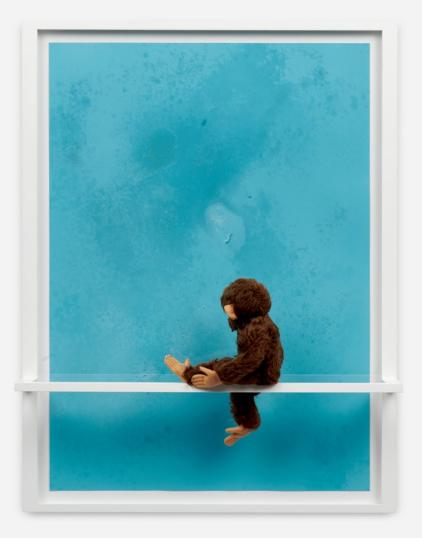

For the second series of works – *Affe vor Bild* – some animals leave their sanctuary to become contemplators themselves. Positioned in front of monochrome colour surfaces, their reactions – between delighted and shocked, concentrated and indifferent - tell stories about their attribution of perception, meaning and interpretation of art.