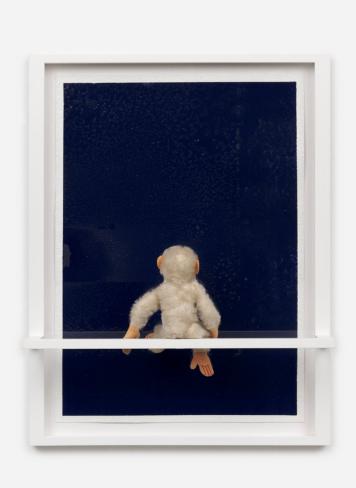

#### Philip Emde ... BLUE ZONE ...

2024

acrylic on paper, steiff animal, framed 44 x 33 x 10 cm, 17 3/8 x 13 x 3 7/8 in unique

for further information please contact: info@ruttkowski68.com