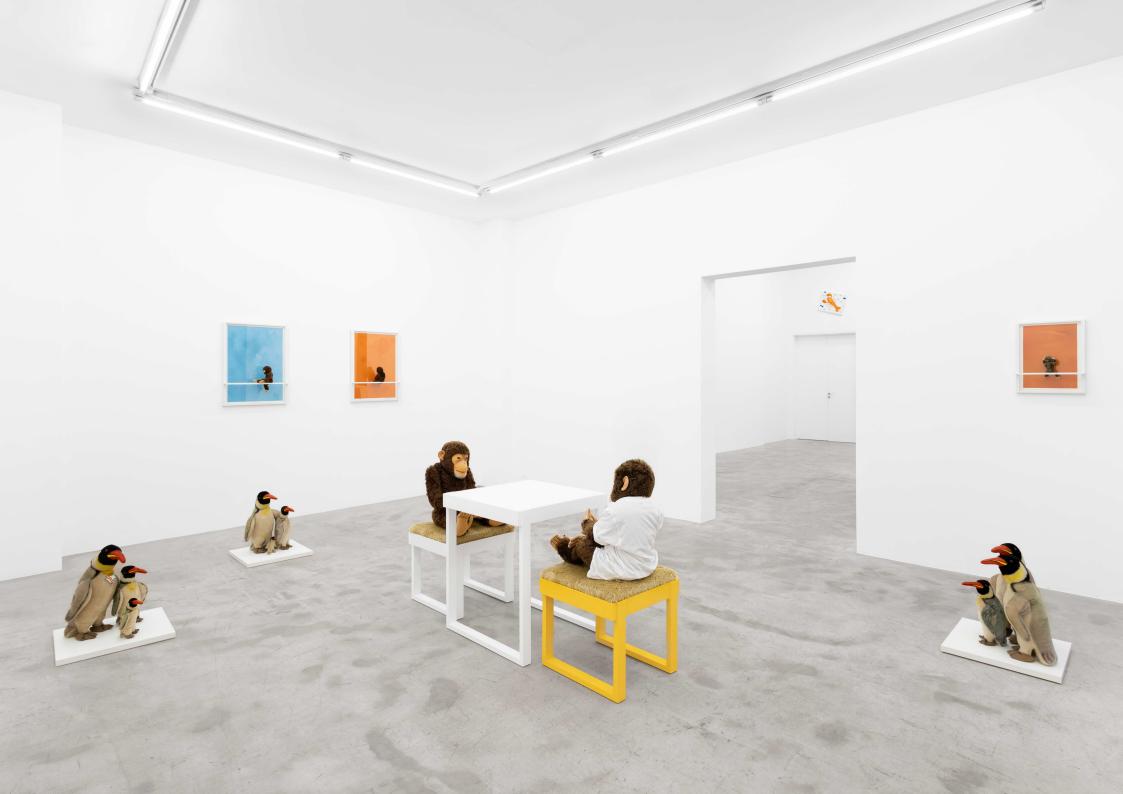

For the second series of works – *Affe vor Bild* – some animals leave their sanctuary to become contemplators themselves. Positioned in front of monochrome colour surfaces, their reactions – between delighted and shocked, concentrated and indifferent - tell stories about their attribution of perception, meaning and interpretation of art.

#### Philip Emde The Ape is Present

2024

steiff animals, table, chair dimensions variable

unique

8 RUE CHARLOT 75003 PARIS

**OPENING HOURS** 

TUESDAY – SATURDAY, 11 AM – 7 PM SUNDAY, 2 – 6 PM

> **EXHIBITION DURATION** 19/05/2024 – 16/06/2024