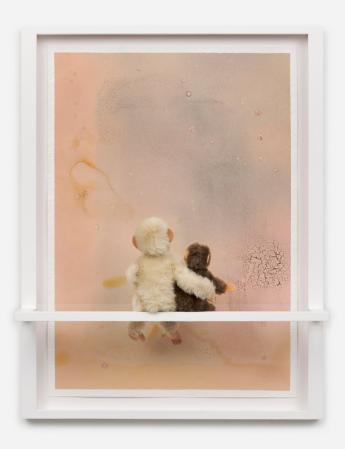

•••

2024

acrylic on paper, steiff animals, framed 44 x 33 x 10 cm, 17 3/8 x 13 x 3 7/8 in unique

for further information please contact: info@ruttkowski68.com