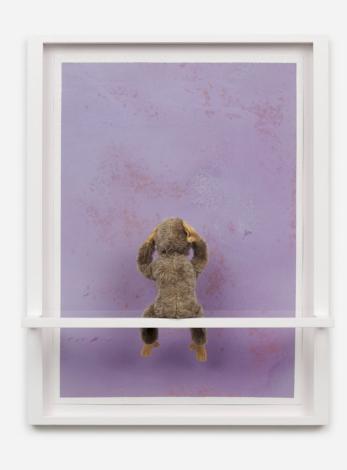

#### Philip Emde . Purple Thought .

2024 acrylic on paper, steiff animal, framed 44 x 33 x 10 cm, 17 3/8 x 13 x 3 7/8 in

unique

for further information please contact: info@ruttkowski68.com