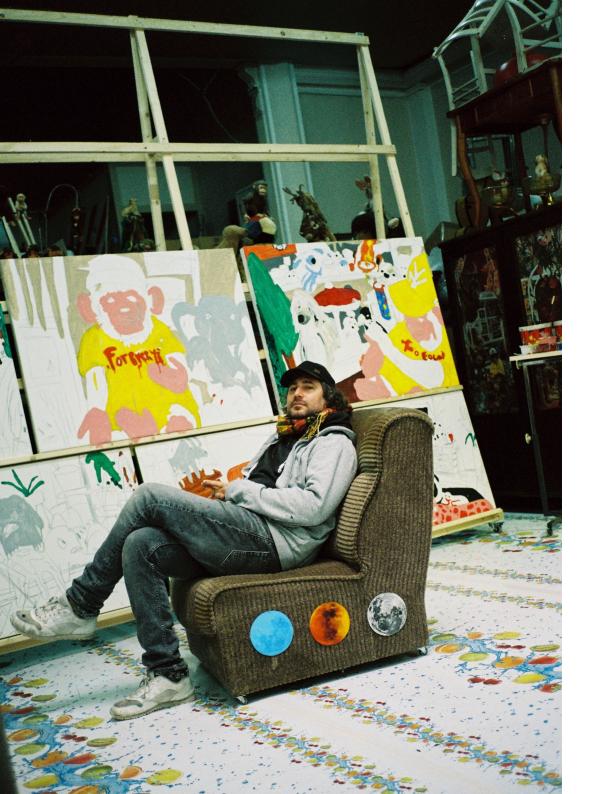

## **PHILIP EMDE** . Two Sides .. of the Story .

**Philip Emde** (b.1976 in Mannheim, DE) presents his sixth solo exhibition *. Two Sides .. of the Story .* with Ruttkowski;68 in Paris.

. Emdiland .. – serving both as a studio and place of work as well as a habitat for an enormous and constantly growing collection of Steiff animals – represents a world of its own. Forming the core of Emde's work, it serves as a perpetual source of inspiration. Following on from the past exhibition in Düsseldorf under the title *. And .. What's your Story ...*, this time the two central narratives of his body of work are on view next to each other, inciting mutual exchanges between them. Details from . Emdiland ... show the animals in action and interaction with each other. As objects of contemplation, their painterly translation provides insights into a playful, morbid and multi-layered coexistence.

For the second series of works – *Affe vor Bild* – some animals leave their sanctuary to become contemplators themselves. Positioned in front of monochrome colour surfaces, their reactions – between delighted and shocked, concentrated and indifferent - tell stories about their attribution of perception, meaning and interpretation of art.

In their painterly and installative materialisation, the animals incorporate an autonomy that introduces the viewer to the world of . Emdiland .. while at the same time – in the manifold angles of perspectives – inviting them to combine own resonances into a personal narrative.