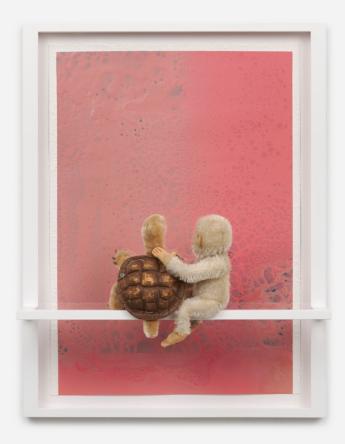

#### Philip Emde . BAD Kingdom .

2024

acrylic on paper, steiff animal, framed 44 x 33 x 10 cm, 17 3/8 x 13 x 3 7/8 in unique

for further information please contact: info@ruttkowski68.com

Philip Emde . LOOK .. What a beautiful PINK