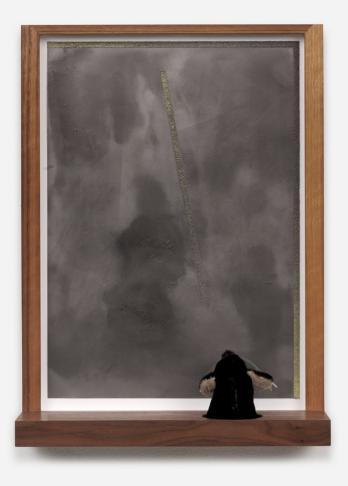

#### Philip Emde . Undermined .

2024

graphite, acrylic on paper, steiff animal, framed 46 x 30 x 23 cm, 18 1/8 x 11 3/4 x 9 in unique

for further information please contact: info@ruttkowski68.com