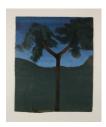

#### **Frank Walter**

Hillside between Two Trees and Deep Blue Sky
Oil on card
11 3/4 x 8 3/4 in (29.8 x 22.2 cm)
17 1/8 x 14 in (43.5 x 35.6 cm) framed
(WAL001)