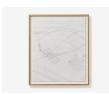

## **Carol Rhodes**

Compound and Slope, 2008
Pencil on paper
25 3/16 x 21 1/4 in (64 x 54 cm)
28 1/8 x 24 1/16 in (71.5 x 61.2 cm) framed (RHO001)