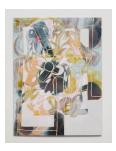

## **Towards**

Maya Beaudry
Lattice, 2024
Digital pigment print on cotton, acrylic ink
39.5 x 51.5 x 2.25 in.

Maya Beaudry Infrastructure 1, 2024 Acrylic ink on cotton 41 x 30.5 x 1 in.

Maya Beaudry Infrastructure 2, 2024 Acrylic ink on cotton 28.75 x 28.75 x 1 in.