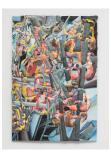

Maya Beaudry
Trellis, 2024
Digital pigment print on cotton, acrylic ink
53.5 x 31 x 2 in.

Maya Beaudry Skeleton, 2024 Digital pigment print on cotton, acrylic ink 46.5 x 47 x 2.25 in.

Maya Beaudry
Tree, 2024
Digital pigment print on cotton
42 x 31 x 2 in.