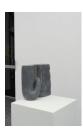

Benjamin Hirte Spender, 2024 Drinking Fountain, marble, various materials 97 x 30.5 x 45 cm (BH/S 201)

Benjamin Hirte Socket, 2024 Carrara Marble 95 x 94 x 3 cm (BH/S 200)