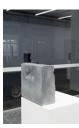

Benjamin Hirte Celebes, 2024 Belgian Blue Stone, aluminum 33.5 x 33 x 19.5 cm 124 x 45 x 45 cm (with plinth) (BH/S 208)

Benjamin Hirte Untitled, 2024 Belgian Blue Stone 34 x 34.5 x 13 cm 124 x 45 x 45 cm (with plinth) (BH/S 203)

Benjamin Hirte Untitled, 2024 Belgian Blue Stone 33 x 34.5 x 14 cm 124 x 45 x 45 cm (with plinth) (BH/S 205)

Benjamin Hirte Untitled, 2024 Belgian Blue Stone 33 x 34.5 x 13 cm 124 x 45 x 45 cm (with plinth) (BH/S 204)