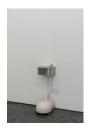

Benjamin Hirte Spender, 2024 Drinking Fountain, marble, various materials 97 x 30.5 x 45 cm (BH/S 201)

Benjamin Hirte Socket, 2024 Carrara Marble 95 x 94 x 3 cm (BH/S 200)