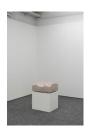

Benjamin Hirte Spender, 2024 Drinking Fountain, marble, various materials 97 x 30.5 x 45 cm (BH/S 201)

Benjamin Hirte Socket, 2024 Carrara Marble 95 x 94 x 3 cm (BH/S 200)