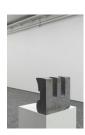

Benjamin Hirte Celebes, 2024 Belgian Blue Stone, aluminum 33.5 x 33 x 19.5 cm 124 x 45 x 45 cm (with plinth) (BH/S 208)

Benjamin Hirte Untitled, 2024 Belgian Blue Stone 34 x 34.5 x 13 cm 124 x 45 x 45 cm (with plinth) (BH/S 203)

Benjamin Hirte Untitled, 2024 Belgian Blue Stone 33 x 34.5 x 14 cm 124 x 45 x 45 cm (with plinth) (BH/S 205)

Benjamin Hirte Untitled, 2024 Belgian Blue Stone 33 x 34.5 x 13 cm 124 x 45 x 45 cm (with plinth) (BH/S 204)