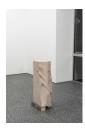

Benjamin Hirte Celebes, 2024 Belgian Blue Stone, aluminum 33.5 x 33 x 19.5 cm 124 x 45 x 45 cm (with plinth) (BH/S 208)

Benjamin Hirte Untitled, 2024 Belgian Blue Stone 34 x 34.5 x 13 cm 124 x 45 x 45 cm (with plinth) (BH/S 203)

Benjamin Hirte Untitled, 2024 Belgian Blue Stone 33 x 34.5 x 14 cm 124 x 45 x 45 cm (with plinth) (BH/S 205)

Benjamin Hirte Untitled, 2024 Belgian Blue Stone 33 x 34.5 x 13 cm 124 x 45 x 45 cm (with plinth) (BH/S 204)