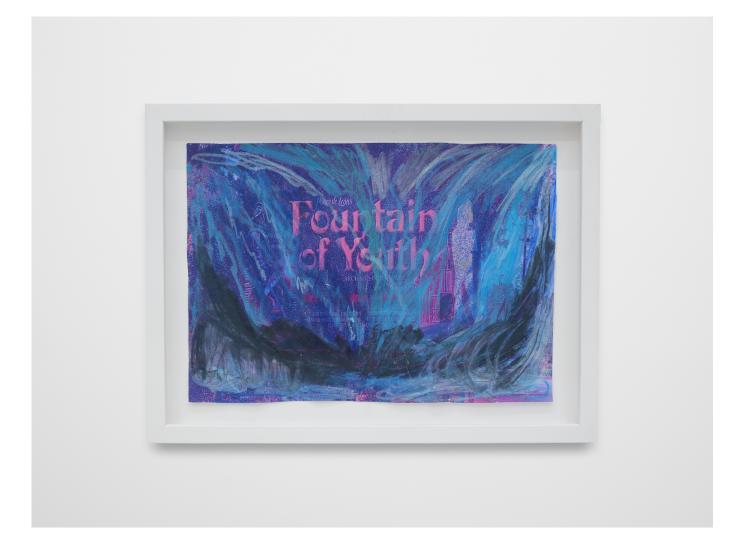

Sequoia Scavullo *Fake Fountain III*, 2022 Photoshop, oil pastels, colored pencils, oil paints and markers 7 7/8 x 11 in. (unframed) 20 x 28 cm (unframed) SS0004

Sequoia Scavullo *Fake Fountain I*, 2022 Photoshop, oil pastels, colored pencils, oil paints and markers 7 7/8 x 11 in. (unframed) 20 x 28 cm (unframed) SS0002