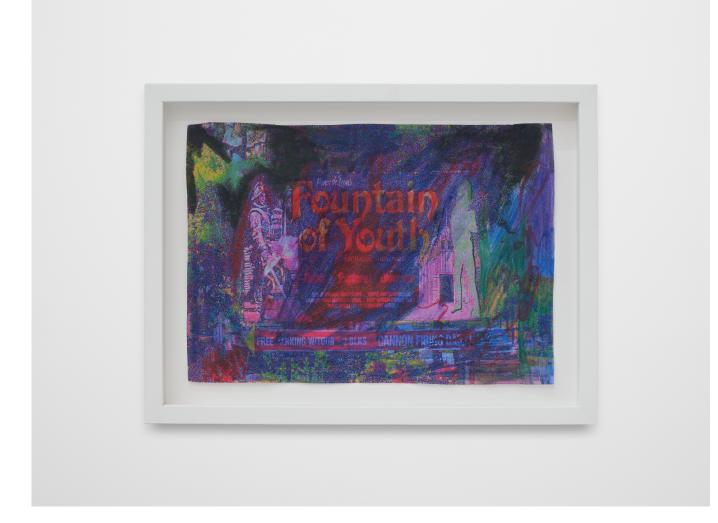

Sequoia Scavullo *Fake Fountain III*, 2022 Photoshop, oil pastels, colored pencils, oil paints and markers 7 7/8 x 11 in. (unframed) 20 x 28 cm (unframed) SS0004

Sequoia Scavullo *Fake Fountain I*, 2022 Photoshop, oil pastels, colored pencils, oil paints and markers 7 7/8 x 11 in. (unframed) 20 x 28 cm (unframed) SS0002

Sequoia Scavullo Fake Fountain III, 2022 photoshop, oil pastels, colored pencils, oil paints and markers 7 7/8 x 11 in.(unframed) 20 x 28 cm. (unframed) SSC0008

Sequoia Scavullo *Fake Fountain I*, 2022 Photoshop, oil pastels, colored pencils, oil paints and markers 7 7/8 x 11 in. (unframed) 20 x 28 cm (unframed) SS0002