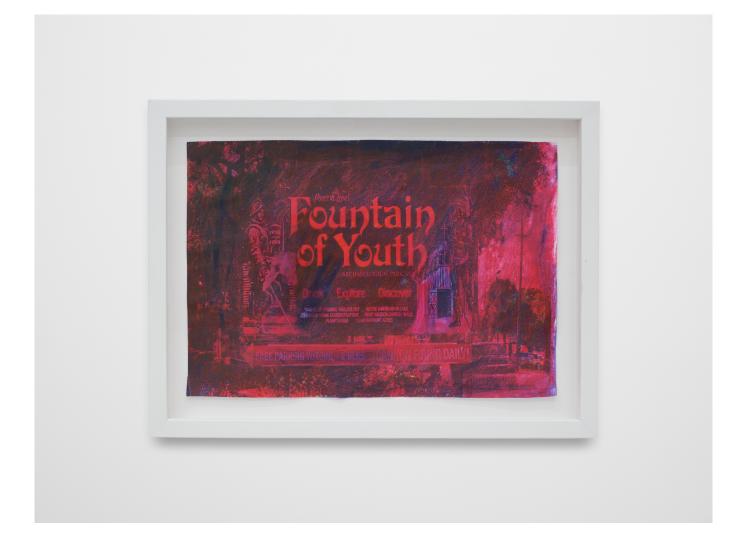

Sequoia Scavullo *Fake Fountain IV*, 2022 Photoshop, oil pastels, colored pencils, oil paints and markers 7 7/8 x 11 in. (unframed) 20 x 28 cm (unframed) SS0003

373 Broadway, Co9bibeaukrueger.comNew York, NY 10013info@bibeaukrueger.com