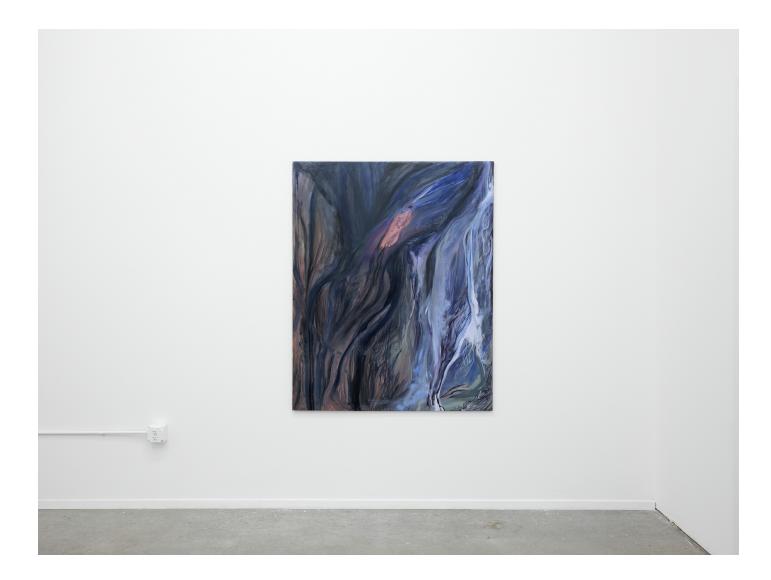

UR

3.5 qt (3.3 L)

Sequoia Scavullo I Stepped Into the Water, Thick Dusk, Knowing I Could Never Leave, 2022 oil on canvas 63 x 51 in. 160 x 130 cm SS0001

373 Broadway, Co9bibeaukrueger.comNew York, NY 10013info@bibeaukrueger.com