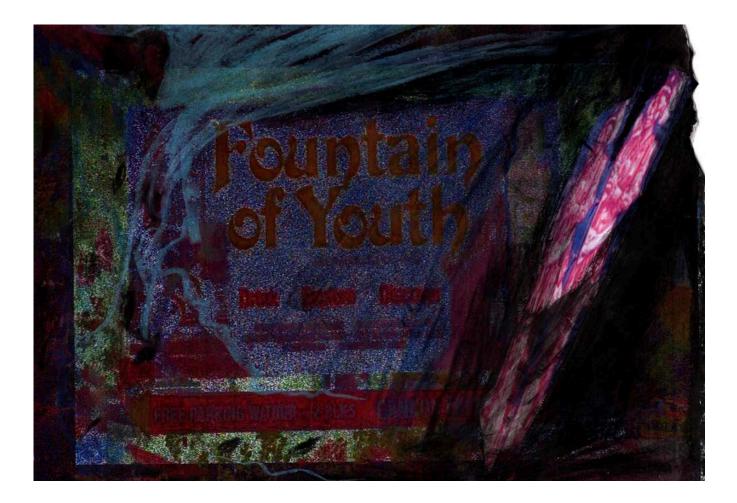

Sequoia Scavullo *Fake Fountain IV*, 2022 Photoshop, oil pastels, colored pencils, oil paints and markers 7 7/8 x 11 in. (unframed) 20 x 28 cm (unframed) SS0003

373 Broadway, Co9bibeaukrueger.comNew York, NY 10013info@bibeaukrueger.com

Sequoia Scavullo *Fake Fountain III*, 2022 Photoshop, oil pastels, colored pencils, oil paints and markers 7 7/8 x 11 in. (unframed) 20 x 28 cm (unframed) SS0004

Sequoia Scavullo *Fake Fountain I*, 2022 Photoshop, oil pastels, colored pencils, oil paints and markers 7 7/8 x 11 in. (unframed) 20 x 28 cm (unframed) SS0002

Sequoia Scavullo Fake Fountain III, 2022 photoshop, oil pastels, colored pencils, oil paints and markers 7 7/8 x 11 in.(unframed) 20 x 28 cm. (unframed) SSC0008

Sequoia Scavullo *Fake Fountain I*, 2022 Photoshop, oil pastels, colored pencils, oil paints and markers 7 7/8 x 11 in. (unframed) 20 x 28 cm (unframed) SS0002