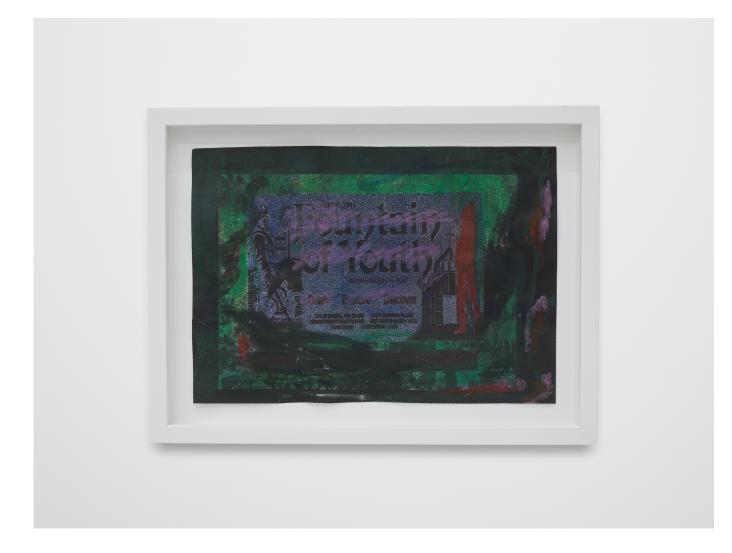

Sequoia Scavullo *Fake Fountain IV*, 2022 Photoshop, oil pastels, colored pencils, oil paints and markers 7 7/8 x 11 in. (unframed) 20 x 28 cm (unframed) SS0003

373 Broadway, Co9bibeaukrueger.comNew York, NY 10013info@bibeaukrueger.com

Sequoia Scavullo *Fake Fountain III*, 2022 Photoshop, oil pastels, colored pencils, oil paints and markers 7 7/8 x 11 in. (unframed) 20 x 28 cm (unframed) SS0004

Sequoia Scavullo *Fake Fountain I*, 2022 Photoshop, oil pastels, colored pencils, oil paints and markers 7 7/8 x 11 in. (unframed) 20 x 28 cm (unframed) SS0002

Sequoia Scavullo Fake Fountain III, 2022 photoshop, oil pastels, colored pencils, oil paints and markers 7 7/8 x 11 in.(unframed) 20 x 28 cm. (unframed) SSC0008

Sequoia Scavullo *Fake Fountain I*, 2022 Photoshop, oil pastels, colored pencils, oil paints and markers 7 7/8 x 11 in. (unframed) 20 x 28 cm (unframed) SS0002