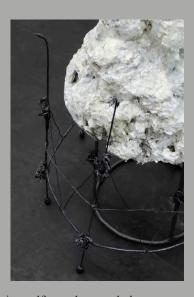

Camille Clair, Cedalion, 2024, Steel, polyethylene, tissue, graphite, volcano ash, wire, clay, rose hips, gold leaf, ground jade, titanium white pigment, 137cm x 75cm x 67cm

Camille Clair, Dripstone (by way of Linus), 2024, Steel, polyurethane, plaster, clay, wire, ground marble, bandages, epoxy, paraffin wax, calcite, sulfur, volcano ash, beeswax, gum benzoin, frankincense, myrrh, graphite, jade, mica, wood ear mushrooms, ostrich eggshell, nail polish, needles, 197cm x 55cm x 45cm