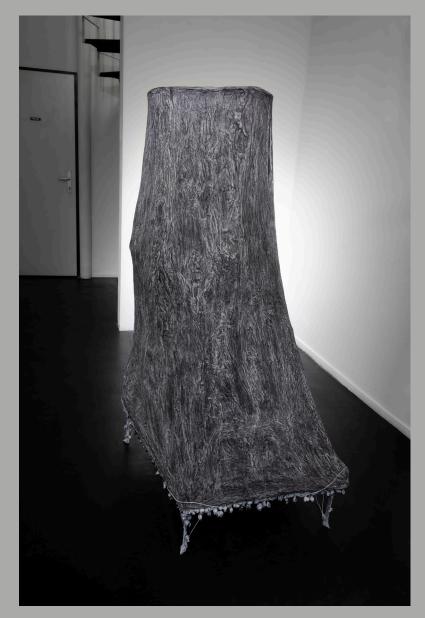

Camille Clair, Cedalion, 2024, Steel, polyethylene, tissue, graphite, volcano ash, wire, clay, rose hips, gold leaf, ground jade, titanium white pigment, 137cm x 75cm x 67cm

Camille Clair, Dripstone (by way of Linus), 2024, Steel, polyurethane, plaster, clay, wire, ground marble, bandages, epoxy, paraffin wax, calcite, sulfur, volcano ash, beeswax, gum benzoin, frankincense, myrrh, graphite, jade, mica, wood ear mushrooms, ostrich eggshell, nail polish, needles, 197cm x 55cm x 45cm