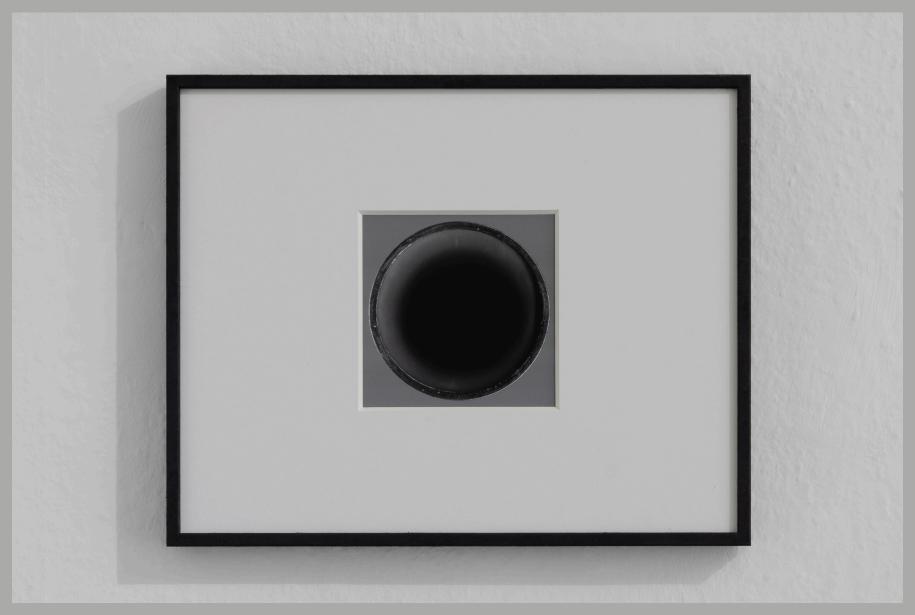

Camille Clair, Ecliptic (Aria), 2024, Framed inkjet print, iron filings, 29cm x 36cm

Camille Clair, Untitled Ecliptic, 2024, Framed inkjet print, iron filings, 29cm x 36cm

Camille Clair, Ecliptic (Thrum), 2024, Framed inkjet print, iron filings, 29cm x 36cm