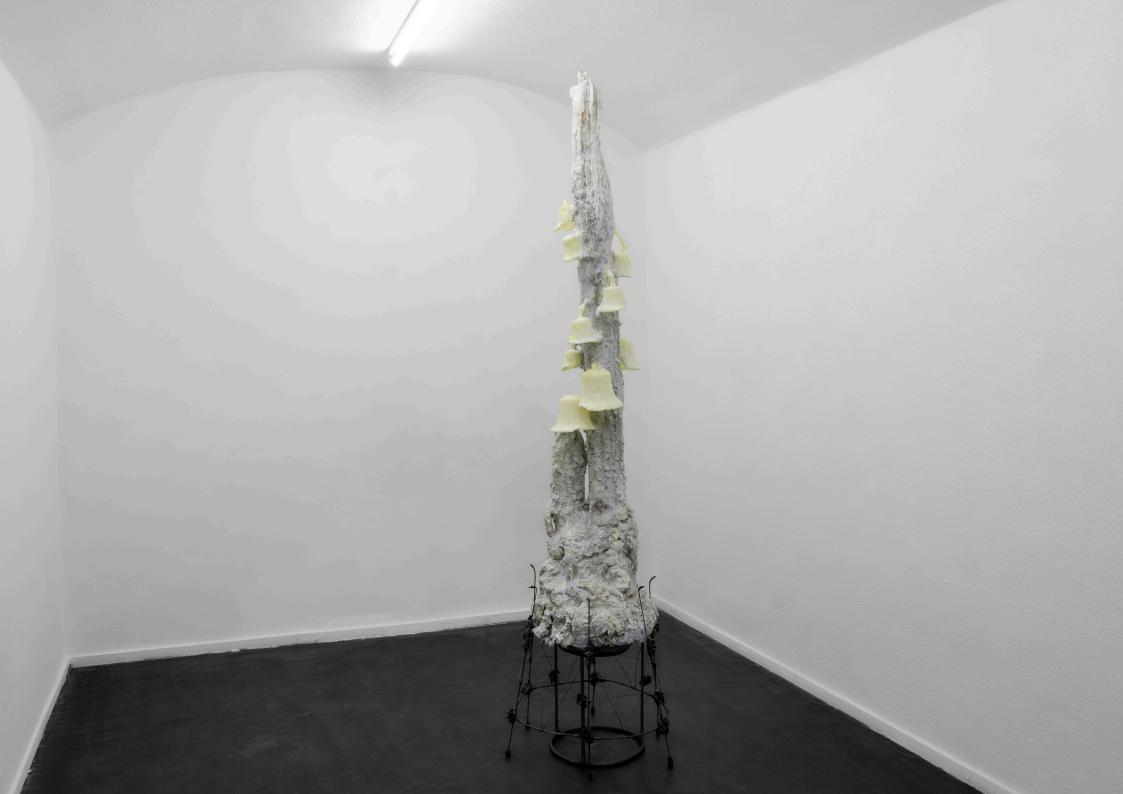

Camille Clair, Cedalion, 2024, Steel, polyethylene, tissue, graphite, volcano ash, wire, clay, rose hips, gold leaf, ground jade, titanium white pigment, 137cm x 75cm x 67cm

Camille Clair, Dripstone (by way of Linus), 2024, Steel, polyurethane, plaster, clay, wire, ground marble, bandages, epoxy, paraffin wax, calcite, sulfur, volcano ash, beeswax, gum benzoin, frankincense, myrrh, graphite, jade, mica, wood ear mushrooms, ostrich eggshell, nail polish, needles, 197cm x 55cm x 45cm