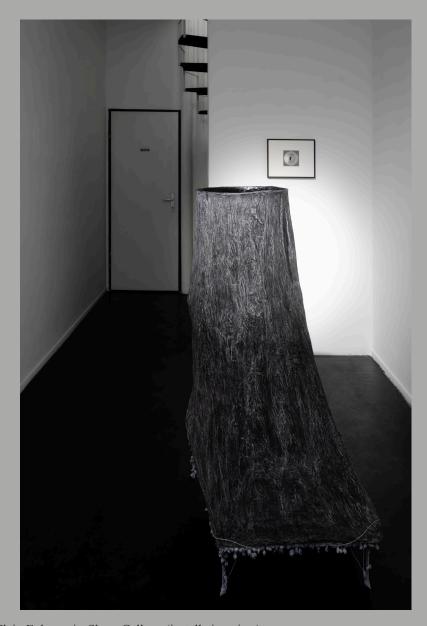

Camille Clair, Cedalion, 2024, Steel, polyethylene, tissue, graphite, volcano ash, wire, clay, rose hips, gold leaf, ground jade, titanium white pigment, 137cm x 75cm x 67cm

Camille Clair, Dripstone (by way of Linus), 2024, Steel, polyurethane, plaster, clay, wire, ground marble, bandages, epoxy, paraffin wax, calcite, sulfur, volcano ash, beeswax, gum benzoin, frankincense, myrrh, graphite, jade, mica, wood ear mushrooms, ostrich eggshell, nail polish, needles, 197cm x 55cm x 45cm