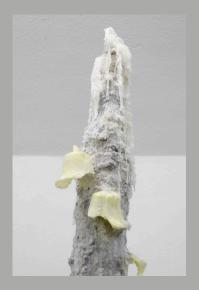

Camille Clair, Cedalion, 2024, Steel, polyethylene, tissue, graphite, volcano ash, wire, clay, rose hips, gold leaf, ground jade, titanium white pigment, 137cm x 75cm x 67cm

Camille Clair, Dripstone (by way of Linus), 2024, Steel, polyurethane, plaster, clay, wire, ground marble, bandages, epoxy, paraffin wax, calcite, sulfur, volcano ash, beeswax, gum benzoin, frankincense, myrrh, graphite, jade, mica, wood ear mushrooms, ostrich eggshell, nail polish, needles, 197cm x 55cm x 45cm