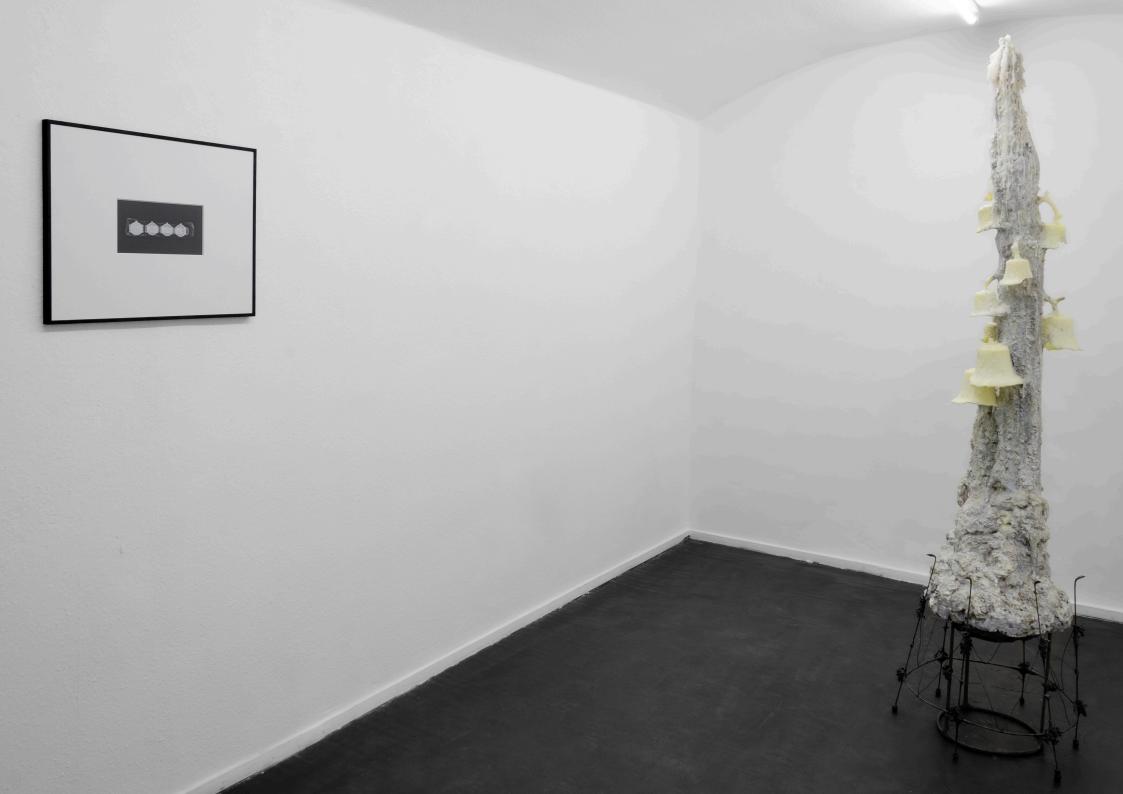

Camille Clair, Cedalion, 2024, Steel, polyethylene, tissue, graphite, volcano ash, wire, clay, rose hips, gold leaf, ground jade, titanium white pigment, 137cm x 75cm x 67cm

Camille Clair, Dripstone (by way of Linus), 2024, Steel, polyurethane, plaster, clay, wire, ground marble, bandages, epoxy, paraffin wax, calcite, sulfur, volcano ash, beeswax, gum benzoin, frankincense, myrrh, graphite, jade, mica, wood ear mushrooms, ostrich eggshell, nail polish, needles, 197cm x 55cm x 45cm