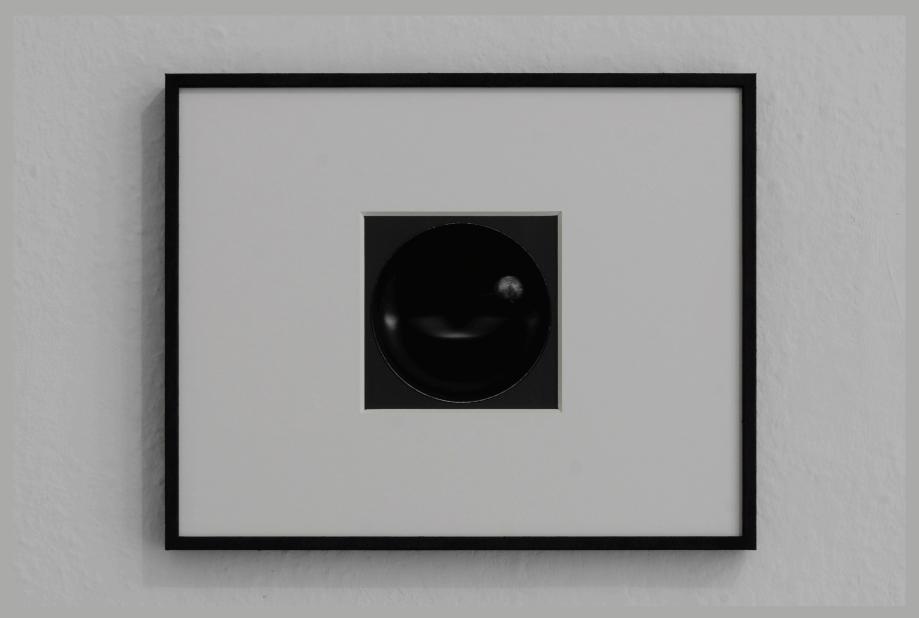

Camille Clair, Ecliptic (Aria), 2024, Framed inkjet print, iron filings, 29cm x 36cm

Camille Clair, Untitled Ecliptic, 2024, Framed inkjet print, iron filings, 29cm x 36cm

Camille Clair, Ecliptic (Thrum), 2024, Framed inkjet print, iron filings, 29cm x 36cm