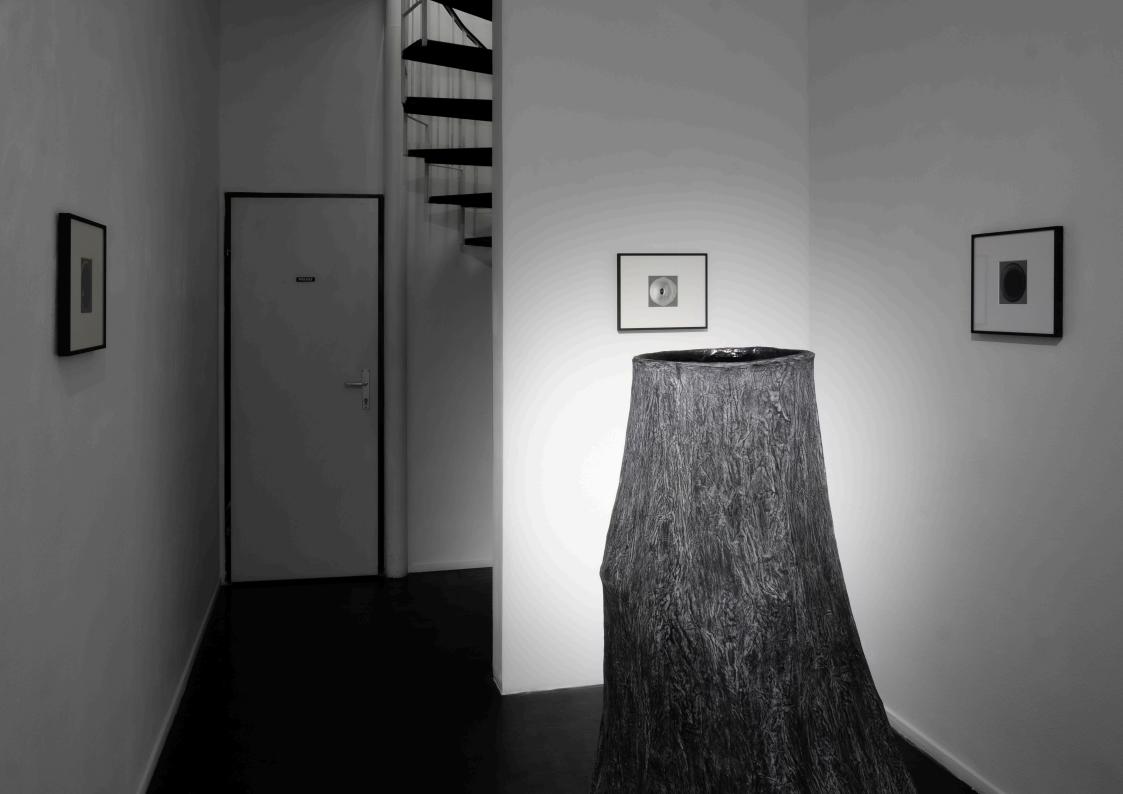

# Ephemeris Camille Clair

www.shore-gallery.eu Walfischgasse 15 Vienna 1010 AT +4917643477539

Camille Clair, Ephemeris, Shore Gallery, (installation view)

Camille Clair, Ecliptic (Mima), 2024, Framed inkjet print, iron filings, 29cm x 36cm

Camille Clair, Ecliptic (Aria), 2024, Framed inkjet print, iron filings, 29cm x 36cm

Camille Clair, Untitled Ecliptic, 2024, Framed inkjet print, iron filings, 29cm x 36cm

Camille Clair, Ecliptic (Thrum), 2024, Framed inkjet print, iron filings, 29cm x 36cm

Camille Clair, Cedalion, 2024, Steel, polyethylene, tissue, graphite, volcano ash, wire, clay, rose hips, gold leaf, ground jade, titanium white pigment, 137cm x 75cm x 67cm

Camille Clair, Dripstone (by way of Linus), 2024, Steel, polyurethane, plaster, clay, wire, ground marble, bandages, epoxy, paraffin wax, calcite, sulfur, volcano ash, beeswax, gum benzoin, frankincense, myrrh, graphite, jade, mica, wood ear mushrooms, ostrich eggshell, nail polish, needles, 197cm x 55cm x 45cm