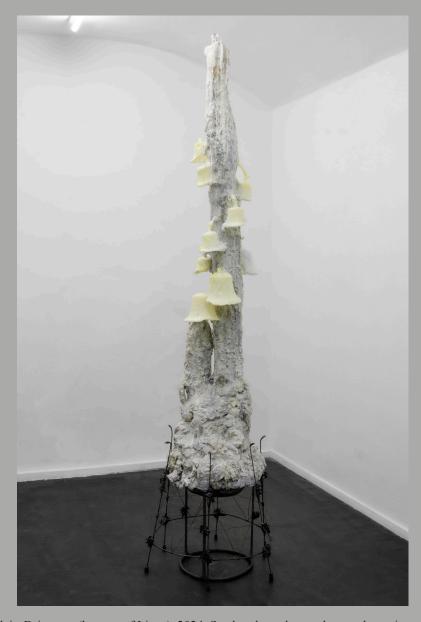

Camille Clair, Cedalion, 2024, Steel, polyethylene, tissue, graphite, volcano ash, wire, clay, rose hips, gold leaf, ground jade, titanium white pigment, 137cm x 75cm x 67cm

Camille Clair, Dripstone (by way of Linus), 2024, Steel, polyurethane, plaster, clay, wire, ground marble, bandages, epoxy, paraffin wax, calcite, sulfur, volcano ash, beeswax, gum benzoin, frankincense, myrrh, graphite, jade, mica, wood ear mushrooms, ostrich eggshell, nail polish, needles, 197cm x 55cm x 45cm