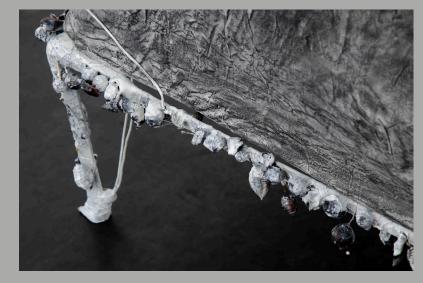

Camille Clair, Cedalion, 2024, Steel, polyethylene, tissue, graphite, volcano ash, wire, clay, rose hips, gold leaf, ground jade, titanium white pigment, 137cm x 75cm x 67cm

Camille Clair, Dripstone (by way of Linus), 2024, Steel, polyurethane, plaster, clay, wire, ground marble, bandages, epoxy, paraffin wax, calcite, sulfur, volcano ash, beeswax, gum benzoin, frankincense, myrrh, graphite, jade, mica, wood ear mushrooms, ostrich eggshell, nail polish, needles, 197cm x 55cm x 45cm