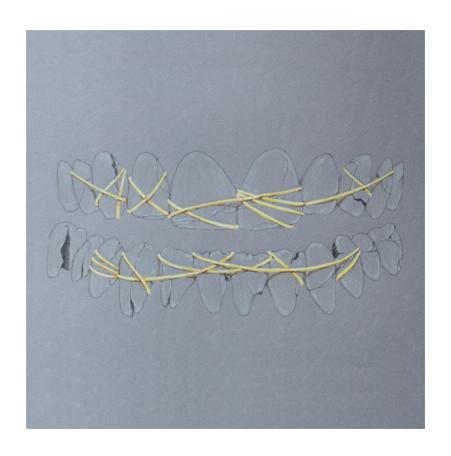

## Credits:

Cover, Medicine mouthpiece for Stephanie Quirola, THE FUTURE WAS DARK, 2020

Page 5, Medicine mouthpiece for Stephanie Quirola, 2020

Page 7, Research drawing, 2019

Page 9, Filaments, Cobalt Chrome, 2020