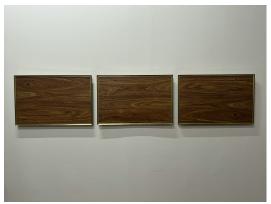

*Untitled*, 2022, adaptive device

Ladies of Llangollen crate for JHC, 2012-2022, pine, plywood, hardware

Library ladders, 2022, 2x4s, pine molding, steel casters, MDF, mahogany, cherry, maple, and birch veneer, hardware