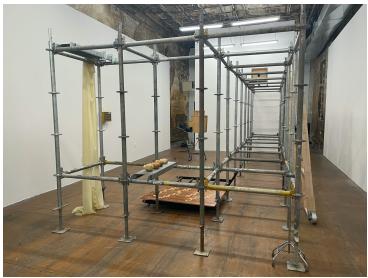

Pearl necklace diagram, 2022, maple, birch and hickory veneer, TV tray frame, plywood

Chest, 2022, hickory veneer, pine, plywood

Custom Spell by Jonah Welch, 2022 Bronze Fig Leaf, 2017

Scene Two

Systems scaffold

Ribbed bat, 2022, turned ash

Cast iron brackets, 2022

Sondheim/Dworkin duet, 2022, steel, mahogany, cherry, ash, and birch veneer, plywood

Fasteners, 2022, 3D resin print, undershirt, hardware storage cabinet