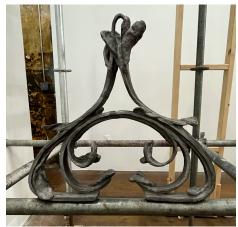

Ribbed bat, 2022, turned ash

Cast iron brackets, 2022

Sondheim/Dworkin duet, 2022, steel, mahogany, cherry, ash, and birch veneer, plywood

Fasteners, 2022, 3D resin print, undershirt, hardware storage cabinet