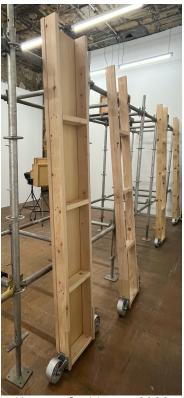

*Untitled*, 2022, adaptive device

Ladies of Llangollen crate for JHC, 2012-2022, pine, plywood, hardware

Library ladders, 2022, 2x4s, pine molding, steel casters, MDF, mahogany, cherry, maple, and birch veneer, hardware