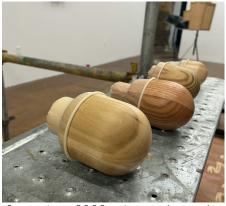

Ribbed bat, 2022, turned ash

Cast iron brackets, 2022

Sondheim/Dworkin duet, 2022, steel, mahogany, cherry, ash, and birch veneer, plywood

Fasteners, 2022, 3D resin print, undershirt, hardware storage cabinet