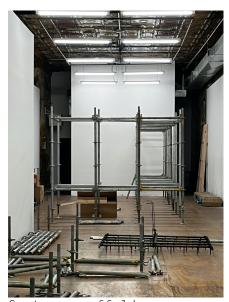

Pearl necklace diagram, 2022, maple, birch and hickory veneer, TV tray frame, plywood

Chest, 2022, hickory veneer, pine, plywood

Custom Spell by Jonah Welch, 2022 Bronze Fig Leaf, 2017

Scene Two

Systems scaffold

Ribbed bat, 2022, turned ash

Cast iron brackets, 2022

Sondheim/Dworkin duet, 2022, steel, mahogany, cherry, ash, and birch veneer, plywood

Fasteners, 2022, 3D resin print, undershirt, hardware storage cabinet