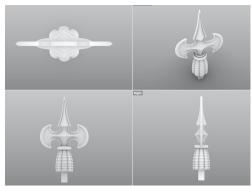

Labrys Finials after Christopher Park, 2022, silicone

<u>Scene Three</u>

Cornpiehole, 2022, birch, MDF, hardware, oranges

Pressure device, 2022, vacuum bag, vacuum pump, electrical cord, cherry, mahogany, veneer tape, MDF, plywood, netting, hardware