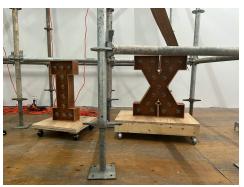

Pearl necklace diagram, 2022, maple, birch and hickory veneer, TV tray frame, plywood

Chest, 2022, hickory veneer, pine, plywood

Custom Spell by Jonah Welch, 2022 Bronze Fig Leaf, 2017

Scene Two

Systems scaffold