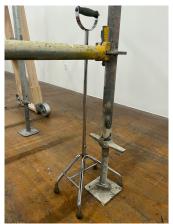

*Untitled*, 2022, adaptive device

Ladies of Llangollen crate for JHC, 2012-2022, pine, plywood, hardware

Library ladders, 2022, 2x4s, pine molding, steel casters, MDF, mahogany, cherry, maple, and birch veneer, hardware