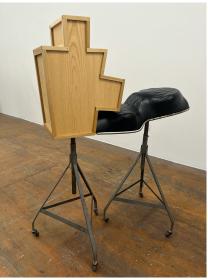

Imitation with original, 2022, 3D print, silicone caulking, latex, clamps

*Inverts*, 2022, turned wood, internal condoms

Studiolo Gubbio model, 2022, ash and cherry veneer, poplar, plywood, two-up seat, steel modeling stands