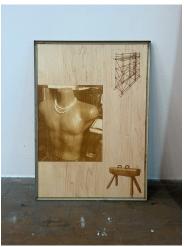

Pearl necklace diagram, 2022, maple, birch and hickory veneer, TV tray frame, plywood

Chest, 2022, hickory veneer, pine, plywood

Custom Spell by Jonah Welch, 2022 Bronze Fig Leaf, 2017

Scene Two

Systems scaffold