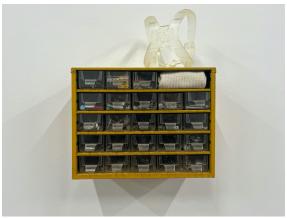

Ribbed bat, 2022, turned ash

Cast iron brackets, 2022

Sondheim/Dworkin duet, 2022, steel, mahogany, cherry, ash, and birch veneer, plywood

Fasteners, 2022, 3D resin print, undershirt, hardware storage cabinet