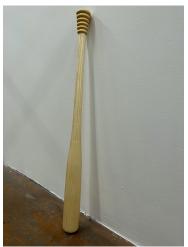

Ribbed bat, 2022, turned ash

Cast iron brackets, 2022

Sondheim/Dworkin duet, 2022, steel, mahogany, cherry, ash, and birch veneer, plywood

Fasteners, 2022, 3D resin print, undershirt, hardware storage cabinet