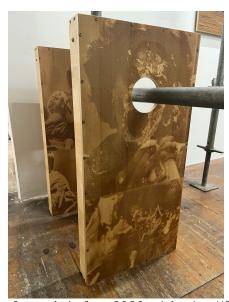

Labrys Finials after Christopher Park, 2022, silicone

<u>Scene Three</u>

Cornpiehole, 2022, birch, MDF, hardware, oranges

Pressure device, 2022, vacuum bag, vacuum pump, electrical cord, cherry, mahogany, veneer tape, MDF, plywood, netting, hardware