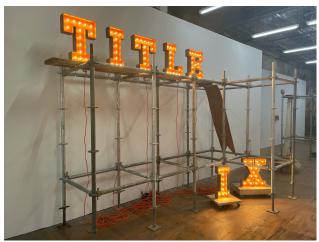

## Anna Campbell, *Dress Rehearsal for a Dream Sequence* CHECKLIST (Front to back)

Scene One

Title IX, 2022, mahogany veneer, plywood, lightbulbs, clamps, electrical cords, dollies

Bowtie valet, 2022, steel, latex

Pearl necklace diagram, 2022, maple, birch and hickory veneer, TV tray frame, plywood

Chest, 2022, hickory veneer, pine, plywood

Custom Spell by Jonah Welch, 2022 Bronze Fig Leaf, 2017

Scene Two

Systems scaffold

Ribbed bat, 2022, turned ash

Cast iron brackets, 2022

Sondheim/Dworkin duet, 2022, steel, mahogany, cherry, ash, and birch veneer, plywood

Fasteners, 2022, 3D resin print, undershirt, hardware storage cabinet