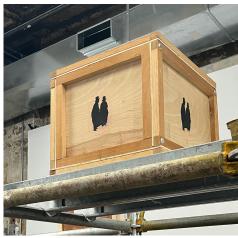

*Untitled*, 2022, adaptive device

Ladies of Llangollen crate for JHC, 2012-2022, pine, plywood, hardware

Library ladders, 2022, 2x4s, pine molding, steel casters, MDF, mahogany, cherry, maple, and birch veneer, hardware