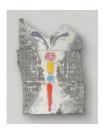

**Josse Pyl**Forefortherefore, 2024
found bricks, pigment, rubber, plaster 94,5 x 140,5 x 5 CM
[AG.JP.24.14958]

Josse Pyl As If, Then YESSS, 2024 found bricks, pigment, rubber, plaster 108 x 80 x 5 CM [AG.JP.24.14957]