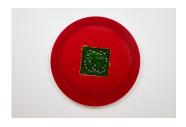

## Arcadia Missa :

Helen Chadwick

Wreath to Pleasure, 2024

Oil on canvas, steel frame 31 x 41 x 3cm

12 1/4 x 16 1/8 x 1 1/8 inches

Sang Woo Kim
Ways of Seeing 004, 2024
Pigment dye transfer on canvas (pentaptych), steel frame
155 x 42 x 3cm
61 x 16 1/2 x 1 1/8 inches