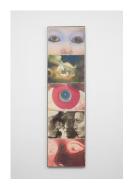

## Arcadia Missa :

Helen Chadwick

Wreath to Pleasure, 2024

Oil on canvas, steel frame 31 x 41 x 3cm

12 1/4 x 16 1/8 x 1 1/8 inches

Sang Woo Kim
Ways of Seeing 004, 2024
Pigment dye transfer on canvas (pentaptych), steel frame
155 x 42 x 3cm
61 x 16 1/2 x 1 1/8 inches