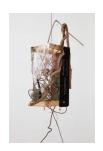

### Manal Kara (b. 1986)

Cognitive Architecture, 2024 round leaf bittersweet, grape, steel, pine, acrylic, maple samaras, vinyl, stickers, chain mail, found objects 30 x 20 x 11 in. 76.20 x 50.80 x 27.94 cm MK0016