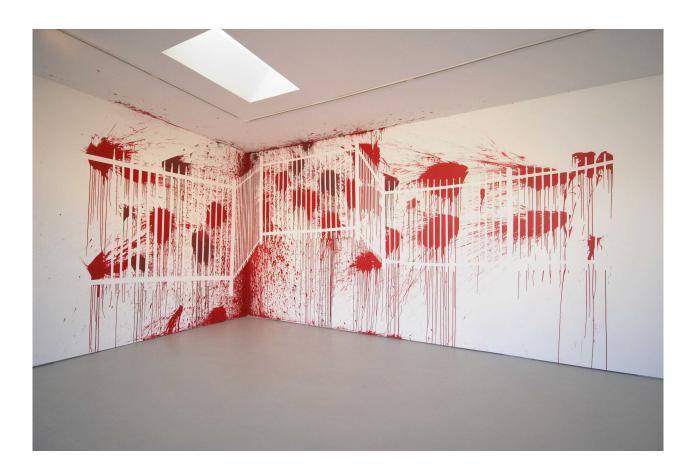

## **The Green Gallery East**

1500 N Farwell Ave Milwaukee, WI 53202

The Fence Around the Ladies' Jail, 2011 Santiago Cucullu latex paint 28 x 10 feet

Two-Sided Remnant Painting No. 1, 2011 Santiago Cucullu artist tape, latex paint on cardboard 32 x 40 inches