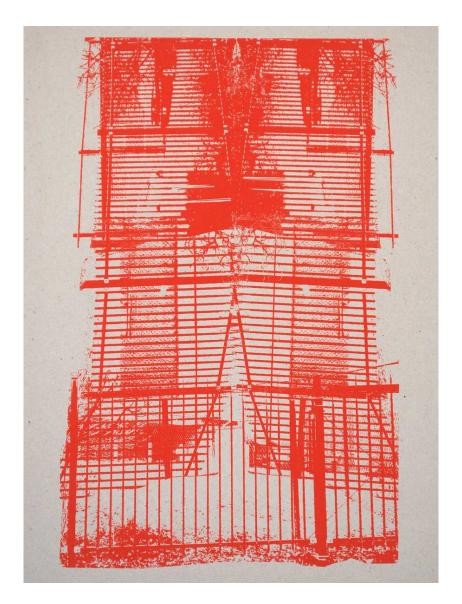

## **The Green Gallery East**

1500 N Farwell Ave Milwaukee, WI 53202

The Fence Around the Ladies' Jail, 2011 Santiago Cucullu latex paint 28 x 10 feet

Two-Sided Remnant Painting No. 1, 2011 Santiago Cucullu artist tape, latex paint on cardboard 32 x 40 inches