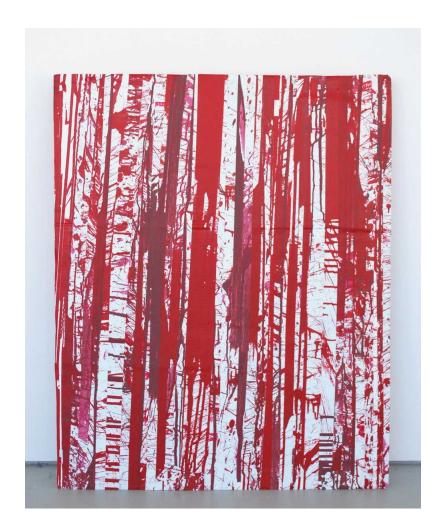

## **The Green Gallery East**

1500 N Farwell Ave Milwaukee, WI 53202

The Fence Around the Ladies' Jail, 2011 Santiago Cucullu latex paint 28 x 10 feet

Two-Sided Remnant Painting No. 1, 2011 Santiago Cucullu artist tape, latex paint on cardboard 32 x 40 inches