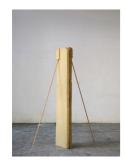

Systems and being (yellow), 2024 water-based resin, pigment, wood 180 × 16 × 31 cm

## Kadel Willborn

Birkenstr. 3 & 20 D – 40233 Düsseldorf info@kadel-willborn.de www.kadel-willborn.de

Systems and being (blue), 2024 water-based resin, pigment, wood 180 × 16 × 31 cm

Systems and being (purple), 2024 water-based resin, pigment, wood 180 × 16 × 31 cm

Systems and being (green), 2024 water-based resin, pigment, wood 180 × 16 × 31 cm

Systems and being (red), 2024 water-based resin, pigment, wood 180 × 16 × 31 cm