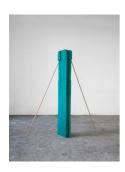

Systems and being (green), 2024 water-based resin, pigment, wood 180 × 16 × 31 cm

Systems and being (red), 2024 water-based resin, pigment, wood 180 × 16 × 31 cm