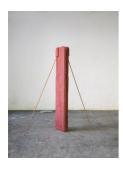

Systems and being (green), 2024 water-based resin, pigment, wood 180 × 16 × 31 cm

Systems and being (red), 2024 water-based resin, pigment, wood 180 × 16 × 31 cm