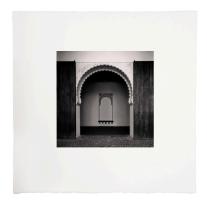

Between Light #2, 2024
Archival pigment print
Hahnemühle paper - William Turner
Edition: 5 / AP: 2
60 x 60 cm
62 x 62 cm (including frame)

Between Light #1, 2024 Archival pigment print Hahnemühle paper - Photo Rag Baryta Edition: 5 / AP: 2 60 x 60 cm 62 x 62 cm (including frame)