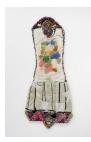

Claire McKinney for SC103 Lyric 09, 2024 Paper 15 ½ x 10 ½ in

Sophie Andes-Gascon for SC103

*Lyric 10 (Little Prince)*, 2024 Cotton, silk, linen and man-made textiles, glass and clay beads, assorted buttons, vinyl sequins, feathers  $22 \frac{1}{2} \times 20 \frac{1}{2} \times 6$  in (body)  $25 \times 10 \times 7$  in (crown)