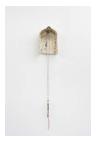

### Claire McKinney for SC103

*Lyric 24 (Flute)*, 2024 Cotton, silk, man-made textiles, leather fringe 43 x 15 in