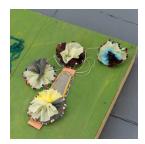

Claire McKinney for SC103 Lyric 09, 2024 Paper 15 ½ x 10 ½ in

Sophie Andes-Gascon for SC103

*Lyric 10 (Little Prince)*, 2024 Cotton, silk, linen and man-made textiles, glass and clay beads, assorted buttons, vinyl sequins, feathers  $22 \frac{1}{2} \times 20 \frac{1}{2} \times 6$  in (body)  $25 \times 10 \times 7$  in (crown)