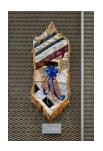

Sophie Andes-Gascon for SC103 Lyric 14 (Halo), 2024 Cotton, linen, wool and man-made textiles, assorted sequins, glass beads, assorted buttons, glitter, copper enamel  $57 \frac{1}{2} \times 24 \frac{1}{2} \times 1 \frac{1}{2}$  in