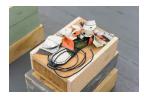

## Claire McKinney for SC103

Lyric 20, 2024 Cotton textiles, leather, wood beads, man-made cord  $2 \times 8 \times 11$  in

Claire McKinney for SC103 Lyric 21, 2024 Cotton textiles

2¼ x 7 x 10 in

Sophie Andes-Gascon for SC103 Lyric 22 (Nectar), 2024 Cotton and silk textiles; vinyl sequins; washers; assorted metal discs 31 x 44 ½ x 3 in