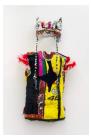

Claire McKinney for SC103 Lyric 09, 2024 Paper 15 ½ x 10 ½ in

Sophie Andes-Gascon for SC103

*Lyric 10 (Little Prince)*, 2024 Cotton, silk, linen and man-made textiles, glass and clay beads, assorted buttons, vinyl sequins, feathers  $22 \frac{1}{2} \times 20 \frac{1}{2} \times 6$  in (body)  $25 \times 10 \times 7$  in (crown)