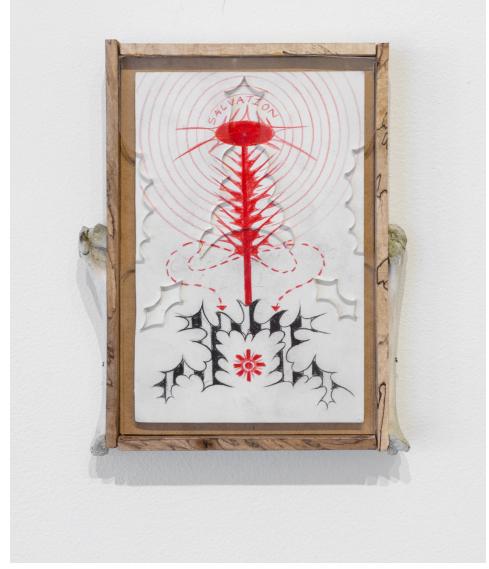

Highest Law, 2017 Foraged walnut, foraged clay, aluminum, charcoal on mailer 15w x 3.5d x 9.5h in. Alternate view

Salvation, 2018 Foraged Spalted Maple, found bone, acrylic, charcoal on paper 9.75h x 7.5w in.

Salvation, 2018 Foraged Spalted Maple, found bone, acrylic, charcoal on paper 9.75h x 7.5w in. Alternate view

The Dominant Idea (interpolation of voltairine de cleyre), 2018 foraged walnut, charcoal and colored pencil on paper 12h x 6.75w in.