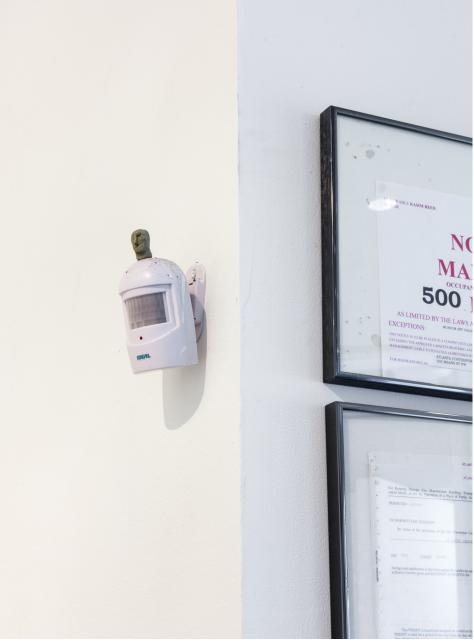

Cloud Buster (self portrait), 2018 Foraged walnut, foraged clay 3w x 2.25d x 24.5h in.

Cloud Buster (self portrait), 2018 Foraged walnut, foraged clay 3w x 2.25d x 24.5h in. Detail

Highest Law, 2017 Foraged walnut, foraged clay, aluminum, charcoal on mailer 15W x 3.5d x 9.5h in.

Highest Law, 2017 Foraged walnut, foraged clay, aluminum, charcoal on mailer 15w x 3.5d x 9.5h in. Alternate view

Salvation, 2018 Foraged Spalted Maple, found bone, acrylic, charcoal on paper 9.75h x 7.5w in.