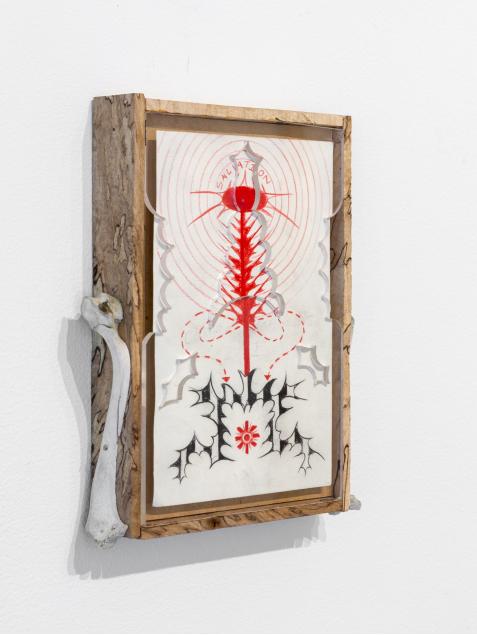

Highest Law, 2017 Foraged walnut, foraged clay, aluminum, charcoal on mailer 15w x 3.5d x 9.5h in. Alternate view

Salvation, 2018 Foraged Spalted Maple, found bone, acrylic, charcoal on paper 9.75h x 7.5w in.

Salvation, 2018 Foraged Spalted Maple, found bone, acrylic, charcoal on paper 9.75h x 7.5w in. Alternate view

The Dominant Idea (interpolation of voltairine de cleyre), 2018 foraged walnut, charcoal and colored pencil on paper 12h x 6.75w in.