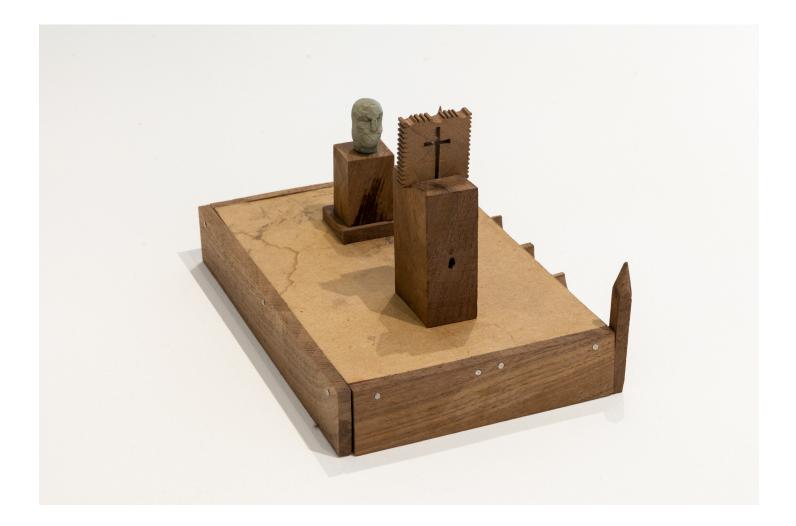

Harry Gould Harvey IV

@Atlanta Contemporary March 15–May 13

The Garret (For Brittni), 2018 foraged walnut, foraged clay 9w x 6.5d x 3h in.

The Garret (For Brittni), 2018 foraged walnut, foraged clay 9w x 6.5d x 3h in. Alternate view