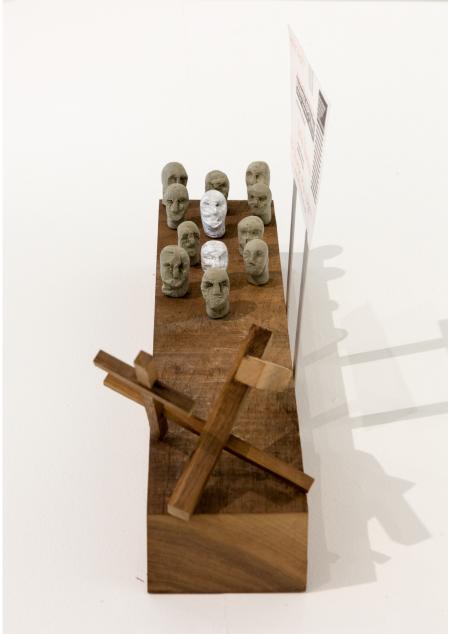

Cloud Buster (self portrait), 2018 Foraged walnut, foraged clay 3w x 2.25d x 24.5h in.

Cloud Buster (self portrait), 2018 Foraged walnut, foraged clay 3w x 2.25d x 24.5h in. Detail

Highest Law, 2017 Foraged walnut, foraged clay, aluminum, charcoal on mailer 15W x 3.5d x 9.5h in.

Highest Law, 2017 Foraged walnut, foraged clay, aluminum, charcoal on mailer 15w x 3.5d x 9.5h in. Alternate view

Salvation, 2018 Foraged Spalted Maple, found bone, acrylic, charcoal on paper 9.75h x 7.5w in.