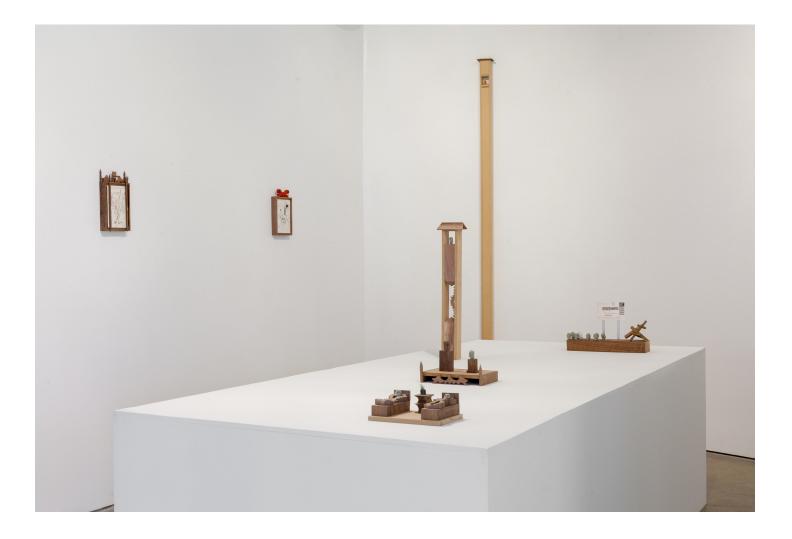

Harry Gould Harvey IV

@Atlanta Contemporary March 15–May 13

The Garret (For Brittni), 2018 foraged walnut, foraged clay 9w x 6.5d x 3h in.

The Garret (For Brittni), 2018 foraged walnut, foraged clay 9w x 6.5d x 3h in. Alternate view

At The Alter (IM AFRAID YOUR MIND WILL BE LEAD AST RAY FROM PURITY AND DEVOTION), 2018 Foraged walnut, foraged clay, mdf row x 6.75d x 6.5h in.

At The Alter (IM AFRAID YOUR MIND WILL BE LEAD AST RAY FROM PURITY AND DEVOTION), 2018 Foraged walnut, foraged clay, mdf row x 6.75d x 6.5h in. Alternate view

Cloud Buster (self portrait), 2018 Foraged walnut, foraged clay 3w x 2.25d x 24.5h in.

Cloud Buster (self portrait), 2018 Foraged walnut, foraged clay 3w x 2.25d x 24.5h in. Detail

Highest Law, 2017 Foraged walnut, foraged clay, aluminum, charcoal on mailer 15W x 3.5d x 9.5h in.

Highest Law, 2017 Foraged walnut, foraged clay, aluminum, charcoal on mailer 15w x 3.5d x 9.5h in. Alternate view

Salvation, 2018 Foraged Spalted Maple, found bone, acrylic, charcoal on paper 9.75h x 7.5w in.