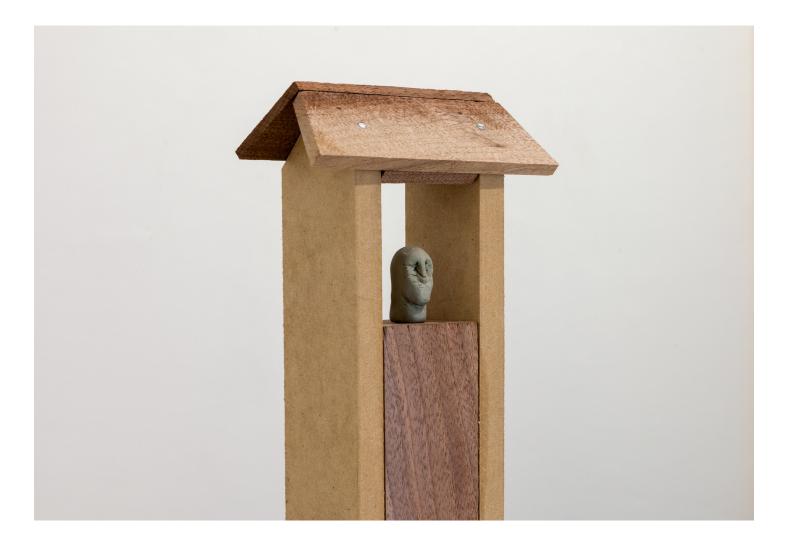

Cloud Buster (self portrait), 2018 Foraged walnut, foraged clay 3w x 2.25d x 24.5h in.

Cloud Buster (self portrait), 2018 Foraged walnut, foraged clay 3w x 2.25d x 24.5h in. Detail

Highest Law, 2017 Foraged walnut, foraged clay, aluminum, charcoal on mailer 15W x 3.5d x 9.5h in.