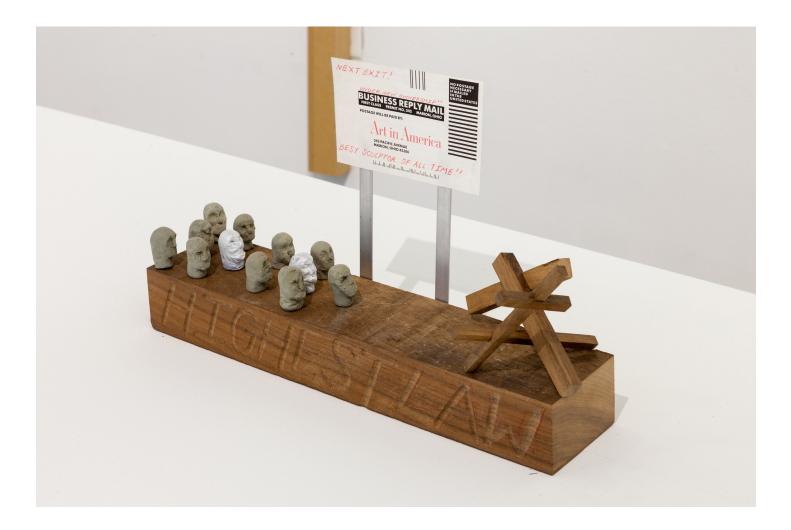

Cloud Buster (self portrait), 2018 Foraged walnut, foraged clay 3w x 2.25d x 24.5h in.

Cloud Buster (self portrait), 2018 Foraged walnut, foraged clay 3w x 2.25d x 24.5h in. Detail

Highest Law, 2017 Foraged walnut, foraged clay, aluminum, charcoal on mailer 15W x 3.5d x 9.5h in.

Highest Law, 2017 Foraged walnut, foraged clay, aluminum, charcoal on mailer 15w x 3.5d x 9.5h in. Alternate view

Salvation, 2018 Foraged Spalted Maple, found bone, acrylic, charcoal on paper 9.75h x 7.5w in.