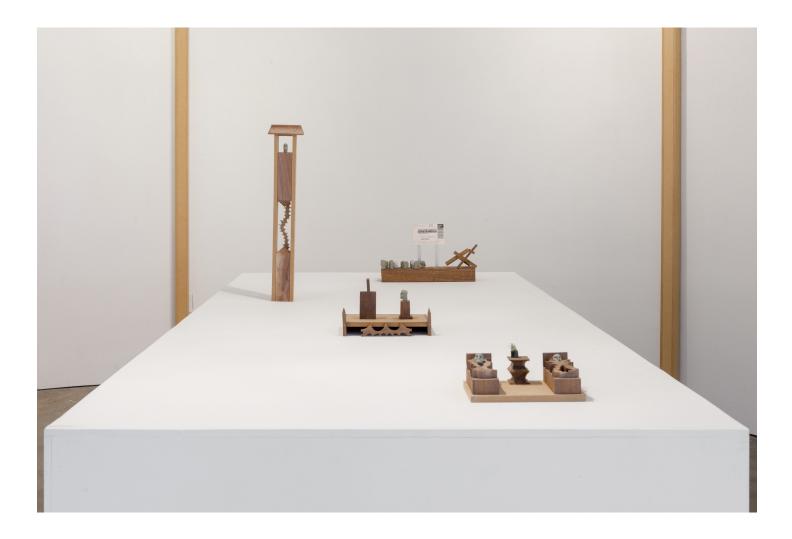

Harry Gould Harvey IV

@Atlanta Contemporary March 15–May 13

The Garret (For Brittni), 2018 foraged walnut, foraged clay 9w x 6.5d x 3h in.

The Garret (For Brittni), 2018 foraged walnut, foraged clay 9w x 6.5d x 3h in. Alternate view

At The Alter (IM AFRAID YOUR MIND WILL BE LEAD AST RAY FROM PURITY AND DEVOTION), 2018 Foraged walnut, foraged clay, mdf row x 6.75d x 6.5h in.

At The Alter (IM AFRAID YOUR MIND WILL BE LEAD AST RAY FROM PURITY AND DEVOTION), 2018 Foraged walnut, foraged clay, mdf row x 6.75d x 6.5h in. Alternate view

Cloud Buster (self portrait), 2018 Foraged walnut, foraged clay 3w x 2.25d x 24.5h in.

Cloud Buster (self portrait), 2018 Foraged walnut, foraged clay 3w x 2.25d x 24.5h in. Detail

Highest Law, 2017 Foraged walnut, foraged clay, aluminum, charcoal on mailer 15W x 3.5d x 9.5h in.

Highest Law, 2017 Foraged walnut, foraged clay, aluminum, charcoal on mailer 15w x 3.5d x 9.5h in. Alternate view

Salvation, 2018 Foraged Spalted Maple, found bone, acrylic, charcoal on paper 9.75h x 7.5w in.