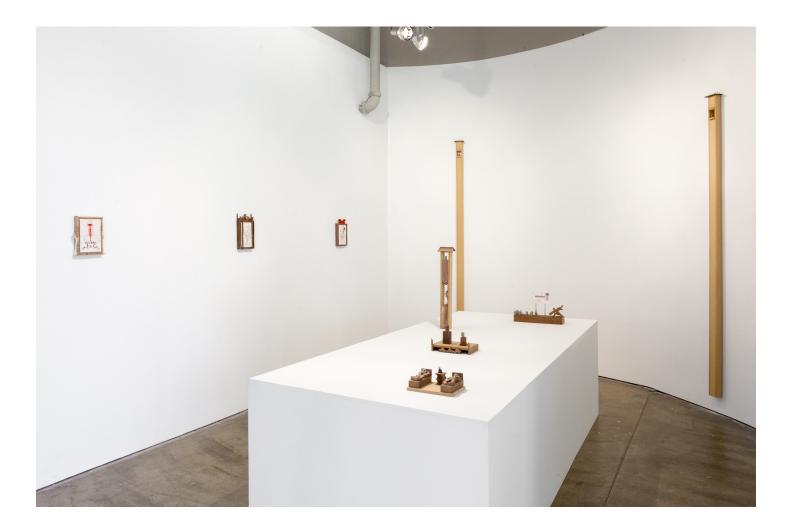

Harry Gould Harvey IV

@Atlanta Contemporary March 15–May 13

The Garret (For Brittni), 2018 foraged walnut, foraged clay 9w x 6.5d x 3h in.

The Garret (For Brittni), 2018 foraged walnut, foraged clay 9w x 6.5d x 3h in. Alternate view

At The Alter (IM AFRAID YOUR MIND WILL BE LEAD AST RAY FROM PURITY AND DEVOTION), 2018 Foraged walnut, foraged clay, mdf row x 6.75d x 6.5h in.

At The Alter (IM AFRAID YOUR MIND WILL BE LEAD AST RAY FROM PURITY AND DEVOTION), 2018 Foraged walnut, foraged clay, mdf row x 6.75d x 6.5h in. Alternate view

Cloud Buster (self portrait), 2018 Foraged walnut, foraged clay 3w x 2.25d x 24.5h in.

Cloud Buster (self portrait), 2018 Foraged walnut, foraged clay 3w x 2.25d x 24.5h in. Detail

Highest Law, 2017 Foraged walnut, foraged clay, aluminum, charcoal on mailer 15W x 3.5d x 9.5h in.

Highest Law, 2017 Foraged walnut, foraged clay, aluminum, charcoal on mailer 15w x 3.5d x 9.5h in. Alternate view

Salvation, 2018 Foraged Spalted Maple, found bone, acrylic, charcoal on paper 9.75h x 7.5w in.