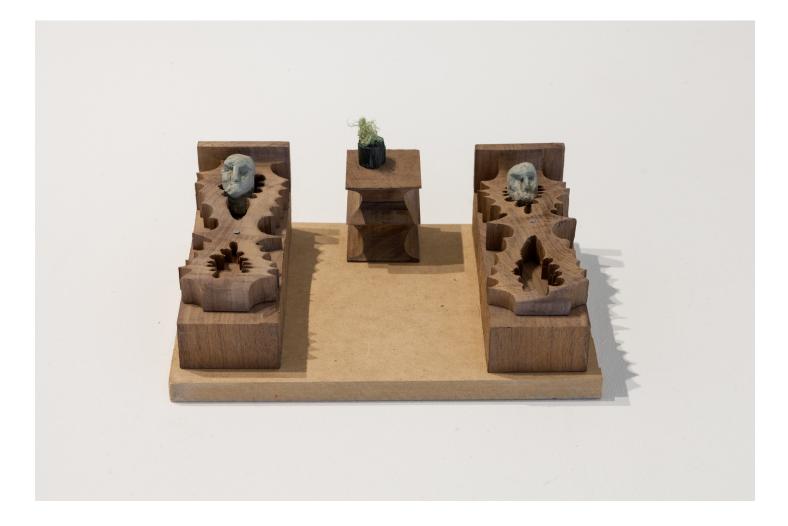

Harry Gould Harvey IV

@Atlanta Contemporary March 15–May 13

The Garret (For Brittni), 2018 foraged walnut, foraged clay 9w x 6.5d x 3h in.

The Garret (For Brittni), 2018 foraged walnut, foraged clay 9w x 6.5d x 3h in. Alternate view