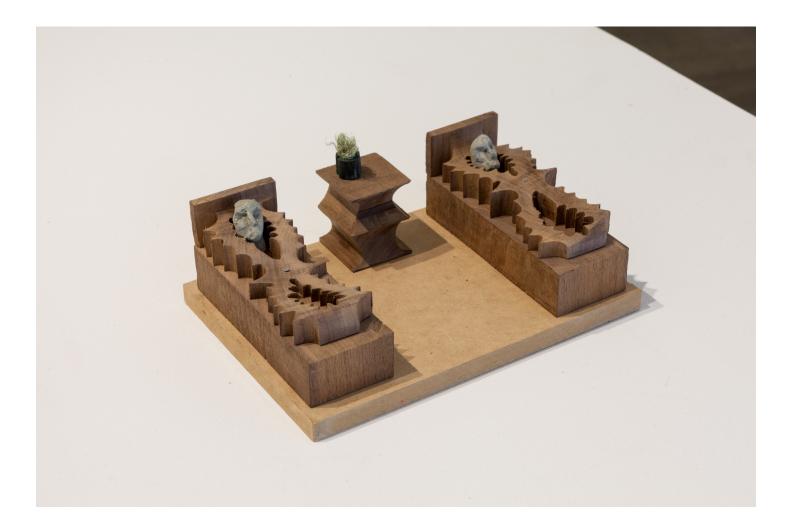

Harry Gould Harvey IV

@Atlanta Contemporary March 15–May 13

The Garret (For Brittni), 2018 foraged walnut, foraged clay 9w x 6.5d x 3h in.

The Garret (For Brittni), 2018 foraged walnut, foraged clay 9w x 6.5d x 3h in. Alternate view