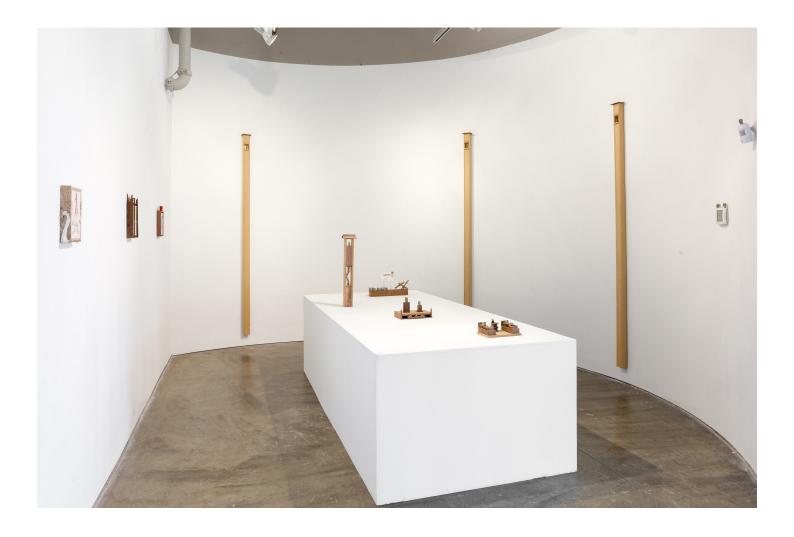

Harry Gould Harvey IV

@Atlanta Contemporary March 15–May 13

The Garret (For Brittni), 2018 foraged walnut, foraged clay 9w x 6.5d x 3h in.

The Garret (For Brittni), 2018 foraged walnut, foraged clay 9w x 6.5d x 3h in. Alternate view

At The Alter (IM AFRAID YOUR MIND WILL BE LEAD AST RAY FROM PURITY AND DEVOTION), 2018 Foraged walnut, foraged clay, mdf row x 6.75d x 6.5h in.

At The Alter (IM AFRAID YOUR MIND WILL BE LEAD AST RAY FROM PURITY AND DEVOTION), 2018 Foraged walnut, foraged clay, mdf row x 6.75d x 6.5h in. Alternate view

Cloud Buster (self portrait), 2018 Foraged walnut, foraged clay 3w x 2.25d x 24.5h in.

Cloud Buster (self portrait), 2018 Foraged walnut, foraged clay 3w x 2.25d x 24.5h in. Detail

Highest Law, 2017 Foraged walnut, foraged clay, aluminum, charcoal on mailer 15W x 3.5d x 9.5h in.

Highest Law, 2017 Foraged walnut, foraged clay, aluminum, charcoal on mailer 15w x 3.5d x 9.5h in. Alternate view

Salvation, 2018 Foraged Spalted Maple, found bone, acrylic, charcoal on paper 9.75h x 7.5w in.

Salvation, 2018 Foraged Spalted Maple, found bone, acrylic, charcoal on paper 9.75h x 7.5w in. Alternate view

The Dominant Idea (interpolation of voltairine de cleyre), 2018 foraged walnut, charcoal and colored pencil on paper 12h x 6.75w in.

The Dominant Idea (interpolation of voltairine de cleyre), 2018 foraged walnut, charcoal and colored pencil on paper 12h x 6.75w in. Alternate view

Disguise The Goal, 2018 Foraged Walnut, charcoal on paper 11th x 7w in.

Disguise The Goal, 2018 Foraged Walnut, charcoal on paper 11h x 7w in. Alternate view