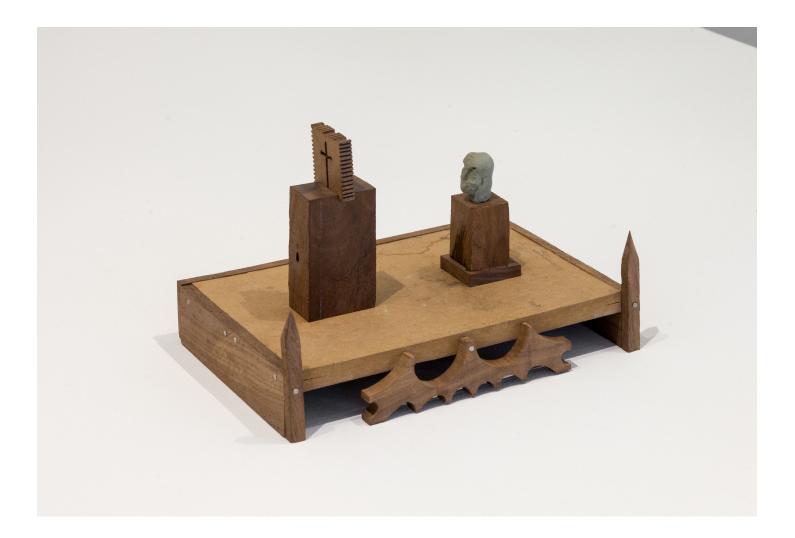

Harry Gould Harvey IV

@Atlanta Contemporary March 15–May 13

The Garret (For Brittni), 2018 foraged walnut, foraged clay 9w x 6.5d x 3h in.

The Garret (For Brittni), 2018 foraged walnut, foraged clay 9w x 6.5d x 3h in. Alternate view