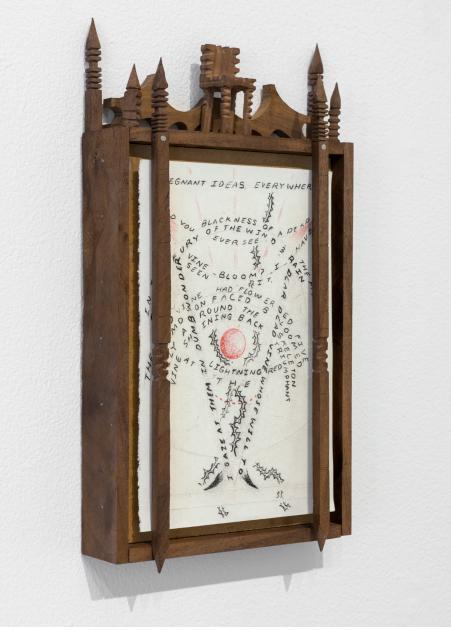

The Dominant Idea (interpolation of voltairine de cleyre), 2018 foraged walnut, charcoal and colored pencil on paper 12h x 6.75w in. Alternate view

Disguise The Goal, 2018 Foraged Walnut, charcoal on paper 11th x 7w in.