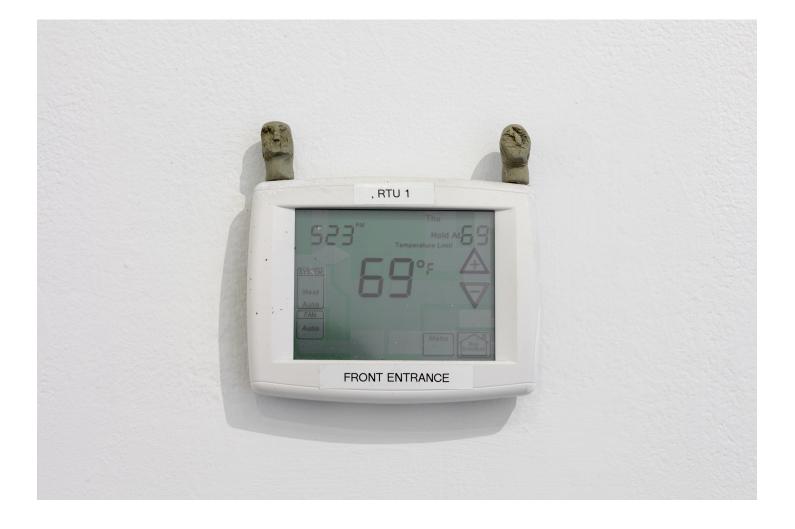

Harry Gould Harvey IV

@Atlanta Contemporary March 15–May 13

The Garret (For Brittni), 2018 foraged walnut, foraged clay 9w x 6.5d x 3h in.

The Garret (For Brittni), 2018 foraged walnut, foraged clay 9w x 6.5d x 3h in. Alternate view

At The Alter (IM AFRAID YOUR MIND WILL BE LEAD AST RAY FROM PURITY AND DEVOTION), 2018 Foraged walnut, foraged clay, mdf row x 6.75d x 6.5h in.

At The Alter (IM AFRAID YOUR MIND WILL BE LEAD AST RAY FROM PURITY AND DEVOTION), 2018 Foraged walnut, foraged clay, mdf row x 6.75d x 6.5h in. Alternate view