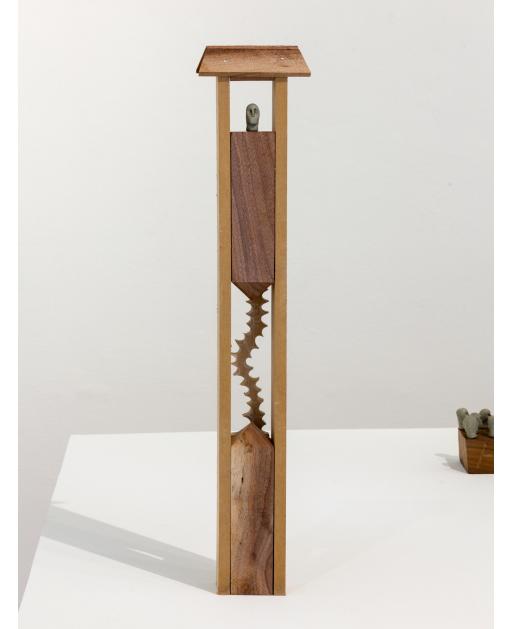

Cloud Buster (self portrait), 2018 Foraged walnut, foraged clay 3w x 2.25d x 24.5h in.

Cloud Buster (self portrait), 2018 Foraged walnut, foraged clay 3w x 2.25d x 24.5h in. Detail

Highest Law, 2017 Foraged walnut, foraged clay, aluminum, charcoal on mailer 15W x 3.5d x 9.5h in.