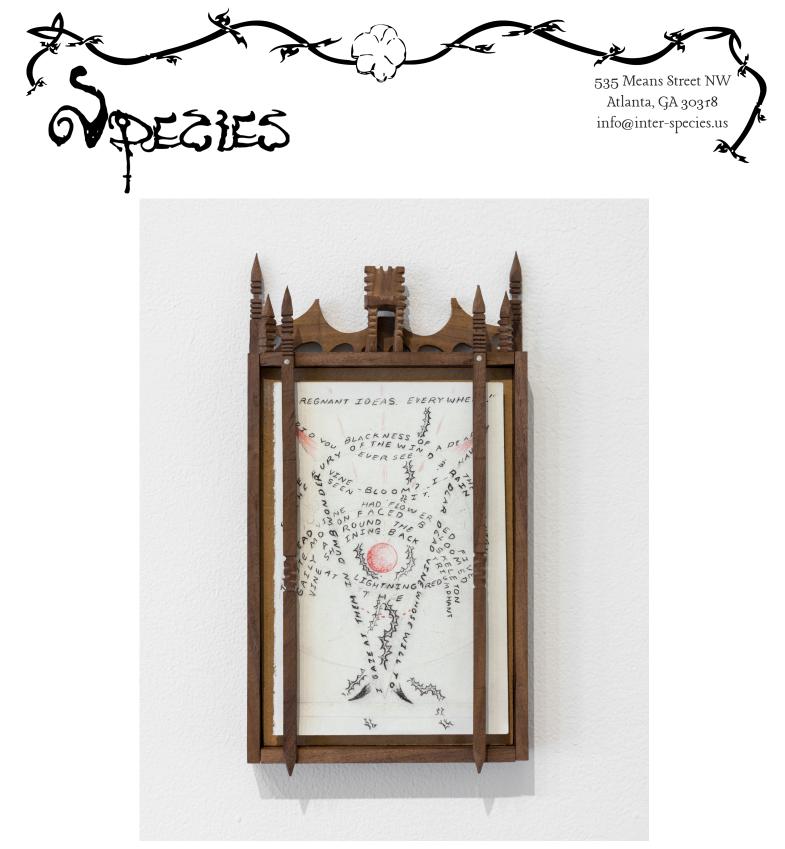

The Dominant Idea (interpolation of voltairine de cleyre), 2018 foraged walnut, charcoal and colored pencil on paper 12h x 6.75w in. Alternate view

Disguise The Goal, 2018 Foraged Walnut, charcoal on paper 11th x 7w in.