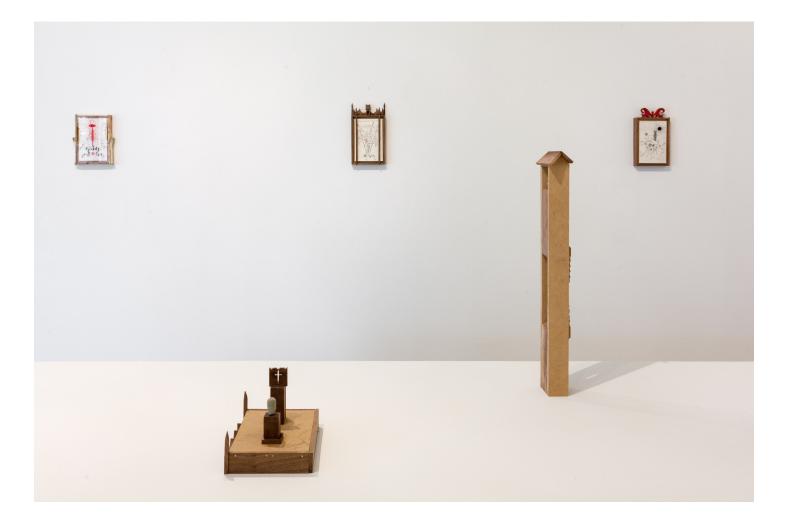

Harry Gould Harvey IV

@Atlanta Contemporary March 15–May 13

The Garret (For Brittni), 2018 foraged walnut, foraged clay 9w x 6.5d x 3h in.

The Garret (For Brittni), 2018 foraged walnut, foraged clay 9w x 6.5d x 3h in. Alternate view

At The Alter (IM AFRAID YOUR MIND WILL BE LEAD AST RAY FROM PURITY AND DEVOTION), 2018 Foraged walnut, foraged clay, mdf row x 6.75d x 6.5h in.

At The Alter (IM AFRAID YOUR MIND WILL BE LEAD AST RAY FROM PURITY AND DEVOTION), 2018 Foraged walnut, foraged clay, mdf row x 6.75d x 6.5h in. Alternate view

Cloud Buster (self portrait), 2018 Foraged walnut, foraged clay 3w x 2.25d x 24.5h in.

Cloud Buster (self portrait), 2018 Foraged walnut, foraged clay 3w x 2.25d x 24.5h in. Detail

Highest Law, 2017 Foraged walnut, foraged clay, aluminum, charcoal on mailer 15W x 3.5d x 9.5h in.

Highest Law, 2017 Foraged walnut, foraged clay, aluminum, charcoal on mailer 15w x 3.5d x 9.5h in. Alternate view

Salvation, 2018 Foraged Spalted Maple, found bone, acrylic, charcoal on paper 9.75h x 7.5w in.