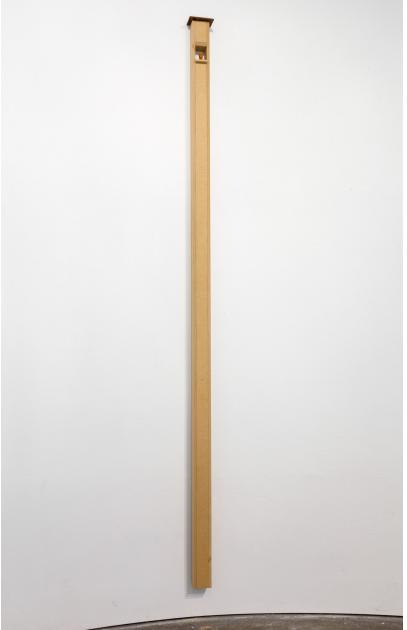

Cloud Buster (self portrait), 2018 Foraged walnut, foraged clay 3w x 2.25d x 24.5h in.

Cloud Buster (self portrait), 2018 Foraged walnut, foraged clay 3w x 2.25d x 24.5h in. Detail

Highest Law, 2017 Foraged walnut, foraged clay, aluminum, charcoal on mailer 15W x 3.5d x 9.5h in.