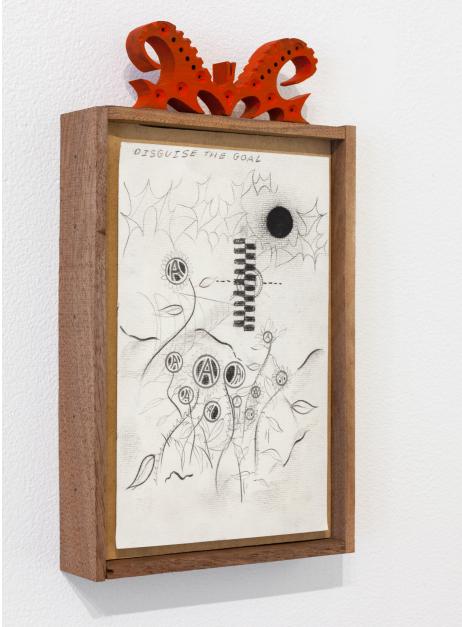

The Dominant Idea (interpolation of voltairine de cleyre), 2018 foraged walnut, charcoal and colored pencil on paper 12h x 6.75w in. Alternate view

Disguise The Goal, 2018 Foraged Walnut, charcoal on paper 11th x 7w in.

Disguise The Goal, 2018 Foraged Walnut, charcoal on paper 11h x 7w in. Alternate view