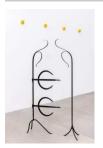

## UNA

Jeanne Tara The seasaw 2024 Silicon, synthetic leather, painted steel chains and hooks 350 × 45 cm Variable dimensions

**Jeanne Tara** The sill 2024 painted iron 125 × 79 cm

Jeanne Tara Coulant 1 2022 beeswax 4 × 11 cm