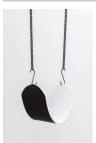

## UNA

Jeanne Tara The seasaw 2024 Silicon, synthetic leather, painted steel chains and hooks 350 × 45 cm Variable dimensions

**Jeanne Tara** The sill 2024 painted iron 125 × 79 cm

Jeanne Tara Coulant 1 2022 beeswax 4 × 11 cm