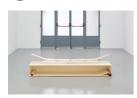

## GALLERIA MASSIMO MININI

EPA-108
Haris Epaminonda
Untitled #1 c/i, 2024
Wooden box, found airplane model
wings, found music piano scroll and
fabric

overall dimensions 50x203,5x36 cm

EPA-113
Haris Epaminonda
Untitled #7 c/i, 2024
Silver box and cover with felt lining
and found pocket knife
4,7×43×5 cm