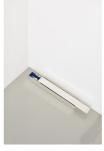

EPA-117 Haris Epaminonda Untitled #14 c/i, 2024 Wooden found object, mirrored plexiglass plate, plinth 132×21,8×19 cm

EPA-103
Haris Epaminonda
Untitled #15 c/i, 2024
White pastellone on eight wooden
panels with four black powdercoated
metal shelves
104×207×4,5 cm