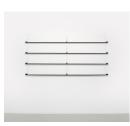

EPA-119
Haris Epaminonda
Untitled #17 c/i, 2024
Typewriting on paper, stainless steel frame
41×28 cm

EPA-075
Haris Epaminonda
Untitled #05 a/o, 2023
Aluminium sculpture with 3 found brass grasshoppers dimensions variable