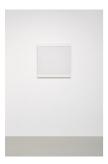

EPA-102 Haris Epaminonda Untitled #3 c/i, 2024 White pastellone on wooden panel with black powdercoated metal shelf 120×175×10 cm

EPA-106 Haris Epaminonda Untitled #9 c/i, 2024 White and grey pastellone on five wooden panels 65×65 cm

**EPA-112**Haris Epaminonda *Untitled #6 c/i*, 2024
Typewriting on found paper, plexiglass case
33×23,2 cm

EPA-101
Haris Epaminonda
Untitled #12 c/i, 2024
White pastellone on two wooden
panels with black powdercoated
metal shelf
90×195×7 cm