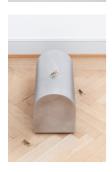

EPA-119
Haris Epaminonda
Untitled #17 c/i, 2024
Typewriting on paper, stainless steel frame
41×28 cm

EPA-075
Haris Epaminonda
Untitled #05 a/o, 2023
Aluminium sculpture with 3 found brass grasshoppers dimensions variable