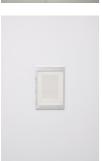

**EPA-112**Haris Epaminonda *Untitled #6 c/i*, 2024
Typewriting on found paper, plexiglass case
33×23,2 cm

EPA-101
Haris Epaminonda
Untitled #12 c/i, 2024
White pastellone on two wooden
panels with black powdercoated
metal shelf
90×195×7 cm

EPA-119
Haris Epaminonda
Untitled #17 c/i, 2024
Typewriting on paper, stainless steel frame
41×28 cm

EPA-075
Haris Epaminonda
Untitled #05 a/o, 2023
Aluminium sculpture with 3 found brass grasshoppers dimensions variable