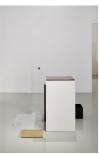

EPA-111
Haris Epaminonda
Untitled #5 c/i, 2024
Aluminum structure and box, water
43×40×39 cm

EPA-116 Haris Epaminonda Untitled #11 c/i, 2024 Wood and mirrored plexiglass box with found doll chest, plinth 152,8×29,2×24,2 cm