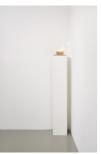

EPA-111
Haris Epaminonda
Untitled #5 c/i, 2024
Aluminum structure and box, water
43×40×39 cm

EPA-116 Haris Epaminonda Untitled #11 c/i, 2024 Wood and mirrored plexiglass box with found doll chest, plinth 152,8×29,2×24,2 cm