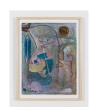

## Derosia

Beaux Mendes *Untitled*, 2022 Charcoal, acrylic and marble dust on wood panel 18 x 19 in (45.7 x 48.3 cm)

Magalie Comeau *Chair de l'anti-carre*, 2018 Oil on canvas 60 x 84 in (152.4 x 213.4 cm)