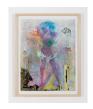

Emma Rose Schwartz

Gold Twig Dog Wood, 2024

Oil, paper, chalk pastel, and charcoal on canvas
62 x 32 in (157.5 x 81.3 cm)

Ben R. Clement

Vault #1, 2023

Cast iron, anodized titanium wire, stainless steel ball bearing, synthetic gemstones