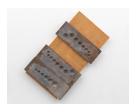

## Derosia

Beaux Mendes *Untitled*, 2022 Charcoal, acrylic and marble dust on wood panel 18 x 19 in (45.7 x 48.3 cm)

Magalie Comeau *Chair de l'anti-carre*, 2018 Oil on canvas 60 x 84 in (152.4 x 213.4 cm)