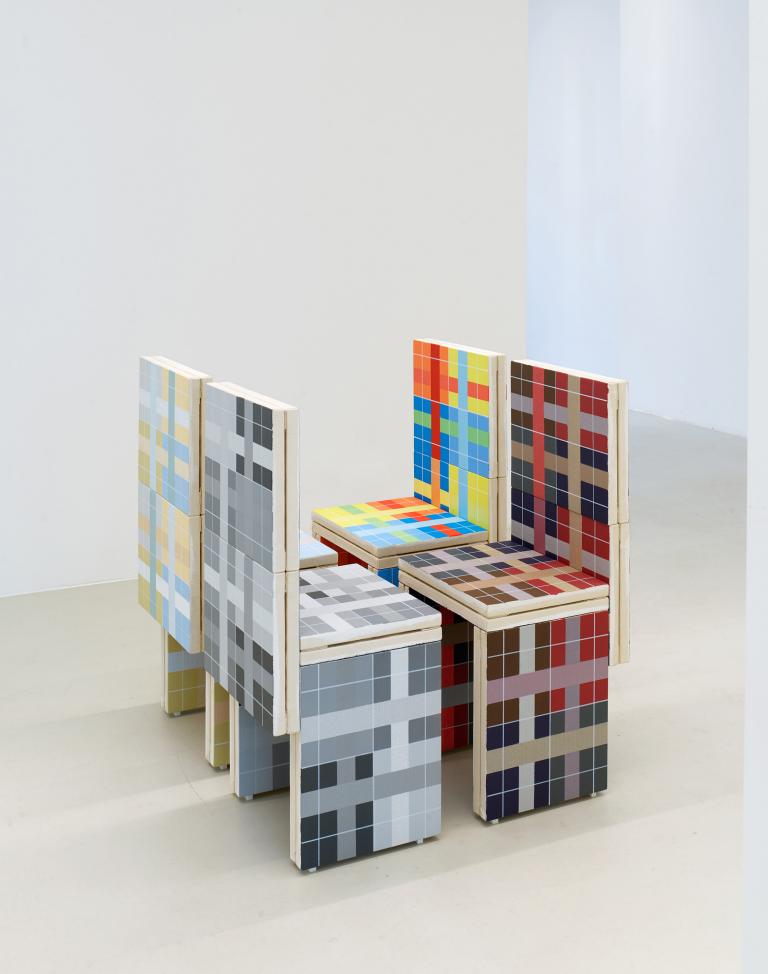

French Painting by Mouth, 2009

lasertran, acrylic and mixed media with 144 pages of text bound in four volumes each  $88 \times 38.4 \times 35.5$  cm

The installation French Painting by Mouth consists of four objects reminiscent of chairs as well as 144 posters. In the combination of text, object and image, our viewing and reading habits are put to the test. Each "chair" is made of ten canvases, of which nine are painted in stripe patterns reminding one of color field painting. Only when taking a closer look does one discover that there are texts under each stripe of the painted surface. Each "chair" "carries" 40,000 words, all four chairs a total of 160,000 words. The number of words is comparable to a long book. Indeed, these texts are also like a "survey show," for they were written between 1967 and the present. They are either from Art & Language's works consisting purely of text, or text fragments, lyrics, art-critical essays, or interviews from five decades. The 144 posters are pasted on the wall and, in reference to the chairs, show the same texts.

## 2.9. - 22.10.22

Each poster indexes its part of one of the chairs with headings like "Chair in bright colours / Lower panel of backrest / Upper horizontal bar coloured bright yellow with mid-grey text." That is where one can then read the lyrics of "If She Loves You" and the beginning of the essay "Painted by Mouth," for example. In a tongue-in-cheek way, Art & Language challenges our viewing habits. We "see" a text comparable to a picture on "chairs." The "chairs" are not for sitting, but defiantly "occupy" the space as autonomous objects constructed from unique paintings, which are not hanging on the wall, however. What we see on the wall, are texts that one would rather read in a book. When we read them, the words become "voices" that expand the space. In an extremely fascinating way, Art & Language continues the dialogue between the concepts of "discourse" and "decoration" that is characteristic of their work. They speak of the "installation of a phantom" that in a certain respect refers to themselves as artists, musicians and art theorists playing with art history and everyday life.

Each poster indexes its part of one of the chairs with headings like "Chair in bright colours / Lower panel of backrest / Upper horizontal bar coloured bright yellow with mid-grey text." That is where one can then read the lyrics of "If She Loves You" and the beginning of the essay "Painted by Mouth," for example. In a tongue-in-cheek way, Art & Language challenges our viewing habits. We "see" a text comparable to a picture on "chairs." The "chairs" are not for sitting, but defiantly "occupy" the space as autonomous objects constructed from unique paintings, which are not hanging on the wall, however. What we see on the wall, are texts that one would rather read in a book. When we read them, the words become "voices" that expand the space. In an extremely fascinating way, Art & Language continues the dialogue between the concepts of "discourse" and "decoration" that is characteristic of their work. They speak of the "installation of a phantom" that in a certain respect refers to themselves as artists, musicians and art theorists playing with art history and everyday life.