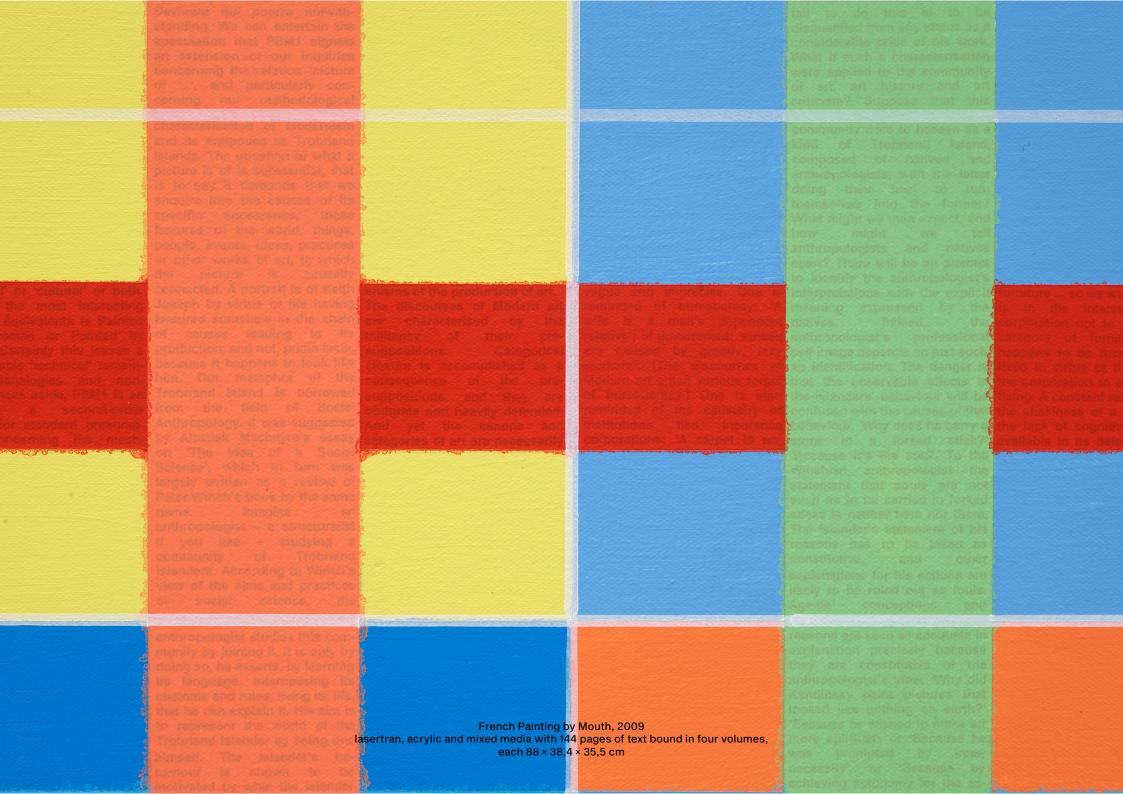

French Painting by Mouth, 2009

lasertran, acrylic and mixed media with 144 pages of text bound in four volumes each  $88 \times 38.4 \times 35.5$  cm

The installation French Painting by Mouth consists of four objects reminiscent of chairs as well as 144 posters. In the combination of text, object and image, our viewing and reading habits are put to the test. Each "chair" is made of ten canvases, of which nine are painted in stripe patterns reminding one of color field painting. Only when taking a closer look does one discover that there are texts under each stripe of the painted surface. Each "chair" "carries" 40,000 words, all four chairs a total of 160,000 words. The number of words is comparable to a long book. Indeed, these texts are also like a "survey show," for they were written between 1967 and the present. They are either from Art & Language's works consisting purely of text, or text fragments, lyrics, art-critical essays, or interviews from five decades. The 144 posters are pasted on the wall and, in reference to the chairs, show the same texts.

## 2.9. - 22.10.22

Each poster indexes its part of one of the chairs with headings like "Chair in bright colours / Lower panel of backrest / Upper horizontal bar coloured bright yellow with mid-grey text." That is where one can then read the lyrics of "If She Loves You" and the beginning of the essay "Painted by Mouth," for example. In a tongue-in-cheek way, Art & Language challenges our viewing habits. We "see" a text comparable to a picture on "chairs." The "chairs" are not for sitting, but defiantly "occupy" the space as autonomous objects constructed from unique paintings, which are not hanging on the wall, however. What we see on the wall, are texts that one would rather read in a book. When we read them, the words become "voices" that expand the space. In an extremely fascinating way, Art & Language continues the dialogue between the concepts of "discourse" and "decoration" that is characteristic of their work. They speak of the "installation of a phantom" that in a certain respect refers to themselves as artists, musicians and art theorists playing with art history and everyday life.

Each poster indexes its part of one of the chairs with headings like "Chair in bright colours / Lower panel of backrest / Upper horizontal bar coloured bright yellow with mid-grey text." That is where one can then read the lyrics of "If She Loves You" and the beginning of the essay "Painted by Mouth," for example. In a tongue-in-cheek way, Art & Language challenges our viewing habits. We "see" a text comparable to a picture on "chairs." The "chairs" are not for sitting, but defiantly "occupy" the space as autonomous objects constructed from unique paintings, which are not hanging on the wall, however. What we see on the wall, are texts that one would rather read in a book. When we read them, the words become "voices" that expand the space. In an extremely fascinating way, Art & Language continues the dialogue between the concepts of "discourse" and "decoration" that is characteristic of their work. They speak of the "installation of a phantom" that in a certain respect refers to themselves as artists, musicians and art theorists playing with art history and everyday life.