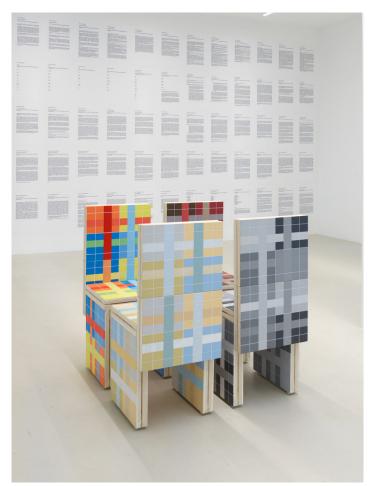

French Painting by Mouth, 2009

lasertran, acrylic and mixed media with 144 pages of text bound in four volumes each  $88 \times 38.4 \times 35.5$  cm

The installation French Painting by Mouth consists of four objects reminiscent of chairs as well as 144 posters. In the combination of text, object and image, our viewing and reading habits are put to the test. Each "chair" is made of ten canvases, of which nine are painted in stripe patterns reminding one of color field painting. Only when taking a closer look does one discover that there are texts under each stripe of the painted surface. Each "chair" "carries" 40,000 words, all four chairs a total of 160,000 words. The number of words is comparable to a long book. Indeed, these texts are also like a "survey show," for they were written between 1967 and the present. They are either from Art & Language's works consisting purely of text, or text fragments, lyrics, art-critical essays, or interviews from five decades. The 144 posters are pasted on the wall and, in reference to the chairs, show the same texts.

## 2.9. - 22.10.22

Each poster indexes its part of one of the chairs with headings like "Chair in bright colours / Lower panel of backrest / Upper horizontal bar coloured bright yellow with mid-grey text." That is where one can then read the lyrics of "If She Loves You" and the beginning of the essay "Painted by Mouth," for example. In a tongue-in-cheek way, Art & Language challenges our viewing habits. We "see" a text comparable to a picture on "chairs." The "chairs" are not for sitting, but defiantly "occupy" the space as autonomous objects constructed from unique paintings, which are not hanging on the wall, however. What we see on the wall, are texts that one would rather read in a book. When we read them, the words become "voices" that expand the space. In an extremely fascinating way, Art & Language continues the dialogue between the concepts of "discourse" and "decoration" that is characteristic of their work. They speak of the "installation of a phantom" that in a certain respect refers to themselves as artists, musicians and art theorists playing with art history and everyday life.

Kadel Willborn

Birkenstraße 3 D-40233 Düsseldorf

www.kadel-willborn.de

French Painting by Mouth, 2009

The installation French Painting by Mouth consists of four objects reminiscent of chairs as well as 144 posters. In the combination of text, object and image, our viewing and reading habits are put to the test. Each "chair" is made of ten canvases, of which nine are painted in stripe patterns reminding one of color field painting. Only when taking a closer look does one discover that there are texts under each stripe of the painted surface. Each "chair" "carries" 40,000 words, all four chairs a total of 160,000 words. The number of words is comparable to a long book. Indeed, these texts are also like a "survey show," for they were written between 1967 and the present. They are either from Art & Language's works consisting purely of text, or text fragments, lyrics, art-critical essays, or interviews from five decades. The 144 posters are pasted on the wall and, in reference to the chairs, show the same texts.

Each poster indexes its part of one of the chairs with headings like "Chair in bright colours / Lower panel of backrest / Upper horizontal bar coloured bright yellow with mid-grey text." That is where one can then read the lyrics of "If She Loves You" and the beginning of the essay "Painted by Mouth," for example. In a tongue-in-cheek way, Art & Language challenges our viewing habits. We "see" a text comparable to a picture on "chairs." The "chairs" are not for sitting, but defiantly "occupy" the space as autonomous objects constructed from unique paintings, which are not hanging on the wall, however. What we see on the wall, are texts that one would rather read in a book. When we read them, the words become "voices" that expand the space. In an extremely fascinating way, Art & Language continues the dialogue between the concepts of "discourse" and "decoration" that is characteristic of their work. They speak of the "installation of a phantom" that in a certain respect refers to themselves as artists, musicians and art theorists playing with art history and everyday life.