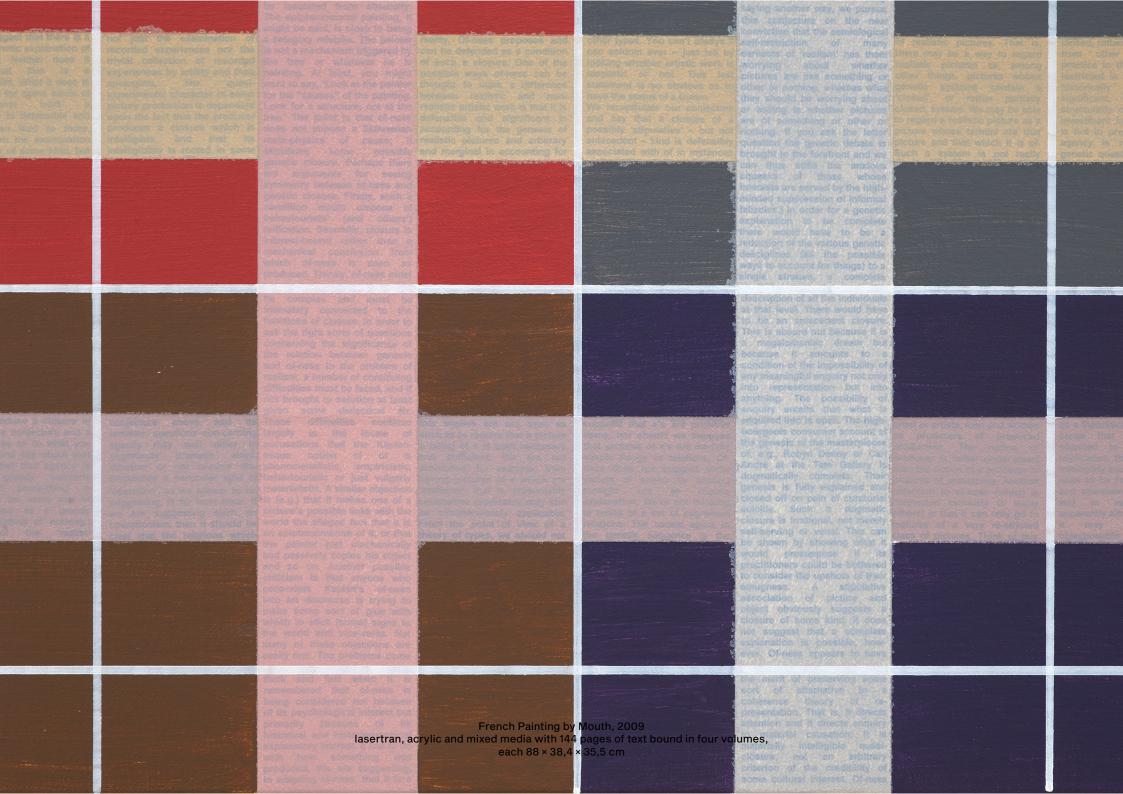

French Painting by Mouth, 2009

lasertran, acrylic and mixed media with 144 pages of text bound in four volumes each  $88 \times 38.4 \times 35.5$  cm

The installation French Painting by Mouth consists of four objects reminiscent of chairs as well as 144 posters. In the combination of text, object and image, our viewing and reading habits are put to the test. Each "chair" is made of ten canvases, of which nine are painted in stripe patterns reminding one of color field painting. Only when taking a closer look does one discover that there are texts under each stripe of the painted surface. Each "chair" "carries" 40,000 words, all four chairs a total of 160,000 words. The number of words is comparable to a long book. Indeed, these texts are also like a "survey show," for they were written between 1967 and the present. They are either from Art & Language's works consisting purely of text, or text fragments, lyrics, art-critical essays, or interviews from five decades. The 144 posters are pasted on the wall and, in reference to the chairs, show the same texts.

## 2.9. - 22.10.22

Each poster indexes its part of one of the chairs with headings like "Chair in bright colours / Lower panel of backrest / Upper horizontal bar coloured bright yellow with mid-grey text." That is where one can then read the lyrics of "If She Loves You" and the beginning of the essay "Painted by Mouth," for example. In a tongue-in-cheek way, Art & Language challenges our viewing habits. We "see" a text comparable to a picture on "chairs." The "chairs" are not for sitting, but defiantly "occupy" the space as autonomous objects constructed from unique paintings, which are not hanging on the wall, however. What we see on the wall, are texts that one would rather read in a book. When we read them, the words become "voices" that expand the space. In an extremely fascinating way, Art & Language continues the dialogue between the concepts of "discourse" and "decoration" that is characteristic of their work. They speak of the "installation of a phantom" that in a certain respect refers to themselves as artists, musicians and art theorists playing with art history and everyday life.

Each poster indexes its part of one of the chairs with headings like "Chair in bright colours / Lower panel of backrest / Upper horizontal bar coloured bright yellow with mid-grey text." That is where one can then read the lyrics of "If She Loves You" and the beginning of the essay "Painted by Mouth," for example. In a tongue-in-cheek way, Art & Language challenges our viewing habits. We "see" a text comparable to a picture on "chairs." The "chairs" are not for sitting, but defiantly "occupy" the space as autonomous objects constructed from unique paintings, which are not hanging on the wall, however. What we see on the wall, are texts that one would rather read in a book. When we read them, the words become "voices" that expand the space. In an extremely fascinating way, Art & Language continues the dialogue between the concepts of "discourse" and "decoration" that is characteristic of their work. They speak of the "installation of a phantom" that in a certain respect refers to themselves as artists, musicians and art theorists playing with art history and everyday life.