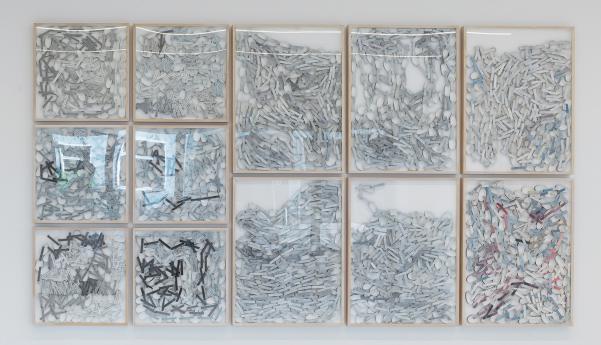

This (self-)ironic dialogue between decoration and discourse, the strategy of indexing, the eloquent and visual play with art critique and art history are marked in a special way by the 12-part wall installation Art&Language Paints a Picture (The performance of the Actors of the Jackson Pollock Bar); Art & Language Paints a Picture (Directions for the Actors). The work evidently consists of garlands arranged in picture frames. It is based on the text "Art & Language Paints a Picture" published in 1992, which later served as a script for a performance by the theater group The Jackson Pollock Bar in 1999. On stage, the actors precisely recited the text and simultaneously produced a painting following the directions as a performance. The 12-part work now consists of a cut-up oil painting depicting the actors during the performance. These garlands are in the larger frames, while the smaller ones contain garlands made of a cut-up oil painting inscribed with the directions, the script for the actors. The motif of the garland has been part of Art & Language's work since the 1990s and was the topic of an essay entitled "Making Meaningless" that discussed the ideology by which the self-description of the artist is constructed. The work is also influenced by documentary photos of a canteen decorated with paperchains of a company that went bankrupt-it was supposed to be the "last celebration." In antiquity, garlands were spanned between the horns of animals that were later sacrificed. In this regard, the motif of the garland combines festive decoration with the dark side of loss.

This ambivalence is intensified with a wink by Art & Language, for in the last part of the script, the actors of The Jackson Pollock Bar are directed to overpaint their arduously produced painting in white. Or, as Art & Language describe it: "The celebratory origin of the paperchains has been displaced—bleached out. A large painting, accompanied by a set of directions that account directly for its existence has been effectively destroyed and remade in the form of garlands that speak less of celebration, than of loss. (...) The work is hermeneutically insecure and unstable: a complex event recorded by the destruction of the record."