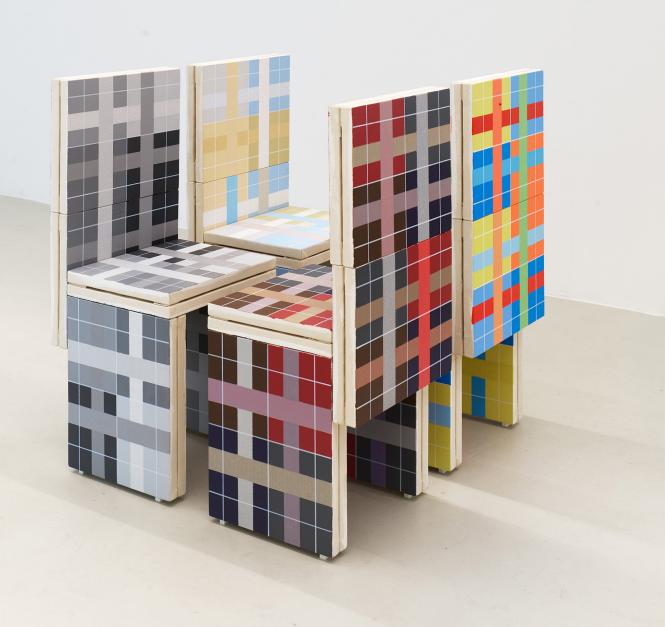

French Painting by Mouth, 2009

lasertran, acrylic and mixed media with 144 pages of text bound in four volumes each  $88 \times 38.4 \times 35.5$  cm

The installation French Painting by Mouth consists of four objects reminiscent of chairs as well as 144 posters. In the combination of text, object and image, our viewing and reading habits are put to the test. Each "chair" is made of ten canvases, of which nine are painted in stripe patterns reminding one of color field painting. Only when taking a closer look does one discover that there are texts under each stripe of the painted surface. Each "chair" "carries" 40,000 words, all four chairs a total of 160,000 words. The number of words is comparable to a long book. Indeed, these texts are also like a "survey show," for they were written between 1967 and the present. They are either from Art & Language's works consisting purely of text, or text fragments, lyrics, art-critical essays, or interviews from five decades. The 144 posters are pasted on the wall and, in reference to the chairs, show the same texts.

## 2.9. - 22.10.22

Each poster indexes its part of one of the chairs with headings like "Chair in bright colours / Lower panel of backrest / Upper horizontal bar coloured bright yellow with mid-grey text." That is where one can then read the lyrics of "If She Loves You" and the beginning of the essay "Painted by Mouth," for example. In a tongue-in-cheek way, Art & Language challenges our viewing habits. We "see" a text comparable to a picture on "chairs." The "chairs" are not for sitting, but defiantly "occupy" the space as autonomous objects constructed from unique paintings, which are not hanging on the wall, however. What we see on the wall, are texts that one would rather read in a book. When we read them, the words become "voices" that expand the space. In an extremely fascinating way, Art & Language continues the dialogue between the concepts of "discourse" and "decoration" that is characteristic of their work. They speak of the "installation of a phantom" that in a certain respect refers to themselves as artists, musicians and art theorists playing with art history and everyday life.

Each poster indexes its part of one of the chairs with headings like "Chair in bright colours / Lower panel of backrest / Upper horizontal bar coloured bright yellow with mid-grey text." That is where one can then read the lyrics of "If She Loves You" and the beginning of the essay "Painted by Mouth," for example. In a tongue-in-cheek way, Art & Language challenges our viewing habits. We "see" a text comparable to a picture on "chairs." The "chairs" are not for sitting, but defiantly "occupy" the space as autonomous objects constructed from unique paintings, which are not hanging on the wall, however. What we see on the wall, are texts that one would rather read in a book. When we read them, the words become "voices" that expand the space. In an extremely fascinating way, Art & Language continues the dialogue between the concepts of "discourse" and "decoration" that is characteristic of their work. They speak of the "installation of a phantom" that in a certain respect refers to themselves as artists, musicians and art theorists playing with art history and everyday life.