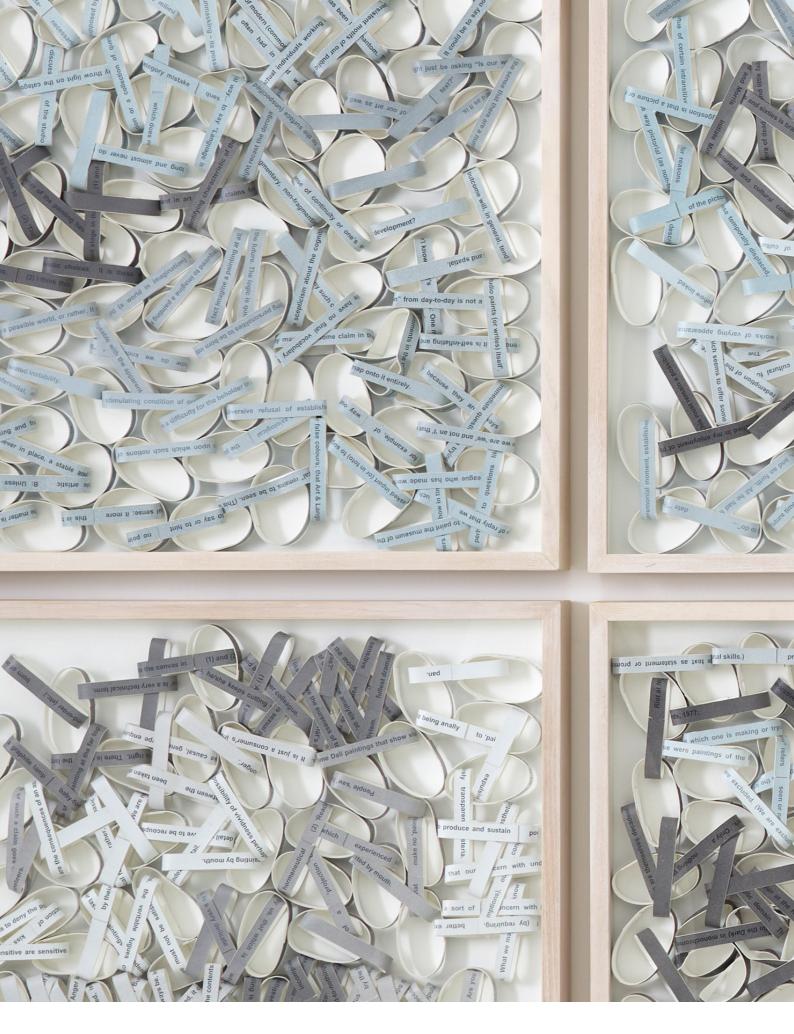

This (self-)ironic dialogue between decoration and discourse, the strategy of indexing, the eloquent and visual play with art critique and art history are marked in a special way by the 12-part wall installation Art&Language Paints a Picture (The performance of the Actors of the Jackson Pollock Bar); Art & Language Paints a Picture (Directions for the Actors). The work evidently consists of garlands arranged in picture frames. It is based on the text "Art & Language Paints a Picture" published in 1992, which later served as a script for a performance by the theater group The Jackson Pollock Bar in 1999. On stage, the actors precisely recited the text and simultaneously produced a painting following the directions as a performance. The 12-part work now consists of a cut-up oil painting depicting the actors during the performance. These garlands are in the larger frames, while the smaller ones contain garlands made of a cut-up oil painting inscribed with the directions, the script for the actors. The motif of the garland has been part of Art & Language's work since the 1990s and was the topic of an essay entitled "Making Meaningless" that discussed the ideology by which the self-description of the artist is constructed. The work is also influenced by documentary photos of a canteen decorated with paperchains of a company that went bankrupt-it was supposed to be the "last celebration." In antiquity, garlands were spanned between the horns of animals that were later sacrificed. In this regard, the motif of the garland combines festive decoration with the dark side of loss.

This ambivalence is intensified with a wink by Art & Language, for in the last part of the script, the actors of The Jackson Pollock Bar are directed to overpaint their arduously produced painting in white. Or, as Art & Language describe it: "The celebratory origin of the paperchains has been displaced—bleached out. A large painting, accompanied by a set of directions that account directly for its existence has been effectively destroyed and remade in the form of garlands that speak less of celebration, than of loss. (...) The work is hermeneutically insecure and unstable: a complex event recorded by the destruction of the record."