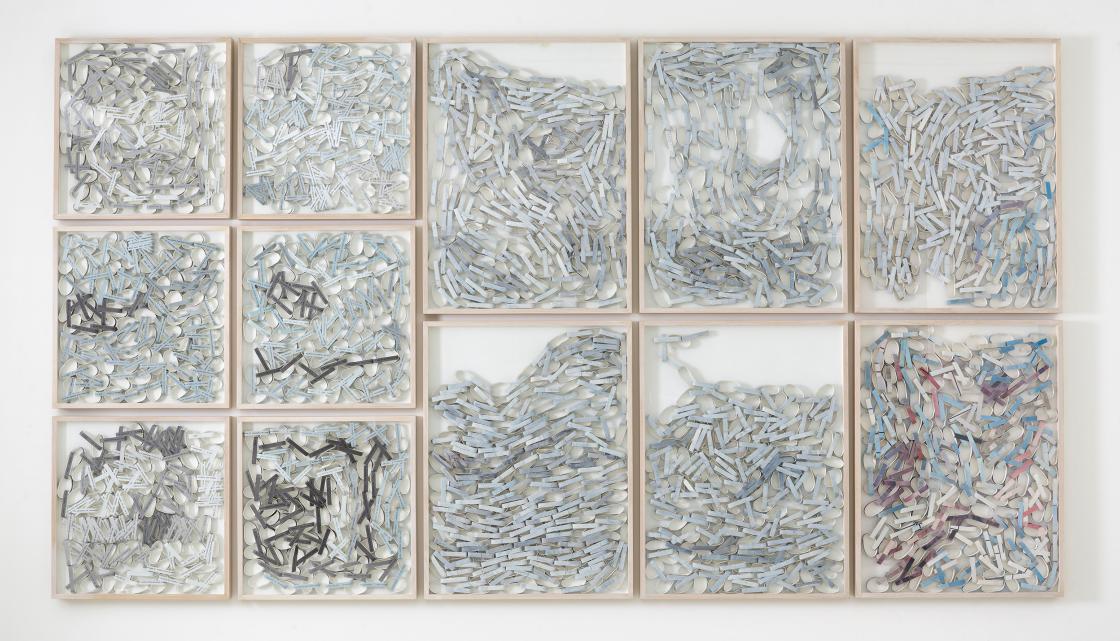

This (self-)ironic dialogue between decoration and discourse, the strategy of indexing, the eloquent and visual play with art critique and art history are marked in a special way by the 12-part wall installation Art&Language Paints a Picture (The performance of the Actors of the Jackson Pollock Bar); Art & Language Paints a Picture (Directions for the Actors). The work evidently consists of garlands arranged in picture frames. It is based on the text "Art & Language Paints a Picture" published in 1992, which later served as a script for a performance by the theater group The Jackson Pollock Bar in 1999. On stage, the actors precisely recited the text and simultaneously produced a painting following the directions as a performance. The 12-part work now consists of a cut-up oil painting depicting the actors during the performance. These garlands are in the larger frames, while the smaller ones contain garlands made of a cut-up oil painting inscribed with the directions, the script for the actors. The motif of the garland has been part of Art & Language's work since the 1990s and was the topic of an essay entitled "Making Meaningless" that discussed the ideology by which the self-description of the artist is constructed. The work is also influenced by documentary photos of a canteen decorated with paperchains of a company that went bankrupt-it was supposed to be the "last celebration." In antiquity, garlands were spanned between the horns of animals that were later sacrificed. In this regard, the motif of the garland combines festive decoration with the dark side of loss.

This ambivalence is intensified with a wink by Art & Language, for in the last part of the script, the actors of The Jackson Pollock Bar are directed to overpaint their arduously produced painting in white. Or, as Art & Language describe it: "The celebratory origin of the paperchains has been displaced—bleached out. A large painting, accompanied by a set of directions that account directly for its existence has been effectively destroyed and remade in the form of garlands that speak less of celebration, than of loss. (...) The work is hermeneutically insecure and unstable: a complex event recorded by the destruction of the record."