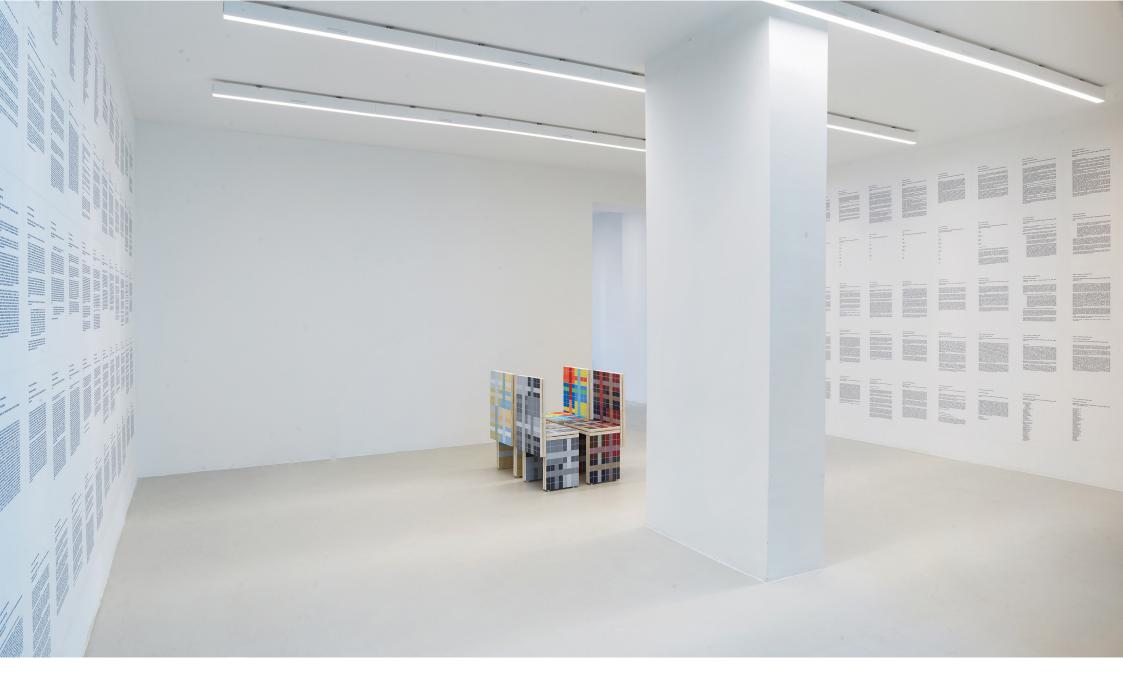

French Painting by Mouth, 2009

lasertran, acrylic and mixed media with 144 pages of text bound in four volumes each  $88 \times 38.4 \times 35.5$  cm

The installation French Painting by Mouth consists of four objects reminiscent of chairs as well as 144 posters. In the combination of text, object and image, our viewing and reading habits are put to the test. Each "chair" is made of ten canvases, of which nine are painted in stripe patterns reminding one of color field painting. Only when taking a closer look does one discover that there are texts under each stripe of the painted surface. Each "chair" "carries" 40,000 words, all four chairs a total of 160,000 words. The number of words is comparable to a long book. Indeed, these texts are also like a "survey show," for they were written between 1967 and the present. They are either from Art & Language's works consisting purely of text, or text fragments, lyrics, art-critical essays, or interviews from five decades. The 144 posters are pasted on the wall and, in reference to the chairs, show the same texts.

## 2.9. - 22.10.22

Each poster indexes its part of one of the chairs with headings like "Chair in bright colours / Lower panel of backrest / Upper horizontal bar coloured bright yellow with mid-grey text." That is where one can then read the lyrics of "If She Loves You" and the beginning of the essay "Painted by Mouth," for example. In a tongue-in-cheek way, Art & Language challenges our viewing habits. We "see" a text comparable to a picture on "chairs." The "chairs" are not for sitting, but defiantly "occupy" the space as autonomous objects constructed from unique paintings, which are not hanging on the wall, however. What we see on the wall, are texts that one would rather read in a book. When we read them, the words become "voices" that expand the space. In an extremely fascinating way, Art & Language continues the dialogue between the concepts of "discourse" and "decoration" that is characteristic of their work. They speak of the "installation of a phantom" that in a certain respect refers to themselves as artists, musicians and art theorists playing with art history and everyday life.

Kadel Willborn

Birkenstraße 3 D-40233 Düsseldorf

www.kadel-willborn.de

French Painting by Mouth, 2009

The installation French Painting by Mouth consists of four objects reminiscent of chairs as well as 144 posters. In the combination of text, object and image, our viewing and reading habits are put to the test. Each "chair" is made of ten canvases, of which nine are painted in stripe patterns reminding one of color field painting. Only when taking a closer look does one discover that there are texts under each stripe of the painted surface. Each "chair" "carries" 40,000 words, all four chairs a total of 160,000 words. The number of words is comparable to a long book. Indeed, these texts are also like a "survey show," for they were written between 1967 and the present. They are either from Art & Language's works consisting purely of text, or text fragments, lyrics, art-critical essays, or interviews from five decades. The 144 posters are pasted on the wall and, in reference to the chairs, show the same texts.

Each poster indexes its part of one of the chairs with headings like "Chair in bright colours / Lower panel of backrest / Upper horizontal bar coloured bright yellow with mid-grey text." That is where one can then read the lyrics of "If She Loves You" and the beginning of the essay "Painted by Mouth," for example. In a tongue-in-cheek way, Art & Language challenges our viewing habits. We "see" a text comparable to a picture on "chairs." The "chairs" are not for sitting, but defiantly "occupy" the space as autonomous objects constructed from unique paintings, which are not hanging on the wall, however. What we see on the wall, are texts that one would rather read in a book. When we read them, the words become "voices" that expand the space. In an extremely fascinating way, Art & Language continues the dialogue between the concepts of "discourse" and "decoration" that is characteristic of their work. They speak of the "installation of a phantom" that in a certain respect refers to themselves as artists, musicians and art theorists playing with art history and everyday life.