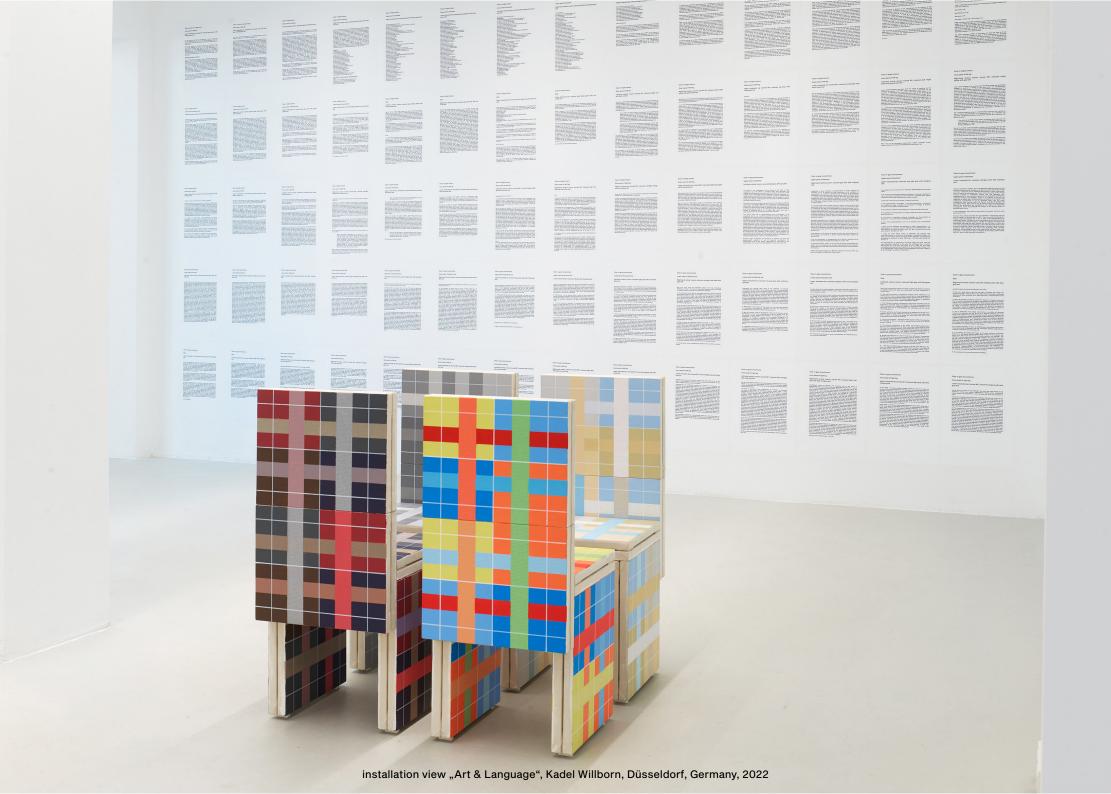

French Painting by Mouth, 2009

lasertran, acrylic and mixed media with 144 pages of text bound in four volumes each  $88 \times 38.4 \times 35.5$  cm

The installation French Painting by Mouth consists of four objects reminiscent of chairs as well as 144 posters. In the combination of text, object and image, our viewing and reading habits are put to the test. Each "chair" is made of ten canvases, of which nine are painted in stripe patterns reminding one of color field painting. Only when taking a closer look does one discover that there are texts under each stripe of the painted surface. Each "chair" "carries" 40,000 words, all four chairs a total of 160,000 words. The number of words is comparable to a long book. Indeed, these texts are also like a "survey show," for they were written between 1967 and the present. They are either from Art & Language's works consisting purely of text, or text fragments, lyrics, art-critical essays, or interviews from five decades. The 144 posters are pasted on the wall and, in reference to the chairs, show the same texts.

## 2.9. - 22.10.22

Each poster indexes its part of one of the chairs with headings like "Chair in bright colours / Lower panel of backrest / Upper horizontal bar coloured bright yellow with mid-grey text." That is where one can then read the lyrics of "If She Loves You" and the beginning of the essay "Painted by Mouth," for example. In a tongue-in-cheek way, Art & Language challenges our viewing habits. We "see" a text comparable to a picture on "chairs." The "chairs" are not for sitting, but defiantly "occupy" the space as autonomous objects constructed from unique paintings, which are not hanging on the wall, however. What we see on the wall, are texts that one would rather read in a book. When we read them, the words become "voices" that expand the space. In an extremely fascinating way, Art & Language continues the dialogue between the concepts of "discourse" and "decoration" that is characteristic of their work. They speak of the "installation of a phantom" that in a certain respect refers to themselves as artists, musicians and art theorists playing with art history and everyday life.

Kadel Willborn

Birkenstraße 3 D-40233 Düsseldorf

www.kadel-willborn.de

French Painting by Mouth, 2009

The installation French Painting by Mouth consists of four objects reminiscent of chairs as well as 144 posters. In the combination of text, object and image, our viewing and reading habits are put to the test. Each "chair" is made of ten canvases, of which nine are painted in stripe patterns reminding one of color field painting. Only when taking a closer look does one discover that there are texts under each stripe of the painted surface. Each "chair" "carries" 40,000 words, all four chairs a total of 160,000 words. The number of words is comparable to a long book. Indeed, these texts are also like a "survey show," for they were written between 1967 and the present. They are either from Art & Language's works consisting purely of text, or text fragments, lyrics, art-critical essays, or interviews from five decades. The 144 posters are pasted on the wall and, in reference to the chairs, show the same texts.

Each poster indexes its part of one of the chairs with headings like "Chair in bright colours / Lower panel of backrest / Upper horizontal bar coloured bright yellow with mid-grey text." That is where one can then read the lyrics of "If She Loves You" and the beginning of the essay "Painted by Mouth," for example. In a tongue-in-cheek way, Art & Language challenges our viewing habits. We "see" a text comparable to a picture on "chairs." The "chairs" are not for sitting, but defiantly "occupy" the space as autonomous objects constructed from unique paintings, which are not hanging on the wall, however. What we see on the wall, are texts that one would rather read in a book. When we read them, the words become "voices" that expand the space. In an extremely fascinating way, Art & Language continues the dialogue between the concepts of "discourse" and "decoration" that is characteristic of their work. They speak of the "installation of a phantom" that in a certain respect refers to themselves as artists, musicians and art theorists playing with art history and everyday life.