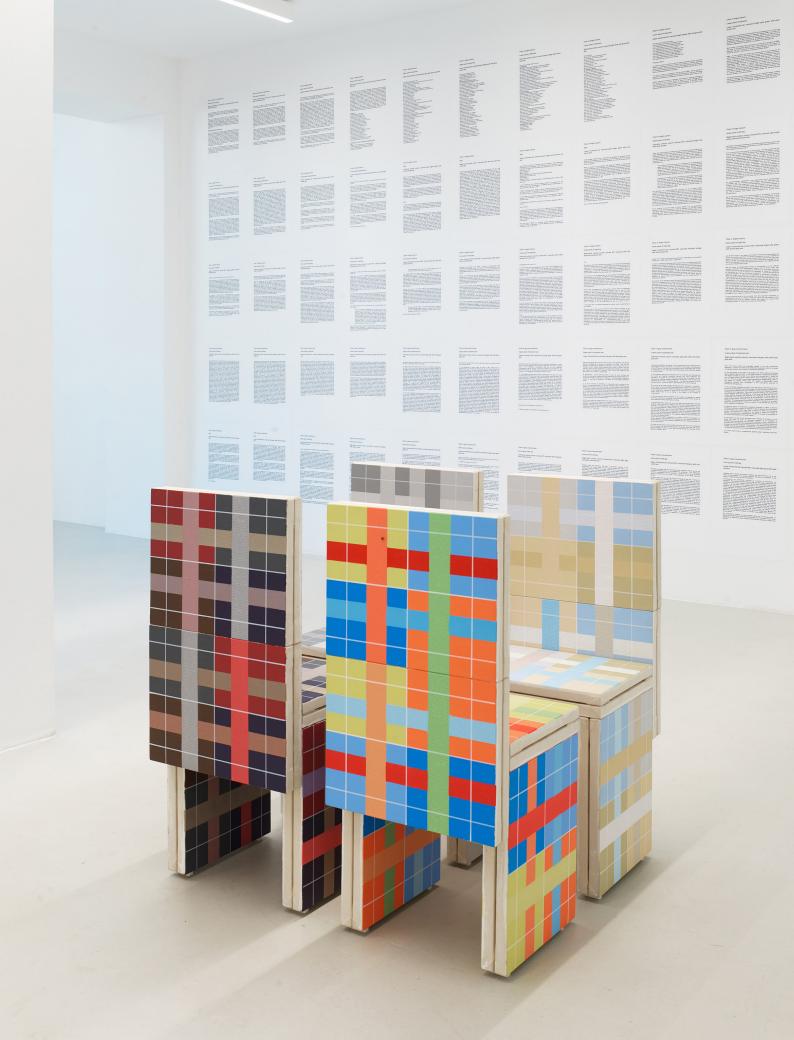

French Painting by Mouth, 2009

lasertran, acrylic and mixed media with 144 pages of text bound in four volumes each  $88 \times 38.4 \times 35.5$  cm

The installation French Painting by Mouth consists of four objects reminiscent of chairs as well as 144 posters. In the combination of text, object and image, our viewing and reading habits are put to the test. Each "chair" is made of ten canvases, of which nine are painted in stripe patterns reminding one of color field painting. Only when taking a closer look does one discover that there are texts under each stripe of the painted surface. Each "chair" "carries" 40,000 words, all four chairs a total of 160,000 words. The number of words is comparable to a long book. Indeed, these texts are also like a "survey show," for they were written between 1967 and the present. They are either from Art & Language's works consisting purely of text, or text fragments, lyrics, art-critical essays, or interviews from five decades. The 144 posters are pasted on the wall and, in reference to the chairs, show the same texts.

## 2.9. - 22.10.22

Each poster indexes its part of one of the chairs with headings like "Chair in bright colours / Lower panel of backrest / Upper horizontal bar coloured bright yellow with mid-grey text." That is where one can then read the lyrics of "If She Loves You" and the beginning of the essay "Painted by Mouth," for example. In a tongue-in-cheek way, Art & Language challenges our viewing habits. We "see" a text comparable to a picture on "chairs." The "chairs" are not for sitting, but defiantly "occupy" the space as autonomous objects constructed from unique paintings, which are not hanging on the wall, however. What we see on the wall, are texts that one would rather read in a book. When we read them, the words become "voices" that expand the space. In an extremely fascinating way, Art & Language continues the dialogue between the concepts of "discourse" and "decoration" that is characteristic of their work. They speak of the "installation of a phantom" that in a certain respect refers to themselves as artists, musicians and art theorists playing with art history and everyday life.

Kadel Willborn

Birkenstraße 3 D-40233 Düsseldorf

www.kadel-willborn.de

French Painting by Mouth, 2009

The installation French Painting by Mouth consists of four objects reminiscent of chairs as well as 144 posters. In the combination of text, object and image, our viewing and reading habits are put to the test. Each "chair" is made of ten canvases, of which nine are painted in stripe patterns reminding one of color field painting. Only when taking a closer look does one discover that there are texts under each stripe of the painted surface. Each "chair" "carries" 40,000 words, all four chairs a total of 160,000 words. The number of words is comparable to a long book. Indeed, these texts are also like a "survey show," for they were written between 1967 and the present. They are either from Art & Language's works consisting purely of text, or text fragments, lyrics, art-critical essays, or interviews from five decades. The 144 posters are pasted on the wall and, in reference to the chairs, show the same texts.

Each poster indexes its part of one of the chairs with headings like "Chair in bright colours / Lower panel of backrest / Upper horizontal bar coloured bright yellow with mid-grey text." That is where one can then read the lyrics of "If She Loves You" and the beginning of the essay "Painted by Mouth," for example. In a tongue-in-cheek way, Art & Language challenges our viewing habits. We "see" a text comparable to a picture on "chairs." The "chairs" are not for sitting, but defiantly "occupy" the space as autonomous objects constructed from unique paintings, which are not hanging on the wall, however. What we see on the wall, are texts that one would rather read in a book. When we read them, the words become "voices" that expand the space. In an extremely fascinating way, Art & Language continues the dialogue between the concepts of "discourse" and "decoration" that is characteristic of their work. They speak of the "installation of a phantom" that in a certain respect refers to themselves as artists, musicians and art theorists playing with art history and everyday life.