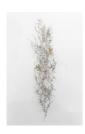

## eastcontemporary

Inside Job
Will spread I, 2024
stainless steel, linen yarn, dried thistle flowers
143 x 37 x 17 cm

Inside Job
Will spread II, 2024
stainless steel, linen yarn, dried thistle flowers
144 x 34 x 12 cm