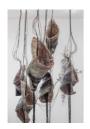

Inside Job

Behind the mouths gate something is stirring, is flickering, 2024

linen, silk, organza, stainless steel, galvanized steel, soy wax, calendering line, spray paint variable dimensions

Inside Job
Untitled I (from the Will Spread series), 2024
stainless steel, surgical steel, pewter, aluminium, spray paint, steel chains, quartz
103 x 44 x 8 cm