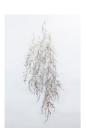

Inside Job

Untitled II (from the Will Spread series), 2024
stainless steel, surgical steel, pewter, aluminium, spray paint, steel chains, quartz
135 x 27 x 8 cm

Inside Job
Untitled III (from the Will Spread series), 2024
stainless steel, aluminium
36 x 54 x 8 cm