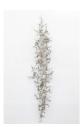

## eastcontemporary

Inside Job
Will spread I, 2024
stainless steel, linen yarn, dried thistle flowers
143 x 37 x 17 cm

Inside Job
Will spread II, 2024
stainless steel, linen yarn, dried thistle flowers
144 x 34 x 12 cm