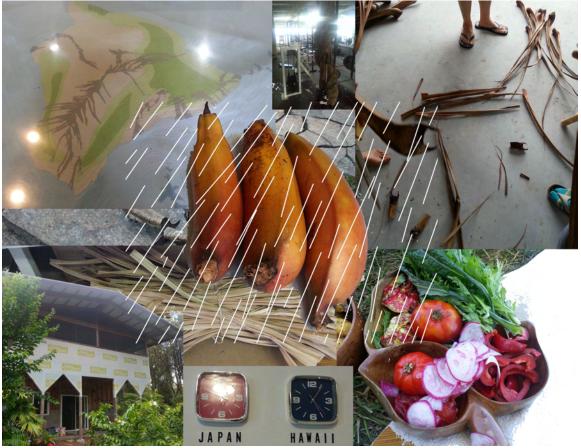

Artist? How we move around each other? Islands? îles?

#: Cuban Banana. Self-run gym (desert gym). Map of lava flow (A town was devoured in the 90s.). A man who was building the entire house for his family.

Affordable land. A family hung the two clocks in their house. Freshly hardened lava ground. Cuts of fresh vegetables were offered in return for other food. Hala leaves on the concrete floor. Hala leaves for sale which prepared to use.