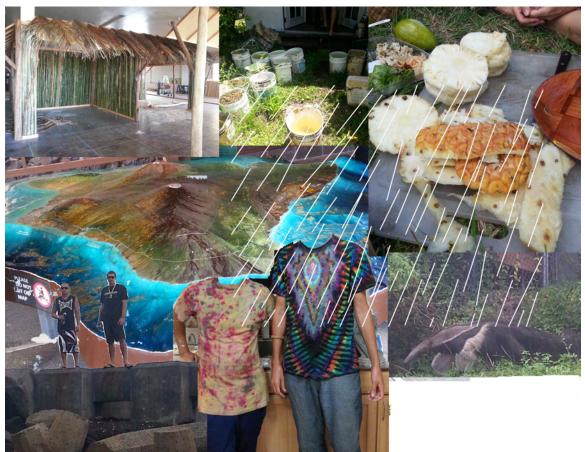

#: The tie-dye shirts discolored so much. It needs more PH increaser treatment. Circularly cut pineapple. Two men staring at tourists (us). Construction of new market huts. That anteater came from outside Hawaii, of course. Emergency water buckets. Some locals on this island live with food stamps. Another locals organize eco-tour for tourists.