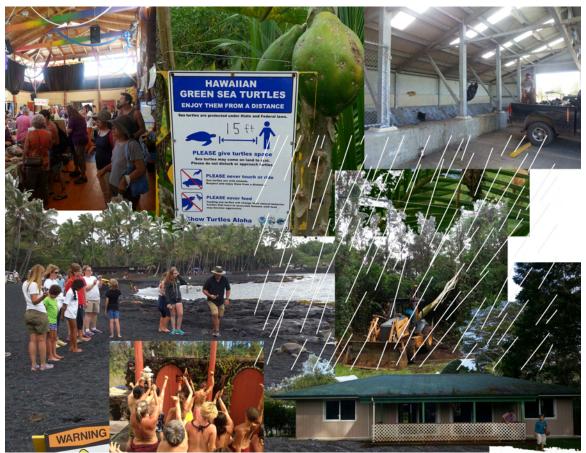

"Artist" and "Performance" are not uncommon words among naturalists. But those words has very different definition from the one we use in New York.

#: The man takes shit in the garden. Avocado grows near by. Big vegetable. The man was proud how it goes in his life. As if it is the only way of living. Transfer stations on the island for garbage. House was for sale \$180,000. Previous owner kept temporarily, and then they got too old to come back to the island and resell. Developing new lot for another vacation house. Turtles sunbathing. 15-feet restriction. Where there is usually aerial silk workshop became Farmer's market other day. "Womyn" only event (the photo was provided by my friend.)