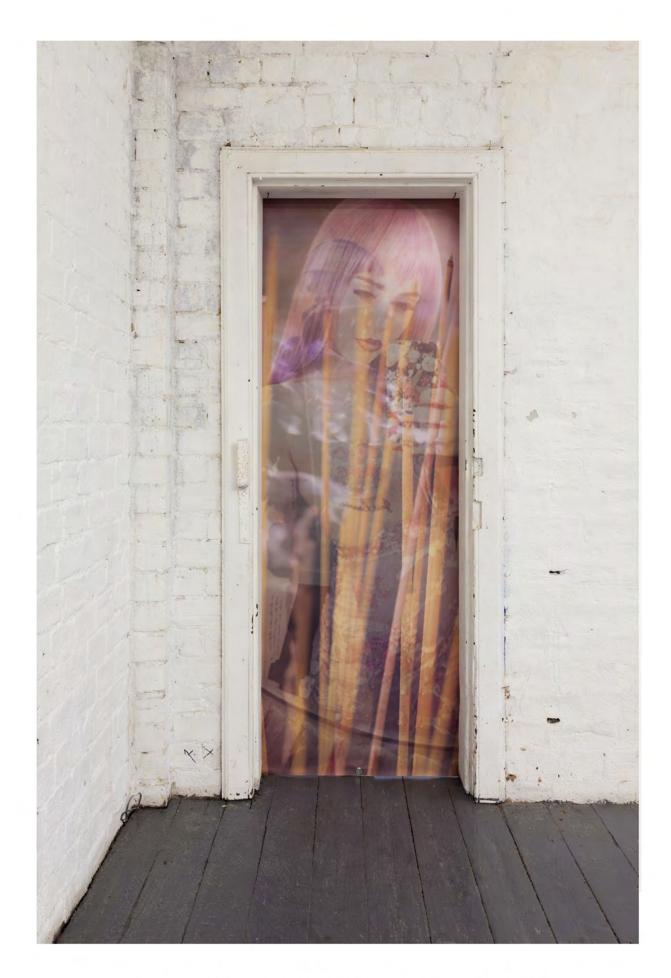

The Fate of Empires - Billboard - 280 x 380cm (2014)

Nato chief defends eastern advance - silkscreened leatherette on massage table - 185 x 60 x 87cm (2014)

Hashtag - digitally printed pvc building wrap - 90 x 230cm (2014)