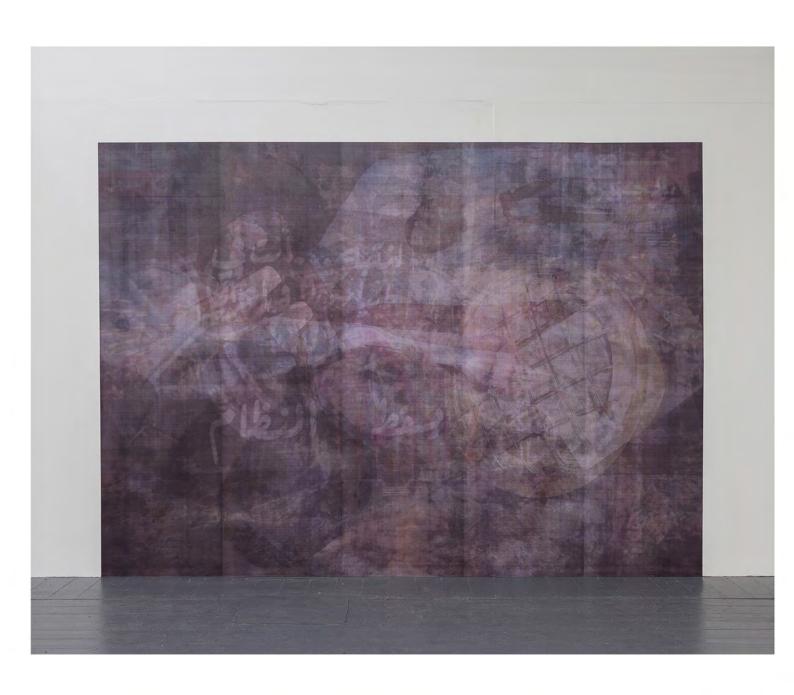

The Fate of Empires - Billboard - 280 x 380cm (2014)

Nato chief defends eastern advance - silkscreened leatherette on massage table - 185 x 60 x 87cm (2014)

Hashtag - digitally printed pvc building wrap - 90 x 230cm (2014)