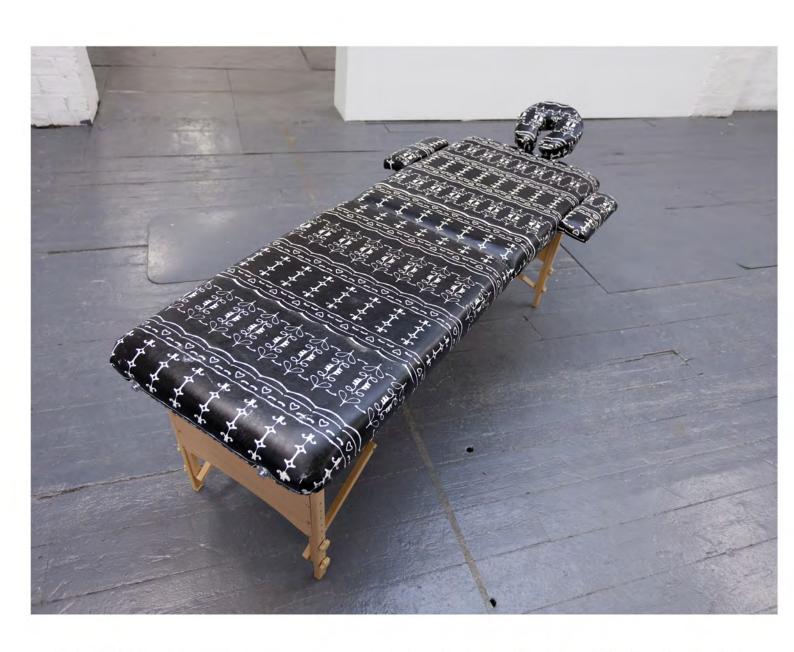

The Fate of Empires - Billboard - 280 x 380cm (2014)

Nato chief defends eastern advance - silkscreened leatherette on massage table - 185 x 60 x 87cm (2014)

Hashtag - digitally printed pvc building wrap - 90 x 230cm (2014)