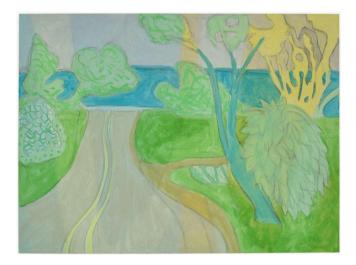

TR-15-04

Tyson Reeder *Yellow Mannequins* 2015 acrylic, graphite and pastel on linen

30 x 40 inches TR-15-05

Tyson Reeder Sammy's Beach Road 2015 acrylic and graphite on linen

30 x 40 inches TR-15-06 *TV Dinner,* The Green Gallery, Milwaukee, September 24 - November 8, 2015