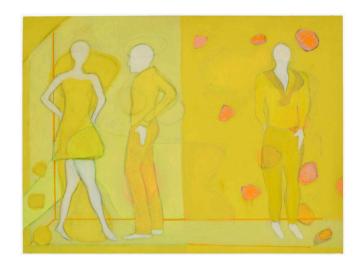

TR-15-04

Tyson Reeder *Yellow Mannequins* 2015 acrylic, graphite and pastel on linen

30 x 40 inches TR-15-05

Tyson Reeder Sammy's Beach Road 2015 acrylic and graphite on linen

30 x 40 inches TR-15-06 *TV Dinner,* The Green Gallery, Milwaukee, September 24 - November 8, 2015