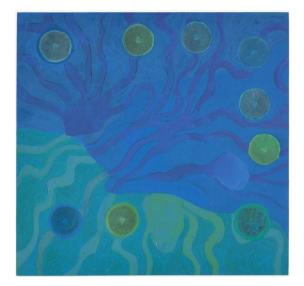

TV Dinner, The Green Gallery, Milwaukee, September 24 - November 8, 2015

Tyson Reeder *Landscape with Fruit* 2015 acrylic, graphite, pastel and paper collage on canvas 56 x 58 inches TR-15-03

Tyson Reeder *Polish Falcons* 2015 acrylic, pastel, graphite and rabbit skin glue on linen 30 x 40 inches