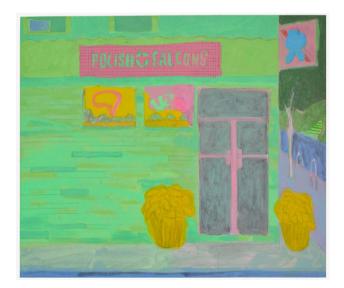

TV Dinner, The Green Gallery, Milwaukee, September 24 - November 8, 2015

Tyson Reeder *Landscape with Fruit* 2015 acrylic, graphite, pastel and paper collage on canvas 56 x 58 inches TR-15-03

Tyson Reeder *Polish Falcons* 2015 acrylic, pastel, graphite and rabbit skin glue on linen 30 x 40 inches