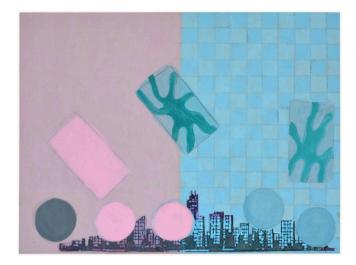

TR-15-04

Tyson Reeder *Yellow Mannequins* 2015 acrylic, graphite and pastel on linen

30 x 40 inches TR-15-05

Tyson Reeder Sammy's Beach Road 2015 acrylic and graphite on linen

30 x 40 inches TR-15-06 *TV Dinner,* The Green Gallery, Milwaukee, September 24 - November 8, 2015