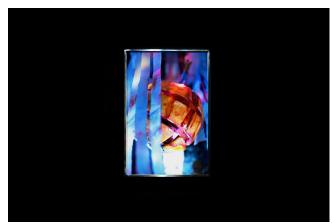

Diane Severin Nguyen Gorgeous Inheritor, 2019 Lamda print, steel artist's frame 57.1 x 38.1 cm

Diane Severin Nguyen *New Victimhood,* 2019 Lamda print, steel artist's frame 25.4 x 38.1 cm

Diane Severin Nguyen *Polymer Luck,* 2019 Lamda print, steel artist's frame 25.4 x 38.1 cm