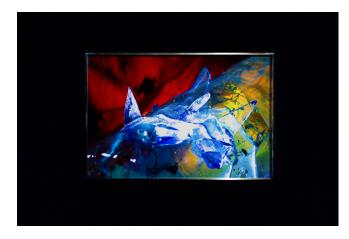

Diane Severin Nguyen *In Her Time*, 2019 Lamda print, steel artist's frame 40.6 x 61 cm

Diane Severin Nguyen Breathing Bag, 2019 Lamda print, steel artist's frame 25.4 x 38.1 cm

Diane Severin Nguyen *Choral Offspring,* 2019 Lamda print, steel artist's frame 57.1x 38.1 cm