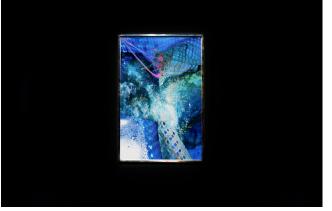

Diane Severin Nguyen *In Her Time*, 2019 Lamda print, steel artist's frame 40.6 x 61 cm

Diane Severin Nguyen Breathing Bag, 2019 Lamda print, steel artist's frame 25.4 x 38.1 cm

Diane Severin Nguyen *Choral Offspring,* 2019 Lamda print, steel artist's frame 57.1x 38.1 cm