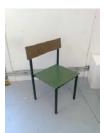

CHARLIE HAMMOND THE PLANNING MAZE (WITH WHEELIE BIN GREEN) 2010, oil / canvas 56 x 51 cm, 22 x 20 in

CHARLIE HAMMOND WHEELIE BIN CHAIR (GENERAL HOUSEHOLD/ ORGANIC WASTE) 2012, wheelie bin, found frame 80 x 58 x 43 cm, 31 ½ x 22 ¾ x 17 in