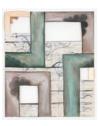

#### **KATHRIN SONNTAG**

UNTITLED 2012, 3 inkjet prints each 65 x 46.8 cm, 25 <sup>2</sup>/<sub>3</sub> x 18 <sup>1</sup>/<sub>2</sub> in, framed 1/3 + 1AP