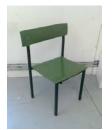

### **CHARLIE HAMMOND**

WHEELIE BIN CHAIR (COMMERCIAL / ORGANIC WASTE) 2012, wheelie bin, found frame 80 x 58 x 43 cm, 31 ½ x 22 ¾ x 17 in