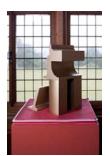

#### **KATE DAVIS**

WHAT IS THE WORK OF LOVE TODAY? (SCULPTURE) 2012, 11 painted wooden forms, table wooden forms approx. 10 x 25 x 25 cm, 4 x 9 ¾ x 9 ¾ in each, table 120 x 120 x 45 cm, 47 ¼ x 47 ¼ x 17 ⅔ in